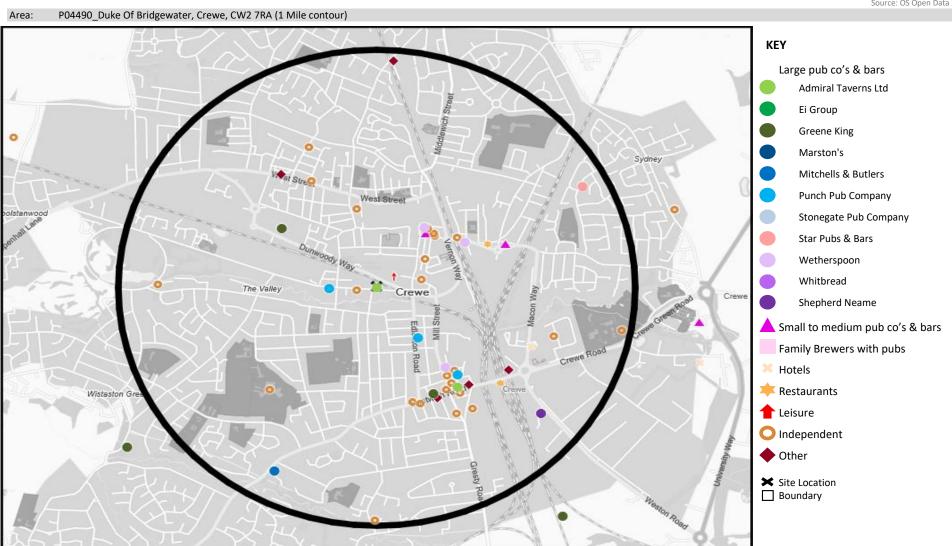

# **CGA LICENCED PREMISES**

© 2024 CACI Limited and all other applicable third party notices (CGA) can be found at www.caci.co.uk/copyrightnotices.pdf

Area: P04490\_Duke Of Bridgewater, Crewe, CW2 7 Great Britain