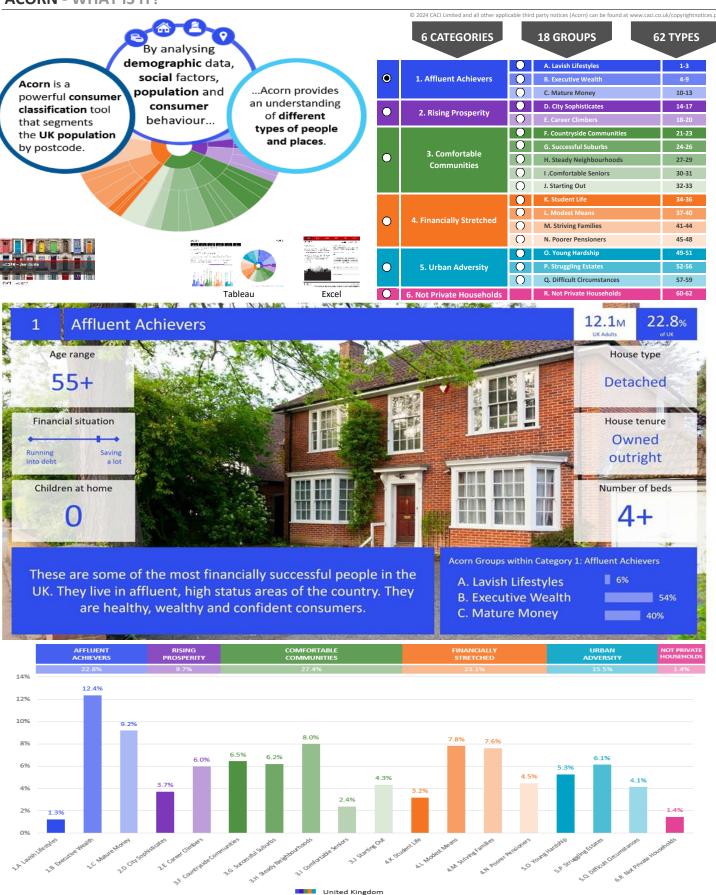

|                                                    | Total households                                                                                                                                                                                               | 17,345                    |                                        |                                        |                                     |          |





**CATEGORY GROUP TYPE** MAP WHAT IS ACORN?

### **DOMINANT ACORN GROUP - HOUSEHOLDS**

© 2024 CACI Limited and all other applicable third party notices (Acorn) can be found at www.caci.co.uk/copyrightnotices.pdf

Source: OS Open Data 2018









CATEGORY GROUP TYPE MAP WHAT IS ACORN?

#### **ACORN - WHAT IS IT?**





## **MAP OF AREA**

© 2024 CACI Limited and all other applicable third party notices can be found at www.caci.co.uk/copyrightnotices.pdf

Source: OS Open Data 2018

Area: P04490\_Duke Of Bridgewater, Crewe, CW2 7RA (1 Mile contour) X Crewe Crewe Green