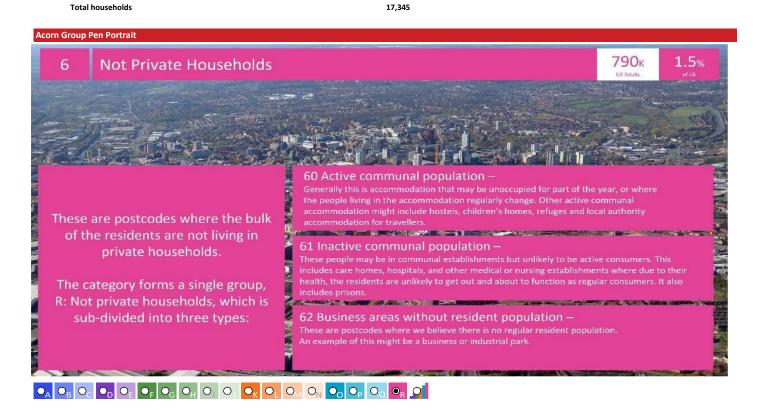

4.M       | Striving Families       | 805          | 4.6        | 7.4        | 62      |     |  |
| 4.N       | Poorer Pensioners       | 839          | 4.8        | 5.8        | 84      |     |  |
| 5. Urban  | Adversity               |              |            |            |         |     |  |
| 5.0       | Young Hardship          | 5,902        | 34.0       | 6.3        | 544     |     |  |
| 5.P       | Struggling Estates      | 1,245        | 7.2        | 5.7        | 126     |     |  |
| 5.Q       | Difficult Circumstances | 1,308        | 7.5        | 5.2        | 144     |     |  |
| 6. Not Pr | ivate Households        |              |            |            |         |     |  |
| 6.R       | Not Private Households  | 31           | 0.2        | 0.3        | 52      |     |  |







CATEGORY GROUP TYPE MAP WHAT IS ACORN?

### **ACORN TYPE PROFILE - HOUSEHOLDS**

P04490\_Duke Of Bridgewater, Crewe, CW2 7RA (1 Mile contour) Area:

Base: Great Britain

2023 Year:







|                                                      |                                                    |                                                                                                                                                                                                                |                           |                                        |                                        |                                     | Pofile % |
|------------------------------------------------------|----------------------------------------------------|-------------------