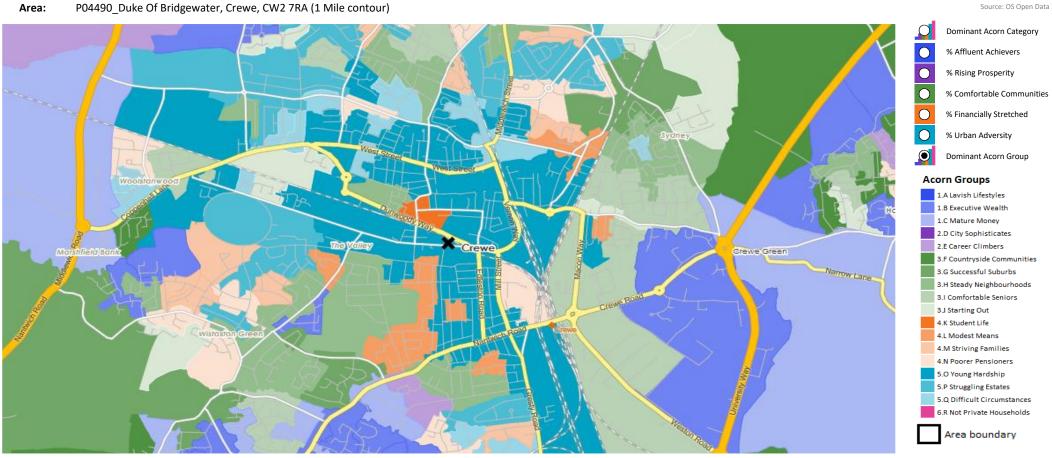

>0                        | 0<br>63<br>0                        |          |
|                                                      |                                                    | Total households                                                                                                                                                                                               | 17,345                    |                                        |                                        |                                     |          |





**CATEGORY GROUP TYPE** MAP WHAT IS ACORN?

### **DOMINANT ACORN GROUP - HOUSEHOLDS**

© 2024 CACI Limited and all other applicable third party notices (Acorn) can be found at www.caci.co.uk/copyrightnotices.pdf

Source: OS Open Data 2018









CATEGORY GROUP TYPE MAP WHAT IS ACORN?

#### **ACORN - WHAT IS IT?**





## **MAP OF AREA**

© 2024 CACI Limited and all other applicable third party notices can be found at www.caci.co.uk/copyrightnotices.pdf

Source: OS Open Data 2018

Area: P04490\_Duke Of Bridgewater, Crewe, CW2 7RA (1 Mile contour) X Crewe Crewe Green