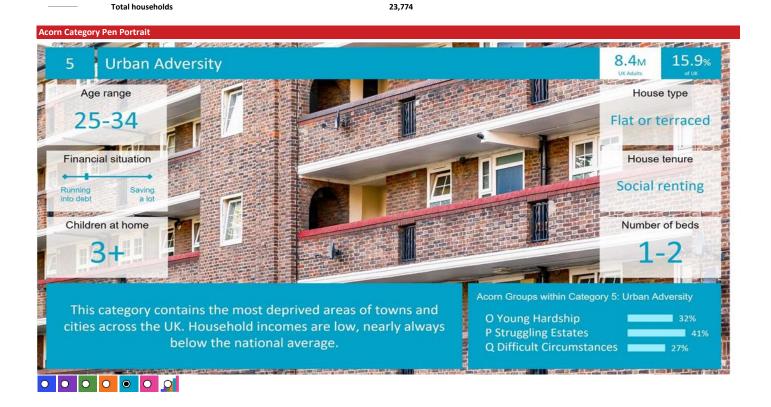

#### Acorn Group Pen Portrait

Total households

 $\bullet_{\mathsf{A}} \bullet_{\mathsf{B}} \bullet_{\mathsf{C}} \bullet_{\mathsf{D}} \bullet_{\mathsf{E}} \bullet_{\mathsf{F}} \bullet_{\mathsf{G}} \bullet_{\mathsf{H}} \bullet_{\mathsf{O}} \bullet_{\mathsf{D}} \bullet_{\mathsf{K}} \bullet_{\mathsf{L}} \bullet_{\mathsf{O}_{\mathsf{M}}} \bullet_{\mathsf{O}_{\mathsf{L}}} \bullet_{\mathsf{O}_{\mathsf{D}}} \bullet_{\mathsf{D}} \bullet_{\mathsf{D}} \bullet_{\mathsf{D}} \bullet_{\mathsf{D}} \bullet_{\mathsf{C}} \bullet_{\mathsf{C}} \bullet_{\mathsf{C}}$ 