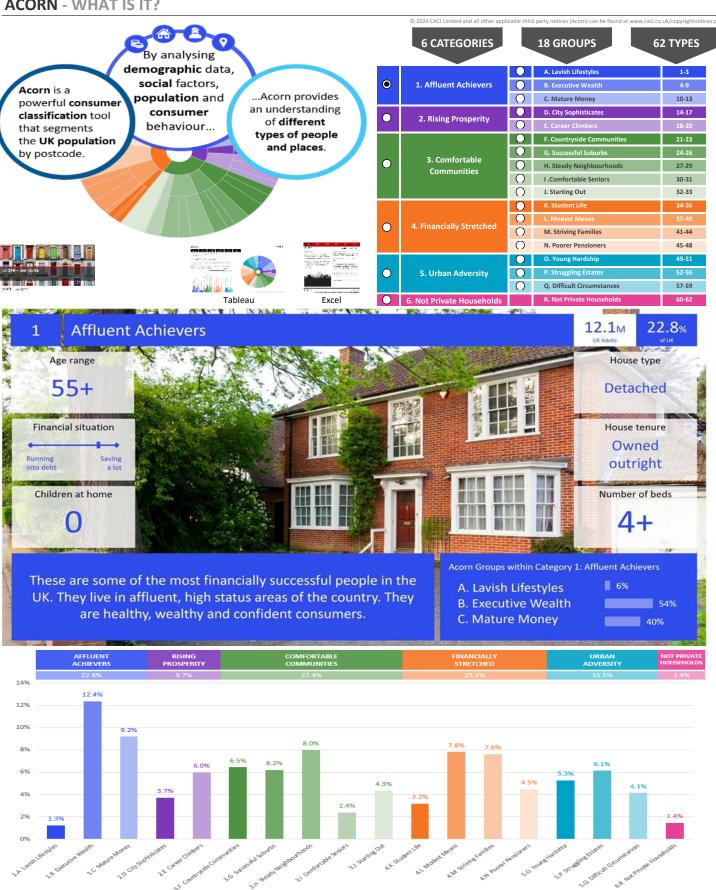

| Total households                                                                                                                                                                                               | 23,774                            |                                        |                                        |                               |       |





Source: OS Open Data 2018

CATEGORY GROUP TYPE MAP WHAT IS ACORN?

### **DOMINANT ACORN GROUP - HOUSEHOLDS**

 $@ \ 2024\ CACI\ Limited\ and\ all\ other\ applicable\ third\ party\ notices\ (Acorn)\ can\ be\ found\ at\ www.caci.co.uk/copyright notices.pdf$ 

Area: P01002\_Merry Monarch, Leicester, LE3 0LP (1 Mile contour)









CATEGORY **GROUP** TYPE MAP WHAT IS ACORN?

#### **ACORN - WHAT IS IT?**



United Kingdom



## **MAP OF AREA**

© 2024 CACI Limited and all other applicable third party notices can be found at www.caci.co.uk/copyrightnotices.pdf

Source: OS Open Data 2018

Area: P01002\_Merry Monarch, Leicester, LE3 0LP (1 Mile contour) New Parks New Found Pool King Richards Road Leicester Hinckley Road Hinckley Road Clarendon Park