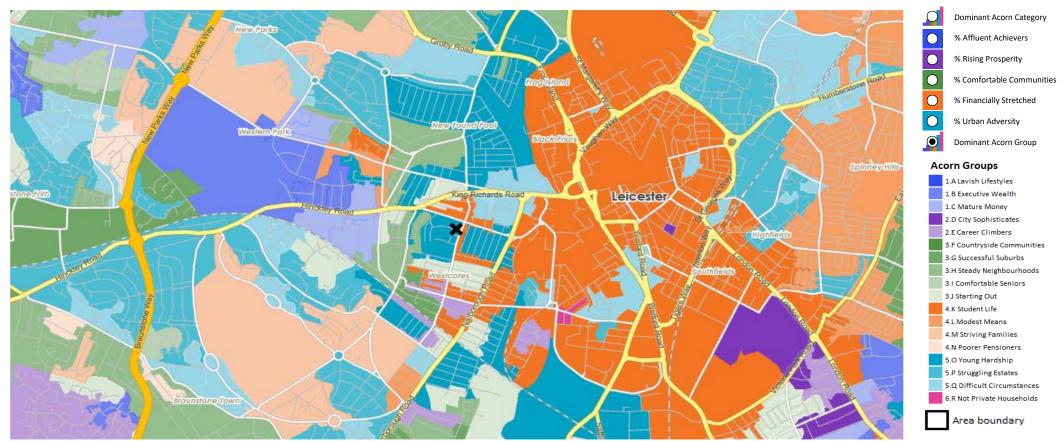

### **DOMINANT ACORN GROUP - HOUSEHOLDS**

 $@ \ 2024\ CACI\ Limited\ and\ all\ other\ applicable\ third\ party\ notices\ (Acorn)\ can\ be\ found\ at\ www.caci.co.uk/copyright notices.pdf$ 

Area: P01002\_Merry Monarch, Leicester, LE3 0LP (1 Mile contour)

## **MAP OF AREA**

© 2024 CACI Limited and all other applicable third party notices can be found at www.caci.co.uk/copyrightnotices.pdf

Source: OS Open Data 2018

Area: P01002\_Merry Monarch, Leicester, LE3 0LP (1 Mile contour) New Parks New Found Pool King Richards Road Leicester Hinckley Road Hinckley Road Clarendon Park