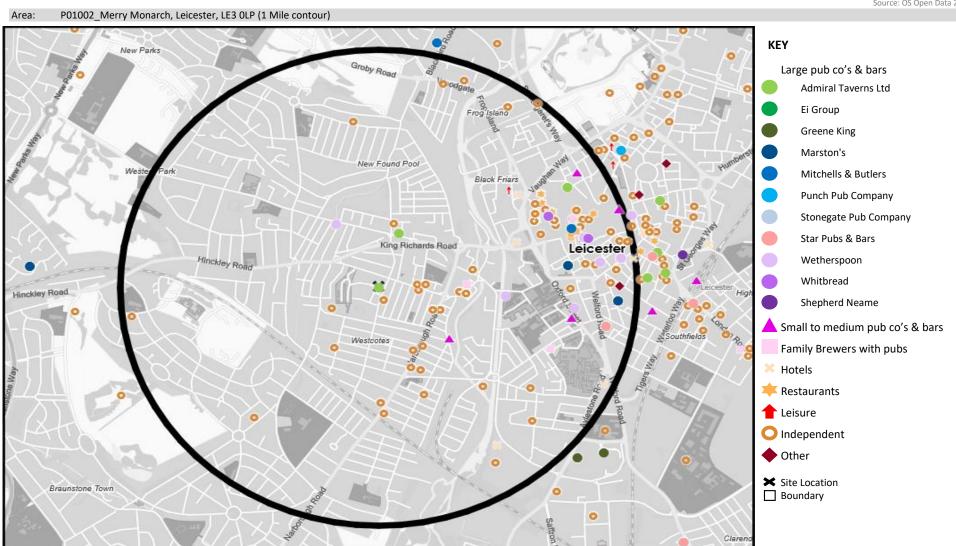

### **MAP OF AREA**

© 2024 CACI Limited and all other applicable third party notices (CGA) can be found at www.caci.co.uk/copyrightnotices.pdf Source: OS Open Data 2018

CATEGORY GROUP TYPE MAP WHAT IS ACORN?

## **MAP OF AREA**

© 2024 CACI Limited and all other applicable third party notices can be found at www.caci.co.uk/copyrightnotices.pdf

Source: OS Open Data 2018

Area: P01002\_Merry Monarch, Leicester, LE3 0LP (1 Mile contour) New Parks New Found Pool King Richards Road Leicester Hinckley Road Hinckley Road Clarendon Park