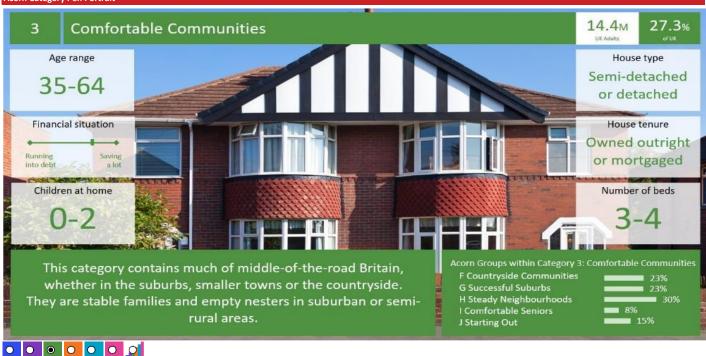

- Base: Great Britain
- Year: 2021

| Acorn Cat | egory D | escription              | Area Profile | % for Area | % for Base | Index 0 | 100 | 200 |
|-----------|---------|-------------------------|--------------|------------|------------|---------|-----|-----|
| 0         | 1       | Affluent Achievers      | 8,818        | 21.9       | 22.0       | 100     |     |     |
| 0         | 2       | Rising Prosperity       | 778          | 1.9        | 10.1       | 19      |     |     |
| 0         | 3       | Comfortable Communities | 12,666       | 31.5       | 26.2       | 120     |     |     |
| 0         | 4       | Financially Stretched   | 7,485        | 18.6       | 23.7       | 78      |     |     |
| Ō         | 5       | Urban Adversity         | 10,398       | 25.9       | 17.6       | 147     |     |     |
| 0         | 6       | Not Private Households  | 52           | 0.1        | 0.3        | 39      |     |     |
| O         | Graph   | 1                       |              |            |            |         |     |     |