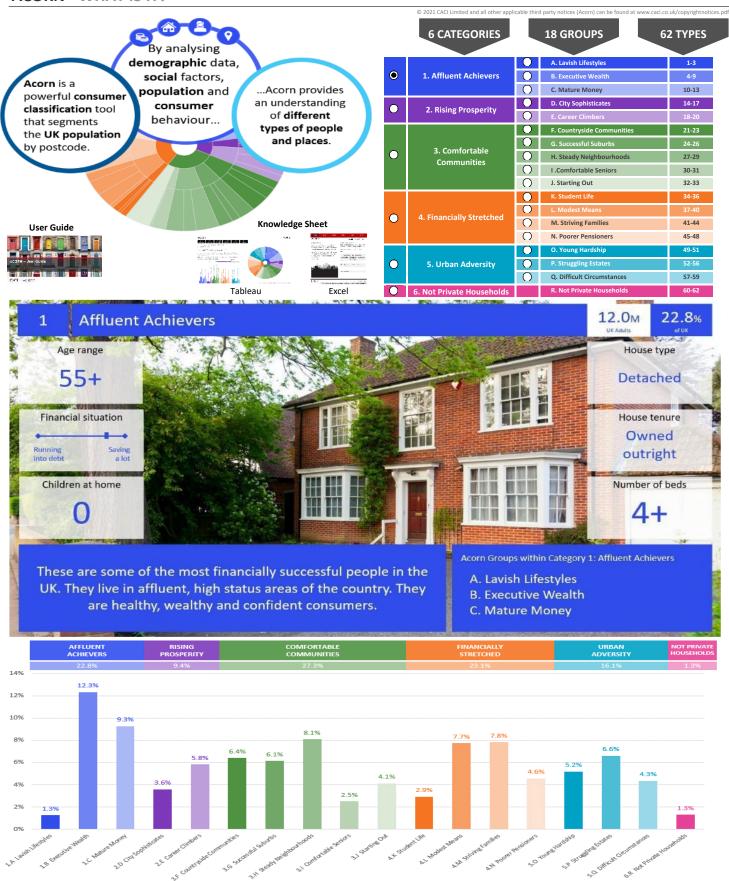

### acorn

© 2021 CACI Limited and all other applicable third party notices (Acorn) can be found at www.caci.co.uk/copyrightnotices.pdf

| CATEGORY | GROUP | Түре | МАР | WHAT IS ACORN? |
|----------|-------|------|-----|----------------|
|          |       |      |     |                |

#### **ACORN GROUP PROFILE - HOUSEHOLDS**

- Area: ATLT\_Duke Of BridgewaterCW2 7RA (15 min contour)
- Base: Great Britain
- Year: 2021

| Group Description           | Area Profile | % for Area | % for Base | Index 0 | 100 | 2 |
|-----------------------------|--------------|------------|------------|---------|-----|---|
| 1. Affluent Achievers       |              |            |            |         |     |   |
| 1.A Lavish Lifestyles       | 108          | 0.3        | 1.1        | 24      |     |   |
| 1.B Executive Wealth        | 6,120        | 15.2       | 11.2       | 136     |     |   |
| 1.C Mature Money            | 2,590        | 6.4        | 9.6        | 67      |     |   |
| 2. Rising Prosperity        |              |            |            |         |     |   |
| 2.D City Sophisticates      | 0            | 0.0        | 4.0        | 0       |     |   |
| 2.E Career Climbers         | 778          | 1.9        | 6.2        | 31      |     |   |
| 3. Comfortable Communities  |              |            |            |         |     |   |
| 3.F Countryside Communities | 1,997        | 5.0        | 5.7        | 87      |     |   |
| 3.G Successful Suburbs      | 2,096        | 5.2        | 5.9        | 89      |     |   |
| 3.H Steady Neighbourhoods   | 4,263        | 10.6       | 7.4        | 144     |     |   |
| 3.I Comfortable Seniors     | 2,572        | 6.4        | 2.9        | 220     |     |   |
| 3.J Starting Out            | 1,738        | 4.3        | 4.3        | 99      |     |   |
| 4. Financially Stretched    |              |            |            |         |     |   |
| 4.K Student Life            | 326          | 0.8        | 2.4        | 34      |     |   |
| 4.L Modest Means            | 2,940        | 7.3        | 7.9        | 92      |     |   |
| 4.M Striving Families       | 2,112        | 5.3        | 7.5        | 70      |     |   |
| 4.N Poorer Pensioners       | 2,107        | 5.2        | 5.9        | 89      |     |   |
| 5. Urban Adversity          |              |            |            |         |     |   |
| 5.0 Young Hardship          | 5,941        | 14.8       | 6.1        | 240     |     |   |
| 5.P Struggling Estates      | 2,959        | 7.4        | 6.1        | 120     |     |   |
| 5.Q Difficult Circumstances | 1,498        | 3.7        | 5.3        | 70      |     |   |
| 6. Not Private Households   |              |            |            |         |     |   |
| 6.R Not Private Households  | 52           | 0.1        | 0.3        | 39      |     |   |
| Total households            | 40,197       |            |            |         |     |   |

#### Acorn Group Pen Portrait

1