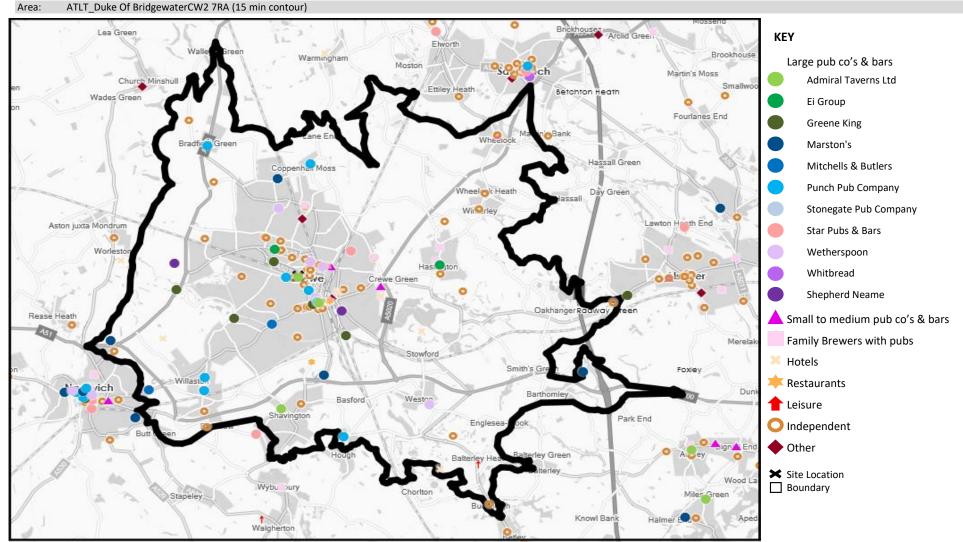

### **MAP OF AREA**

ATLT\_Duke Of BridgewaterCW2 7RA (15 min contour)

Source: OS Open Data 2018

© 2021 CACI Limited and all other applicable third party notices (CGA) can be found at www.caci.co.uk/copyrightnotices.pdf