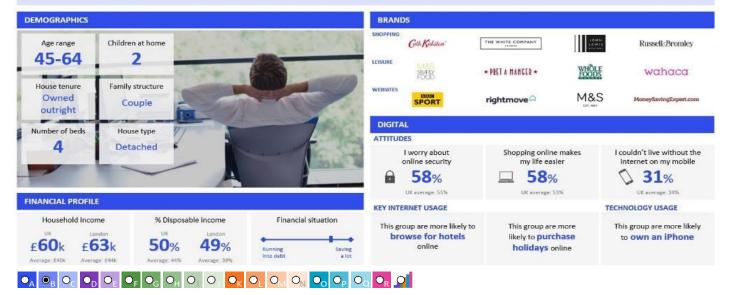

#### B Executive Wealth

High income people, successfully combining jobs and families. These are wealthy families living in larger detached or semi-detached properties either in the suburbs, the edge of towns or in semi-rural locations.