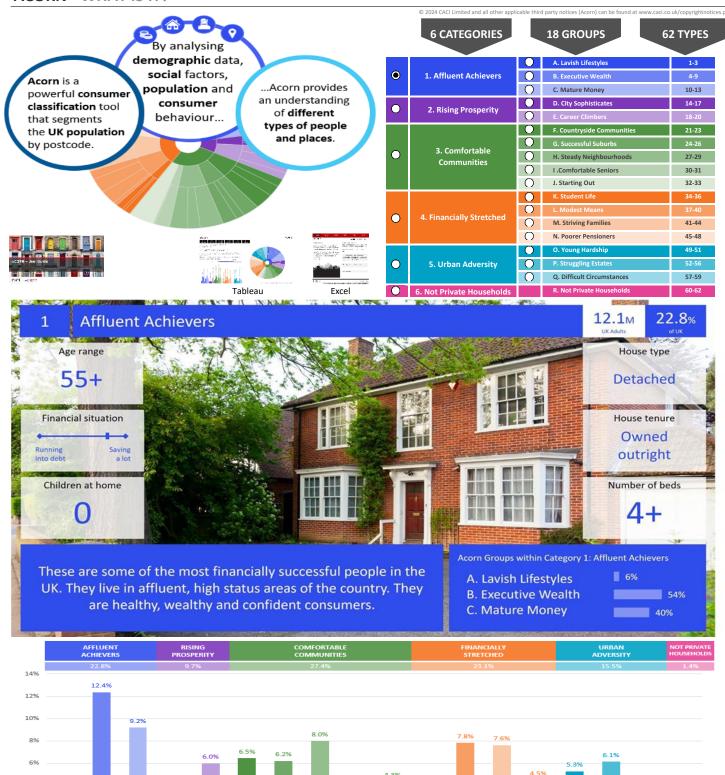

ACORN - WHAT IS IT?

Powered by InSite www.caci.co.uk

4%

Page 9 of 10 27/02/2024

United Kingdom

3.0 GVS

4.3%

A.M. Stillingfra