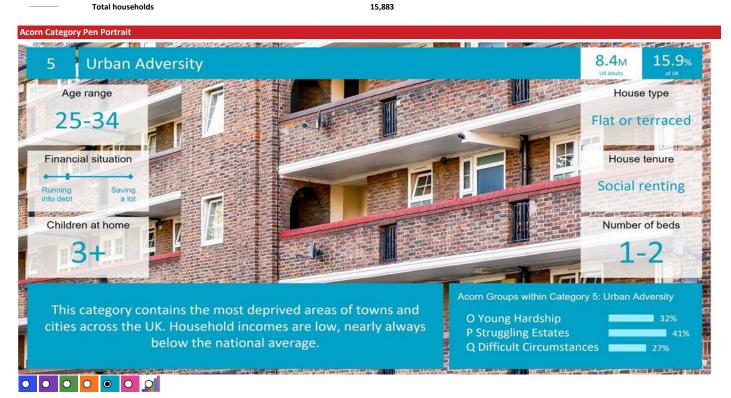

#### P Struggling Estates

Large, low income families surviving with benefits. These are low income families living on traditional urban estates where most will rent their homes from the council or housing association.