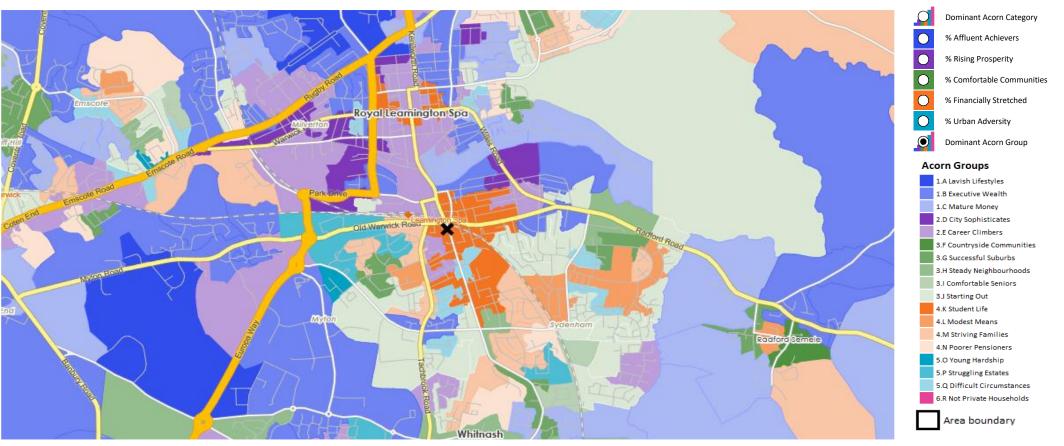

### **DOMINANT ACORN GROUP - HOUSEHOLDS**

Area: P01320\_Railway Inn, Leamington Spa, CV31 2DL (1 Mile contour)

© 2024 CACI Limited and all other applicable third party notices (Acorn) can be found at www.caci.co.uk/copyrightnotices.pdf

Source: OS Open Data 2018