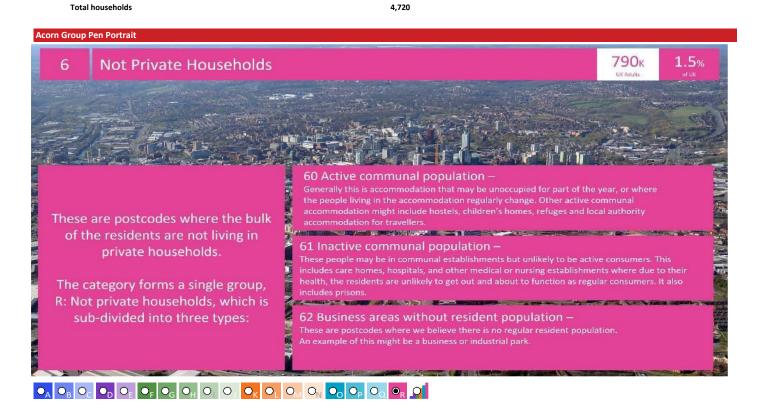

4,720

## **ACORN TYPE PROFILE - HOUSEHOLDS**

P01389\_Rolling Mill, Abertillery, NP13 1DA (1 Mile contour) Area:

Base: Great Britain

2023 Year:

|                                                      |                                                    |                                                                                                                                                                                                                |                        |                                        |                                        |                                      | Pofile % |
|------------------------------------------------------|----------------------------------------------------|----------------------------------------------------------------------------------------------------------------------------------------------------------------------------------------------------------------|------------------------|----------------------------------------|----------------------------------------|--------------------------------------|----------|
| corn Type Description                                |                                                    |                                                                                                                                                                                                                | Area Profile           | % for Area                             | % for Base                             | Index                                | 0 100    |
| Affluent Achievers  1.A Lavish Lifestyles            |                                                    |                                                                                                                                                                                                                |                        |                                        |                                        |                                      |          |
| 1.B Executive Wealth                                 | 1.A.1<br>1.A.2<br>1.A.3                            | Exclusive enclaves<br>Metropolitan money<br>Large house luxury                                                                                                                                                 | 0<br>0<br>0            | 0.0<br>0.0<br>0.0                      | 0.1<br>0.1<br>0.9                      | 0<br>0<br>0                          |          |
|                                                      | 1.B.4<br>1.B.5<br>1.B.6<br>1.B.7<br>1.B.8<br>1.B.9 | Asset rich families Wealthy countryside commuters Financially comfortable families Affluent professionals Prosperous suburban families Well-off edge of towners                                                | 0<br>0<br>0<br>0<br>0  | 0.0<br>0.0<br>0.0<br>0.0<br>0.0<br>0.0 | 2.6<br>2.5<br>2.2<br>0.9<br>1.5<br>1.6 | 0<br>0<br>0<br>0<br>0                |          |
| 1.C Mature Money                                     | 1.C.11<br>1.C.12                                   | Better-off villagers<br>Settled suburbia, older people<br>Retired and empty nesters<br>Upmarket downsizers                                                                                                     | 4<br>0<br>55<br>0      | 0.1<br>0.0<br>1.2<br>0.0               | 3.1<br>2.8<br>2.5<br>1.3               | 3<br>0<br>47<br>0                    |          |
| Rising Prosperity 2.D City Sophisticates             |                                                    |                                                                                                                                                                                                                |                        |                                        |                                        |                                      |          |
|                                                      | 2.D.15<br>2.D.16                                   | Townhouse cosmopolitans Younger professionals in smaller flats Metropolitan professionals Socialising young renters                                                                                            | 0<br>0<br>0<br>0       | 0.0<br>0.0<br>0.0<br>0.0               | 0.7<br>1.5<br>0.7<br>1.0               | 0<br>0<br>0<br>0                     |          |
| 2.E Career Climbers                                  | 2.E.19                                             | Career driven young families<br>First time buyers in small, modern homes<br>Mixed metropolitan areas                                                                                                           | 0<br>0<br>0            | 0.0<br>0.0<br>0.0                      | 2.0<br>3.4<br>1.0                      | 0<br>0<br>0                          |          |
| Comfortable Communities 3.F Countryside Communities  | 2.5.24                                             | Farms and authors                                                                                                                                                                                              | •                      | 0.0                                    | 4.5                                    | •                                    |          |
| 3.G Successful Suburbs                               | 3.F.21<br>3.F.22<br>3.F.23                         | Farms and cottages Older couples and families in rural areas Owner occupiers in small towns and villages                                                                                                       | 0<br>0<br>112          | 0.0<br>0.0<br>2.4                      | 1.5<br>1.0<br>3.2                      | 0<br>0<br>74                         |          |
| 3.H Steady Neighbourhoods                            | 3.G.25                                             | Comfortably-off families in modern housing<br>Larger family homes, multi-ethnic areas<br>Semi-professional families, owner occupied neighbourhoods                                                             | 27<br>0<br>9           | 0.6<br>0.0<br>0.2                      | 2.7<br>0.8<br>2.4                      | 21<br>0<br>8                         |          |
|                                                      | 3.H.28                                             | Suburban semis, conventional attitudes<br>Owner occupied terraces, average income<br>Established suburbs, older families                                                                                       | 6<br>0<br>7            | 0.1<br>0.0<br>0.1                      | 3.5<br>1.6<br>2.3                      | 4<br>0<br>6                          |          |
| 3.I Comfortable Seniors                              | 3.I.30<br>3.I.31                                   | Older people, neat and tidy neighbourhoods<br>Elderly singles in purpose-built accommodation                                                                                                                   | 0                      | 0.0<br>0.0                             | 2.4<br>0.5                             | 0                                    |          |
| 3.J Starting Out                                     | 3.J.32                                             | Educated families in terraces, young children Smaller houses and starter homes                                                                                                                                 | 0                      | 0.0<br>0.0                             | 2.2<br>2.4                             | 0                                    |          |
| Financially Stretched 4.K Student Life               | 3.1.33                                             | Sitialier flouses and starter florines                                                                                                                                                                         |                        | 0.0                                    | 2.4                                    | U                                    |          |
|                                                      |                                                    | Student flats and halls of residence<br>Term-time terraces<br>Educated young people in flats and tenements                                                                                                     | 0<br>0<br>0            | 0.0<br>0.0<br>0.0                      | 0.3<br>0.2<br>1.9                      | 0<br>0<br>0                          |          |
| 4.L Modest Means                                     | 4.L.37<br>4.L.38<br>4.L.39<br>4.L.40               | Low cost flats in suburban areas<br>Semi-skilled workers in traditional neighbourhoods<br>Fading owner occupied terraces<br>High occupancy terraces, culturally diverse family areas                           | 5<br>330<br>2,535<br>0 | 0.1<br>7.0<br>53.7<br>0.0              | 1.4<br>2.6<br>2.9<br>1.0               | 7<br><b>266</b><br><b>1,840</b><br>0 | =        |
| 4.M Striving Families                                | 4.M.42<br>4.M.43                                   | Labouring semi-rural estates<br>Struggling young families in post-war terraces<br>Families in right-to-buy estates<br>Post-war estates, limited means                                                          | 0<br>22<br>35<br>414   | 0.0<br>0.5<br>0.7<br>8.8               | 1.6<br>1.6<br>2.0<br>2.2               | 0<br>28<br>36<br><b>403</b>          | =_       |
| 4.N Poorer Pensioners                                | 4.N.45<br>4.N.46<br>4.N.47                         | Pensioners in social housing, semis and terraces<br>Elderly people in social rented flats<br>Low income older people in smaller semis<br>Pensioners and singles in social rented flats                         | 14<br>71<br>292<br>182 | 0.3<br>1.5<br>6.2<br>3.9               | 0.8<br>1.0<br>2.2<br>1.7               | 38<br>146<br>277<br>226              |          |
| Urban Adversity 5.0 Young Hardship                   |                                                    |                                                                                                                                                                                                                |                        |                                        |                                        |                                      |          |
|                                                      | 5.0.50                                             | Young families in low cost private flats<br>Struggling younger people in mixed tenure<br>Young people in small, low cost terraces                                                                              | 26<br>16<br>542        | 0.6<br>0.3<br>11.5                     | 2.2<br>1.8<br>2.3                      | 25<br>19<br><b>507</b>               | _        |
| 5.P Struggling Estates                               | 5.P.53<br>5.P.54<br>5.P.55                         | Poorer families, many children, terraced housing<br>Low income terraces<br>Multi-ethnic, purpose-built estates<br>Deprived and ethnically diverse in flats<br>Low income large families in social rented semis | 0<br>0<br>0<br>0       | 0.0<br>0.0<br>0.0<br>0.0<br>0.0        | 1.6<br>0.8<br>1.0<br>0.7<br>1.6        | 0<br>0<br>0<br>0                     |          |
| 5.Q Difficult Circumstances                          | 5.Q.57<br>5.Q.58                                   | Social rented flats, families and single parents Singles and young families, some receiving benefits Deprived areas and high-rise flats                                                                        | 0 0                    | 0.0<br>0.0<br>0.0                      | 1.5<br>1.8<br>2.0                      | 0 0 0                                |          |
| Not Private Households<br>6.R Not Private Households | ,                                                  |                                                                                                                                                                                                                |                        |                                        |                                        |                                      |          |
|                                                      | 6.R.60<br>6.R.61<br>6.R.62                         |                                                                                                                                                                                                                | 5<br>11<br>0           | 0.1<br>0.2<br>0                        | 0.1<br>0.3<br>0                        | <b>178</b><br>82<br>0                |          |
|                                                      |                                                    | Total households                                                                                                                                                                                               | 4,720                  |                                        |                                        |                                      |          |