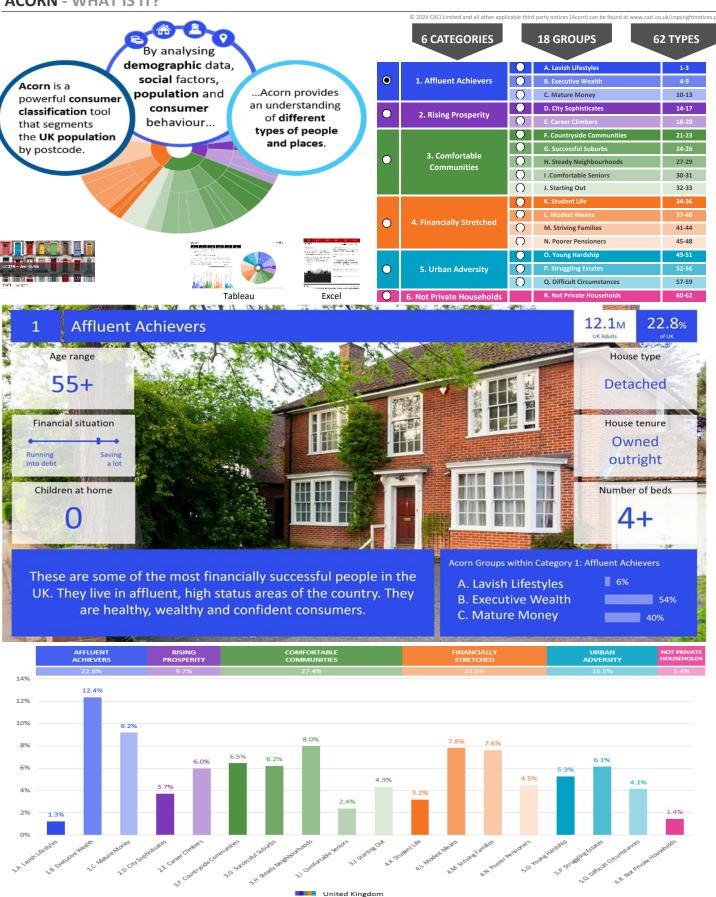

### **ACORN CATEGORY PROFILE - HOUSEHOLDS**

© 2024 CACI Limited and all other applicable third party notices (Acorn) can be found at www.caci.co.uk/copyrightnotices.pd

Area: P01389\_Rolling Mill, Abertillery, NP13 1DA (1 Mile contour)

Base: Great Britain

Total households

Year: 2023

| Acorn Cat | egory D | escription              | Area Profile | % for Area | % for Base | Index 0 | 100 | 200 |
|-----------|---------|-------------------------|--------------|------------|------------|---------|-----|-----|
| 0         | 1       | Affluent Achievers      | 59           | 1.3        | 22.1       | 6       |     |     |
|           | 2       | Rising Prosperity       | 0            | 0.0        | 10.2       | 0       |     |     |
|           | 3       | Comfortable Communities | 161          | 3.4        | 26.5       | 13      |     |     |
|           | 4       | Financially Stretched   | 3,900        | 82.6       | 23.7       | 349     |     |     |
| <b>(</b>  | 5       | Urban Adversity         | 584          | 12.4       | 17.2       | 72      |     |     |
| 0         | 6       | Not Private Households  | 16           | 0.3        | 0.3        | 99      |     |     |
|           | Graph   | 1                       |              |            |            |         |     |     |

4,720

### **ACORN GROUP PROFILE - HOUSEHOLDS**

© 2024 CACI Limited and all other applicable third party notices (Acorn) can be found at www.caci.co.uk/copyrightnotices.pc

Area: P01389\_Rolling Mill, Abertillery, NP13 1DA (1 Mile contour)

Base: Great Britain

Year: 2023

| Group De  | scription               | Area Profile | % for Area | % for Base | Index 0 | 100 |  |
|-----------|-------------------------|--------------|------------|------------|---------|-----|--|
| 1. Afflue | nt Achievers            |              |            |            |         |     |  |
| 1.A       | Lavish Lifestyles       | 0            | 0.0        | 1.1        | 0       |     |  |
| 1.B       | Executive Wealth        | 0            | 0.0        | 11.3       | 0       |     |  |
| 1.C       | Mature Money            | 59           | 1.3        | 9.6        | 13      |     |  |
| 2. Rising | Prosperity              |              |            |            |         |     |  |
| 2.D       | City Sophisticates      | 0            | 0.0        | 3.8        | 0       |     |  |
| 2.E       | Career Climbers         | 0            | 0.0        | 6.4        | 0       |     |  |
| 3. Comfo  | rtable Communities      |              |            |            |         |     |  |
| 3.F       | Countryside Communities | 112          | 2.4        | 5.7        | 41      |     |  |
| 3.G       | Successful Suburbs      | 36           | 0.8        | 6.0        | 13      |     |  |
| 3.H       | Steady Neighbourhoods   | 13           | 0.3        | 7.4        | 4       |     |  |
| 3.1       | Comfortable Seniors     | 0            | 0.0        | 2.9        | 0       |     |  |
| 3.J       | Starting Out            | 0            | 0.0        | 4.6        | 0       |     |  |
| 4. Financ | ially Stretched         |              |            |            |         |     |  |
| 4.K       | Student Life            | 0            | 0.0        | 2.5        | 0       |     |  |
| 4.L       | Modest Means            | 2,870        | 60.8       | 8.0        | 762     |     |  |
| 4.M       | Striving Families       | 471          | 10.0       | 7.4        | 134     |     |  |
| 4.N       | Poorer Pensioners       | 559          | 11.8       | 5.8        | 206     |     |  |
| 5. Urban  | Adversity               |              |            |            |         |     |  |
| 5.0       | Young Hardship          | 584          | 12.4       | 6.3        | 198     |     |  |
| 5.P       | Struggling Estates      | 0            | 0.0        | 5.7        | 0       |     |  |
| 5.Q       | Difficult Circumstances | 0            | 0.0        | 5.2        | 0       |     |  |
| 6. Not Pr | ivate Households        |              |            |            |         |     |  |
| 6.R       | Not Private Households  | 16           | 0.3        | 0.3        | 99      |     |  |

## **ACORN TYPE PROFILE - HOUSEHOLDS**

P01389\_Rolling Mill, Abertillery, NP13 1DA (1 Mile contour) Area:

Base: Great Britain

2023 Year:

|                                                      |                                                    |                                                                                                                                                                                                                |                        |                                        |                                        |                                      | Pofile % |
|------------------------------------------------------|----------------------------------------------------|----------------------------------------------------------------------------------------------------------------------------------------------------------------------------------------------------------------|------------------------|----------------------------------------|----------------------------------------|--------------------------------------|----------|
| corn Type Description                                |                                                    |                                                                                                                                                                                                                | Area Profile           | % for Area                             | % for Base                             | Index                                | 0 100    |
| Affluent Achievers  1.A Lavish Lifestyles            |                                                    |                                                                                                                                                                                                                |                        |                                        |                                        |                                      |          |
| 1.B Executive Wealth                                 | 1.A.1<br>1.A.2<br>1.A.3                            | Exclusive enclaves<br>Metropolitan money<br>Large house luxury                                                                                                                                                 | 0<br>0<br>0            | 0.0<br>0.0<br>0.0                      | 0.1<br>0.1<br>0.9                      | 0<br>0<br>0                          |          |
|                                                      | 1.B.4<br>1.B.5<br>1.B.6<br>1.B.7<br>1.B.8<br>1.B.9 | Asset rich families Wealthy countryside commuters Financially comfortable families Affluent professionals Prosperous suburban families Well-off edge of towners                                                | 0<br>0<br>0<br>0<br>0  | 0.0<br>0.0<br>0.0<br>0.0<br>0.0<br>0.0 | 2.6<br>2.5<br>2.2<br>0.9<br>1.5<br>1.6 | 0<br>0<br>0<br>0<br>0                |          |
| 1.C Mature Money                                     | 1.C.11<br>1.C.12                                   | Better-off villagers<br>Settled suburbia, older people<br>Retired and empty nesters<br>Upmarket downsizers                                                                                                     | 4<br>0<br>55<br>0      | 0.1<br>0.0<br>1.2<br>0.0               | 3.1<br>2.8<br>2.5<br>1.3               | 3<br>0<br>47<br>0                    |          |
| Rising Prosperity 2.D City Sophisticates             |                                                    |                                                                                                                                                                                                                |                        |                                        |                                        |                                      |          |
|                                                      | 2.D.15<br>2.D.16                                   | Townhouse cosmopolitans Younger professionals in smaller flats Metropolitan professionals Socialising young renters                                                                                            | 0<br>0<br>0<br>0       | 0.0<br>0.0<br>0.0<br>0.0               | 0.7<br>1.5<br>0.7<br>1.0               | 0<br>0<br>0<br>0                     |          |
| 2.E Career Climbers                                  | 2.E.19                                             | Career driven young families<br>First time buyers in small, modern homes<br>Mixed metropolitan areas                                                                                                           | 0<br>0<br>0            | 0.0<br>0.0<br>0.0                      | 2.0<br>3.4<br>1.0                      | 0<br>0<br>0                          |          |
| Comfortable Communities 3.F Countryside Communities  | 2.5.24                                             | Farms and authors                                                                                                                                                                                              | •                      | 0.0                                    | 4.5                                    | •                                    |          |
| 3.G Successful Suburbs                               | 3.F.21<br>3.F.22<br>3.F.23                         | Farms and cottages Older couples and families in rural areas Owner occupiers in small towns and villages                                                                                                       | 0<br>0<br>112          | 0.0<br>0.0<br>2.4                      | 1.5<br>1.0<br>3.2                      | 0<br>0<br>74                         |          |
| 3.H Steady Neighbourhoods                            | 3.G.25                                             | Comfortably-off families in modern housing<br>Larger family homes, multi-ethnic areas<br>Semi-professional families, owner occupied neighbourhoods                                                             | 27<br>0<br>9           | 0.6<br>0.0<br>0.2                      | 2.7<br>0.8<br>2.4                      | 21<br>0<br>8                         |          |
|                                                      | 3.H.28                                             | Suburban semis, conventional attitudes<br>Owner occupied terraces, average income<br>Established suburbs, older families                                                                                       | 6<br>0<br>7            | 0.1<br>0.0<br>0.1                      | 3.5<br>1.6<br>2.3                      | 4<br>0<br>6                          |          |
| 3.I Comfortable Seniors                              | 3.I.30<br>3.I.31                                   | Older people, neat and tidy neighbourhoods<br>Elderly singles in purpose-built accommodation                                                                                                                   | 0                      | 0.0<br>0.0                             | 2.4<br>0.5                             | 0                                    |          |
| 3.J Starting Out                                     | 3.J.32                                             | Educated families in terraces, young children Smaller houses and starter homes                                                                                                                                 | 0                      | 0.0<br>0.0                             | 2.2<br>2.4                             | 0                                    |          |
| Financially Stretched 4.K Student Life               | 3.1.33                                             | Sitialier flouses and starter florines                                                                                                                                                                         |                        | 0.0                                    | 2.4                                    | U                                    |          |
|                                                      |                                                    | Student flats and halls of residence<br>Term-time terraces<br>Educated young people in flats and tenements                                                                                                     | 0<br>0<br>0            | 0.0<br>0.0<br>0.0                      | 0.3<br>0.2<br>1.9                      | 0<br>0<br>0                          |          |
| 4.L Modest Means                                     | 4.L.37<br>4.L.38<br>4.L.39<br>4.L.40               | Low cost flats in suburban areas<br>Semi-skilled workers in traditional neighbourhoods<br>Fading owner occupied terraces<br>High occupancy terraces, culturally diverse family areas                           | 5<br>330<br>2,535<br>0 | 0.1<br>7.0<br>53.7<br>0.0              | 1.4<br>2.6<br>2.9<br>1.0               | 7<br><b>266</b><br><b>1,840</b><br>0 | =        |
| 4.M Striving Families                                | 4.M.42<br>4.M.43                                   | Labouring semi-rural estates<br>Struggling young families in post-war terraces<br>Families in right-to-buy estates<br>Post-war estates, limited means                                                          | 0<br>22<br>35<br>414   | 0.0<br>0.5<br>0.7<br>8.8               | 1.6<br>1.6<br>2.0<br>2.2               | 0<br>28<br>36<br><b>403</b>          | =_       |
| 4.N Poorer Pensioners                                | 4.N.45<br>4.N.46<br>4.N.47                         | Pensioners in social housing, semis and terraces<br>Elderly people in social rented flats<br>Low income older people in smaller semis<br>Pensioners and singles in social rented flats                         | 14<br>71<br>292<br>182 | 0.3<br>1.5<br>6.2<br>3.9               | 0.8<br>1.0<br>2.2<br>1.7               | 38<br>146<br>277<br>226              |          |
| Urban Adversity 5.0 Young Hardship                   |                                                    |                                                                                                                                                                                                                |                        |                                        |                                        |                                      |          |
|                                                      | 5.0.50                                             | Young families in low cost private flats<br>Struggling younger people in mixed tenure<br>Young people in small, low cost terraces                                                                              | 26<br>16<br>542        | 0.6<br>0.3<br>11.5                     | 2.2<br>1.8<br>2.3                      | 25<br>19<br><b>507</b>               | _        |
| 5.P Struggling Estates                               | 5.P.53<br>5.P.54<br>5.P.55                         | Poorer families, many children, terraced housing<br>Low income terraces<br>Multi-ethnic, purpose-built estates<br>Deprived and ethnically diverse in flats<br>Low income large families in social rented semis | 0<br>0<br>0<br>0       | 0.0<br>0.0<br>0.0<br>0.0<br>0.0        | 1.6<br>0.8<br>1.0<br>0.7<br>1.6        | 0<br>0<br>0<br>0                     |          |
| 5.Q Difficult Circumstances                          | 5.Q.57<br>5.Q.58                                   | Social rented flats, families and single parents Singles and young families, some receiving benefits Deprived areas and high-rise flats                                                                        | 0 0                    | 0.0<br>0.0<br>0.0                      | 1.5<br>1.8<br>2.0                      | 0 0 0                                |          |
| Not Private Households<br>6.R Not Private Households | ,                                                  |                                                                                                                                                                                                                |                        |                                        |                                        |                                      |          |
|                                                      | 6.R.60<br>6.R.61<br>6.R.62                         |                                                                                                                                                                                                                | 5<br>11<br>0           | 0.1<br>0.2<br>0                        | 0.1<br>0.3<br>0                        | <b>178</b><br>82<br>0                |          |
|                                                      |                                                    | Total households                                                                                                                                                                                               | 4,720                  |                                        |                                        |                                      |          |

### **ACORN - WHAT IS IT?**