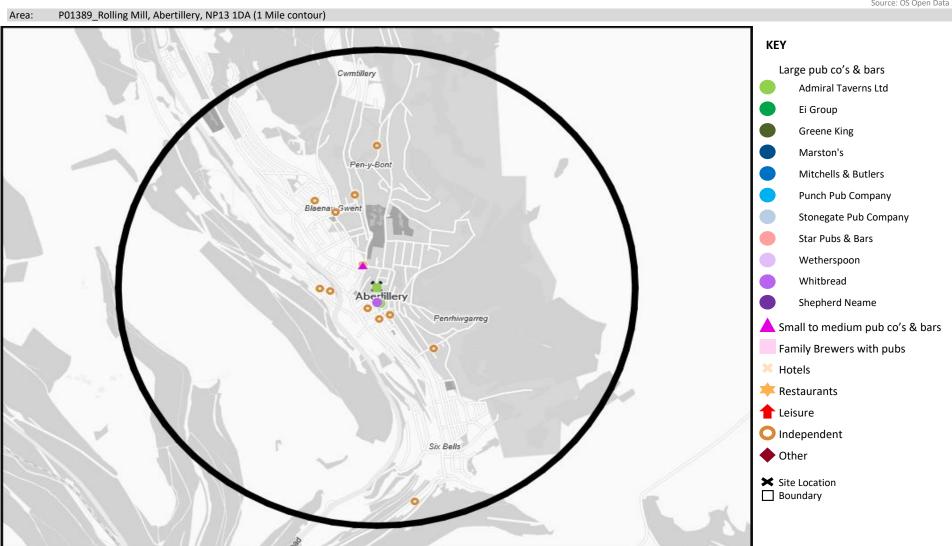

## **MAP OF AREA**

© 2024 CACI Limited and all other applicable third party notices (CGA) can be found at www.caci.co.uk/copyrightnotices.pdf

Source: OS Open Data 2018

| Name                            | Description                | License Type     | Owner Name                 | Postcode |
|---------------------------------|----------------------------|------------------|----------------------------|----------|
| Commercial Hotel                | Admiral Taverns Ltd        | Pubs & Full On   | Admiral Taverns Ltd        | NP13 1AH |
| Surge                           | Independent Free           | Restaurant       | Independent Free           | NP13 1AH |
| Rolling Mill                    | Admiral Taverns Ltd        | Pubs & Full On   | Admiral Taverns Ltd        | NP13 1DA |
| Garw                            | Independent Free           | Pubs & Full On   | Independent Free           | NP13 1DG |
| Somerset Hotel                  | *Other Small Retail Groups | Pubs & Full On   | *Other Small Retail Groups | NP13 1DJ |
| Newbridge End Inn               | Independent Free           | Pubs & Full On   | Independent Free           | NP13 1JF |
| Crown Inn                       | Independent Free           | Pubs & Full On   | Independent Free           | NP13 1PG |
| Clynmawr Hotel                  | Independent Free           | Pubs & Full On   | Independent Free           | NP13 1PH |
| Physique Health Club            | Independent Free           | Proprietary Club | Independent Free           | NP13 1QD |
| Henrison Inn                    | Independent Free           | Pubs & Full On   | Independent Free           | NP13 1UB |
| Foundry                         | Independent Free           | Pubs & Full On   | Independent Free           | NP13 1UE |
| Abertillery Sport Centre        | Independent Free           | Registered Club  | Independent Free           | NP13 1QA |
| Six Bells Hotel                 | Independent Free           | Pubs & Full On   | Independent Free           | NP13 2LX |
| Corner Club                     | Independent Free           | Registered Club  | Independent Free           | NP13 1DL |
| Territorial Army                | Independent Free           | Registered Club  | Independent Free           | NP13 1AT |
| Dolls House                     | Red Dragon Pubs Ltd        | Pubs & Full On   | Red Dragon Pubs Ltd        | NP13 1QA |
| Pontlottyn                      | Wetherspoons GB            | Pubs & Full On   | Wetherspoons GB            | NP13 1DJ |
| Metropole Cultural & Conference | Centre Independent Free    | Pubs & Full On   | Independent Free           | NP13 1AL |
| Vamos By The River              | Independent Free           | Restaurant       | Independent Free           | NP13 1UB |