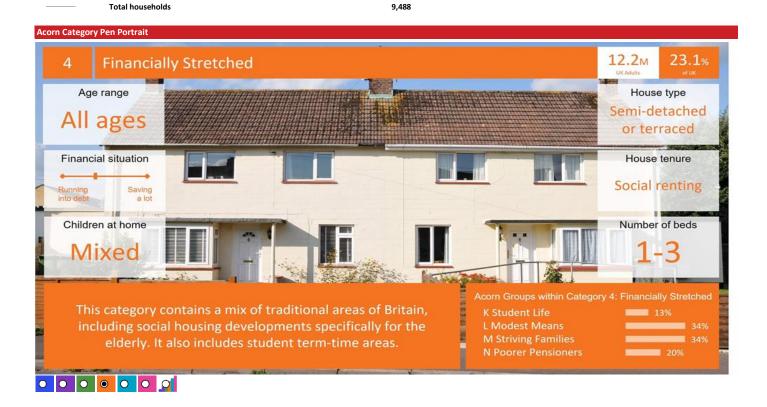

### **ACORN GROUP PROFILE - HOUSEHOLDS**

© 2024 CACI Limited and all other applicable third party notices (Acorn) can be found at www.caci.co.uk/copyrightnotices.pdf

Area: P00842\_Juniper & Vine, Bury, BL8 3DT (1 Mile contour)

#### Acorn Group Pen Portrait

G Successful Suburbs

3.3<sub>M</sub>

6.2%

Home-owning families living comfortably in stable areas in suburban and semi-rural locations. They mainly live in three or four bedroom detached and semi-detached homes of an average value for the locality.