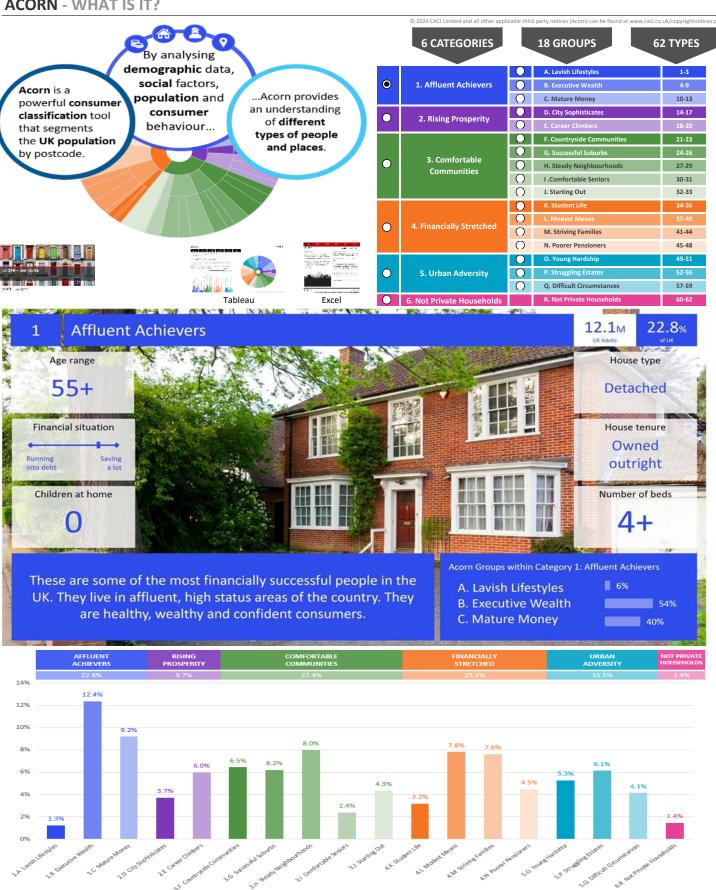

| <u> </u> |
|                                                     |                                                    | Total households                                                                                                                                                                       | 9,488                             |                                        |                                        |                                   |          |





**CATEGORY GROUP TYPE** MAP WHAT IS ACORN?

## **DOMINANT ACORN GROUP - HOUSEHOLDS**

© 2024 CACI Limited and all other applicable third party notices (Acorn) can be found at www.caci.co.uk/copyrightnotices.pdf

Source: OS Open Data 2018









CATEGORY **GROUP** TYPE MAP WHAT IS ACORN?

### **ACORN - WHAT IS IT?**



United Kingdom



# **MAP OF AREA**

© 2024 CACI Limited and all other applicable third party notices can be found at www.caci.co.uk/copyrightnotices.pdf

Source: OS Open Data 2018

Area: P00842\_Juniper & Vine, Bury, BL8 3DT (1 Mile contour) Four Lane Ends orth Road