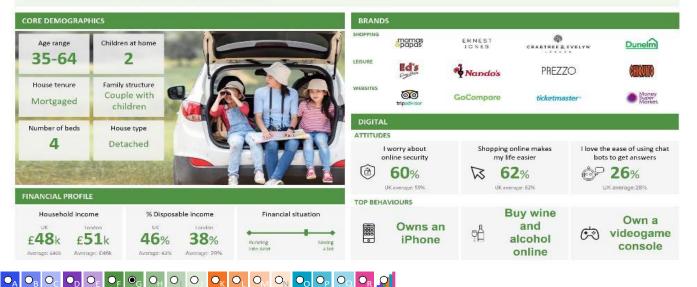

#### Acorn Group Pen Portrait

G Successful Suburbs

3.3<sub>M</sub>

6.2%

Home-owning families living comfortably in stable areas in suburban and semi-rural locations. They mainly live in three or four bedroom detached and semi-detached homes of an average value for the locality.