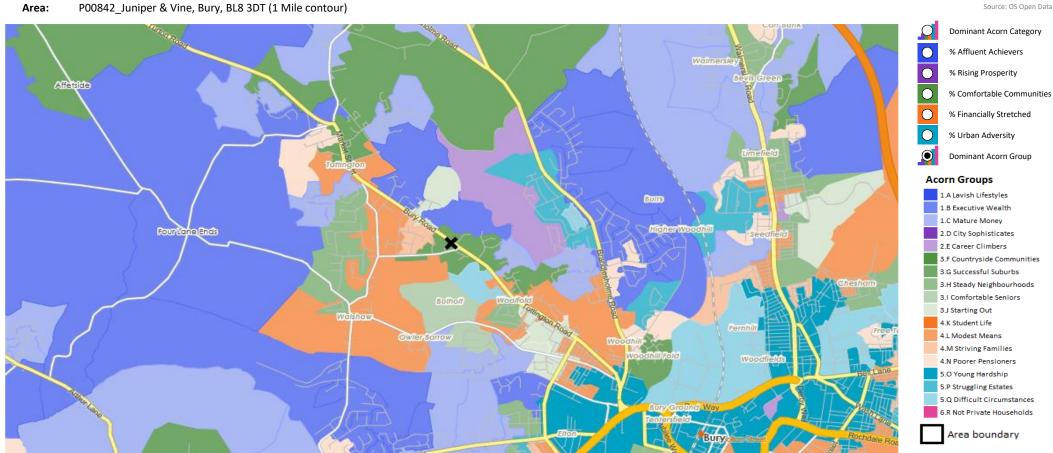

## **DOMINANT ACORN GROUP - HOUSEHOLDS**

© 2024 CACI Limited and all other applicable third party notices (Acorn) can be found at www.caci.co.uk/copyrightnotices.pdf

Source: OS Open Data 2018

CATEGORY **GROUP** TYPE MAP WHAT IS ACORN?

# **MAP OF AREA**

© 2024 CACI Limited and all other applicable third party notices (CGA) can be found at www.caci.co.uk/copyrightnotices.pdf

Source: OS Open Data 2018

CATEGORY GROUP TYPE MAP WHAT IS ACORN?

# **MAP OF AREA**

© 2024 CACI Limited and all other applicable third party notices can be found at www.caci.co.uk/copyrightnotices.pdf

Source: OS Open Data 2018

Area: P00842\_Juniper & Vine, Bury, BL8 3DT (1 Mile contour) Four Lane Ends orth Road