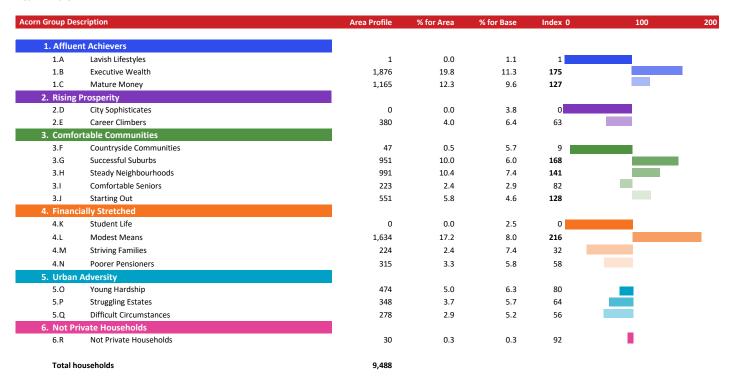

## **ACORN TYPE PROFILE - HOUSEHOLDS**

P00842\_Juniper & Vine, Bury, BL8 3DT (1 Mile contour) Area:

Base: Great Britain

2023 Year:

| ear: 2023                                           |                                                    |                                                                                                                                                                                        |                                   |                                        |                                        |                                   | Pofile % |
|-----------------------------------------------------|----------------------------------------------------|----------------------------------------------------------------------------------------------------------------------------------------------------------------------------------------|-----------------------------------|----------------------------------------|----------------------------------------|-----------------------------------|----------|
| corn Type Description                               |                                                    |                                                                                                                                                                                        | Area Profile                      | % for Area                             | % for Base                             | Index                             | 0 100    |
| Affluent Achievers  1.A Lavish Lifestyles           |                                                    |                                                                                                                                                                                        |                                   |                                        |                                        |                                   |          |
| 1.B Executive Wealth                                | 1.A.1<br>1.A.2<br>1.A.3                            | Exclusive enclaves<br>Metropolitan money<br>Large house luxury                                                                                                                         | 0<br>0<br>1                       | 0.0<br>0.0<br>0.0                      | 0.1<br>0.1<br>0.9                      | 0<br>0<br>1                       |          |
| 1.C Mature Money                                    | 1.B.4<br>1.B.5<br>1.B.6<br>1.B.7<br>1.B.8<br>1.B.9 | Asset rich families Wealthy countryside commuters Financially comfortable families Affluent professionals Prosperous suburban families Well-off edge of towners                        | 664<br>4<br>718<br>0<br>44<br>446 | 7.0<br>0.0<br>7.6<br>0.0<br>0.5<br>4.7 | 2.6<br>2.5<br>2.2<br>0.9<br>1.5<br>1.6 | 265<br>2<br>340<br>0<br>30<br>292 | =        |
| ·                                                   |                                                    |                                                                                                                                                                                        | 79<br>1,026<br>42<br>18           | 0.8<br>10.8<br>0.4<br>0.2              | 3.1<br>2.8<br>2.5<br>1.3               | 27<br><b>384</b><br>18<br>15      | _        |
| Rising Prosperity 2.D City Sophisticates            |                                                    |                                                                                                                                                                                        |                                   |                                        |                                        |                                   |          |
|                                                     | 2.D.15<br>2.D.16                                   |                                                                                                                                                                                        | 0<br>0<br>0<br>0                  | 0.0<br>0.0<br>0.0<br>0.0               | 0.7<br>1.5<br>0.7<br>1.0               | 0<br>0<br>0<br>0                  |          |
| 2.E Career Climbers                                 | 2.E.18<br>2.E.19<br>2.E.20                         | First time buyers in small, modern homes                                                                                                                                               | 298<br>82<br>0                    | 3.1<br>0.9<br>0.0                      | 2.0<br>3.4<br>1.0                      | <b>159</b><br>25<br>0             |          |
| Comfortable Communities 3.F Countryside Communities | 2 5 24                                             | Forms and anthons                                                                                                                                                                      | 0                                 | 0.0                                    | 4.5                                    | 0                                 |          |
| 3.G Successful Suburbs                              | 3.F.21<br>3.F.22<br>3.F.23                         | Farms and cottages<br>Older couples and families in rural areas<br>Owner occupiers in small towns and villages                                                                         | 0<br>0<br>47                      | 0.0<br>0.0<br>0.5                      | 1.5<br>1.0<br>3.2                      | 0<br>0<br>15                      |          |
| 3.H Steady Neighbourhoods                           | 3.G.24<br>3.G.25<br>3.G.26                         |                                                                                                                                                                                        | 315<br>0<br>636                   | 3.3<br>0.0<br>6.7                      | 2.7<br>0.8<br>2.4                      | 123<br>0<br>277                   |          |
| 3.I Comfortable Seniors                             | 3.H.27<br>3.H.28<br>3.H.29                         | Owner occupied terraces, average income                                                                                                                                                | 531<br>22<br>438                  | 5.6<br>0.2<br>4.6                      | 3.5<br>1.6<br>2.3                      | 161<br>14<br>197                  | _=       |
| 3.1 connectable seniors                             | 3.I.30<br>3.I.31                                   | Older people, neat and tidy neighbourhoods<br>Elderly singles in purpose-built accommodation                                                                                           | 223<br>0                          | 2.4<br>0.0                             | 2.4<br>0.5                             | 99<br>0                           |          |
| 3.J Starting Out Financially Stretched              | 3.J.32<br>3.J.33                                   | Educated families in terraces, young children                                                                                                                                          | 343<br>208                        | 3.6<br>2.2                             | 2.2<br>2.4                             | <b>168</b><br>91                  |          |
| 4.K Student Life                                    | 4.K.34                                             | Student flats and halls of residence                                                                                                                                                   | 0                                 | 0.0                                    | 0.3                                    | 0                                 |          |
| 4.L Modest Means                                    | 4.K.35<br>4.K.36                                   | Term-time terraces                                                                                                                                                                     | 0                                 | 0.0<br>0.0<br>0.0                      | 0.3<br>0.2<br>1.9                      | 0                                 |          |
|                                                     | 4.L.37<br>4.L.38<br>4.L.39<br>4.L.40               |                                                                                                                                                                                        | 111<br>248<br>1,275<br>0          | 1.2<br>2.6<br>13.4<br>0.0              | 1.4<br>2.6<br>2.9<br>1.0               | 81<br>99<br><b>460</b><br>0       |          |
| 4.M Striving Families                               | 4.M.42<br>4.M.43                                   | Labouring semi-rural estates<br>Struggling young families in post-war terraces<br>Families in right-to-buy estates<br>Post-war estates, limited means                                  | 0<br>4<br>175<br>45               | 0.0<br>0.0<br>1.8<br>0.5               | 1.6<br>1.6<br>2.0<br>2.2               | 0<br>3<br>90<br>22                | =        |
| 4.N Poorer Pensioners                               | 4.N.45<br>4.N.46<br>4.N.47                         | Pensioners in social housing, semis and terraces<br>Elderly people in social rented flats<br>Low income older people in smaller semis<br>Pensioners and singles in social rented flats | 74<br>57<br>71<br>113             | 0.8<br>0.6<br>0.7<br>1.2               | 0.8<br>1.0<br>2.2<br>1.7               | 99<br>58<br>33<br>70              |          |
| Urban Adversity 5.0 Young Hardship                  |                                                    |                                                                                                                                                                                        | =-                                |                                        |                                        |                                   |          |
| 5.P Struggling Estates                              | 5.0.50                                             | Young families in low cost private flats<br>Struggling younger people in mixed tenure<br>Young people in small, low cost terraces                                                      | 79<br>48<br>347                   | 0.8<br>0.5<br>3.7                      | 2.2<br>1.8<br>2.3                      | 38<br>28<br><b>161</b>            |          |
|                                                     | 5.P.52<br>5.P.53<br>5.P.54<br>5.P.55<br>5.P.56     | Low income terraces Multi-ethnic, purpose-built estates                                                                                                                                | 125<br>0<br>0<br>0<br>223         | 1.3<br>0.0<br>0.0<br>0.0<br>0.0<br>2.4 | 1.6<br>0.8<br>1.0<br>0.7<br>1.6        | 84<br>0<br>0<br>0<br>147          | =_       |
| 5.Q Difficult Circumstances                         | 5.Q.58                                             | Social rented flats, families and single parents<br>Singles and young families, some receiving benefits<br>Deprived areas and high-rise flats                                          | 0<br>134<br>144                   | 0.0<br>1.4<br>1.5                      | 1.5<br>1.8<br>2.0                      | 0<br>80<br>77                     | =        |
| Not Private Households 6.R Not Private Households   | 6.5.6-                                             | Anti-                                                                                                                                                                                  | _                                 | 2.5                                    | 2.4                                    | •                                 |          |
|                                                     | 6.R.61                                             | Active communal population<br>Inactive communal population<br>Business areas without resident population                                                                               | 0<br>30<br>0                      | 0.0<br>0.3<br>0                        | 0.1<br>0.3<br>0                        | 0<br><b>111</b><br>0              | <u> </u> |
|                                                     |                                                    | Total households                                                                                                                                                                       | 9,488                             |                                        |                                        |                                   |          |