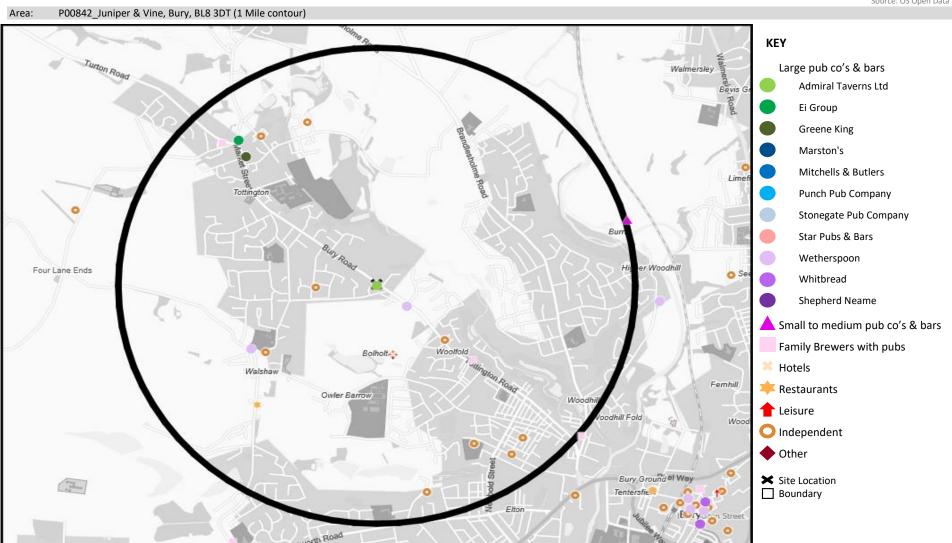

# **MAP OF AREA**

© 2024 CACI Limited and all other applicable third party notices (CGA) can be found at www.caci.co.uk/copyrightnotices.pdf

Source: OS Open Data 2018

CATEGORY GROUP TYPE MAP WHAT IS ACORN?

# **MAP OF AREA**

© 2024 CACI Limited and all other applicable third party notices can be found at www.caci.co.uk/copyrightnotices.pdf

Source: OS Open Data 2018

Area: P00842\_Juniper & Vine, Bury, BL8 3DT (1 Mile contour) Four Lane Ends orth Road