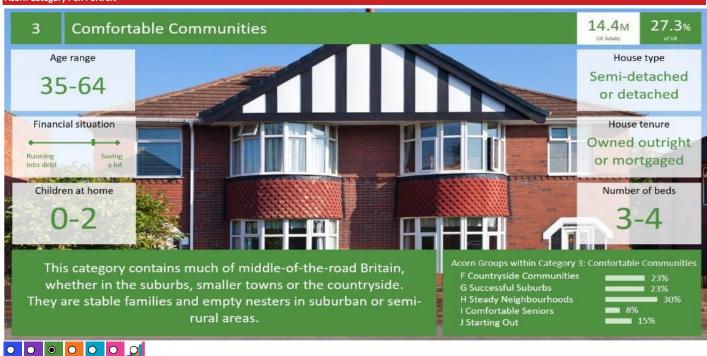

### C Mature Money

Older, affluent people with the money and time to enjoy life. These people tend to be older empty nesters and retired couples. Many live in rural towns and villages, others live in the suburbs of larger towns. They are prosperous and live in larger detached or semi-detached houses or bungalows.