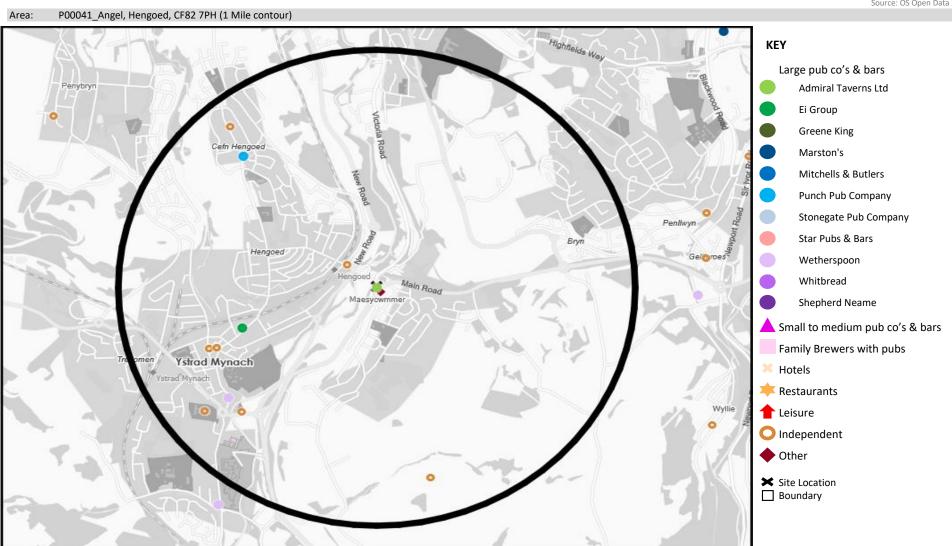

# **MAP OF AREA**

© 2024 CACI Limited and all other applicable third party notices (CGA) can be found at www.caci.co.uk/copyrightnotices.pdf

Source: OS Open Data 2018

CATEGORY GROUP TYPE MAP WHAT IS ACORN?

# **CGA LICENCED PREMISES**

© 2024 CACI Limited and all other applicable third party notices (CGA) can be found at www.caci.co.uk/copyrightnotices.pdf

Area: P00041\_Angel, Hengoed, CF82 7PH (1 Mile c Base: Great Britain

| Name                             | Description                | License Type     | Owner Name                 | Postcode |
|----------------------------------|----------------------------|------------------|----------------------------|----------|
| Maesycwmmer Inn                  | *Other Small Retail Groups | Pubs & Full On   | *Other Small Retail Groups | CF82 7PJ |
| Royal Oak                        | Stonegate Pub Company      | Pubs & Full On   | Stonegate Pub Company      | CF82 7DY |
| New Cottage Dance Studios        | Independent Free           | Proprietary Club | Independent Free           | CF82 7ED |
| Lindsay Constitutional Club      | Independent Free           | Registered Club  | Independent Free           | CF82 7HL |
| Cross Keys Inn                   | Punch Pub Company          | Pubs & Full On   | Punch Pub Company          | CF82 7HN |
| Spice Tree                       | Independent Free           | Restaurant       | Independent Free           | CF82 7PH |
| Angel Inn                        | Admiral Taverns Ltd        | Pubs & Full On   | Admiral Taverns Ltd        | CF82 7PH |
| Bryn Meadow Golf & Country Club  | Independent Free           | Proprietary Club | Independent Free           | CF82 7SN |
| Penallta Rugby And Football Club | Independent Free           | Registered Club  | Independent Free           | CF82 7XW |
| Beech Tree Hotel                 | Ei Group                   | Pubs & Full On   | Ei Group                   | CF82 7AB |
| Viceroy Of India                 | Independent Free           | Restaurant       | Independent Free           | CF82 7AP |
| Ystrad Mynach Non-Political Club | Independent Free           | Registered Club  | Independent Free           | CF82 7AA |
| Junction Inn                     | Independent Free           | Pubs & Full On   | Independent Free           | CF82 7RA |
| Valley Greyhound Stadium         | Independent Free           | Proprietary Club | Independent Free           | CF82 7SN |