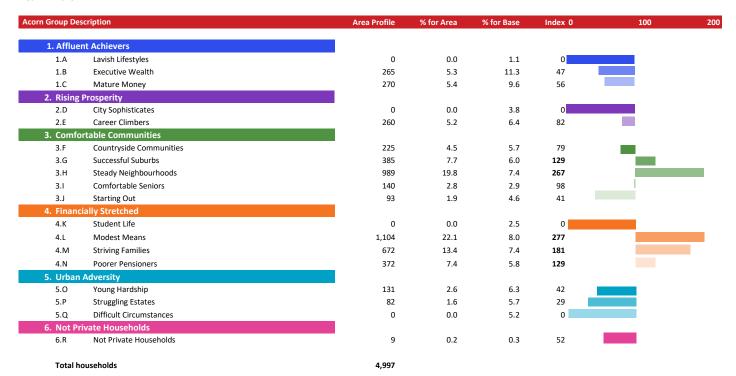

## **ACORN GROUP PROFILE - HOUSEHOLDS**

© 2024 CACI Limited and all other applicable third party notices (Acorn) can be found at www.caci.co.uk/copyrightnotices.pdf

Area: P00041\_Angel, Hengoed, CF82 7PH (1 Mile contour)

Base: Great Britain

Year: 2023

4,997

Total households

**CATEGORY GROUP TYPE** MAP WHAT IS ACORN?