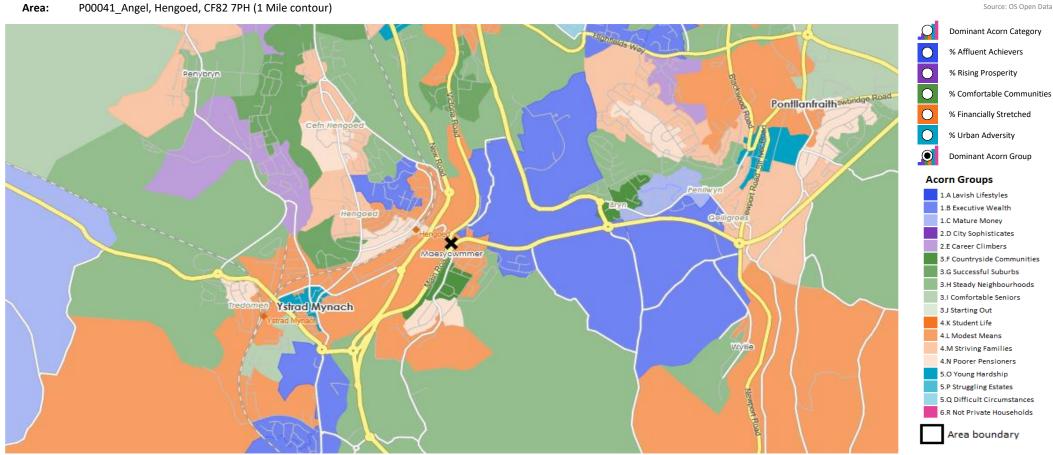

## **DOMINANT ACORN GROUP - HOUSEHOLDS**

© 2024 CACI Limited and all other applicable third party notices (Acorn) can be found at www.caci.co.uk/copyrightnotices.pdf

Source: OS Open Data 2018

CATEGORY GROUP TYPE MAP WHAT IS ACORN?

# **MAP OF AREA**

© 2024 CACI Limited and all other applicable third party notices (CGA) can be found at www.caci.co.uk/copyrightnotices.pdf

Source: OS Open Data 2018

CATEGORY GROUP TYPE MAP WHAT IS ACORN?

# **MAP OF AREA**

© 2024 CACI Limited and all other applicable third party notices can be found at www.caci.co.uk/copyrightnotices.pdf

Source: OS Open Data 2018

Area: P00041\_Angel, Hengoed, CF82 7PH (1 Mile contour) Penybryn Pontllanfraith N Ystrad Mynach