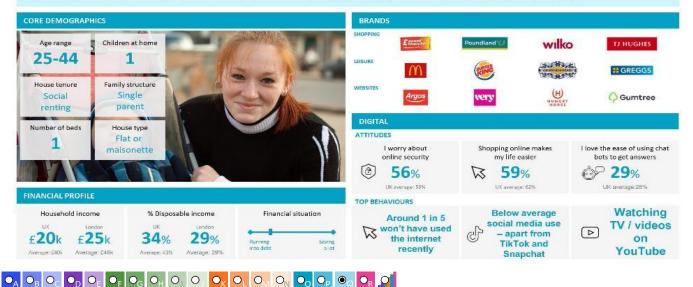

#### Acorn Group Pen Portrait

# Q Difficult Circumstances

2.3M UK Adults

4.3%

Young adults, many of whom are single parents, enduring hardship. Generally these are streets with a higher proportion of younger people. The bulk of the housing is flats rented from the council or housing association although there may also be some socially rented terraced housing.