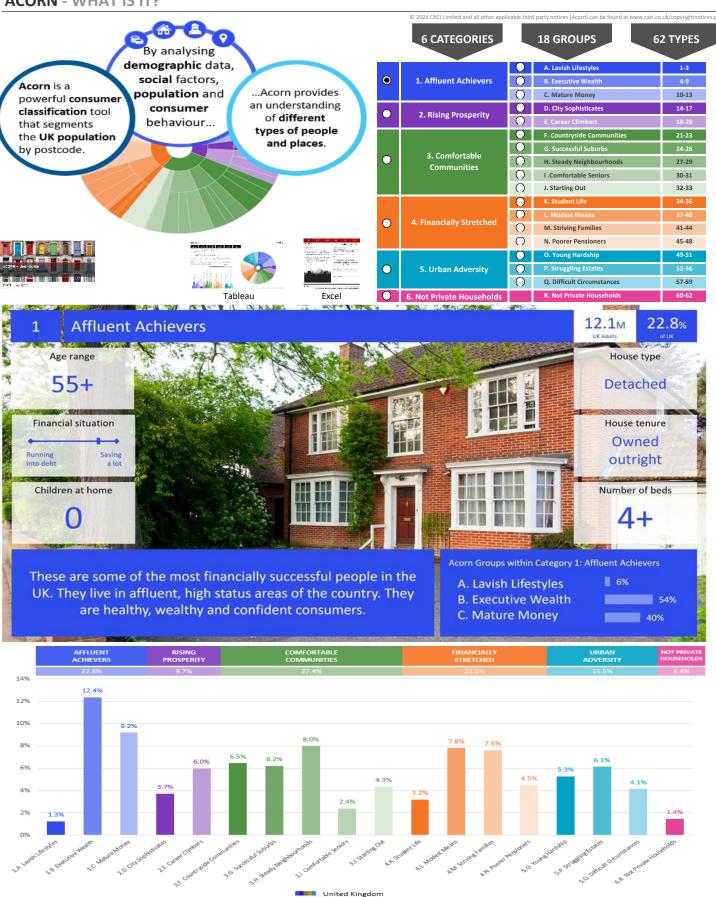

|                                                    | Total households                                                                                                                                                                                               | 16,673                         |                                        |                                        |                                     |   |     |





**CATEGORY GROUP TYPE** MAP WHAT IS ACORN?

### **DOMINANT ACORN GROUP - HOUSEHOLDS**

© 2024 CACI Limited and all other applicable third party notices (Acorn) can be found at www.caci.co.uk/copyrightnotices.pdf

Source: OS Open Data 2018









CATEGORY GROUP TYPE MAP WHAT IS ACORN?

#### **ACORN - WHAT IS IT?**





## **MAP OF AREA**

© 2024 CACI Limited and all other applicable third party notices can be found at www.caci.co.uk/copyrightnotices.pdf

Source: OS Open Data 2018

Area: P00729\_Hanbury, Swansea, SA1 5HG (1 Mile contour) Swansea Sketty Road