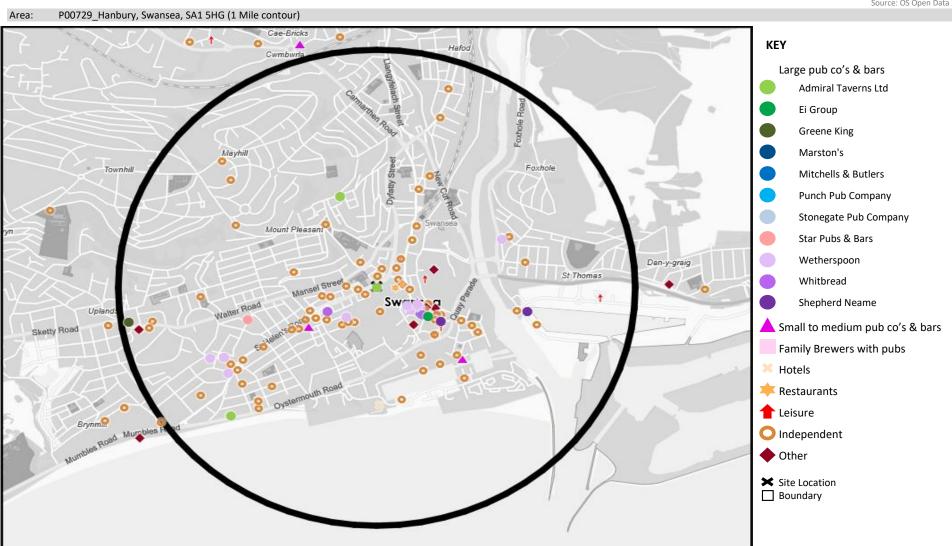

### **MAP OF AREA**

© 2024 CACI Limited and all other applicable third party notices (CGA) can be found at www.caci.co.uk/copyrightnotices.pdf

Source: OS Open Data 2018

CATEGORY GROUP TYPE MAP WHAT IS ACORN?

## **MAP OF AREA**

© 2024 CACI Limited and all other applicable third party notices can be found at www.caci.co.uk/copyrightnotices.pdf

Source: OS Open Data 2018

Area: P00729\_Hanbury, Swansea, SA1 5HG (1 Mile contour) Swansea Sketty Road