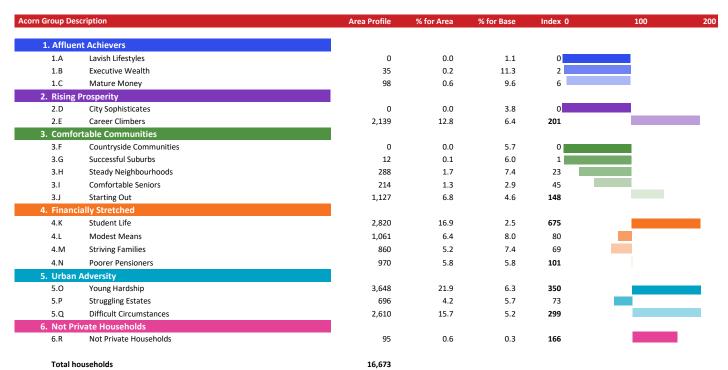

#### **ACORN GROUP PROFILE - HOUSEHOLDS**

© 2024 CACI Limited and all other applicable third party notices (Acorn) can be found at www.caci.co.uk/copyrightnotices.pdf

Area: P00729\_Hanbury, Swansea, SA1 5HG (1 Mile contour)

Base: Great Britain

Year: 2023

#### Acorn Group Pen Portrait

CATEGORY GROUP TYPE MAP WHAT IS ACORN?