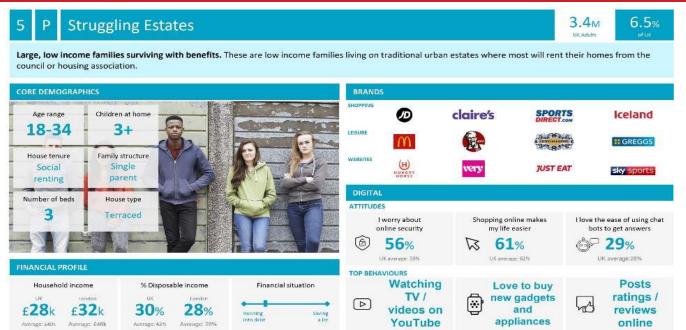

7.4        | 0       |     |  |
| 4.N Poorer Pensioners       | 401          | 1.4        | 5.8        | 25      |     |  |
| 5. Urban Adversity          |              |            |            |         |     |  |
| 5.O Young Hardship          | 299          | 1.1        | 6.3        | 17      |     |  |
| 5.P Struggling Estates      | 780          | 2.8        | 5.7        | 49      |     |  |
| 5.Q Difficult Circumstances | 1,814        | 6.4        | 5.2        | 123     |     |  |
| 6. Not Private Households   |              |            |            |         |     |  |
| 6.R Not Private Households  | 45           | 0.2        | 0.3        | 46      |     |  |
| Total households            | 28,195       |            |            |         |     |  |

#### Acorn Group Pen Portrait



 $\bullet_{\mathsf{A}} \bullet_{\mathsf{B}} \bullet_{\mathsf{C}} \bullet_{\mathsf{D}} \bullet_{\mathsf{E}} \bullet_{\mathsf{F}} \bullet_{\mathsf{G}} \bullet_{\mathsf{H}} \bullet_{\mathsf{O}} \bullet_{\mathsf{D}} \bullet_{\mathsf{K}} \bullet_{\mathsf{L}} \bullet_{\mathsf{O}_{\mathsf{M}}} \bullet_{\mathsf{O}_{\mathsf{L}}} \bullet_{\mathsf{O}_{\mathsf{D}}} \bullet_{\mathsf{D}} \bullet_{\mathsf{D}} \bullet_{\mathsf{D}} \bullet_{\mathsf{D}} \bullet_{\mathsf{C}} \bullet_{\mathsf{C}} \bullet_{\mathsf{C}}$ 



Base:

Year:

Great Britain 2023 acorn

CATEGORY GROUP TYPE MAP WHAT IS ACORN?

#### **ACORN TYPE PROFILE - HOUSEHOLDS**

Area: P03508\_Wheatsheaf, Manchester, M4 5JE (1 Mile contour)

© 2024 CACI Limited and all other applicable third party notices (Acom) can be found at www.caci.co.uk/co