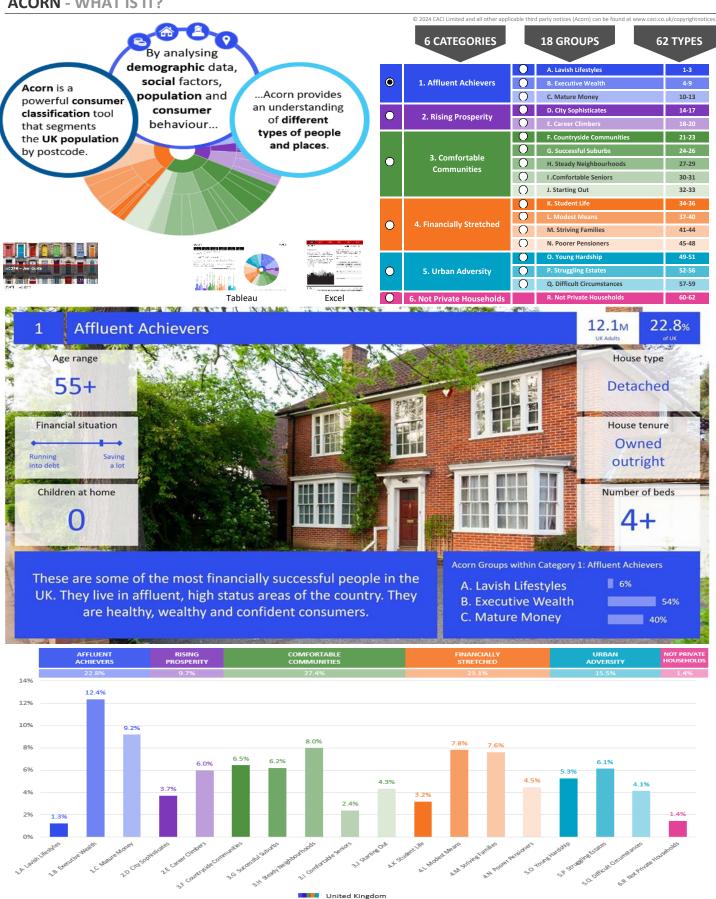

k/copyright notices.pdf$ 

P03508\_Wheatsheaf, Manchester, M4 5JE (1 Mile contour) Source: OS Open Data 2018 Area: Dominant Acorn Category % Affluent Achievers 0 % Rising Prosperity % Comfortable Communities % Financially Stretched 0 % Urban Adversity 0 Dominant Acorn Group **Acorn Groups** 1.A Lavish Lifestyles 1.B Executive Wealth 1.C Mature Money 2.D City Sophisticates 2.E Career Climbers 3.F Countryside Communities 3.G Successful Suburbs Ashton New Road 3.H Steady Neighbourhoods 3.I Comfortable Seniors 3.J Starting Out 4.K Student Life 4.L Modest Means 4.M Striving Families 4.N Poorer Pensioners 5.0 Young Hardship 5.P Struggling Estates 5.Q Difficult Circumstances 6.R Not Private Households



Area boundary





CATEGORY **GROUP** TYPE MAP WHAT IS ACORN?

#### **ACORN - WHAT IS IT?**





#### **MAP OF AREA**

© 2024 CACI Limited and all other applicable third party notices can be found at www.caci.co.uk/copyrightnotices.pdf

Source: OS Open Data 2018

Area: P03508\_Wheatsheaf, Manchester, M4 5JE (1 Mile contour) Ashton New Road