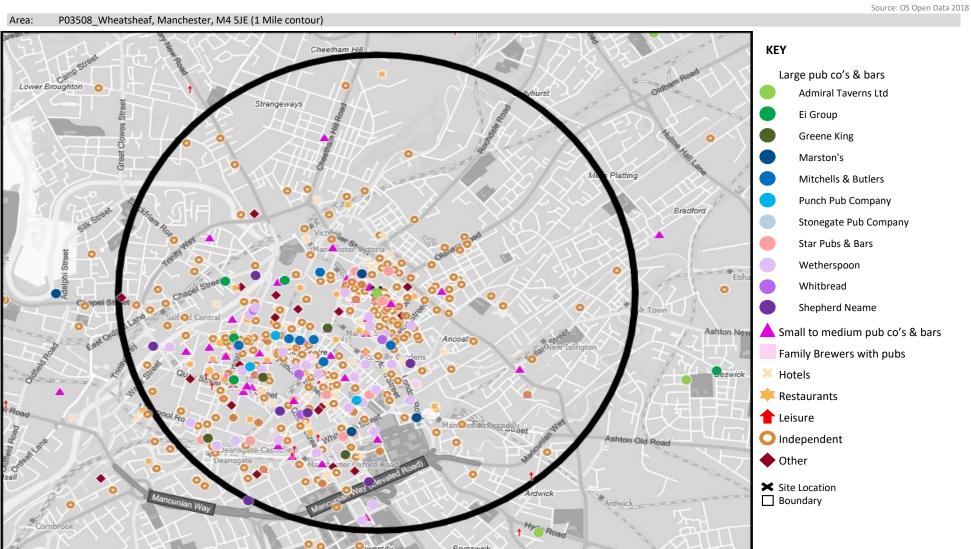

© 2024 CACI Limited and all other applicable third party notices (CGA) can be found at www.caci.co.uk/copyrightnotices.pdf

Area: P03508\_Wheatsheaf, Manchester, M4 5JE (1 Great Britain

Base: 2023 Year:

| Licence Type     | Profile | Per 1000<br>Pop (Area) | Per 1000<br>Pop (Base) | Index | 0 | 100 | 200 |
|------------------|---------|------------------------|------------------------|-------|---|-----|-----|
| Pubs & Full On   | 407     | 682.4                  | 81.7                   | 835   |   |     |     |
| Proprietary Club | 40      | 67.1                   | 7.3                    | 921   |   |     |     |
| Registered Club  | 4       | 6.7                    | 28.2                   | 24    |   |     |     |
| Restaurant       | 235     | 394.0                  | 32.1                   | 1227  |   |     |     |
| Residential      | 1       | 1.7                    | 2.7                    | 63    |   |     |     |

| Name                        | Description                  | License Type     | Owner Name                   | Postcode |
|-----------------------------|------------------------------|------------------|------------------------------|----------|
| Yours                       | Independent Free             | Restaurant       | Independent Free             | M 3 2ER  |
| Churchills                  | Star Pubs & Bars             | Pubs & Full On   | Star Pubs & Bars             | M 13HN   |
| Calico                      | Independent Free             | Pubs & Full On   | Independent Free             | M 11FY   |
| Mother Macs                 | Stonegate Pub Company        | Pubs & Full On   | Stonegate Pub Company        | M 11HP   |
| Bundobust                   | Bundobust Ltd                | Restaurant       | Bundobust Ltd                | M 12AG   |
| Wetherspoons                | Wetherspoons GB              | Pubs & Full On   | Wetherspoons GB              | M 12AP   |
| B Lounge                    | B-Lounge Group               | Pubs & Full On   | B-Lounge Group               | M 12DB   |
| Crown & Anchor              | Stonegate Pub Company        | Pubs & Full On   | Stonegate Pub Company        | M 12EE   |
| Stage & Radio               | Independent Free             | Pubs & Full On   | Independent Free             | M 1 2EQ  |
| Piccadilly Central          | Stonegate Pub Company        | Pubs & Full On   | Stonegate Pub Company        | M 12PF   |
| Bulls Head                  | Marston's                    | Pubs & Full On   | Marston's                    | M 12PN   |
| Star & Garter               | Independent Free             | Pubs & Full On   | Independent Free             | M 13GF   |
| Waldorf                     | Stonegate Pub Company        | Pubs & Full On   | Stonegate Pub Company        | M 13AQ   |
| Blue Parrot                 | *Other Small Retail Groups   | Pubs & Full On   | *Other Small Retail Groups   | M 13HU   |
| Yates                       | Stonegate Pub Company        | Pubs & Full On   | Stonegate Pub Company        | M 13LA   |
| Paddys Goose                | Punch Pub Company            | Pubs & Full On   | Punch Pub Company            | M 13JE   |
| Thompsons Arms              | Stonegate Pub Company        | Pubs & Full On   | Stonegate Pub Company        | M 13WE   |
| New York New York           | Stonegate Pub Company        | Pubs & Full On   | Stonegate Pub Company        | M 13LY   |
| Napoleons                   | Independent Free             | Proprietary Club | Independent Free             | M 13LY   |
| Rembrandt Hotel             | JW Lees                      | Pubs & Full On   | JW Lees                      | M 13LZ   |
| Company & Molly House       | Independent Free             | Pubs & Full On   | Independent Free             | M 13NB   |
| Retro                       | Trust Inns Limited           | Pubs & Full On   | Trust Inns Limited           | M 13NJ   |
| Via                         | Stonegate Pub Company        | Pubs & Full On   | Stonegate Pub Company        | M 13EZ   |
| Bar Pop                     | Unknown                      | Pubs & Full On   | Unknown                      | M 13EZ   |
| Slug And Lettuce            | Stonegate Pub Company        | Pubs & Full On   | Stonegate Pub Company        | M 13HU   |
| Yuzu                        | Independent Free             | Restaurant       | Independent Free             | M 14EE   |
| Mei Dim                     | Independent Free             | Restaurant       | Independent Free             | M 14EE   |
| Wazuzhi                     | Independent Free             | Restaurant       | Independent Free             | M 14FF   |
| Dragon Gate                 | Independent Free             | Restaurant       | Independent Free             | M 14FF   |
| China Buffet                | Independent Free             | Restaurant       | Independent Free             | M 14EJ   |
| Try Thai                    | Independent Free             | Restaurant       | Independent Free             | M 14FH   |
| Red Chilli                  | Red Chilli                   | Restaurant       | Red Chilli                   | M 14GU   |
| Circus Tavern               | Star Pubs & Bars             | Pubs & Full On   | Star Pubs & Bars             | M 14GX   |
| Hunan Restaurant            | Independent Free             | Restaurant       | Independent Free             | M 14HE   |
| Little Yang Sing Restaurant | Independent Free             | Restaurant       | Independent Free             | M 14HE   |
| Long Legs Table Dancing Bar | Independent Free             | Proprietary Club | Independent Free             | M 14HF   |
| Seven Oaks                  | Stonegate Pub Company        | Pubs & Full On   | Stonegate Pub Company        | M 14HL   |
| Grosvenor Casino            | Rank                         | Proprietary Club | Rank                         | M 14HQ   |
| Giorgio's Restaurant        | Independent Free             | Restaurant       | Independent Free             | M 14PY   |
| Bunk                        | Bunk Ltd                     | Pubs & Full On   | Bunk Ltd                     | M 14QU   |
| Grey Horse                  | Hydes Anvil                  | Pubs & Full On   | Hydes Anvil                  | M 14QX   |
| Britons Protection          | Star Pubs & Bars             | Pubs & Full On   | Star Pubs & Bars             | M 15LE   |
| Salisbury                   | Star Pubs & Bars             | Pubs & Full On   | Star Pubs & Bars             | M 15NH   |
| Grand Central Manchester    | Stonegate Pub Company        | Pubs & Full On   | Stonegate Pub Company        | M 15NH   |
| Thirsty Scholar             | Hale Leisure                 | Pubs & Full On   | Hale Leisure                 | M 15NP   |
| O2 Academy                  | Academy Music Group          | Proprietary Club | Academy Music Group          | M 15NQ   |
| City Road Inn               | Stonegate Pub Company        | Pubs & Full On   | Stonegate Pub Company        | M 15NZ   |
| Revolution                  | Revolution Bars Group        | Pubs & Full On   | Revolution Bars Group        | M 15WH   |
| Townhouse Hotel             | Macdonald Hotels             | Pubs & Full On   | Macdonald Hotels             | M 16DF   |
| Sushi Mami                  | *Other Small Retail Groups   | Restaurant       | *Other Small Retail Groups   | M 16DN   |
| Ibis Styles                 | Accor Hotels                 | Pubs & Full On   | Accor Hotels                 | M 16DP   |
| Pizza Express               | Hony Capital                 | Restaurant       | Hony Capital                 | M 16EQ   |
| Palace Theatre              | Ambassador Theatre Group Ltd | Pubs & Full On   | Ambassador Theatre Group Ltd | M 16FT   |
|                             | •                            |                  | •                            |          |