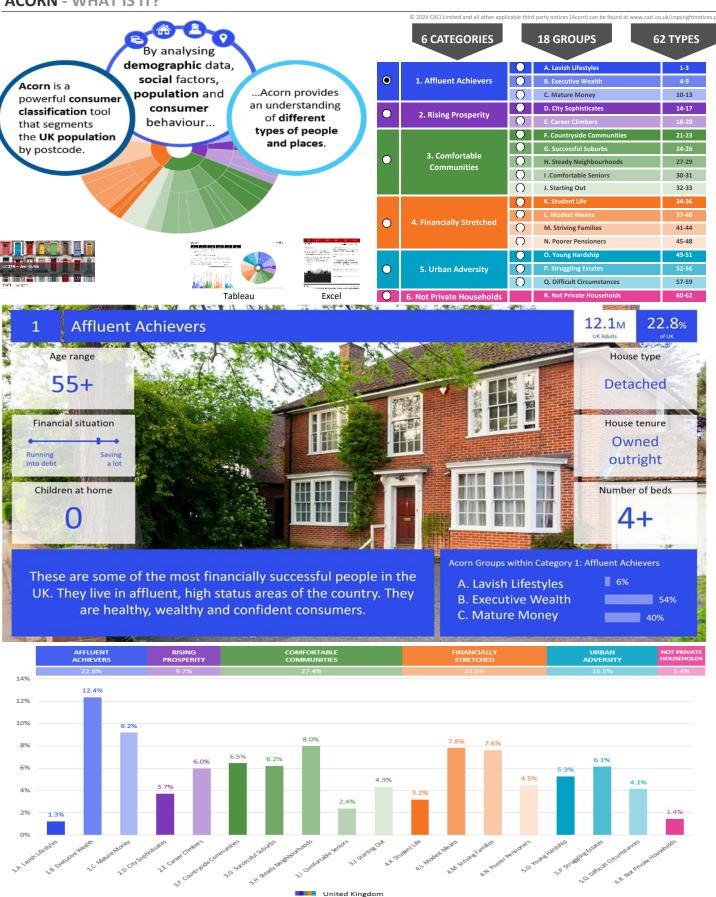

#### **ACORN - WHAT IS IT?**

#### **ACORN CATEGORY PROFILE - HOUSEHOLDS**

P01184\_Parkers, Hull, HU3 6NS (1 Mile contour) Area: Great Britain

Base: 2023 Year:

| Acorn Cat  | egory D | escription              | Area Profile | % for Area | % for Base | Index 0 | 100 | 200 |
|------------|---------|-------------------------|--------------|------------|------------|---------|-----|-----|
| $\bigcirc$ | 1       | Affluent Achievers      | 59           | 0.3        | 22.1       | 1       |     |     |
| 0          | 2       | Rising Prosperity       | 392          | 2.1        | 10.2       | 21      |     |     |
| 0          | 3       | Comfortable Communities | 2,032        | 11.0       | 26.5       | 42      |     |     |
| $\bigcirc$ | 4       | Financially Stretched   | 3,197        | 17.3       | 23.7       | 73      |     |     |
| <b>(</b>   | 5       | Urban Adversity         | 12,765       | 69.1       | 17.2       | 402     |     |     |
| 0          | 6       | Not Private Households  | 26           | 0.1        | 0.3        | 41      |     |     |
| O          | Graph   |                         |              |            |            |         |     |     |

#### **ACORN GROUP PROFILE - HOUSEHOLDS**

© 2024 CACI Limited and all other applicable third party notices (Acorn) can be found at www.caci.co.uk/copyrightnotices.pc

Area: P01184\_Parkers, Hull, HU3 6NS (1 Mile contour)

Base: Great Year: 2023

| Group De  | scription               | Area Profile | % for Area | % for Base | Index 0 | 100 |  |
|-----------|-------------------------|--------------|------------|------------|---------|-----|--|
| 1. Afflue | nt Achievers            |              |            |            |         |     |  |
| 1.A       | Lavish Lifestyles       | 0            | 0.0        | 1.1        | 0       |     |  |
| 1.B       | Executive Wealth        | 59           | 0.3        | 11.3       | 3       |     |  |
| 1.C       | Mature Money            | 0            | 0.0        | 9.6        | 0       |     |  |
| 2. Rising | Prosperity              |              |            |            |         |     |  |
| 2.D       | City Sophisticates      | 87           | 0.5        | 3.8        | 12      |     |  |
| 2.E       | Career Climbers         | 305          | 1.7        | 6.4        | 26      |     |  |
| 3. Comfo  | ortable Communities     |              |            |            |         |     |  |
| 3.F       | Countryside Communities | 0            | 0.0        | 5.7        | 0       |     |  |
| 3.G       | Successful Suburbs      | 28           | 0.2        | 6.0        | 3       |     |  |
| 3.H       | Steady Neighbourhoods   | 278          | 1.5        | 7.4        | 20      |     |  |
| 3.1       | Comfortable Seniors     | 21           | 0.1        | 2.9        | 4       |     |  |
| 3.J       | Starting Out            | 1,705        | 9.2        | 4.6        | 203     |     |  |
| 4. Financ | ially Stretched         |              |            |            |         |     |  |
| 4.K       | Student Life            | 105          | 0.6        | 2.5        | 23      |     |  |
| 4.L       | Modest Means            | 1,705        | 9.2        | 8.0        | 116     |     |  |
| 4.M       | Striving Families       | 484          | 2.6        | 7.4        | 35      |     |  |
| 4.N       | Poorer Pensioners       | 903          | 4.9        | 5.8        | 85      |     |  |
| . Urban   | Adversity               |              |            |            |         |     |  |
| 5.0       | Young Hardship          | 9,131        | 49.4       | 6.3        | 791     |     |  |
| 5.P       | Struggling Estates      | 929          | 5.0        | 5.7        | 88      |     |  |
| 5.Q       | Difficult Circumstances | 2,705        | 14.6       | 5.2        | 279     |     |  |
| 6. Not Pr | ivate Households        |              |            |            |         |     |  |
| 6.R       | Not Private Households  |              | 0.1        | 0.3        | 41      |     |  |

### **ACORN TYPE PROFILE - HOUSEHOLDS**

P01184\_Parkers, Hull, HU3 6NS (1 Mile contour) Area:

Base: Great Britain

2023 Year:

| ear: 2023                                           |                                                                                                                               |                |                   |                   |                  | Pofile % |
|-----------------------------------------------------|-------------------------------------------------------------------------------------------------------------------------------|----------------|-------------------|-------------------|------------------|----------|
| corn Type Description                               |                                                                                                                               | Area Profile   | % for Area        | % for Base        | Index            | 0 100 20 |
| Affluent Achievers  1.A Lavish Lifestyles           |                                                                                                                               |                |                   |                   |                  |          |
| IN EUVISII ENESCYICS                                | 1.A.1 Exclusive enclaves 1.A.2 Metropolitan money                                                                             | 0              | 0.0<br>0.0        | 0.1<br>0.1        | 0<br>0           |          |
| 1.B Executive Wealth                                | 1.A.3 Large house luxury                                                                                                      | 0              | 0.0               | 0.9               | 0                |          |
|                                                     | 1.B.4 Asset rich families     1.B.5 Wealthy countryside commuters     1.B.6 Financially comfortable families                  | 0<br>0<br>43   | 0.0<br>0.0<br>0.2 | 2.6<br>2.5<br>2.2 | 0<br>0<br>10     |          |
|                                                     | 1.B.7 Affluent professionals 1.B.8 Prosperous suburban families                                                               | 16<br>0        | 0.1<br>0.0        | 0.9<br>1.5        | 10<br>0          |          |
| 1.C Mature Money                                    | 1.B.9 Well-off edge of towners                                                                                                | 0              | 0.0               | 1.6               | 0                |          |
|                                                     | 1.C.10 Better-off villagers<br>1.C.11 Settled suburbia, older people                                                          | 0              | 0.0<br>0.0        | 3.1<br>2.8        | 0                |          |
| Rising Prosperity                                   | 1.C.12 Retired and empty nesters<br>1.C.13 Upmarket downsizers                                                                | 0              | 0.0<br>0.0        | 2.5<br>1.3        | 0                |          |
| 2.D City Sophisticates                              | 2.D.14 Townhouse cosmopolitans                                                                                                | 13             | 0.1               | 0.7               | 10               |          |
|                                                     | 2.D.15 Younger professionals in smaller flats 2.D.16 Metropolitan professionals                                               | 0              | 0.0<br>0.0        | 1.5<br>0.7        | 0                |          |
| 2.E Career Climbers                                 | 2.D.17 Socialising young renters     2.E.18 Career driven young families                                                      | 74<br>0        | 0.4               | 1.0<br>2.0        | 41<br>0          |          |
|                                                     | 2.E.19 First time buyers in small, modern homes 2.E.20 Mixed metropolitan areas                                               | 305<br>0       | 1.7<br>0.0        | 3.4<br>1.0        | 49<br>0          |          |
| Comfortable Communities 3.F Countryside Communities |                                                                                                                               |                |                   |                   |                  |          |
|                                                     | 3.F.21 Farms and cottages 3.F.22 Older couples and families in rural areas 3.F.23 Owner occupiers in small towns and villages | 0<br>0<br>0    | 0.0<br>0.0<br>0.0 | 1.5<br>1.0<br>3.2 | 0<br>0<br>0      |          |
| 3.G Successful Suburbs                              | 3.G.24 Comfortably-off families in modern housing                                                                             | 28             | 0.2               | 2.7               | 6                |          |
|                                                     | 3.G.25 Larger family homes, multi-ethnic areas 3.G.26 Semi-professional families, owner occupied neighbourho                  | ods 0          | 0.0<br>0.0        | 0.8<br>2.4        | 0<br>0           |          |
| 3.H Steady Neighbourhoods                           | 3.H.27 Suburban semis, conventional attitudes 3.H.28 Owner occupied terraces, average income                                  | 186<br>92      | 1.0<br>0.5        | 3.5<br>1.6        | 29<br>31         |          |
| 3.I Comfortable Seniors                             | 3.H.29 Established suburbs, older families                                                                                    | 0              | 0.0               | 2.3               | 0                |          |
|                                                     | 3.I.30 Older people, neat and tidy neighbourhoods     3.I.31 Elderly singles in purpose-built accommodation                   | 0<br>21        | 0.0<br>0.1        | 2.4<br>0.5        | 0<br>23          |          |
| 3.J Starting Out                                    | 3.J.32 Educated families in terraces, young children 3.J.33 Smaller houses and starter homes                                  | 1,591<br>114   | 8.6<br>0.6        | 2.2<br>2.4        | <b>400</b><br>26 |          |
| Financially Stretched 4.K Student Life              | 5.5.55 Smaller Houses and starter Homes                                                                                       | 114            | 0.0               | 2.4               | 20               |          |
|                                                     | 4.K.34 Student flats and halls of residence<br>4.K.35 Term-time terraces                                                      | 0              | 0.0<br>0.0        | 0.3<br>0.2        | 0                |          |
| 4.L Modest Means                                    | 4.K.36 Educated young people in flats and tenements  4.L.37 Low cost flats in suburban areas                                  | 105<br>17      | 0.6               | 1.9<br>1.4        | 30<br>6          |          |
|                                                     | 4.L.38 Semi-skilled workers in traditional neighbourhoods 4.L.39 Fading owner occupied terraces                               | 415<br>1,273   | 2.2<br>6.9        | 2.6<br>2.9        | 85<br><b>236</b> |          |
| 4.M Striving Families                               | 4.L.40 High occupancy terraces, culturally diverse family areas                                                               | 0              | 0.0               | 1.0               | 0                |          |
|                                                     | 4.M.41 Labouring semi-rural estates     4.M.42 Struggling young families in post-war terraces                                 | 0<br>169       | 0.0<br>0.9        | 1.6<br>1.6        | 0<br>56          |          |
| 4.N Poorer Pensioners                               | 4.M.43 Families in right-to-buy estates<br>4.M.44 Post-war estates, limited means                                             | 126<br>189     | 0.7<br>1.0        | 2.0<br>2.2        | 33<br>47         | _        |
|                                                     | 4.N.45 Pensioners in social housing, semis and terraces 4.N.46 Elderly people in social rented flats                          | 145<br>157     | 0.8<br>0.8        | 0.8<br>1.0        | 100<br>82        |          |
| 114                                                 | 4.N.47 Low income older people in smaller semis<br>4.N.48 Pensioners and singles in social rented flats                       | 70<br>531      | 0.4<br>2.9        | 2.2<br>1.7        | 17<br><b>168</b> |          |
| Urban Adversity<br>5.0 Young Hardship               | 5.O.49 Young families in low cost private flats                                                                               | 1,579          | 8.5               | 2.2               | 391              |          |
|                                                     | 5.0.50 Struggling younger people in mixed tenure<br>5.0.51 Young people in small, low cost terraces                           | 1,319<br>6,233 | 7.1<br>33.7       | 1.8<br>2.3        | 397<br>1,490     |          |
| 5.P Struggling Estates                              | 5.P.52 Poorer families, many children, terraced housing                                                                       | 804            | 4.4               | 1.6               | 279              |          |
|                                                     | 5.P.53 Low income terraces 5.P.54 Multi-ethnic, purpose-built estates                                                         | 0              | 0.0<br>0.0        | 0.8<br>1.0        | 0                |          |
| 5.Q Difficult Circumstances                         | 5.P.55 Deprived and ethnically diverse in flats 5.P.56 Low income large families in social rented semis                       | 0<br>125       | 0.0<br>0.7        | 0.7<br>1.6        | 0<br>42          |          |
| circumstances                                       | 5.Q.57 Social rented flats, families and single parents 5.Q.58 Singles and young families, some receiving benefits            | 49<br>1,611    | 0.3<br>8.7        | 1.5<br>1.8        | 18<br><b>495</b> |          |
| Not Private Households                              | 5.Q.59 Deprived areas and high-rise flats                                                                                     | 1,045          | 5.7               | 2.0               | 287              |          |
| 6.R Not Private Households                          | 6.R.60 Active communal population 6.R.61 Inactive communal population                                                         | 0<br>26        | 0.0<br>0.1        | 0.1<br>0.3        | 0<br>49          |          |
|                                                     | 6.R.62 Business areas without resident population                                                                             | 0              | 0.1               | 0.3               | 0                |          |
|                                                     | Total households                                                                                                              | 18,471         |                   |                   |                  |          |