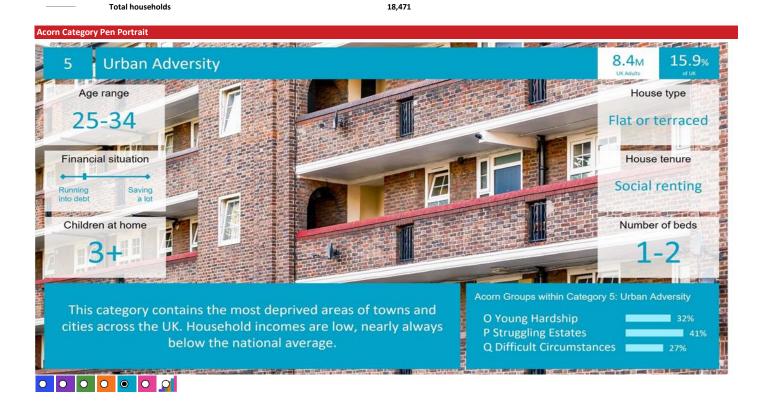

#### **ACORN CATEGORY PROFILE - HOUSEHOLDS**

P01184\_Parkers, Hull, HU3 6NS (1 Mile contour) Area: Great Britain

Base: 2023 Year:

| Acorn Cat  | egory D | escription              | Area Profile | % for Area | % for Base | Index 0 | 100 | 200 |
|------------|---------|-------------------------|--------------|------------|------------|---------|-----|-----|
| $\bigcirc$ | 1       | Affluent Achievers      | 59           | 0.3        | 22.1       | 1       |     |     |
| 0          | 2       | Rising Prosperity       | 392          | 2.1        | 10.2       | 21      |     |     |
| 0          | 3       | Comfortable Communities | 2,032        | 11.0       | 26.5       | 42      |     |     |
| $\bigcirc$ | 4       | Financially Stretched   | 3,197        | 17.3       | 23.7       | 73      |     |     |
| <b>(</b>   | 5       | Urban Adversity         | 12,765       | 69.1       | 17.2       | 402     |     |     |
| 0          | 6       | Not Private Households  | 26           | 0.1        | 0.3        | 41      |     |     |
| O          | Graph   |                         |              |            |            |         |     |     |