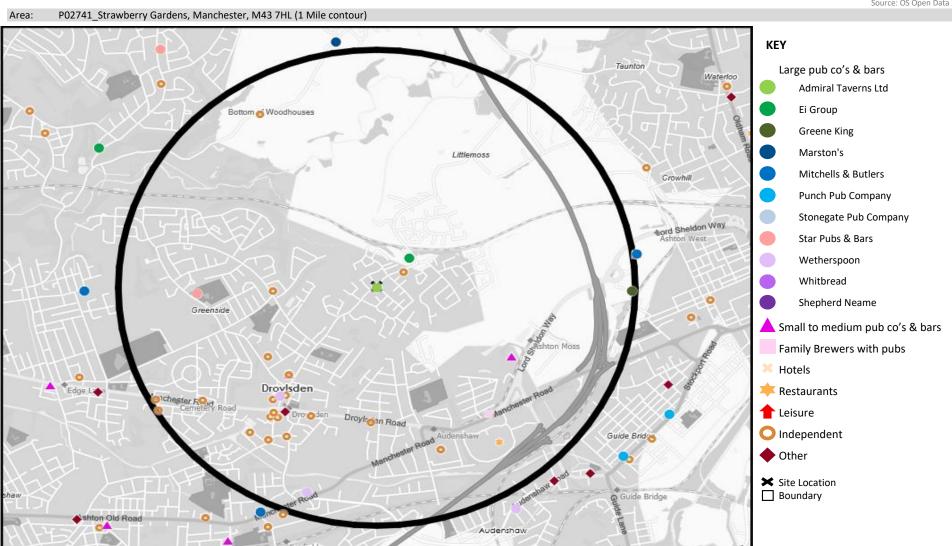

## **MAP OF AREA**

© 2024 CACI Limited and all other applicable third party notices (CGA) can be found at www.caci.co.uk/copyrightnotices.pdf

Source: OS Open Data 2018

CATEGORY GROUP TYPE MAP WHAT IS ACORN?

## **MAP OF AREA**

© 2024 CACI Limited and all other applicable third party notices can be found at www.caci.co.uk/copyrightnotices.pdf

Source: OS Open Data 2018

Area: P02741\_Strawberry Gardens, Manchester, M43 7HL (1 Mile contour) Bottom of Woodhouses ord Sheldon Way Ashton-unde A Hallin New Road Droylsden Droylsden Road Audenshaw