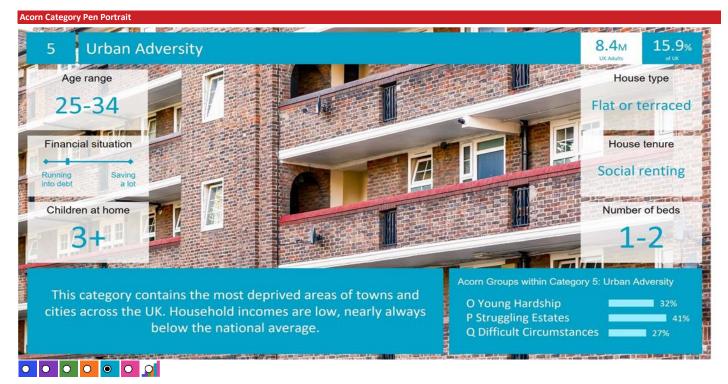

#### Acorn Group Pen Portrait

| 6                        | Not Private Households                                                                                                                                                                                                                                                                                                                                                                                                                                                                                                                                                                                                                                                                                                                                                                            | 790к<br>иклаина                                                                                                   | 1.5%             |
|--------------------------|---------------------------------------------------------------------------------------------------------------------------------------------------------------------------------------------------------------------------------------------------------------------------------------------------------------------------------------------------------------------------------------------------------------------------------------------------------------------------------------------------------------------------------------------------------------------------------------------------------------------------------------------------------------------------------------------------------------------------------------------------------------------------------------------------|-------------------------------------------------------------------------------------------------------------------|------------------|
| of th<br>The c<br>R: Not | are postcodes where the bulk<br>ne residents are not living in<br>private households. Attegory forms a single group,<br>t private households, which is<br>b-divided into three types: <b>60 Active communal population –</b><br>Generally this is accommodation that may be unoccupied for part<br>the people living in the accommodation regularly change. Other<br>accommodation of travellers. <b>61 Inactive communal population –</b><br>These people may be in communal establishments but unlikely to<br>accommodation sequences are unlikely to get out and about to function<br>includes prisons. <b>62 Business areas without resident population</b><br>These are postcodes where we believe there is no regular resider<br>An example of this might be a business or industrial park. | active communal<br>s and local authority<br>be active consumers.<br>blishments where due<br>as regular consumers. | This<br>to their |
|                          |                                                                                                                                                                                                                                                                                                                                                                                                                                                                                                                                                                                                                                                                                                                                                                                                   |                                                                                                                   |                  |