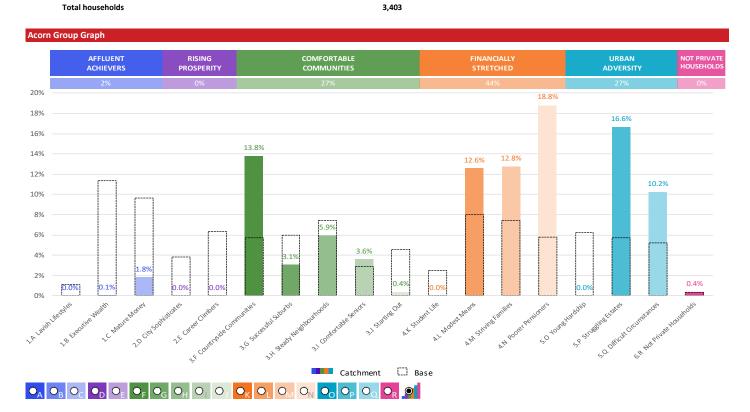

### **ACORN GROUP PROFILE - HOUSEHOLDS**

© 2024 CACI Limited and all other applicable third party notices (Acorn) can be found at www.caci.co.uk/copyrightnotices.pdf

Area: P03238\_Jolly Masons, Wrexham, LL14 3YF (1 Mile contour)

Base: Great Britain Year: 2023

| Group De  | scription               | Area Profile | % for Area | % for Base | Index 0 | 100 |  |
|-----------|-------------------------|--------------|------------|------------|---------|-----|--|
| 1. Afflue | nt Achievers            |              |            |            |         |     |  |
| 1.A       | Lavish Lifestyles       | 0            | 0.0        | 1.1        | 0       |     |  |
| 1.B       | Executive Wealth        | 2            | 0.1        | 11.3       | 1       |     |  |
| 1.C       | Mature Money            | 61           | 1.8        | 9.6        | 19      |     |  |
| 2. Rising | Prosperity              |              |            |            |         |     |  |
| 2.D       | City Sophisticates      | 0            | 0.0        | 3.8        | 0       |     |  |
| 2.E       | Career Climbers         | 0            | 0.0        | 6.4        | 0       |     |  |
| 3. Comfo  | rtable Communities      |              |            |            |         |     |  |
| 3.F       | Countryside Communities | 470          | 13.8       | 5.7        | 241     |     |  |
| 3.G       | Successful Suburbs      | 104          | 3.1        | 6.0        | 51      |     |  |
| 3.H       | Steady Neighbourhoods   | 202          | 5.9        | 7.4        | 80      |     |  |
| 3.1       | Comfortable Seniors     | 122          | 3.6        | 2.9        | 125     |     |  |
| 3.J       | Starting Out            | 13           | 0.4        | 4.6        | 8       |     |  |
| 4. Financ | ially Stretched         |              |            |            |         |     |  |
| 4.K       | Student Life            | 0            | 0.0        | 2.5        | 0       |     |  |
| 4.L       | Modest Means            | 428          | 12.6       | 8.0        | 158     |     |  |
| 4.M       | Striving Families       | 434          | 12.8       | 7.4        | 171     |     |  |
| 4.N       | Poorer Pensioners       | 640          | 18.8       | 5.8        | 327     |     |  |
| 5. Urban  | Adversity               |              |            |            |         |     |  |
| 5.0       | Young Hardship          | 0            | 0.0        | 6.3        | 0       |     |  |
| 5.P       | Struggling Estates      | 566          | 16.6       | 5.7        | 292     |     |  |
| 5.Q       | Difficult Circumstances | 348          | 10.2       | 5.2        | 195     |     |  |
| 6. Not Pr | ivate Households        |              |            |            |         | _   |  |
| 6.R       | Not Private Households  | 13           | 0.4        | 0.3        | 111     |     |  |
|           |                         |              |            |            |         |     |  |
|           |                         |              |            |            |         |     |  |