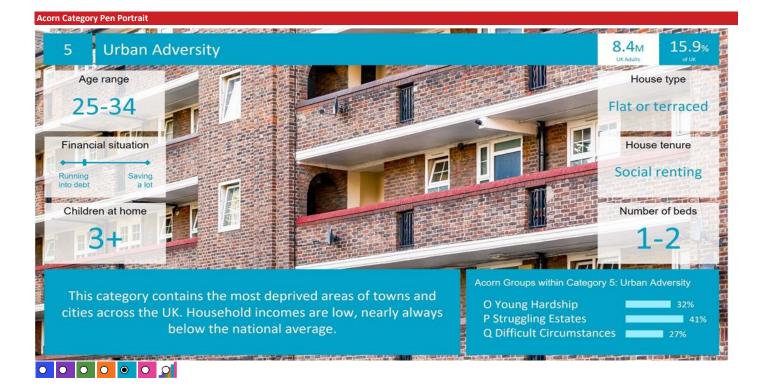

| 1       | Affluent Achievers      | 780          | 6.1        | 22.1       | 28      |     |     |
| 0          | 2       | Rising Prosperity       | 1,152        | 9.0        | 10.2       | 88      |     |     |
| 0          | 3       | Comfortable Communities | 2,081        | 16.2       | 26.5       | 61      |     |     |
| $\bigcirc$ | 4       | Financially Stretched   | 2,898        | 22.6       | 23.7       | 95      |     |     |
| <b>(</b>   | 5       | Urban Adversity         | 5,808        | 45.3       | 17.2       | 263     |     |     |
| 0          | 6       | Not Private Households  | 116          | 0.9        | 0.3        | 263     |     |     |
| O          | Graph   | h                       |              |            |            |         |     |     |

12,835









CATEGORY GROUP TYPE MAP WHAT IS ACORN?

## **ACORN GROUP PROFILE - HOUSEHOLDS**

© 2024 CACI Limited and all other applicable third party notices (Acorn) can be found at www.caci.co.uk/copyrightnotices.pdf

Area: P00812\_Imperial Inn, Gloucester, GL1 2AG (1 Mile contour)

Base: Great Britain

Base: Great Year: 2023



#### Acorn Group Pen Portrait









CATEGORY GROUP TYPE MAP WHAT IS ACORN?

## **ACORN TYPE PROFILE - HOUSEHOLDS**

Area: P00812\_imperial Inn, Gloucester, GL1 2AG (1 Mile contour)

Base: Great Britain

© 2024 CACI Limited and all other applicable third party notices (Acorn) can be found at www.caci.co.uk/copyrightnotices





| ar: 2023                                             |                  |