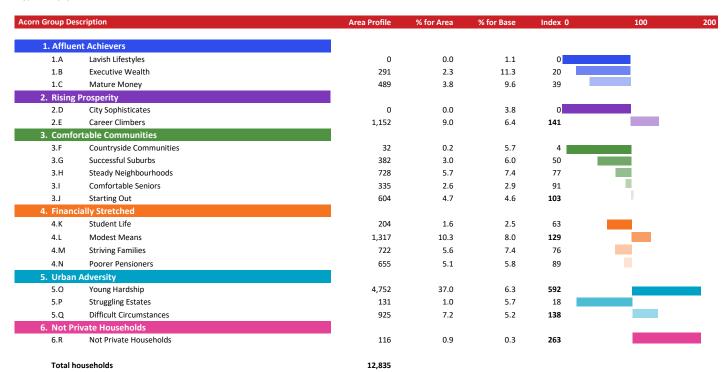

## **ACORN CATEGORY PROFILE - HOUSEHOLDS**

© 2024 CACI Limited and all other applicable third party notices (Acorn) can be found at www.caci.co.uk/copyrightnotices.pr

Area: P00812\_Imperial Inn, Gloucester, GL1 2AG (1 Mile contour)

Total households

Base: Great Year: 2023

| Acorn Cat  | egory D | escription              | Area Profile | % for Area | % for Base | Index 0 | 100 | 200 |
|------------|---------|-------------------------|--------------|------------|------------|---------|-----|-----|
| 0          | 1       | Affluent Achievers      | 780          | 6.1        | 22.1       | 28      |     |     |
| 0          | 2       | Rising Prosperity       | 1,152        | 9.0        | 10.2       | 88      |     |     |
| 0          | 3       | Comfortable Communities | 2,081        | 16.2       | 26.5       | 61      |     |     |
| $\bigcirc$ | 4       | Financially Stretched   | 2,898        | 22.6       | 23.7       | 95      |     |     |
| <b>(</b>   | 5       | Urban Adversity         | 5,808        | 45.3       | 17.2       | 263     |     |     |
| 0          | 6       | Not Private Households  | 116          | 0.9        | 0.3        | 263     |     |     |
| O          | Graph   | h                       |              |            |            |         |     |     |

12,835

CATEGORY GROUP TYPE MAP WHAT IS ACORN?