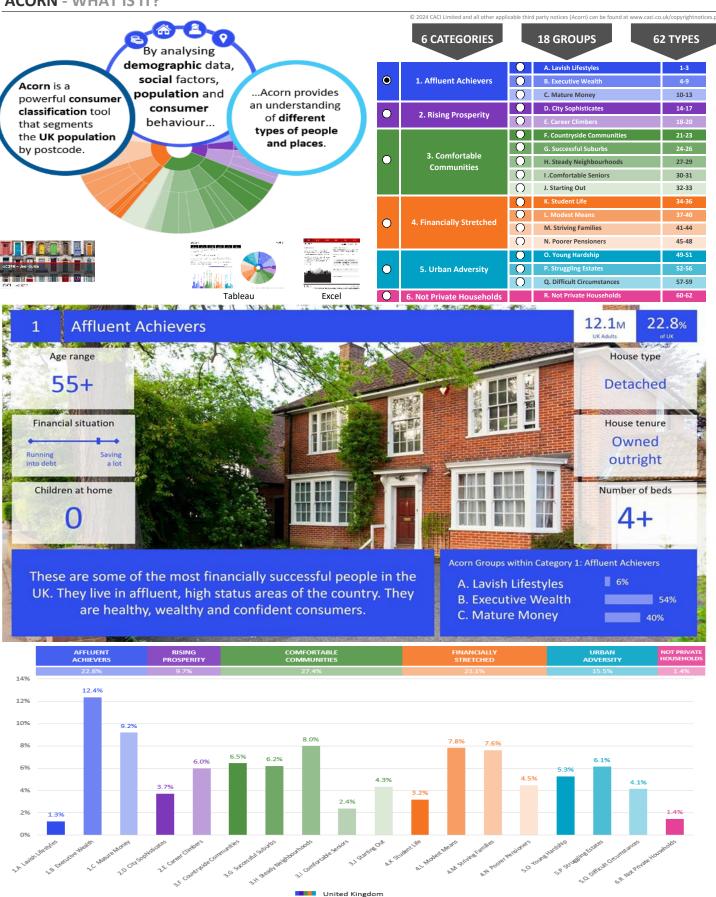

| 6.R.61           | Inactive communal population Business areas without resident population                            | 109<br>0          | 0.8               | 0.3               | <b>298</b><br>0  |          |
|                                                      |                  | Total households                                                                                   | 12,835            |                   |                   |                  |          |





**CATEGORY GROUP TYPE** MAP WHAT IS ACORN?

## **DOMINANT ACORN GROUP - HOUSEHOLDS**

© 2024 CACI Limited and all other applicable third party notices (Acorn) can be found at www.caci.co.uk/copyrightnotices.pdf

Source: OS Open Data 2018









CATEGORY GROUP TYPE MAP WHAT IS ACORN?

## **ACORN - WHAT IS IT?**





## **MAP OF AREA**

© 2024 CACI Limited and all other applicable third party notices can be found at www.caci.co.uk/copyrightnotices.pdf

Source: OS Open Data 2018