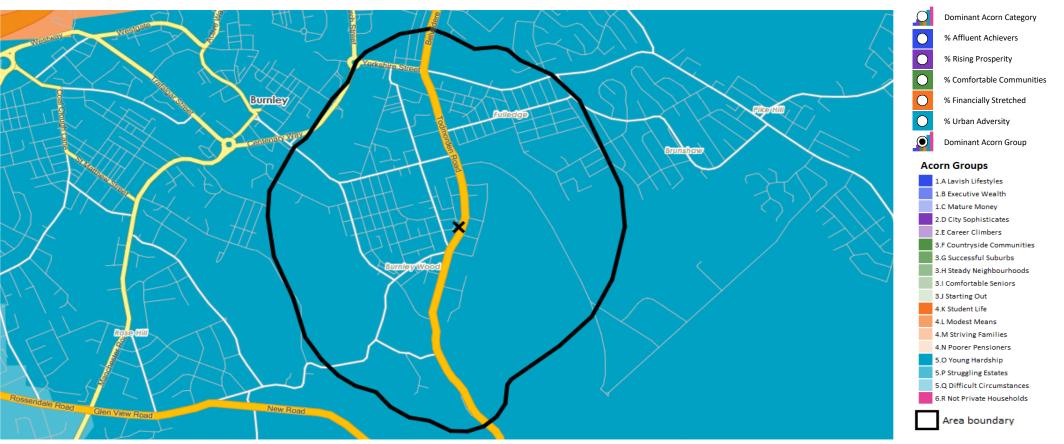

## **DOMINANT ACORN GROUP - HOUSEHOLDS**

Area: ATLT\_Woodman InnBB11 3EX (0.62 Mile contour)

© 2021 CACI Limited and all other applicable third party notices (Acorn) can be found at www.caci.co.uk/copyrightnotices.pdf

Source: OS Open Data 2018