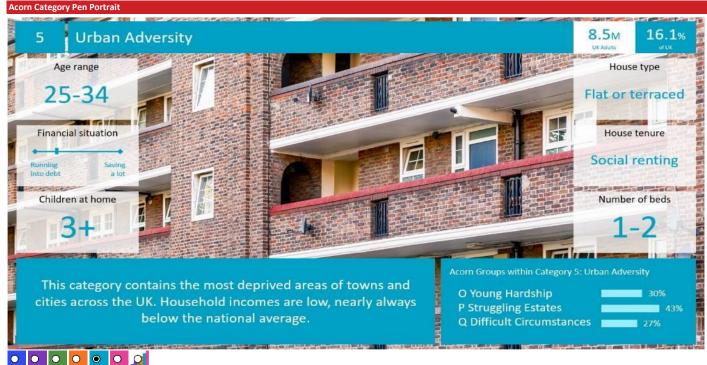

#### Acorn Group Pen Portrait

5

### O Young Hardship

People with a modest lifestyle who may be struggling in the economic climate. Younger people are more prevalent in these streets. Some might be first time buyers and it is usual for mortgages to have many years left to run.

5.2%

2.7M