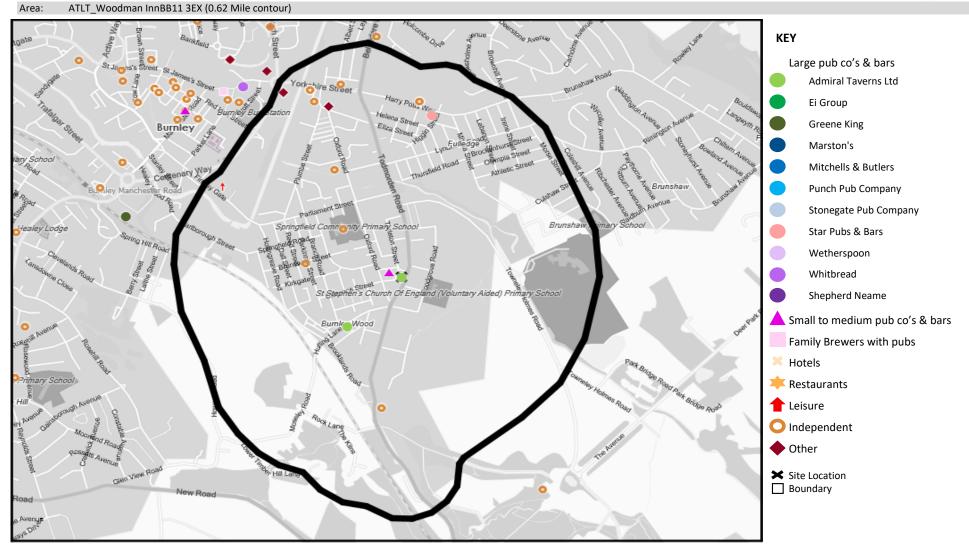

# **CGA LICENCED PREMISES**

© 2021 CACI Limited and all other applicable third party notices (CGA) can be found at www.caci.co.uk/copyrightnotices.pdf

#### Area: ATLT\_Woodman InnBB11 3EX (0.62 Mile con Base: Great Britain

Year: 2021

| Licence Type     | Profile | Per 1000<br>Pop (Area) | Per 1000<br>Pop (Base) | Index | 0 | 100 | 200 |
|------------------|---------|------------------------|------------------------|-------|---|-----|-----|
| Pubs & Full On   | 10      | 132.3                  | 84.9                   | 156   |   |     |     |
| Proprietary Club | 2       | 26.5                   | 8.1                    | 325   |   |     |     |
| Registered Club  | 8       | 105.8                  | 29.9                   | 354   |   |     |     |
| Restaurant       | 0       | 0.0                    | 34.6                   | 0     |   |     |     |
| Residential      | 0       | 0.0                    | 3.5                    | 0     |   |     |     |

| Name                               | Description                | License Type     | Owner Name                 | Postcode |
|------------------------------------|----------------------------|------------------|----------------------------|----------|
| Clarets Foundation Lounge          | Independent Free           | Registered Club  | Independent Free           | BB10 4BX |
| Burnley Football & Athletic Co     | Independent Free           | Registered Club  | Independent Free           | BB10 4BX |
| Park View                          | Star Pubs & Bars           | Pubs & Full On   | Star Pubs & Bars           | BB10 4DZ |
| Mfa Bowl                           | MFA Bowl Ltd               | Proprietary Club | MFA Bowl Ltd               | BB11 2HE |
| Burnley Miners Working Mens Club 8 | & In Independent Free      | Registered Club  | Independent Free           | BB11 3AA |
| Burnley League Social Club         | Independent Free           | Registered Club  | Independent Free           | BB11 3AJ |
| Oxford                             | *Other Small Retail Groups | Pubs & Full On   | *Other Small Retail Groups | BB11 3BD |
| Royal Dyche                        | Independent Free           | Pubs & Full On   | Independent Free           | BB11 3BW |
| Turf Hotel                         | Independent Free           | Pubs & Full On   | Independent Free           | BB11 3BW |
| Knights Of St Columba 110 Club     | Independent Free           | Registered Club  | Independent Free           | BB11 3BY |
| Towneley Golf Club                 | Independent Free           | Registered Club  | Independent Free           | BB11 3ED |
| Woodman                            | Admiral Taverns Ltd        | Pubs & Full On   | Admiral Taverns Ltd        | BB11 3EX |
| Rifle Volunteer Inn                | Trust Inns Limited         | Pubs & Full On   | Trust Inns Limited         | BB11 3HH |
| Britannia Inn                      | Independent Free           | Pubs & Full On   | Independent Free           | BB11 3HP |
| Burnley Wood Conservative Club     | Independent Free           | Registered Club  | Independent Free           | BB11 3LT |
| Royal Butterfly                    | Admiral Taverns Ltd        | Pubs & Full On   | Admiral Taverns Ltd        | BB11 3QH |
| Gala Bingo                         | Gala Group                 | Proprietary Club | Gala Group                 | BB11 2EJ |
| Reel Cinema                        | Reel Cinemas Ltd           | Pubs & Full On   | Reel Cinemas Ltd           | BB11 2EJ |
| Hargreaves Bar                     | Independent Free           | Registered Club  | Independent Free           | BB10 4BX |
| Vintage Claret                     | Independent Free           | Pubs & Full On   | Independent Free           | BB11 3BW |

## MAP OF AREA

© 2021 CACI Limited and all other applicable third party notices (CGA) can be found at www.caci.co.uk/copyrightnotices.pdf Source: OS Open Data 2018

Powered by InSite www.caci.co.uk