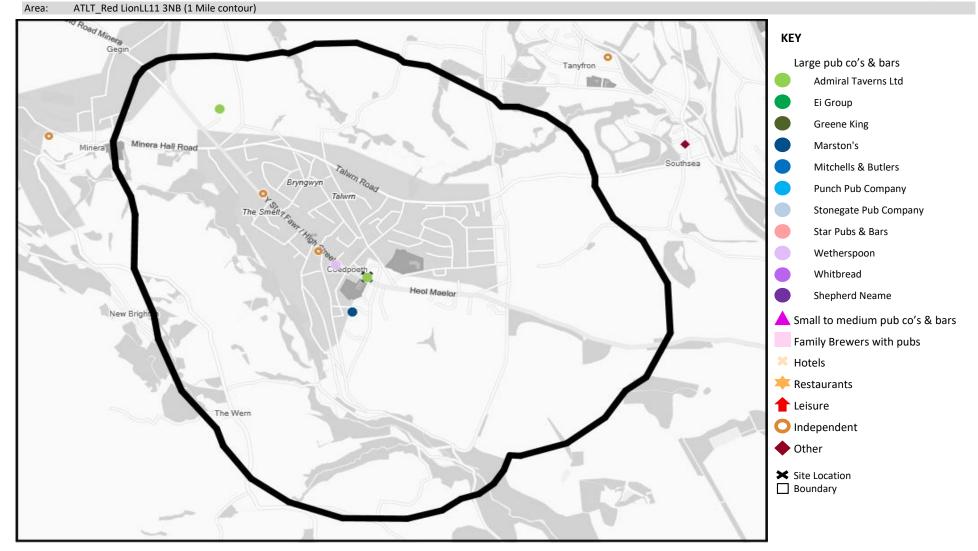

## **CGA LICENCED PREMISES**

© 2021 CACI Limited and all other applicable third party notices (CGA) can be found at www.caci.co.uk/copyrightnotices.pdf

#### Area: ATLT\_Red LionLL11 3NB (1 Mile contour) Base: Great Britain

Year: 2021

| Licence Type     | Profile | Per 1000<br>Pop (Area) | Per 1000<br>Pop (Base) | Index | 0 | 100 | 200 |
|------------------|---------|------------------------|------------------------|-------|---|-----|-----|
| Pubs & Full On   | 4       | 73.7                   | 84.9                   | 87    |   |     |     |
| Proprietary Club | 0       | 0.0                    | 8.1                    | 0     |   |     |     |
| Registered Club  | 0       | 0.0                    | 29.9                   | 0     |   |     |     |
| Restaurant       | 1       | 18.4                   | 34.6                   | 53    |   |     |     |
| Residential      | 1       | 18.4                   | 3.5                    | 531   |   |     |     |

| Name          | Description           | License Type   | Owner Name            | Postcode |
|---------------|-----------------------|----------------|-----------------------|----------|
| Red Lion      | Admiral Taverns Ltd   | Pubs & Full On | Admiral Taverns Ltd   | LL11 3NB |
| Five Crosses  | Admiral Taverns Ltd   | Pubs & Full On | Admiral Taverns Ltd   | LL11 3RD |
| Golden Lion   | Marston's             | Pubs & Full On | Marston's             | LL11 3RP |
| Cross Foxes   | Stonegate Pub Company | Pubs & Full On | Stonegate Pub Company | LL11 3RY |
| Crest         | Independent Free      | Residential    | Independent Free      | LL11 3UL |
| Mirch Massala | Independent Free      | Restaurant     | Independent Free      | LL11 3SA |

### MAP OF AREA

© 2021 CACI Limited and all other applicable third party notices (CGA) can be found at www.caci.co.uk/copyrightnotices.pdf Source: OS Open Data 2018