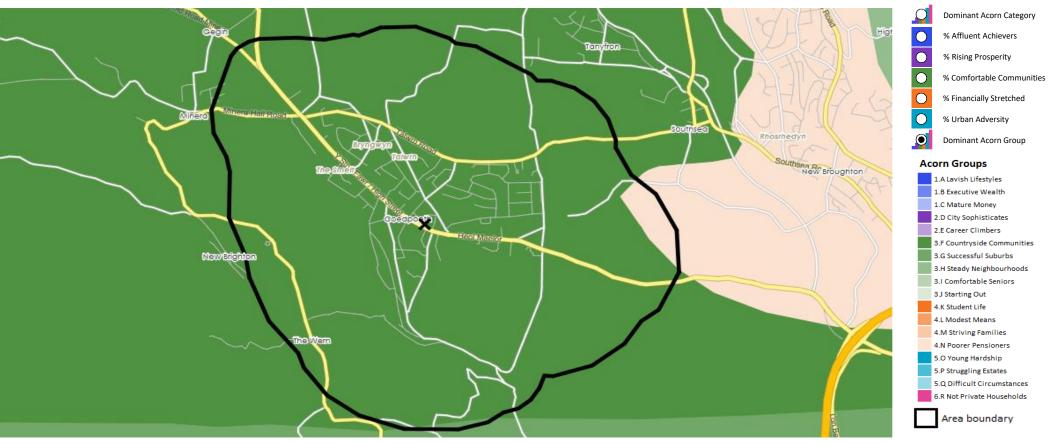

#### **DOMINANT ACORN GROUP - HOUSEHOLDS**

Area: ATLT\_Red LionLL11 3NB (1 Mile contour)

© 2021 CACI Limited and all other applicable third party notices (Acorn) can be found at www.caci.co.uk/copyrightnotices.pdf

Source: OS Open Data 2018