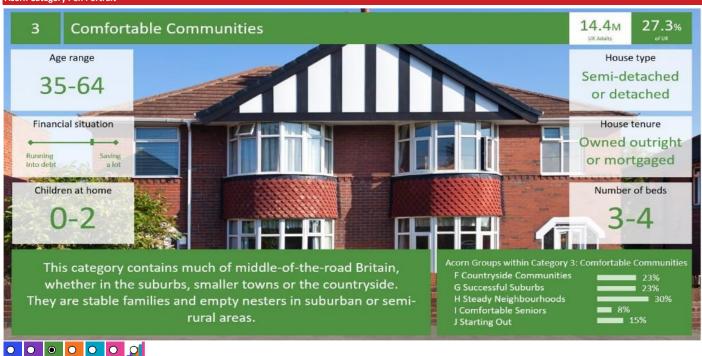

#### Acorn Group Pen Portrait

3

#### F Countryside Communities

Older people with leisure interests reflecting rural locations. These are areas of the lowest population densities in the country, ranging from remote farming areas to smaller villages and housing on the outskirts of smaller towns.