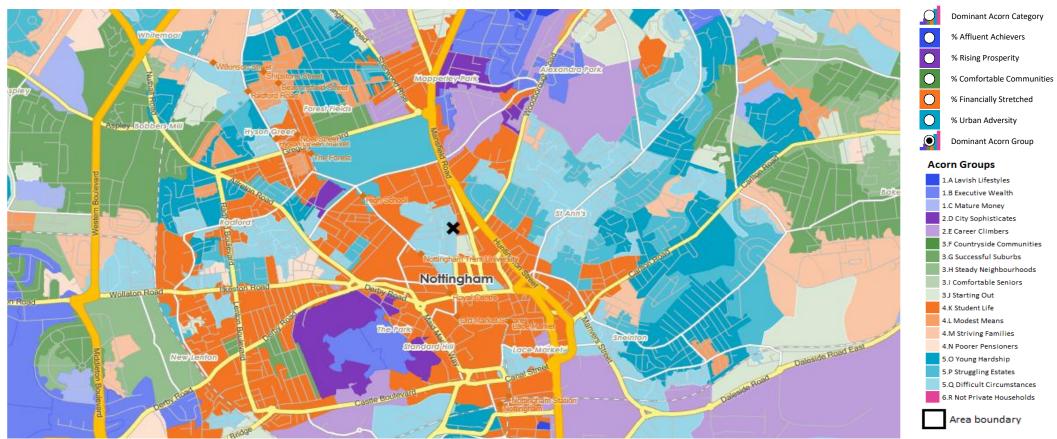

|                                                    |                                                                                                                                                                                                                |                                 |                                        |                                        |                                     |          |

27,117

Total households





Source: OS Open Data 2018

CATEGORY GROUP TYPE MAP WHAT IS ACORN?

### **DOMINANT ACORN GROUP - HOUSEHOLDS**

 $@\ 2024\ CACI\ Limited\ and\ all\ other\ applicable\ third\ party\ notices\ (Acorn)\ can\ be\ found\ at\ www.caci.co.uk/copyright notices.pdf$ 

Area: P04511\_Hole in the Wall, Nottingham, NG1 4EZ (1 Mile contour)









CATEGORY **GROUP** TYPE MAP WHAT IS ACORN?

#### **ACORN - WHAT IS IT?**



United Kingdom



### **MAP OF AREA**

© 2024 CACI Limited and all other applicable third party notices can be found at www.caci.co.uk/copyrightnotices.pdf

Source: OS Open Data 2018

Area: P04511\_Hole in the Wall, Nottingham, NG1 4EZ (1 Mile contour) Aspley Labobbers Mill Nottingham Daleside Road