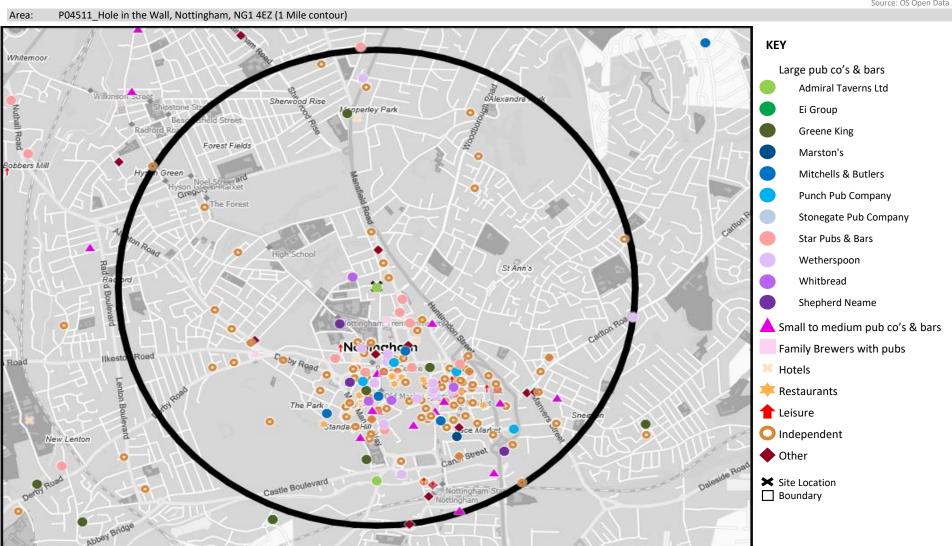

© 2024 CACI Limited and all other applicable third party notices (CGA) can be found at www.caci.co.uk/copyrightnotices.pdf

Area: P04511\_Hole in the Wall, Nottingham, NG1

Base: Great Britain Year: 2023

| Licence Type     | Profile | Per 1000<br>Pop (Area) | Per 1000<br>Pop (Base) | Index | 0 | 100 | 200 |
|------------------|---------|------------------------|------------------------|-------|---|-----|-----|
| Pubs & Full On   | 180     | 268.9                  | 81.7                   | 329   |   |     |     |
| Proprietary Club | 17      | 25.4                   | 7.3                    | 349   |   |     |     |
| Registered Club  | 11      | 16.4                   | 28.2                   | 58    |   |     |     |
| Restaurant       | 103     | 153.8                  | 32.1                   | 479   |   |     |     |
| Residential      | 0       | 0.0                    | 2.7                    | 0     |   |     |     |

| Name                        | Description                 | License Type     | Owner Name                  | Postcode              |
|-----------------------------|-----------------------------|------------------|-----------------------------|-----------------------|
| Hop Merchant                | Punch Pub Company           | Pubs & Full On   | Punch Pub Company           | NG 1 2AG              |
| Pop World                   | Stonegate Pub Company       | Pubs & Full On   | Stonegate Pub Company       | NG 1 2HW              |
| Lord Roberts                | Punch Pub Company           | Pubs & Full On   | Punch Pub Company           | NG 1 3AN              |
| Old Dog & Partridge         | Greene King                 | Pubs & Full On   | Greene King                 | NG 1 3AN              |
| Six Barrel Drafthouse       | Pub People Co Ltd           | Pubs & Full On   | Star Pubs & Bars            | NG 13DA<br>NG 13GX    |
| Playwright 38               | Wells & Co                  | Pubs & Full On   | Wells & Co                  | NG 1 4FQ              |
| Tap & Tumbler               | Greene King                 | Pubs & Full On   | Greene King                 | NG 1 5FW              |
| Dragon                      | Punch Pub Company           | Pubs & Full On   | Punch Pub Company           | NG 1 6JE              |
| Fox And Grapes              | Castle Rock                 | Pubs & Full On   | Castle Rock                 | NG 1 05L              |
| Mandarin Restaurant         | Independent Free            | Restaurant       | Independent Free            | NG 1 1FP              |
| Cock & Hoop                 | Independent Free            | Pubs & Full On   | Independent Free            | NG 1 1HF              |
| Merchantssaints Bar         | Independent Free            | Pubs & Full On   | Independent Free            | NG 1 1HN              |
| Lace Market Hotel           | Independent Free            | Pubs & Full On   | Independent Free            | NG 1 1HN              |
| Bistro Live                 | Independent Free            | Pubs & Full On   | Independent Free            | NG 1 1/11<br>NG 1 1JS |
| Nottingham Bowl             | Disco Bowl Ltd              | Proprietary Club | Disco Bowl Ltd              | NG 1 1JZ              |
| Angel                       | Angel Microbrewery          | Pubs & Full On   | Angel Microbrewery          | NG 1 1LG              |
| Six Barrel Drafthouse       | Pub People Co Ltd           | Pubs & Full On   | Stonegate Pub Company       | NG 1 1NN              |
| Paste                       | Independent Free            | Restaurant       | Independent Free            | NG 1 1NN              |
| Lace Market Theatre         | Independent Free            | Pubs & Full On   | Independent Free            | NG 1 1QN              |
| Petit Paris                 | Independent Free            | Restaurant       | Independent Free            | NG 1 2AE              |
| Route One                   | Ei Group                    | Pubs & Full On   | Ei Group                    | NG 1 2AG              |
| Gusto                       | Gusto Restaurants Group Ltd | Restaurant       | Gusto Restaurants Group Ltd | NG 1 2AP              |
| Rosas Thai                  | Rosa's Thai                 | Restaurant       | Rosa's Thai                 | NG 1 2AY              |
| Coach & Horses              | Star Pubs & Bars            | Pubs & Full On   | Star Pubs & Bars            | NG 1 2AP              |
| Cosy Club                   | Loungers                    | Pubs & Full On   | Loungers                    | NG 1 2EX              |
| Five Guys                   | Five Guys                   | Restaurant       | Five Guys                   | NG 1 2DR              |
| Bodega                      | DHP Family Ltd              | Proprietary Club | DHP Family Ltd              | NG 1 2ED              |
| Thurland Hall               | Stonegate Pub Company       | Pubs & Full On   | Stonegate Pub Company       | NG 1 3DR              |
| Pit & Pendulum              | Stonegate Pub Company       | Pubs & Full On   | Stonegate Pub Company       | NG 1 2EW              |
| Be At One                   | Stonegate Pub Company       | Pubs & Full On   | Stonegate Pub Company       | NG 1 2EX              |
| Pepper Rocks                | Independent Free            | Pubs & Full On   | Independent Free            | NG 1 2GH              |
| Cross Keys                  | RedCat Pub Company          | Pubs & Full On   | RedCat Pub Company          | NG 1 2GJ              |
| Herbert Kilpin              | Independent Free            | Pubs & Full On   | Independent Free            | NG 1 2GS              |
| Dosa And Chutney            | Independent Free            | Restaurant       | Independent Free            | NG 1 2NB              |
| Balti House Restaurant      | Independent Free            | Restaurant       | Independent Free            | NG 13AG               |
| Revolution                  | Revolution Bars Group       | Pubs & Full On   | Revolution Bars Group       | NG 1 3AJ              |
| Broadway Cafe Bar           | Independent Free            | Pubs & Full On   | Independent Free            | NG 1 3AL              |
| Newmarket                   | Star Pubs & Bars            | Pubs & Full On   | Star Pubs & Bars            | NG 1 3BA              |
| Pryzm                       | Rekom UK                    | Proprietary Club | Rekom UK                    | NG 1 3BB              |
| Nottingham Legend           | Punch Pub Company           | Pubs & Full On   | Punch Pub Company           | NG 1 1GD              |
| Mojo                        | Voodoo Doll Ltd             | Pubs & Full On   | Voodoo Doll Ltd             | NG 13DR               |
| Peacock Hotel               | Star Pubs & Bars            | Pubs & Full On   | Star Pubs & Bars            | NG 1 3FB              |
| Noor Jahan Restaurant       | Independent Free            | Restaurant       | Independent Free            | NG 1 3FB              |
| Lincolnshire Poacher        | Castle Rock                 | Pubs & Full On   | Castle Rock                 | NG 1 3FR              |
| Lobster Pot                 | Independent Free            | Restaurant       | Independent Free            | NG 1 3FS              |
| Hilton Hotel                | Hilton Group                | Pubs & Full On   | Hilton Group                | NG 1 3PZ              |
| Rose Of England             | Star Pubs & Bars            | Pubs & Full On   | Star Pubs & Bars            | NG 1 3GY              |
| New Foresters               | Trust Inns Limited          | Pubs & Full On   | Trust Inns Limited          | NG 1 3LX              |
| Sarangbang                  | Independent Free            | Restaurant       | Independent Free            | NG 1 3FQ              |
| New Mechanics Social Club   | Independent Free            | Registered Club  | Independent Free            | NG 1 4EZ              |
| Nottingham Trent University | Independent Free            | Registered Club  | Independent Free            | NG 1 4BU              |
| Lillie Langtrys             | Stonegate Pub Company       | Pubs & Full On   | Stonegate Pub Company       | NG 1 4BY              |
| Gooseberry Bush             | Wetherspoons GB             | Pubs & Full On   | Wetherspoons GB             | NG 1 4GL              |
| 200                         |                             |                  |                             |                       |

© 2024 CACI Limited and all other applicable third party notices (CGA) can be found at www.caci.co.uk/copyrightnotices.pdf

P04511\_Hole in the Wall, Nottingham, NG1 Area:

Great Britain 2023 Base: Year:

| Licence Type     | Profile | Per 1000<br>Pop (Area) | Per 1000<br>Pop (Base) | Index | 0 | 100 | 200 |
|------------------|---------|------------------------|------------------------|-------|---|-----|-----|
| Pubs & Full On   | 180     | 268.9                  | 81.7                   | 329   |   |     |     |
| Proprietary Club | 17      | 25.4                   | 7.3                    | 349   |   |     |     |
| Registered Club  | 11      | 16.4                   | 28.2                   | 58    |   |     |     |
| Restaurant       | 103     | 153.8                  | 32.1                   | 479   |   |     |     |
| Residential      | 0       | 0.0                    | 2.7                    | 0     |   |     |     |

| Name                           | Description                   | License Type     | Owner Name                    | Postcode |
|--------------------------------|-------------------------------|------------------|-------------------------------|----------|
|                                | ·                             | "                |                               |          |
| Nottingham Playhouse           | Independent Free              | Pubs & Full On   | Independent Free              | NG 1 5AL |
| Rock City                      | DHP Family Ltd                | Proprietary Club | DHP Family Ltd                | NG 1 5GG |
| Horn In Hand                   | Stonegate Pub Company         | Pubs & Full On   | Stonegate Pub Company         | NG 1 5JT |
| Corinthian Restaurant          | Independent Free              | Restaurant       | Independent Free              | NG 1 5LB |
| Crowne Plaza                   | InterContinental Hotels Group | Pubs & Full On   | InterContinental Hotels Group | NG 1 5RH |
| Castle                         | Ever So Sensible Bars         | Pubs & Full On   | Ever So Sensible Bars         | NG 1 6AA |
| Oz Bar                         | Independent Free              | Pubs & Full On   | Independent Free              | NG 1 6FH |
| Rileys                         | Weight Partners Ltd           | Proprietary Club | Weight Partners Ltd           | NG 1 6FH |
| 4550 Miles From Delhi          | Independent Free              | Restaurant       | Independent Free              | NG 1 6HE |
| Laguna Tandoori Restaurant     | Independent Free              | Restaurant       | Independent Free              | NG 1 6HE |
| Revolucion De Cuba             | Revolution Bars Group         | Pubs & Full On   | Revolution Bars Group         | NG 1 6HW |
| Copper City                    | RedCat Pub Company            | Pubs & Full On   | RedCat Pub Company            | NG 1 6HX |
| Slug And Lettuce               | Stonegate Pub Company         | Pubs & Full On   | Stonegate Pub Company         | NG 1 6JB |
| Six Richmond House             | Independent Free              | Pubs & Full On   | Independent Free              | NG 1 6JD |
| Barrel Drop                    | Independent Free              | Pubs & Full On   | Independent Free              | NG 1 6JD |
| Three Crowns                   | Mitchells & Butlers           | Pubs & Full On   | Mitchells & Butlers           | NG 1 6LD |
| Vibes                          | Star Pubs & Bars              | Pubs & Full On   | Star Pubs & Bars              | NG 1 6LD |
| Salutation Inn                 | Stonegate Pub Company         | Pubs & Full On   | Stonegate Pub Company         | NG 1 7AA |
| Royal Children                 | Star Pubs & Bars              | Restaurant       | Star Pubs & Bars              | NG 1 7AT |
| Fellows Morton & Clayton       | Stonegate Pub Company         | Pubs & Full On   | Stonegate Pub Company         | NG 1 7EH |
| Canalhouse                     | Castle Rock                   | Pubs & Full On   | Castle Rock                   | NG 1 7EH |
| Newshouse                      | Castle Rock                   | Pubs & Full On   | Castle Rock                   | NG 17HB  |
| New Castle                     | Independent Free              | Pubs & Full On   | Independent Free              | NG 2 4PA |
| King William Iv                | Unknown                       | Pubs & Full On   | Unknown                       | NG 2 4PB |
| Navigation                     | Admiral Taverns Ltd           | Pubs & Full On   | Admiral Taverns Ltd           | NG 2 1AA |
| Irish Social Centre            | Independent Free              | Registered Club  | Independent Free              | NG 2 1AA |
| Bentinck Hotel                 | Unknown                       | Pubs & Full On   | Unknown                       | NG 2 3AJ |
| Wheatsheaf Inn                 | Trust Inns Limited            | Pubs & Full On   | Trust Inns Limited            | NG 2 4PW |
| Bath Inn                       | Independent Free              | Pubs & Full On   | Independent Free              | NG 3 1JE |
| Vine Inn                       | Unknown                       | Pubs & Full On   | Unknown                       | NG 3 1JE |
| Greyfriars Social Club         | Independent Free              | Registered Club  | Independent Free              | NG 3 2LG |
| March Hare Inn                 | Stonegate Pub Company         | Pubs & Full On   | Stonegate Pub Company         | NG 3 2NB |
| Afro Caribbean Club            | Independent Free              | Registered Club  | Independent Free              | NG 3 4NB |
| Gladstone Liberal Club         | Independent Free              | Registered Club  | Independent Free              | NG 3 4PX |
| Magdala Tennis Club            | Independent Free              | Registered Club  | Independent Free              | NG 3 5DH |
| Turners                        | Stonegate Pub Company         | Pubs & Full On   | Stonegate Pub Company         | NG 5 2DA |
| Federation House Social Club   | Independent Free              | Registered Club  | Independent Free              | NG 5 1BB |
| Nottingham Sherwood Hotel      | Accor Hotels                  | Pubs & Full On   | Accor Hotels                  | NG 5 2BT |
| Grosvenor                      | Greene King                   | Pubs & Full On   | Greene King                   | NG 5 2BY |
| Panchos Restaurant             | Independent Free              | Restaurant       | Independent Free              | NG 5 2DA |
| Cotswold                       | Independent Free              | Pubs & Full On   | Independent Free              | NG 5 2EF |
| Westminster Hotel              | Independent Free              | Pubs & Full On   | Independent Free              | NG 5 2EF |
| Sir John Borlase Warren        | Everards                      | Pubs & Full On   | Everards                      | NG 7 3GD |
| Falcon Inn                     | *Other Small Retail Groups    | Pubs & Full On   | *Other Small Retail Groups    | NG 7 3JE |
| Running Horse                  | Unknown                       | Pubs & Full On   | Unknown                       | NG 7 3NG |
| Nottingham Squash Rackets Club | Independent Free              | Registered Club  | Independent Free              | NG 7 1BX |
| Watson Fothergills             | Ever So Sensible Bars         | Pubs & Full On   | Ever So Sensible Bars         | NG 1 6AA |
| Organ Grinder                  | *Other Small Retail Groups    | Pubs & Full On   | *Other Small Retail Groups    | NG 7 3JE |
| Marina                         | Independent Free              | Restaurant       | Independent Free              | NG 7 3NS |
| Nottingham Deaf Social Club    | Independent Free              | Registered Club  | Independent Free              | NG 7 4EQ |
| West Nottingham Unionist Club  | Independent Free              | Registered Club  | Independent Free              | NG 7 6AQ |
| Southbank City                 | Great Northern Inns           | Pubs & Full On   | Great Northern Inns           | NG 1 6DQ |
| Das Kino & Bowery              | Fletchergate Industries       | Pubs & Full On   | Fletchergate Industries       | NG 1 2FZ |
|                                |                               |                  |                               |          |

| Name                      | Description             | License Type     | Owner Name              | Postcode |
|---------------------------|-------------------------|------------------|-------------------------|----------|
| Mogal E Azam              | Independent Free        | Restaurant       | Independent Free        | NG 1 5JS |
| St. James Hotel           | Independent Free        | Pubs & Full On   | Independent Free        | NG 1 6FJ |
| Baa Bar                   | Baa Bar Ltd             | Pubs & Full On   | Baa Bar Ltd             | NG 1 1FE |
| National Ice Centre       | Independent Free        | Proprietary Club | Independent Free        | NG 1 1LA |
| Bunk                      | Bunk Ltd                | Pubs & Full On   | Bunk Ltd                | NG 1 1LP |
| Pho                       | Pho                     | Restaurant       | Pho                     | NG 1 1NN |
| Keans Head                | Castle Rock             | Pubs & Full On   | Castle Rock             | NG 1 1QA |
| Foremans Wine Bar         | Independent Free        | Pubs & Full On   | Independent Free        | NG 1 4AA |
| Royal Centre Theatre      | Independent Free        | Pubs & Full On   | Independent Free        | NG 15ND  |
| Walrus                    | Fletchergate Industries | Pubs & Full On   | Fletchergate Industries | NG 1 2AY |
| Tilt                      | Independent Free        | Pubs & Full On   | Independent Free        | NG 1 2EH |
| Baresca                   | Independent Free        | Restaurant       | Independent Free        | NG 1 2GJ |
| Cantine Dell Angelo       | Independent Free        | Pubs & Full On   | Independent Free        | NG 1 2HN |
| Hole In The Wall          | Admiral Taverns Ltd     | Pubs & Full On   | Admiral Taverns Ltd     | NG 1 4EZ |
| Stage                     | Star Pubs & Bars        | Pubs & Full On   | Star Pubs & Bars        | NG 1 5FW |
| Concert Hall              | Independent Free        | Pubs & Full On   | Independent Free        | NG 15ND  |
| Ye Olde Trip To Jerusalem | Greene King             | Pubs & Full On   | Greene King             | NG 1 6AD |
| Britannia Nottingham      | Britannia Hotels        | Pubs & Full On   | Britannia Hotels        | NG 1 6BN |
| Bell Inn                  | Greene King             | Pubs & Full On   | Greene King             | NG 1 6HL |
| Ocean Nightclub           | Independent Free        | Proprietary Club | Independent Free        | NG 1 7EF |
| Mercure Hotel             | Accor Hotels            | Pubs & Full On   | Accor Hotels            | NG 1 3BP |
| La Salute                 | Independent Free        | Restaurant       | Independent Free        | NG 1 6LD |
| Via Fossa                 | Greene King             | Pubs & Full On   | Greene King             | NG 1 7EH |
| Glee Club                 | Glee Club               | Pubs & Full On   | Glee Club               | NG 1 7EH |
| Lloyds No1                | Wetherspoons GB         | Pubs & Full On   | Wetherspoons GB         | NG 11NL  |
| Faradays                  | Stonegate Pub Company   | Pubs & Full On   | Stonegate Pub Company   | NG 1 2EW |
| Loxley                    | Stonegate Pub Company   | Pubs & Full On   | Stonegate Pub Company   | NG 1 2EG |
| Pitcher & Piano           | Marston's               | Pubs & Full On   | Marston's               | NG 1 1HN |
| Spankies                  | Independent Free        | Pubs & Full On   | Independent Free        | NG 1 5JT |
| Waterfront                | Unknown                 | Pubs & Full On   | Unknown                 | NG 1 7EH |
| Vida By Lorentes          | Independent Free        | Restaurant       | Independent Free        | NG 1 1LX |
| Ice Club                  | Independent Free        | Proprietary Club | Independent Free        | NG 1 1PR |
| Le Bistrot Pierre         | Le Bistrot Pierre       | Restaurant       | Le Bistrot Pierre       | NG 1 3EN |
| 31K                       | Independent Free        | Pubs & Full On   | Independent Free        | NG 1 1FE |
| Eleven                    | Independent Free        | Pubs & Full On   | Independent Free        | NG 1 1FE |
| Mesa                      | Independent Free        | Restaurant       | Independent Free        | NG 1 1FF |
| Malt Cross                | Independent Free        | Pubs & Full On   | Independent Free        | NG 1 6FG |
| Fat Cat Cafe Bars         | Fat Cat Group           | Pubs & Full On   | Fat Cat Group           | NG 1 6JQ |
| Bierkeller                | Burning Night Group Ltd | Pubs & Full On   | Burning Night Group Ltd | NG 1 6DA |
| Pelican Club              | Independent Free        | Pubs & Full On   | Independent Free        | NG 1 1PH |
| Dino                      | Independent Free        | Pubs & Full On   | Independent Free        | NG 1 1NU |
| No 27                     | Independent Free        | Pubs & Full On   | Independent Free        | NG 1 3AP |
| Brass Monkey              | Independent Free        | Pubs & Full On   | Independent Free        | NG 1 1HF |
| Brewdog                   | BrewDog plc             | Pubs & Full On   | BrewDog plc             | NG 1 3AL |
| Memsaab Indian Restaurant | Independent Free        | Restaurant       | Independent Free        | NG 1 6HS |
| Hooters Restaurant & Bar  | Independent Free        | Pubs & Full On   | Independent Free        | NG 2 3AE |
| Mollis                    | Independent Free        | Restaurant       | Independent Free        | NG 7 1NQ |
| Lacehouse                 | Independent Free        | Pubs & Full On   | Independent Free        | NG 1 1PR |
| Oneills                   | Mitchells & Butlers     | Pubs & Full On   | Mitchells & Butlers     | NG 1 6FB |
| World Service             | Independent Free        | Restaurant       | Independent Free        | NG 1 6AF |
| Joseph Else               | Wetherspoons GB         | Pubs & Full On   | Wetherspoons GB         | NG 1 2JS |
| Roebuck Inn               | Wetherspoons GB         | Pubs & Full On   | Wetherspoons GB         | NG 1 6FH |
| Mr Singh                  | Independent Free        | Restaurant       | Independent Free        | NG 1 6HW |