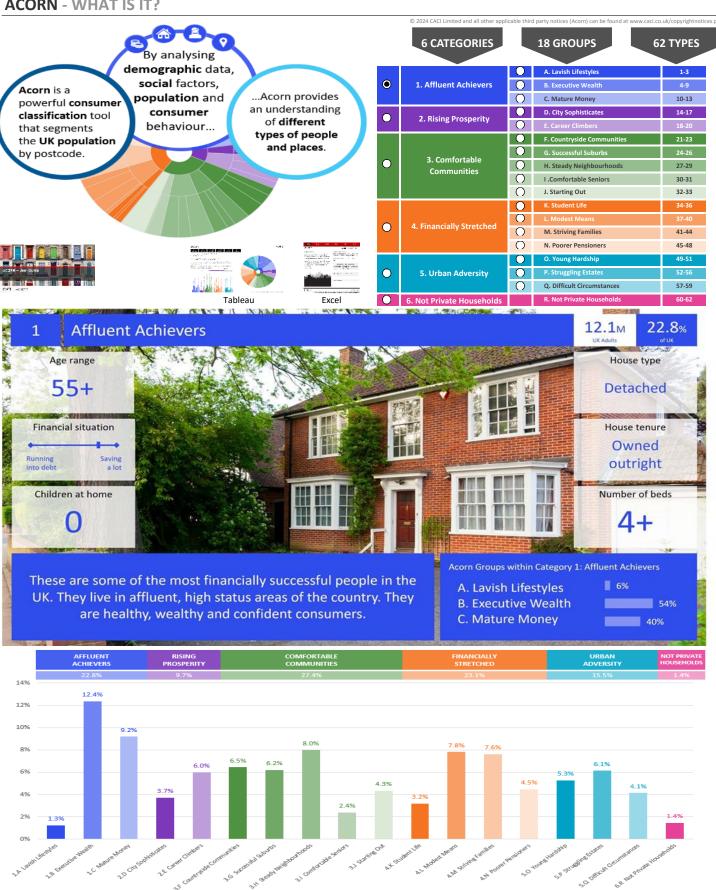

|                                 |                                        |                                        |                                     |          |

27,117

Total households





Source: OS Open Data 2018

CATEGORY GROUP TYPE MAP WHAT IS ACORN?

### **DOMINANT ACORN GROUP - HOUSEHOLDS**

 $@\ 2024\ CACI\ Limited\ and\ all\ other\ applicable\ third\ party\ notices\ (Acorn)\ can\ be\ found\ at\ www.caci.co.uk/copyright notices.pdf$ 

Area: P04511\_Hole in the Wall, Nottingham, NG1 4EZ (1 Mile contour)









CATEGORY **GROUP** TYPE MAP WHAT IS ACORN?

#### **ACORN - WHAT IS IT?**



United Kingdom



### **MAP OF AREA**

© 2024 CACI Limited and all other applicable third party notices can be found at www.caci.co.uk/copyrightnotices.pdf

Source: OS Open Data 2018

Area: P04511\_Hole in the Wall, Nottingham, NG1 4EZ (1 Mile contour) Aspley Labobbers Mill Nottingham Daleside Road