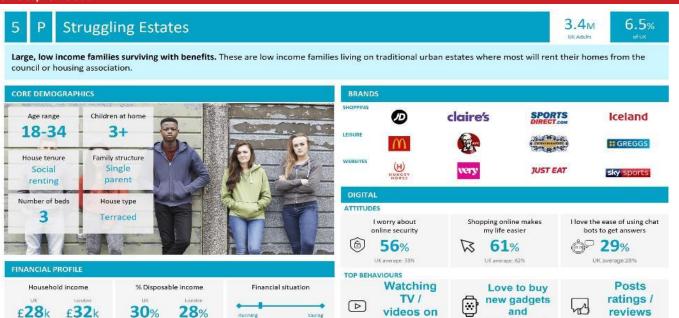

© 2024 CACI Limited and all other applicable third party notices (CGA) can be found at www.caci.co.uk/copyrightnotices.pdf

Area: P04511\_Hole in the Wall, Nottingham, NG1

Base: Great Britain Year: 2023

| Licence Type     | Profile | Per 1000<br>Pop (Area) | Per 1000<br>Pop (Base) | Index | 0 | 100 | 200 |
|------------------|---------|------------------------|------------------------|-------|---|-----|-----|
| Pubs & Full On   | 180     | 268.9                  | 81.7                   | 329   |   |     |     |
| Proprietary Club | 17      | 25.4                   | 7.3                    | 349   |   |     |     |
| Registered Club  | 11      | 16.4                   | 28.2                   | 58    |   |     |     |
| Restaurant       | 103     | 153.8                  | 32.1                   | 479   |   |     |     |
| Residential      | 0       | 0.0                    | 2.7                    | 0     |   |     |     |

© 2024 CACI Limited and all other applicable third party notices (CGA) can be found at www.caci.co.uk/copyrightnotices.pdf

P04511\_Hole in the Wall, Nottingham, NG1 Area:

Great Britain 2023 Base: Year:

| Licence Type     | Profile | Per 1000<br>Pop (Area) | Per 1000<br>Pop (Base) | Index | 0 | 100 | 200 |
|------------------|---------|------------------------|------------------------|-------|---|-----|-----|
| Pubs & Full On   | 180     | 268.9                  | 81.7                   | 329   |   |     |     |
| Proprietary Club | 17      | 25.4                   | 7.3                    | 349   |   |     |     |
| Registered Club  | 11      | 16.4                   | 28.2                   | 58    |   |     |     |
| Restaurant       | 103     | 153.8                  | 32.1                   | 479   |   |     |     |
| Residential      | 0       | 0.0                    | 2.7                    | 0     |   |     |     |