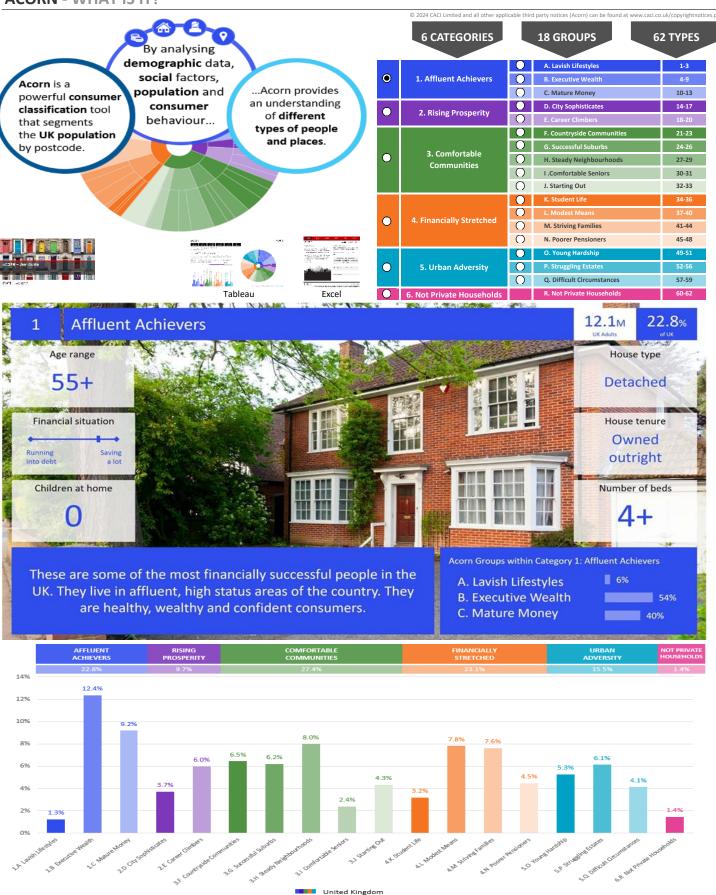

|                                                      |                                                    | Total households                                                                                                                                                                                               | 17,302                         |                                 |                                        |                                     |          |





**CATEGORY GROUP TYPE** MAP WHAT IS ACORN?

### **DOMINANT ACORN GROUP - HOUSEHOLDS**

© 2024 CACI Limited and all other applicable third party notices (Acorn) can be found at www.caci.co.uk/copyrightnotices.pdf

Source: OS Open Data 2018









CATEGORY GROUP TYPE MAP WHAT IS ACORN?

#### **ACORN - WHAT IS IT?**





## **MAP OF AREA**

© 2024 CACI Limited and all other applicable third party notices can be found at www.caci.co.uk/copyrightnotices.pdf

Source: OS Open Data 2018

Area: P04438\_Warrington Arms, Ashton Under Lyne, OL6 6QR (1 Mile contour) Ashton-under-Lyne Market Stalybridge Dukinfield Oxford Road