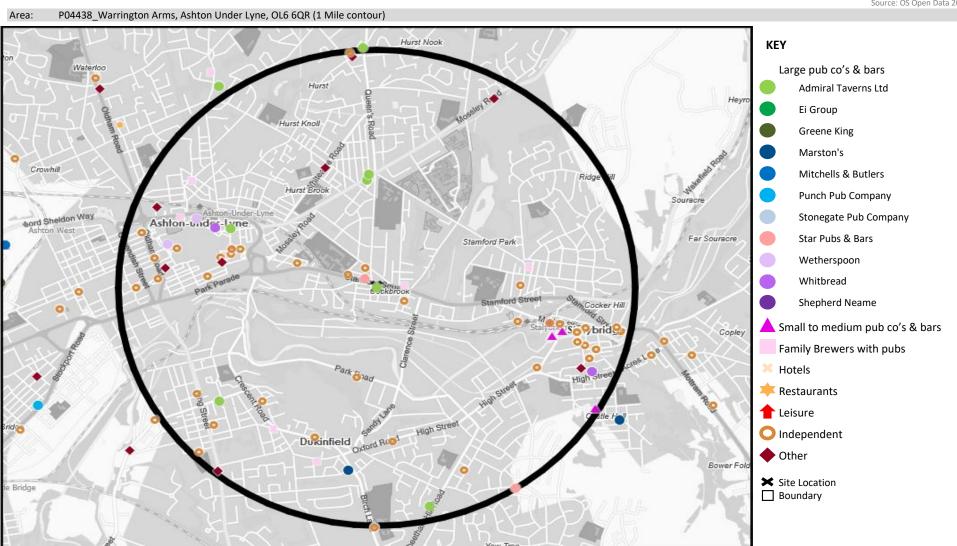

## **MAP OF AREA**

© 2024 CACI Limited and all other applicable third party notices (CGA) can be found at www.caci.co.uk/copyrightnotices.pdf

Source: OS Open Data 2018

CATEGORY GROUP TYPE MAP WHAT IS ACORN?

## **MAP OF AREA**

© 2024 CACI Limited and all other applicable third party notices can be found at www.caci.co.uk/copyrightnotices.pdf

Source: OS Open Data 2018

Area: P04438\_Warrington Arms, Ashton Under Lyne, OL6 6QR (1 Mile contour) Ashton-under-Lyne Market Stalybridge Dukinfield Oxford Road