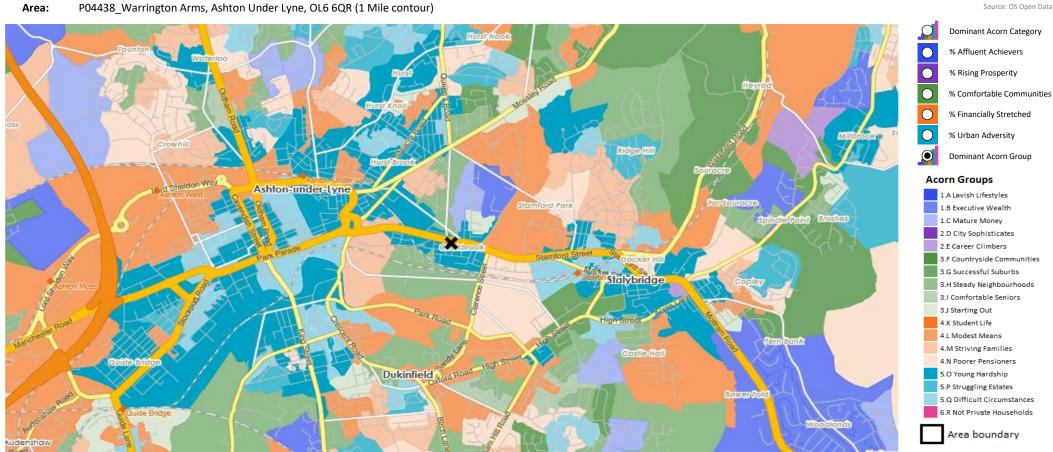

### **DOMINANT ACORN GROUP - HOUSEHOLDS**

© 2024 CACI Limited and all other applicable third party notices (Acorn) can be found at www.caci.co.uk/copyrightnotices.pdf

Source: OS Open Data 2018

CATEGORY GROUP TYPE MAP WHAT IS ACORN?

## **MAP OF AREA**

© 2024 CACI Limited and all other applicable third party notices can be found at www.caci.co.uk/copyrightnotices.pdf

Source: OS Open Data 2018

Area: P04438\_Warrington Arms, Ashton Under Lyne, OL6 6QR (1 Mile contour) Ashton-under-Lyne Market Stalybridge Dukinfield Oxford Road