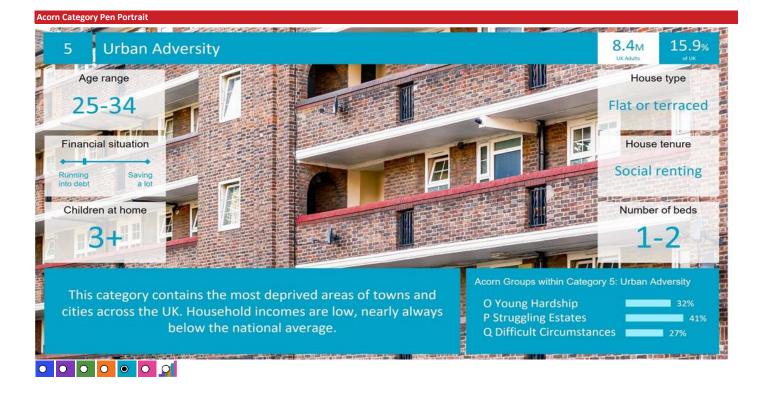

#### **ACORN CATEGORY PROFILE - HOUSEHOLDS**

Total households

© 2024 CACI Limited and all other applicable third party notices (Acorn) can be found at www.caci.co.uk/copyrightnotices.c

Area: P04438\_Warrington Arms, Ashton Under Lyne, OL6 6QR (1 Mile contour)

Base: Great Year: 2023

| Acorn Cat  | egory D | escription              | Area Profile | % for Area | % for Base | Index 0 | 100 | 200 |
|------------|---------|-------------------------|--------------|------------|------------|---------|-----|-----|
| $\bigcirc$ | 1       | Affluent Achievers      | 578          | 3.3        | 22.1       | 15      |     |     |
| 0          | 2       | Rising Prosperity       | 43           | 0.2        | 10.2       | 2       |     |     |
| 0          | 3       | Comfortable Communities | 2,983        | 17.2       | 26.5       | 65      |     |     |
| $\bigcirc$ | 4       | Financially Stretched   | 5,141        | 29.7       | 23.7       | 125     |     |     |
| <b>(</b>   | 5       | Urban Adversity         | 8,517        | 49.2       | 17.2       | 286     |     |     |
|            | 6       | Not Private Households  | 40           | 0.2        | 0.3        | 67      |     |     |
| O          | Graph   | ר                       |              |            |            |         |     |     |