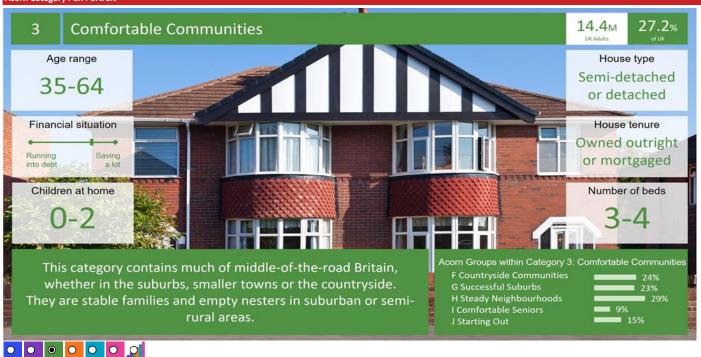

#### **ACORN CATEGORY PROFILE - HOUSEHOLDS**

- Area: P01433\_Royal Oak, Colchester, CO7 6XA (1 Mile contour)
- Base: Great Britain
- Year: 2023

| corn Cat   | egory D | escription              | Area Profile | % for Area | % for Base | Index 0 | 100 | 200 |
|------------|---------|-------------------------|--------------|------------|------------|---------|-----|-----|
| O          | 1       | Affluent Achievers      | 394          | 44.9       | 22.1       | 203     |     |     |
| O          | 2       | Rising Prosperity       | 8            | 0.9        | 10.2       | 9       |     |     |
| $\bigcirc$ | 3       | Comfortable Communities | 303          | 34.5       | 26.5       | 130     |     |     |
| 0          | 4       | Financially Stretched   | 133          | 15.1       | 23.7       | 64      |     |     |
| Ō          | 5       | Urban Adversity         | 40           | 4.6        | 17.2       | 26      |     |     |
| 0          | 6       | Not Private Households  | 0            | 0.0        | 0.3        | 0       |     |     |
| O          | Graph   | 1                       |              |            |            |         |     |     |

878

Total households

Acorn Category Pen Portrait