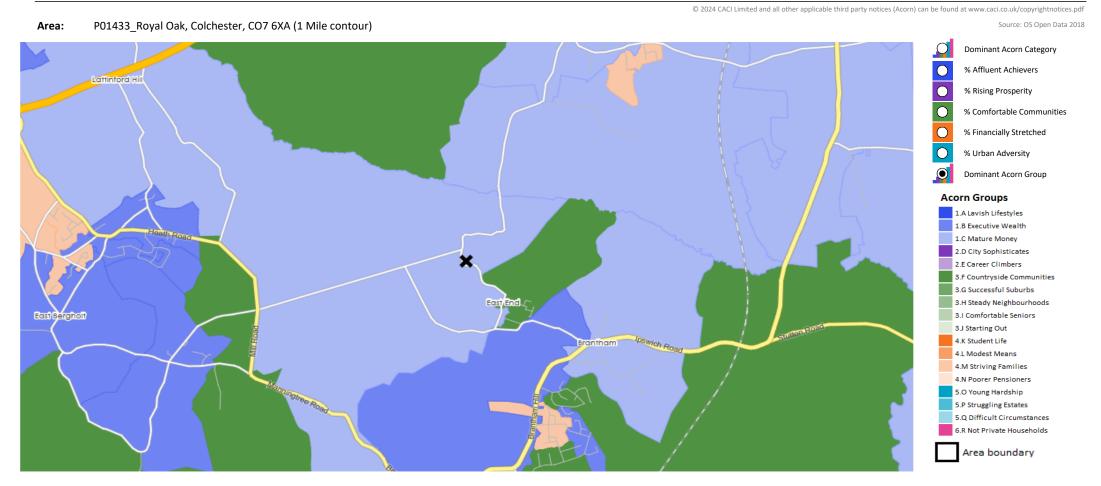

#### **ACORN CATEGORY PROFILE - HOUSEHOLDS**

- Area: P01433\_Royal Oak, Colchester, CO7 6XA (1 Mile contour)
- Base: Great Britain
- Year: 2023

| corn Cat   | egory D | escription              | Area Profile | % for Area | % for Base | Index 0 | 100 | 200 |
|------------|---------|-------------------------|--------------|------------|------------|---------|-----|-----|
| O          | 1       | Affluent Achievers      | 394          | 44.9       | 22.1       | 203     |     |     |
| O          | 2       | Rising Prosperity       | 8            | 0.9        | 10.2       | 9       |     |     |
| $\bigcirc$ | 3       | Comfortable Communities | 303          | 34.5       | 26.5       | 130     |     |     |
| 0          | 4       | Financially Stretched   | 133          | 15.1       | 23.7       | 64      |     |     |
| Ō          | 5       | Urban Adversity         | 40           | 4.6        | 17.2       | 26      |     |     |
| 0          | 6       | Not Private Households  | 0            | 0.0        | 0.3        | 0       |     |     |
| O          | Graph   | 1                       |              |            |            |         |     |     |

878

Total households

Acorn Category Pen Portrait

### F Countryside Communities

Older people with leisure interests reflecting rural locations. These are areas of the lowest population densities in the country, ranging from remote farming areas to smaller villages and housing on the outskirts of smaller towns.