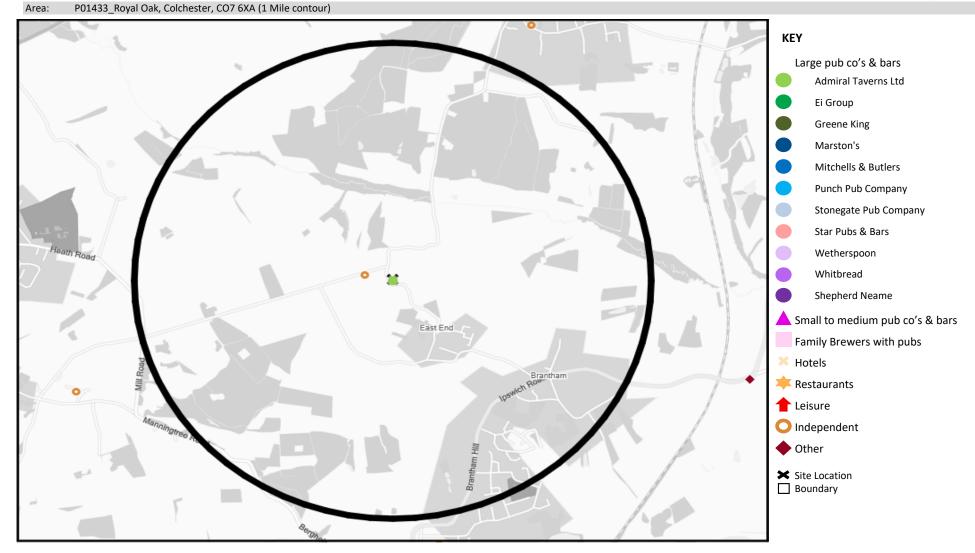

| Name                            | Description         | License Type     | Owner Name          | Postcode |
|---------------------------------|---------------------|------------------|---------------------|----------|
| Grange Camping Site Social Club | Independent Free    | Proprietary Club | Independent Free    | CO 7 6UX |
| Royal Oak                       | Admiral Taverns Ltd | Pubs & Full On   | Admiral Taverns Ltd | CO 7 6XA |

### MAP OF AREA

© 2024 CACI Limited and all other applicable third party notices (CGA) can be found at www.caci.co.uk/copyrightnotices.pdf Source: OS Open Data 2018