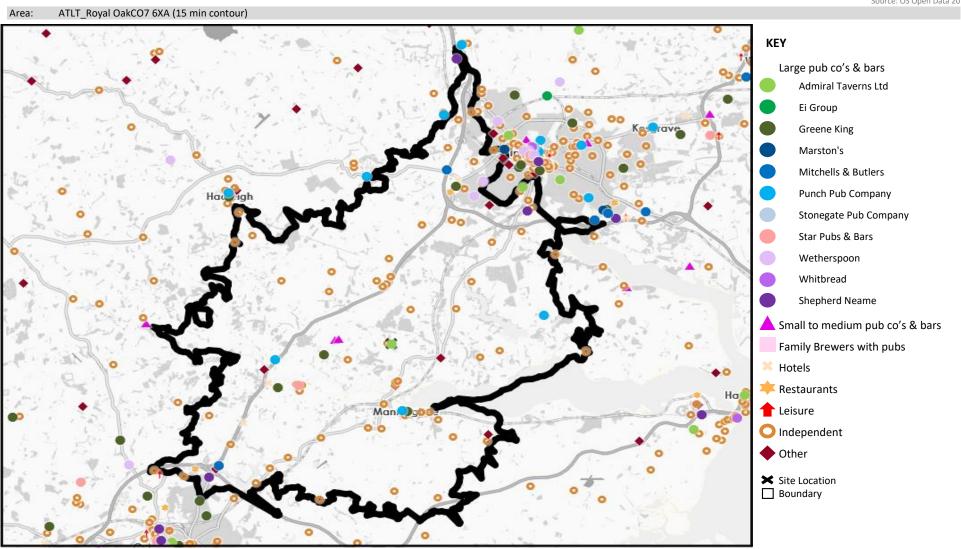

## **CGA LICENCED PREMISES**

© 2021 CACI Limited and all other applicable third party notices (CGA) can be found at www.caci.co.uk/copyrightnotices.pdf

Area: ATLT\_Royal OakCO7 6XA (15 min contour)
Base: Great Britain

Base: Great Year: 2021

| Licence Type     | Profile | Per 1000<br>Pop (Area) | Per 1000<br>Pop (Base) | Index | 0 | 100 | 200 |
|------------------|---------|------------------------|------------------------|-------|---|-----|-----|
| Pubs & Full On   | 56      | 90.4                   | 84.9                   | 106   |   |     |     |
| Proprietary Club | 3       | 4.8                    | 8.1                    | 59    |   |     |     |
| Registered Club  | 24      | 38.7                   | 29.9                   | 130   |   |     |     |
| Restaurant       | 14      | 22.6                   | 34.6                   | 65    |   |     |     |
| Residential      | 0       | 0.0                    | 3.5                    | 0     |   |     |     |

| Name                                | Description                   | License Type     | Owner Name                    | Postcode             |
|-------------------------------------|-------------------------------|------------------|-------------------------------|----------------------|
|                                     |                               |                  |                               |                      |
| Lucca                               | Independent Free              | Restaurant       | Independent Free              | CO11 1AH             |
| Stour Sailing Club                  | Independent Free              | Registered Club  | Independent Free              | CO11 1AU             |
| Moghul Restaurant                   | Independent Free              | Restaurant       | Independent Free              | CO11 1BA             |
| Red Lion                            | Unknown                       | Pubs & Full On   | Unknown                       | CO11 1BG             |
| Nirala Tandoori Restaurant          | Independent Free              | Restaurant       | Independent Free              | CO11 1DR             |
| Skinners Arms                       | Punch Pub Company             | Pubs & Full On   | Punch Pub Company             | CO11 1DX             |
| Mistley Cricket Club                | Independent Free              | Registered Club  | Independent Free              | CO11 1ER             |
| Mistley Thorn                       | Independent Free              | Pubs & Full On   | Independent Free              | CO11 1EK             |
| Mistley United Football Club        | Independent Free              | Registered Club  | Independent Free              | CO11 1HS             |
| Brantham Bull                       | *Other Small Retail Groups    | Pubs & Full On   | *Other Small Retail Groups    | CO11 1N3             |
| Crown Inn                           | *Other Small Retail Groups    | Pubs & Full On   | *Other Small Retail Groups    | CO11 1FN<br>CO11 1RE |
| Fontana Restaurant                  | •                             | Restaurant       | · ·                           | CO11 1RE             |
| Ark                                 | Independent Free              |                  | Independent Free              |                      |
|                                     | Independent Free              | Restaurant       | Independent Free              | CO11 1RH             |
| Brantham Leisure Club               | Independent Free              | Registered Club  | Independent Free              | CO11 1RZ             |
| Foxash Social Centre                | Independent Free              | Registered Club  | Independent Free              | CO11 2LS             |
| Cross Inn                           | Independent Free              | Pubs & Full On   | Independent Free              | CO11 2NX             |
| Haywain                             | Independent Free              | Pubs & Full On   | Independent Free              | CO11 2PL             |
| Blacksmiths Arms                    | Independent Free              | Pubs & Full On   | Independent Free              | CO11 2QL             |
| Strangers Home Inn                  | Unknown                       | Pubs & Full On   | Unknown                       | CO11 2US             |
| Village Maid                        | Independent Free              | Pubs & Full On   | Independent Free              | CO11 2UU             |
| Balkerne Gate                       | Whitbread                     | Pubs & Full On   | Whitbread                     | CO 4 9WP             |
| Colchester Rugby Club               | Independent Free              | Registered Club  | Independent Free              | CO 4 9WJ             |
| Shepherd                            | Independent Free              | Pubs & Full On   | Independent Free              | CO 4 5NR             |
| Marlborough Head                    | Star Pubs & Bars              | Pubs & Full On   | Star Pubs & Bars              | CO 7 6AA             |
| Dedham Sports Club                  | Independent Free              | Registered Club  | Independent Free              | CO 7 6AH             |
| Sun Inn                             | Independent Free              | Pubs & Full On   | Independent Free              | CO 7 6DE             |
| Maison Talbooth                     | Milsom Hotels                 | Pubs & Full On   | Greene King                   | CO 7 6HN             |
| Milsoms Hotel                       | Milsom Hotels                 | Pubs & Full On   | Milsom Hotels                 | CO 7 6HW             |
| Black Horse Inn                     | Save Investments              | Pubs & Full On   | Save Investments              | CO 7 6JS             |
| Anchor Inn                          | Punch Pub Company             | Pubs & Full On   | Punch Pub Company             | CO 7 6LW             |
| Queens Head                         | Independent Free              | Pubs & Full On   | Independent Free              | CO 7 6PU             |
| Carriers Arms                       | Wellington                    | Pubs & Full On   | Wellington                    | CO 7 6RA             |
| Hare & Hounds                       | Wellington                    | Pubs & Full On   | Wellington                    | CO 7 6RL             |
| Red Lion                            | Greene King                   | Pubs & Full On   | Greene King                   | CO 7 6TB             |
| Fountain House Restaurant           | Independent Free              | Restaurant       | Independent Free              | CO 7 6AD             |
| Grange Camping Site Social Club     | Independent Free              | Proprietary Club | Independent Free              | CO 7 6UX             |
| Royal Oak                           | Admiral Taverns Ltd           | Pubs & Full On   | Admiral Taverns Ltd           | CO 7 6XA             |
| Lion Inn                            | Independent Free              | Pubs & Full On   | Independent Free              | CO 7 7LD             |
| Wooden Fender                       | Independent Free              | Pubs & Full On   | Independent Free              | CO 7 7PA             |
| Ardleigh Sailing Club               | Independent Free              | Registered Club  | Independent Free              | CO 7 7PT             |
| Crown                               | Mitchells & Butlers           | Pubs & Full On   | Mitchells & Butlers           | CO 7 7QR             |
| Cross Inn                           | Independent Free              | Pubs & Full On   | Independent Free              | CO 7 7TL             |
| Whitehouse Residents Association    | Independent Free              | Registered Club  | Independent Free              | IP 1 5LB             |
| Ipswich & East Suffolk Cricket Club | Independent Free              | Registered Club  | Independent Free              | IP 2 OBS             |
| Earl Kitchener                      | Independent Free              | Pubs & Full On   | Independent Free              | IP 2 OER             |
|                                     | ·                             |                  | Independent Free              |                      |
| Stone Lodge Community Association   | Independent Free              | Registered Club  | •                             | IP 2 OQY             |
| Holiday Inn                         | InterContinental Hotels Group | Pubs & Full On   | InterContinental Hotels Group | IP 2 OUA             |
| Orwell Yacht Club                   | Independent Free              | Registered Club  | Independent Free              | IP 2 8LR             |
| Bourne Vale Club                    | Independent Free              | Registered Club  | Independent Free              | IP 2 8RE             |
| Oyster Reach                        | Whitbread                     | Pubs & Full On   | Whitbread                     | IP 2 8ND             |
| Lodge                               | Independent Free              | Restaurant       | Independent Free              | IP 2 8ND             |
| Smock                               | Admiral Taverns Ltd           | Pubs & Full On   | Admiral Taverns Ltd           | IP 2 8PG             |
| Belstead Brook Hotel                | *Other Small Retail Groups    | Pubs & Full On   | *Other Small Retail Groups    | IP 2 9HB             |

# **CGA LICENCED PREMISES**

© 2021 CACI Limited and all other applicable third party notices (CGA) can be found at www.caci.co.uk/copyrightnotices.pdf

Area: ATLT\_Royal OakCO7 6XA (15 min contour)

Base: Great Britain
Year: 2021

| Licence Type     | Profile | Per 1000<br>Pop (Area) | Per 1000<br>Pop (Base) | Index | 0 | 100 | 200 |
|------------------|---------|------------------------|------------------------|-------|---|-----|-----|
| Pubs & Full On   | 56      | 90.4                   | 84.9                   | 106   |   | 100 |     |
| Proprietary Club | 3       | 4.8                    | 8.1                    | 59    |   |     |     |
| Registered Club  | 24      | 38.7                   | 29.9                   | 130   |   |     |     |
| Restaurant       | 14      | 22.6                   | 34.6                   | 65    |   |     |     |
| Residential      | 0       | 0.0                    | 3.5                    | 0     |   |     |     |

| Name                            | Description           | License Type     | Owner Name            | Postcode |
|---------------------------------|-----------------------|------------------|-----------------------|----------|
| Belstead Arms                   | Stonegate Pub Company | Pubs & Full On   | Stonegate Pub Company | IP 2 9QU |
| Marquis                         | Independent Free      | Pubs & Full On   | Independent Free      | IP 7 5JZ |
| Beagle                          | Mitchells & Butlers   | Pubs & Full On   | Mitchells & Butlers   | IP 8 3AR |
| Brook Inn                       | Independent Free      | Pubs & Full On   | Independent Free      | IP 8 3LR |
| Copdock Cricket Club            | Independent Free      | Registered Club  | Independent Free      | IP 8 3JN |
| Hotel Elizabeth Copdock         | Elizabeth Hotels      | Pubs & Full On   | Elizabeth Hotels      | IP 8 3JD |
| Bakers Arms                     | Independent Free      | Pubs & Full On   | Independent Free      | IP 9 1BT |
| Case Is Altered                 | Independent Free      | Pubs & Full On   | Independent Free      | IP 9 2DW |
| White Horse                     | Independent Free      | Pubs & Full On   | Independent Free      | IP 9 2JR |
| Wheatsheaf                      | Independent Free      | Pubs & Full On   | Independent Free      | IP 9 2LY |
| White Horse                     | Independent Free      | Pubs & Full On   | Independent Free      | IP 9 2NU |
| Swan Inn                        | Punch Pub Company     | Pubs & Full On   | Punch Pub Company     | IP 9 2PZ |
| Kings Head                      | Independent Free      | Pubs & Full On   | Independent Free      | IP 9 2SW |
| Gardeners Arms                  | Independent Free      | Pubs & Full On   | Independent Free      | IP 9 2TG |
| Crown Hotel                     | Greene King           | Pubs & Full On   | Greene King           | CO11 1AH |
| Dragonfly Hotel                 | Unknown               | Pubs & Full On   | Unknown               | CO 7 7QY |
| Brett Vale Golf Club            | Independent Free      | Registered Club  | Independent Free      | IP 7 5LR |
| Manningtree Station Buffet      | Independent Free      | Restaurant       | Independent Free      | CO11 2LH |
| Pizza Hut                       | Pizza Hut UK Ltd      | Restaurant       | Pizza Hut UK Ltd      | IP 8 3TT |
| Gala Bingo                      | Gala Group            | Proprietary Club | Gala Group            | IP 2 0AQ |
| Kingfisher                      | Stonegate Pub Company | Pubs & Full On   | Stonegate Pub Company | IP 2 OQX |
| Jubilee Cafe                    | Independent Free      | Restaurant       | Independent Free      | CO 7 7QJ |
| Foxs Yacht Club                 | Independent Free      | Registered Club  | Independent Free      | IP 2 8SA |
| Foxash Social Club              | Independent Free      | Registered Club  | Independent Free      | CO11 2LS |
| Boathouse Restaurant            | Independent Free      | Restaurant       | Independent Free      | CO 7 6PH |
| Clarice House                   | Independent Free      | Proprietary Club | Independent Free      | IP 8 4AZ |
| Express By Holiday Inn          | Atlas Hotels          | Pubs & Full On   | Atlas Hotels          | CO 7 6HX |
| Mimosa                          | Elysium Group Ltd     | Restaurant       | Elysium Group Ltd     | CO 4 9QQ |
| Ipswich Cricket Club            | Independent Free      | Registered Club  | Independent Free      | IP 8 3JL |
| Capel Plough Football Club      | Independent Free      | Registered Club  | Independent Free      | IP 9 2XS |
| Copdock Village Hall            | Independent Free      | Pubs & Full On   | Independent Free      | IP 8 3JN |
| Cappadocia                      | Independent Free      | Restaurant       | Independent Free      | IP 9 2JJ |
| Meadow View Restaurant          | Independent Free      | Pubs & Full On   | Independent Free      | CO11 2EF |
| Jimmy's Farm                    | Independent Free      | Restaurant       | Independent Free      | IP 9 2AR |
| Ogilvie Hall                    | Independent Free      | Registered Club  | Independent Free      | CO11 2JG |
| Sproughton Sports Football Club | Independent Free      | Registered Club  | Independent Free      | IP 8 3BH |
| Tudor Barn                      | Independent Free      | Pubs & Full On   | Independent Free      | IP 8 3JT |
| Priory Hall                     | Independent Free      | Pubs & Full On   | Independent Free      | IP 7 5AZ |
| Chestnut Tree Farm              | Greene King           | Pubs & Full On   | Greene King           | IP 8 3LQ |
| East Bergholt Cricket Club      | Independent Free      | Registered Club  | Independent Free      | CO 7 6TS |
| Pinewood Community Hall         | Independent Free      | Registered Club  | Independent Free      | IP 8 3SL |
| Wherstead Park                  | Independent Free      | Pubs & Full On   | Independent Free      | IP 9 2BJ |
| Capel St Mary Village Hall      | Independent Free      | Registered Club  | Independent Free      | IP 9 2EF |
| Estuary Wine                    | Independent Free      | Pubs & Full On   | Independent Free      | CO11 1AG |

## **MAP OF AREA**

© 2021 CACI Limited and all other applicable third party notices (CGA) can be found at www.caci.co.uk/copyrightnotices.pdf

Source: OS Open Data 2018