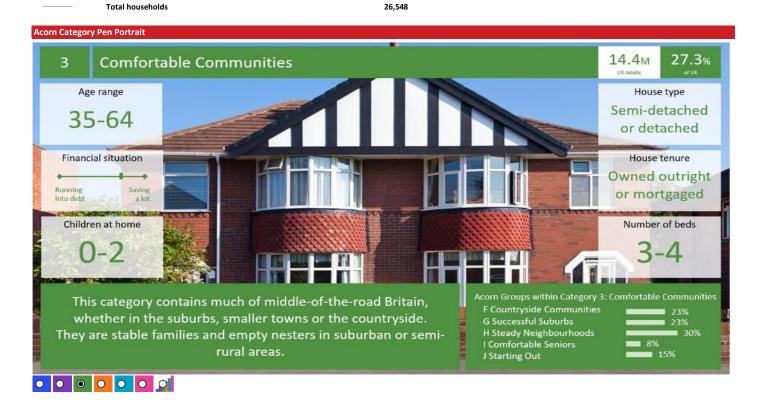

### B Executive Wealth

6.5M UK Adults

12.3%

High income people, successfully combining jobs and families. These are wealthy families living in larger detached or semi-detached properties either in the suburbs, the edge of towns or in semi-rural locations.