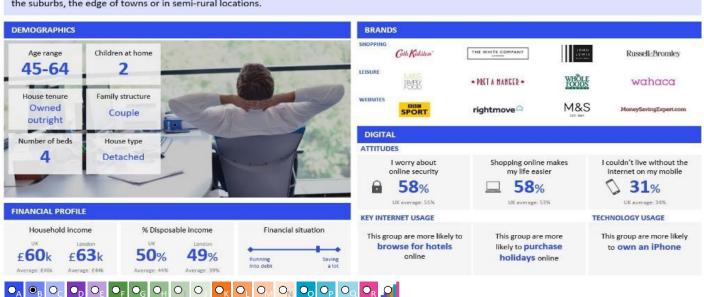

### B Executive Wealth

6.5M UK Adults

12.3%

High income people, successfully combining jobs and families. These are wealthy families living in larger detached or semi-detached properties either in the suburbs, the edge of towns or in semi-rural locations.