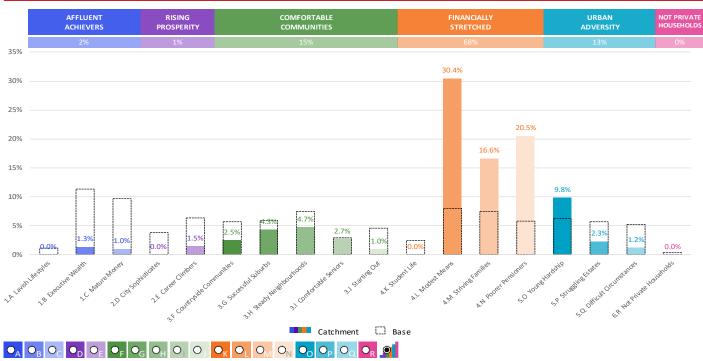

#### **ACORN GROUP PROFILE - HOUSEHOLDS**

Area: P04330\_Crown Inn, Neath, SA11 2AX (1 Mile contour)

- Base: Great Britain
- Year: 2023

| Group Description           | Area Profile | % for Area | % for Base | Index 0 | 100 |
|-----------------------------|--------------|------------|------------|---------|-----|
| 1. Affluent Achievers       |              |            |            |         |     |
| 1.A Lavish Lifestyles       | 0            | 0.0        | 1.1        | 0       |     |
| 1.B Executive Wealth        | 57           | 1.3        | 11.3       | 12      |     |
| 1.C Mature Money            | 43           | 1.0        | 9.6        | 11      |     |
| . Rising Prosperity         |              |            |            |         |     |
| 2.D City Sophisticates      | 0            | 0.0        | 3.8        | 0       |     |
| 2.E Career Climbers         | 63           | 1.5        | 6.4        | 23      |     |
| . Comfortable Communities   |              |            |            |         |     |
| 3.F Countryside Communities | 107          | 2.5        | 5.7        | 44      |     |
| 3.G Successful Suburbs      | 183          | 4.3        | 6.0        | 72      |     |
| 3.H Steady Neighbourhoods   | 199          | 4.7        | 7.4        | 63      |     |
| 3.1 Comfortable Seniors     | 114          | 2.7        | 2.9        | 94      |     |
| 3.J Starting Out            | 41           | 1.0        | 4.6        | 21      |     |
| . Financially Stretched     |              |            |            |         |     |
| 4.K Student Life            | 0            | 0.0        | 2.5        | 0       |     |
| 4.L Modest Means            | 1,291        | 30.4       | 8.0        | 381     |     |
| 4.M Striving Families       | 705          | 16.6       | 7.4        | 223     |     |
| 4.N Poorer Pensioners       | 870          | 20.5       | 5.8        | 356     |     |
| . Urban Adversity           |              |            |            |         |     |
| 5.0 Young Hardship          | 417          | 9.8        | 6.3        | 157     |     |
| 5.P Struggling Estates      | 99           | 2.3        | 5.7        | 41      |     |
| 5.Q Difficult Circumstances | 51           | 1.2        | 5.2        | 23      |     |
| . Not Private Households    |              |            |            |         |     |
| 6.R Not Private Households  | 0            | 0.0        | 0.3        | 0       |     |

#### Acorn Group Graph