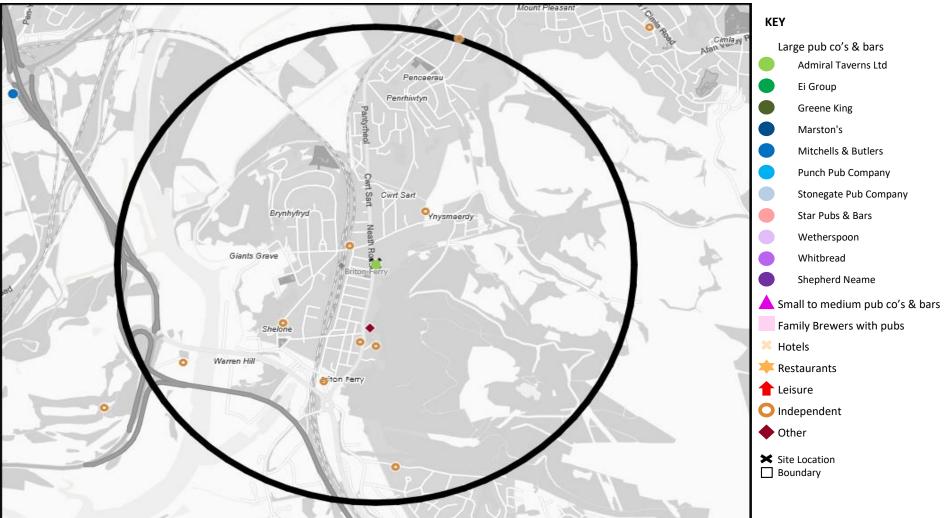

## MAP OF AREA

© 2024 CACI Limited and all other applicable third party notices (CGA) can be found at www.caci.co.uk/copyrightnotices.pdf Source: OS Open Data 2018

Area: P04330\_Crown Inn, Neath, SA11 2AX (1 Mile contour)

| Name                           | Description         | License Type    | Owner Name          | Postcode |
|--------------------------------|---------------------|-----------------|---------------------|----------|
| Monkston Cruising Club         | Independent Free    | Registered Club | Independent Free    | SA10 6NG |
| J Ks                           | Independent Free    | Registered Club | Independent Free    | SA11 2AX |
| Crown Inn                      | Admiral Taverns Ltd | Pubs & Full On  | Admiral Taverns Ltd | SA11 2AX |
| Briton Ferry Working Mens Club | Independent Free    | Registered Club | Independent Free    | SA11 2BZ |
| Puddlers Arms                  | Independent Free    | Pubs & Full On  | Independent Free    | SA11 2PS |
| Britannia                      | Independent Free    | Pubs & Full On  | Independent Free    | SA11 2HQ |
| Briton Ferry Rugby & Cricket   | Independent Free    | Registered Club | Independent Free    | SA11 2TL |
| Briton Ferry Conservative Club | Independent Free    | Registered Club | Independent Free    | SA11 2YY |
| Baglan Rugby Club              | Independent Free    | Registered Club | Independent Free    | SA12 8LW |
| Ferryman Inn                   | Unknown             | Pubs & Full On  | Unknown             | SA11 2AQ |
| Neath Community Centre         | Independent Free    | Registered Club | Independent Free    | SA11 2NS |