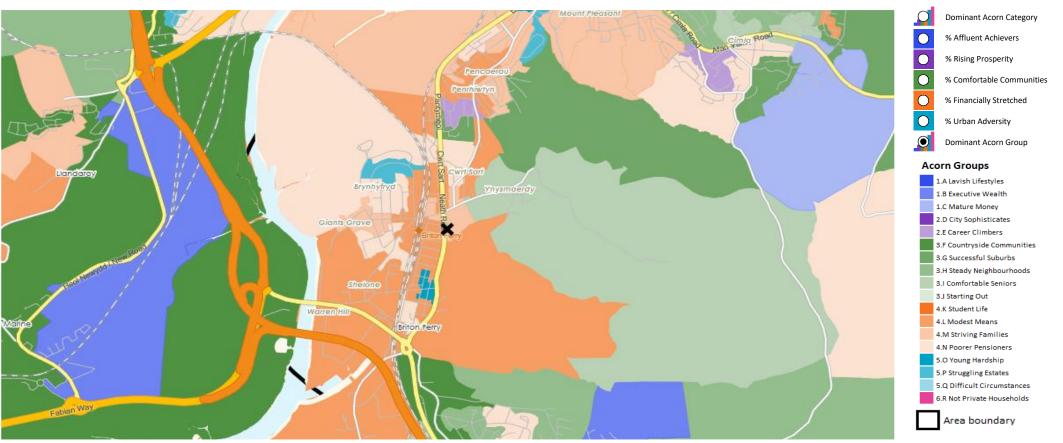

#### **ACORN CATEGORY PROFILE - HOUSEHOLDS**

| Area: | P04330_Crown Inn, Neath, SA11 2AX (1 Mile contour) |
|-------|----------------------------------------------------|
|       |                                                    |

### acorn

© 2024 CACI Limited and all other applicable third party notices (Acorn) can be found at www.caci.co.uk/copyrightnotices.pdf

|  | CATEGORY | GROUP | ТҮРЕ | МАР | WHAT IS ACORN? |
|--|----------|-------|------|-----|----------------|
|--|----------|-------|------|-----|----------------|