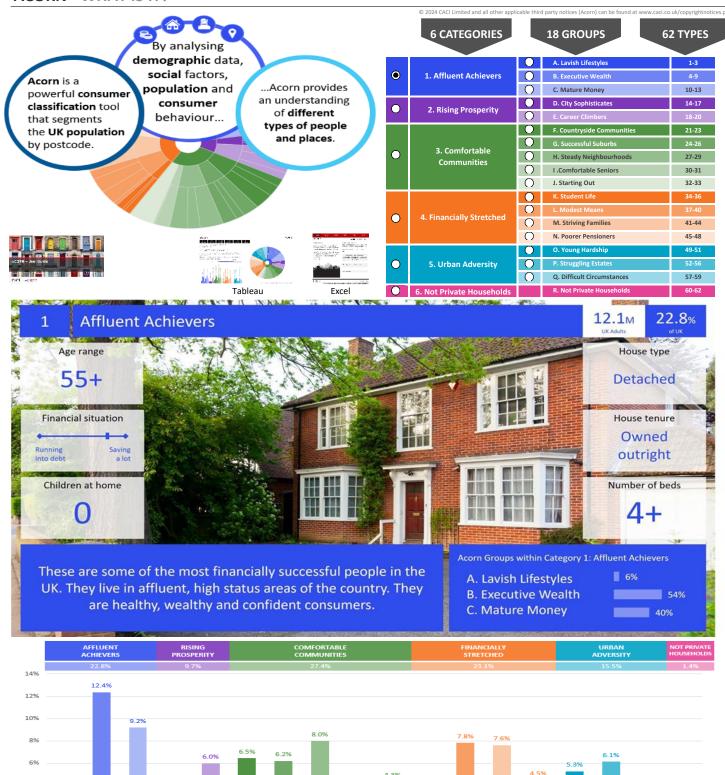

### acorn

© 2024 CACI Limited and all other applicable third party notices (Acorn) can be found at www.caci.co.uk/copyrightnotices.p

| CATEGORY | GROUP | ТҮРЕ | МАР | WHAT IS ACORN? |
|----------|-------|------|-----|----------------|
|          |       |      |     |                |

#### **ACORN CATEGORY PROFILE - HOUSEHOLDS**

| Area: | P04330_Crown Inn, Neath, SA11 2AX (1 Mile contour) |
|-------|----------------------------------------------------|
|       |                                                    |

- Base: Great Britain
- Year: 2023

| corn Cate  | egory D | escription              | Area Profile | % for Area | % for Base | Index 0 | 100 | 200 |
|------------|---------|-------------------------|--------------|------------|------------|---------|-----|-----|
| 0          | 1       | Affluent Achievers      | 100          | 2.4        | 22.1       | 11      |     |     |
| O          | 2       | Rising Prosperity       | 63           | 1.5        | 10.2       | 15      |     |     |
| $\bigcirc$ | 3       | Comfortable Communities | 644          | 15.2       | 26.5       | 57      |     |     |
| 0          | 4       | Financially Stretched   | 2,866        | 67.6       | 23.7       | 285     |     |     |
| Ō          | 5       | Urban Adversity         | 567          | 13.4       | 17.2       | 78      |     |     |
| O          | 6       | Not Private Households  | 0            | 0.0        | 0.3        | 0       |     |     |
| 0          | Graph   | 'n                      |              |            |            |         |     |     |

### acorn

© 2024 CACI Limited and all other applicable third party notices (Acorn) can be found at www.caci.co.uk/copyrightnotices.pdf

|  | CATEGORY | GROUP | ТҮРЕ | МАР | WHAT IS ACORN? |
|--|----------|-------|------|-----|----------------|
|--|----------|-------|------|-----|----------------|

#### **ACORN GROUP PROFILE - HOUSEHOLDS**

Area: P04330\_Crown Inn, Neath, SA11 2AX (1 Mile contour)

- Base: Great Britain
- Year: 2023

| Group Description           | Area Profile | % for Area | % for Base | Index 0 | 100 |
|-----------------------------|--------------|------------|------------|---------|-----|
| 1. Affluent Achievers       |              |            |            |         |     |
| 1.A Lavish Lifestyles       | 0            | 0.0        | 1.1        | 0       |     |
| 1.B Executive Wealth        | 57           | 1.3        | 11.3       | 12      |     |
| 1.C Mature Money            | 43           | 1.0        | 9.6        | 11      |     |
| . Rising Prosperity         |              |            |            |         |     |
| 2.D City Sophisticates      | 0            | 0.0        | 3.8        | 0       |     |
| 2.E Career Climbers         | 63           | 1.5        | 6.4        | 23      |     |
| . Comfortable Communities   |              |            |            |         |     |
| 3.F Countryside Communities | 107          | 2.5        | 5.7        | 44      |     |
| 3.G Successful Suburbs      | 183          | 4.3        | 6.0        | 72      |     |
| 3.H Steady Neighbourhoods   | 199          | 4.7        | 7.4        | 63      |     |
| 3.1 Comfortable Seniors     | 114          | 2.7        | 2.9        | 94      |     |
| 3.J Starting Out            | 41           | 1.0        | 4.6        | 21      |     |
| . Financially Stretched     |              |            |            |         |     |
| 4.K Student Life            | 0            | 0.0        | 2.5        | 0       |     |
| 4.L Modest Means            | 1,291        | 30.4       | 8.0        | 381     |     |
| 4.M Striving Families       | 705          | 16.6       | 7.4        | 223     |     |
| 4.N Poorer Pensioners       | 870          | 20.5       | 5.8        | 356     |     |
| . Urban Adversity           |              |            |            |         |     |
| 5.0 Young Hardship          | 417          | 9.8        | 6.3        | 157     |     |
| 5.P Struggling Estates      | 99           | 2.3        | 5.7        | 41      |     |
| 5.Q Difficult Circumstances | 51           | 1.2        | 5.2        | 23      |     |
| . Not Private Households    |              |            |            |         |     |
| 6.R Not Private Households  | 0            | 0.0        | 0.3        | 0       |     |