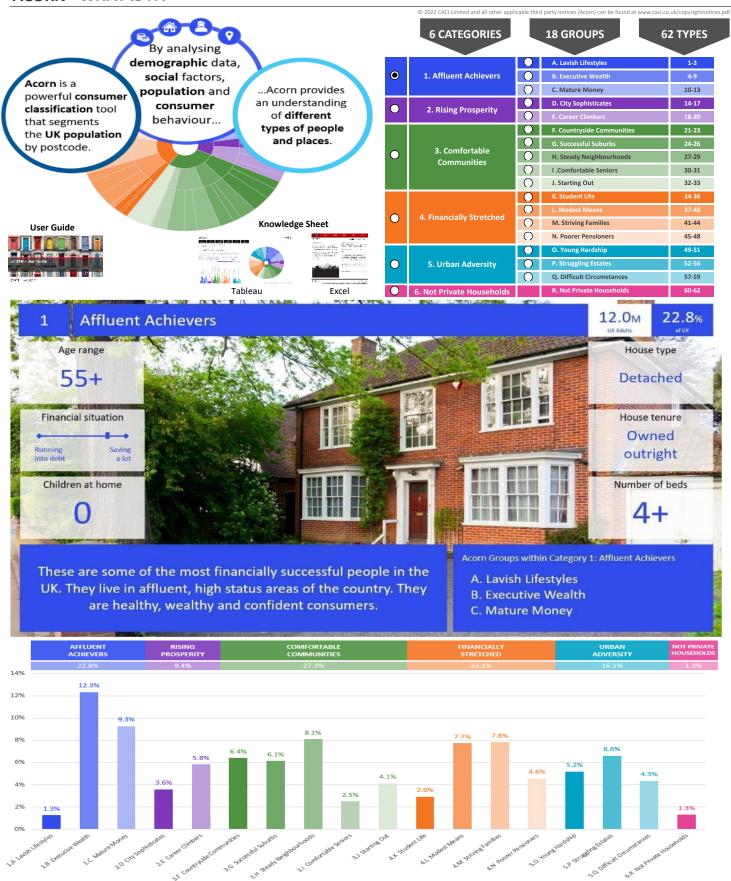

### acorn

ACORN - WHAT IS IT?

Powered by InSite

Page 13 of 13 18/06/2022

United Kingdom