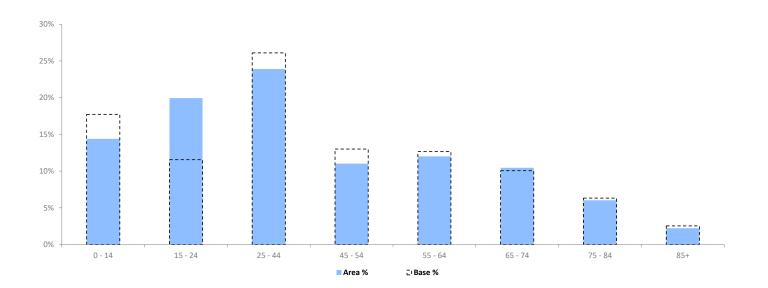

|                  | Area Profile | Area % | Base % | Index<br>av=100 | 0 100 | 200 |
|------------------|--------------|--------|--------|-----------------|-------|-----|
| 0 - 14           | 18,182       | 14.4   | 17.7   | 81              |       |     |
| 15 - 24          | 25,172       | 20.0   | 11.6   | 173             |       |     |
| 25 - 44          | 30,157       | 23.9   | 26.1   | 92              |       |     |
| 45 - 54          | 13,910       | 11.0   | 13.0   | 85              |       |     |
| 55 - 64          | 15,153       | 12.0   | 12.7   | 95              |       |     |
| 65 - 74          | 13,191       | 10.5   | 10.1   | 104             |       |     |
| 75 - 84          | 7,604        | 6.0    | 6.3    | 95              |       |     |
| 85+              | 2,801        | 2.2    | 2.5    | 87              |       |     |
| Total population | 126,170      |        |        |                 |       |     |