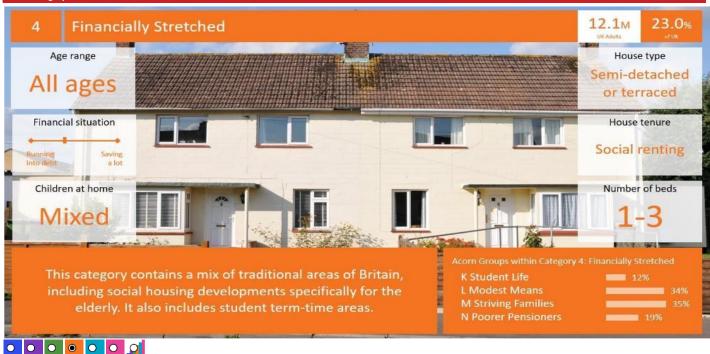

#### **ACORN CATEGORY PROFILE - HOUSEHOLDS**

- Area: P02802\_Brawns Den, Durham, DH7 8UG (5 Mile contour)
- Base: Great Britain
- Year: 2021

| Acorn Cat  | egory D | escription              | Area Profile | % for Area | % for Base | Index 0 | 100 | 200 |
|------------|---------|-------------------------|--------------|------------|------------|---------|-----|-----|
| O          | 1       | Affluent Achievers      | 10,216       | 19.2       | 22.0       | 87      |     |     |
| $\bigcirc$ | 2       | Rising Prosperity       | 2,367        | 4.4        | 10.1       | 44      |     |     |
| 0          | 3       | Comfortable Communities | 10,443       | 19.6       | 26.2       | 75      |     |     |
| 0          | 4       | Financially Stretched   | 24,627       | 46.2       | 23.7       | 195     |     |     |
| Ō          | 5       | Urban Adversity         | 5,394        | 10.1       | 17.6       | 58      |     |     |
| 0          | 6       | Not Private Households  | 206          | 0.4        | 0.3        | 116     |     |     |
| Ø          | Graph   | 'n                      |              |            |            |         |     |     |

53,253

Total households

Acorn Category Pen Portrait