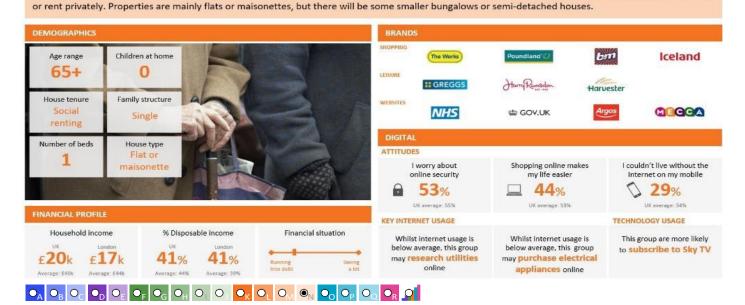

#### N Poorer Pensioners

Older people and pensioners, the majority of whom live in social housing. The majority are renting social housing but there are a few who own their home

4.6%

2.4M