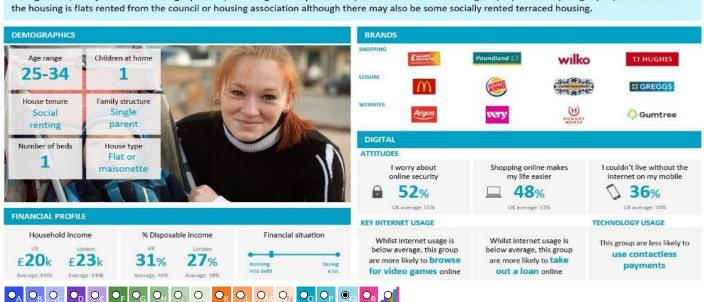

|              |            |            |         |     |  |
| 5.0           | Young Hardship          | 13,612       | 9.8        | 6.1        | 160     |     |  |
| 5.P           | Struggling Estates      | 9,047        | 6.5        | 6.1        | 107     |     |  |
| 5.Q           | Difficult Circumstances | 17,563       | 12.7       | 5.3        | 237     |     |  |
| 6. Not Priv   | ate Households          |              |            |            |         | _   |  |
| 6.R           | Not Private Households  | 448          | 0.3        | 0.3        | 97      |     |  |



#### **Difficult Circumstances** Q

2.3<sub>M</sub>

4.3%

Young adults, many of whom are single parents, enduring hardship. Generally these are streets with a higher proportion of younger people. The bulk of







CATEGORY GROUP TYPE MAP WHAT IS ACORN?

#### **ACORN TYPE PROFILE - HOUSEHOLDS**

P00810\_Huntsman, Blaydon on Tyne, NE21 4AU (5 Mile contour)

Base: **Great Britain** 

2021 Year:







| ear: 2021                                              |                                              |                                                                                                                                                                                                           |                                                |                                        |                                        |                                      | <b>↓</b> ofile % |
|--------------------------------------------------------|----------------------------------------------|--