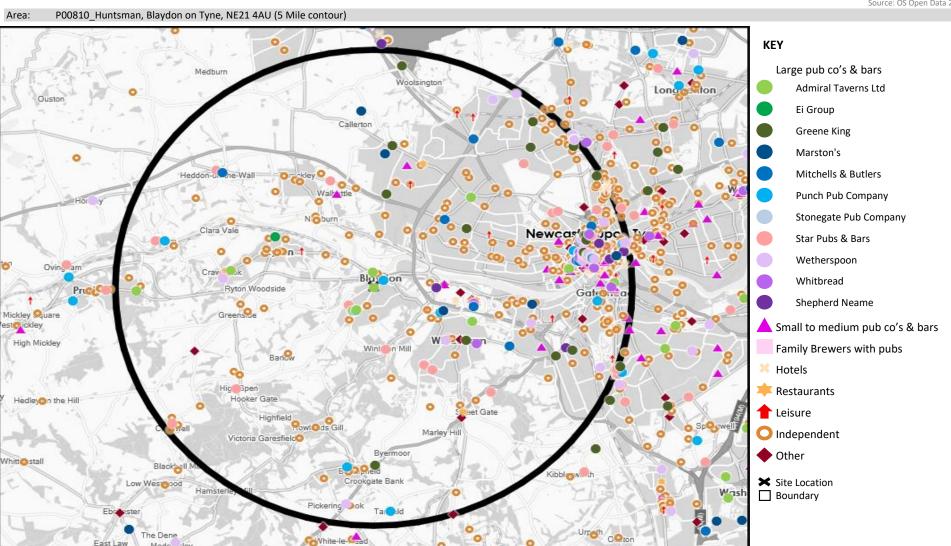

# **POPULATION PROJECTIONS**

© 2022 CACI Limited and all other applicable third party notices (Population Estimates and Projections) can be found at www.caci.co.uk/copyrightnotices.pdf

Area: P00810\_Huntsman, Blaydon on Tyne, NE21 4AU (5 Mile contour)