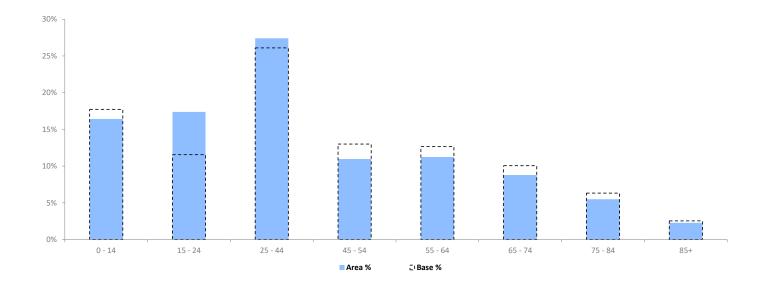

Base: Great Britain Year: 2021

|                  | Area Profile | Area % | Base % | Index<br>av=100 | 0 1 | .00 200 |
|------------------|--------------|--------|--------|-----------------|-----|---------|
| 0 - 14           | 53,886       | 16.4   | 17.7   | 93              |     |         |
| 15 - 24          | 56,988       | 17.4   | 11.6   | 150             |     |         |
| 25 - 44          | 89,923       | 27.4   | 26.1   | 105             |     | 1       |
| 45 - 54          | 35,952       | 11.0   | 13.0   | 84              |     |         |
| 55 - 64          | 36,867       | 11.2   | 12.7   | 89              |     |         |
| 65 - 74          | 28,830       | 8.8    | 10.1   | 87              |     |         |
| 75 - 84          | 17,984       | 5.5    | 6.3    | 87              |     |         |
| 85+              | 7,497        | 2.3    | 2.5    | 90              |     |         |
| Total population | 327,927      |        |        |                 |     |         |