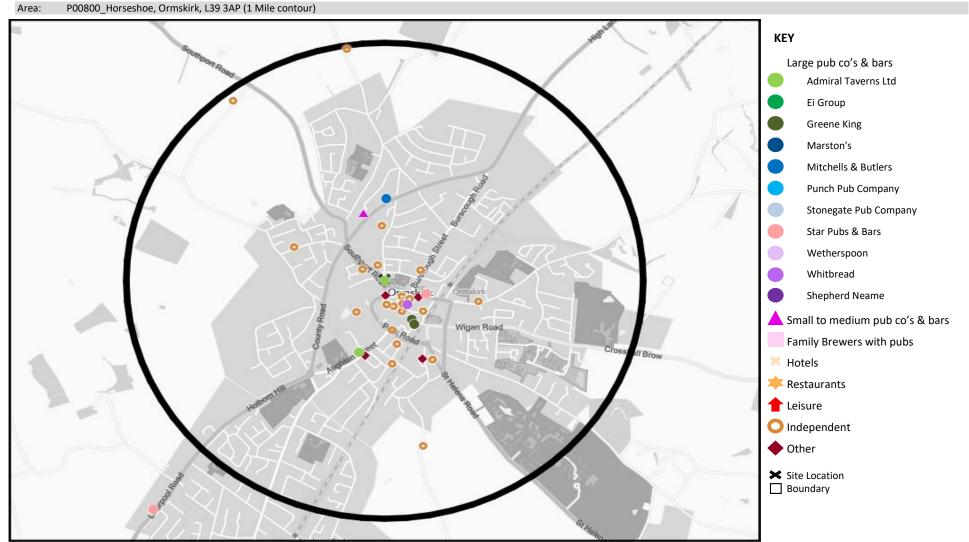

#### Area: P00800\_Horseshoe, Ormskirk, L39 3AP (1 Mi Base: Great Britain

Year: 2023

| Licence Type     | Profile | Per 1000<br>Pop (Area) | Per 1000<br>Pop (Base) | Index | 0 | 100 | 200 |
|------------------|---------|------------------------|------------------------|-------|---|-----|-----|
| Pubs & Full On   | 29      | 155.0                  | 81.7                   | 190   |   |     |     |
| Proprietary Club | 1       | 5.3                    | 7.3                    | 73    |   |     |     |
| Registered Club  | 4       | 21.4                   | 28.2                   | 76    |   |     |     |
| Restaurant       | 12      | 64.1                   | 32.1                   | 200   |   |     |     |
| Residential      | 0       | 0.0                    | 2.7                    | 0     |   |     |     |