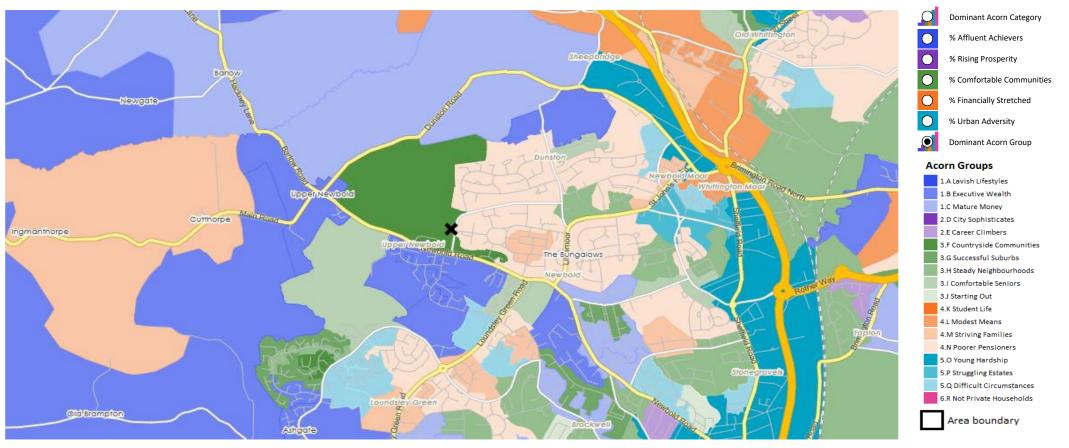

### **DOMINANT ACORN GROUP - HOUSEHOLDS**

Area: P01889\_Moonrakers, Chesterfield, S41 8HQ (1 Mile contour)

© 2024 CACI Limited and all other applicable third party notices (Acorn) can be found at www.caci.co.uk/copyrightnotices.pdf

Source: OS Open Data 2018