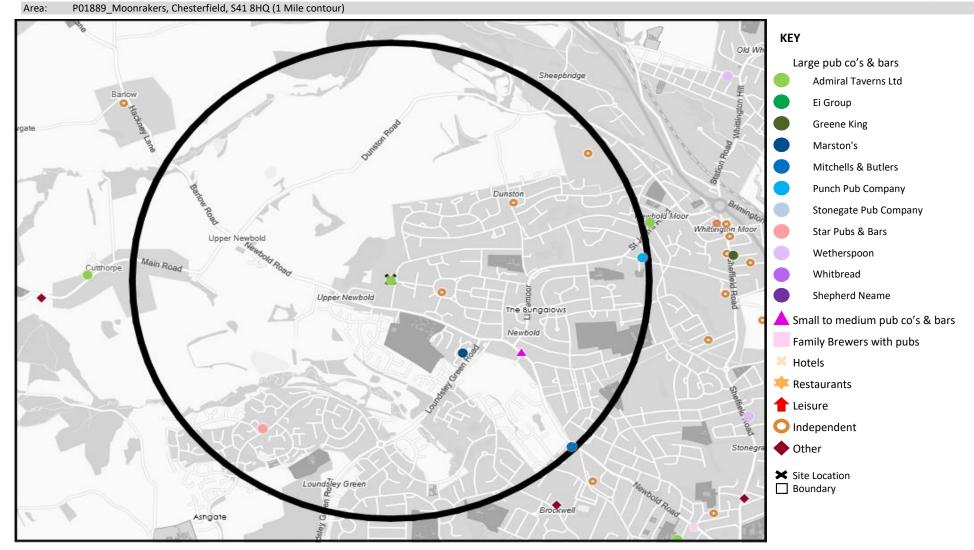

### MAP OF AREA

© 2024 CACI Limited and all other applicable third party notices (CGA) can be found at www.caci.co.uk/copyrightnotices.pdf Source: OS Open Data 2018

Powered by InSite www.caci.co.uk

| Name                              | Description           | License Type    | Owner Name          | Postcode |
|-----------------------------------|-----------------------|-----------------|---------------------|----------|
| Olde House                        | Marston's             | Pubs & Full On  | Marston's           | S 40 4RN |
| Nags Head                         | Pub People Co Ltd     | Pubs & Full On  | Pub People Co Ltd   | S 41 8RJ |
| Highfield                         | Mitchells & Butlers   | Pubs & Full On  | Mitchells & Butlers | S 41 7AA |
| Newbold Working Mens Club         | Independent Free      | Registered Club | Independent Free    | S 41 8EJ |
| Dunston Inn                       | Independent Free      | Pubs & Full On  | Independent Free    | S 41 8HA |
| Moonrakers                        | Admiral Taverns Ltd   | Pubs & Full On  | Admiral Taverns Ltd | S 41 8HQ |
| Cricketers Inn                    | Punch Pub Company     | Pubs & Full On  | Punch Pub Company   | S 41 8SJ |
| Holme Hall Inn                    | Star Pubs & Bars      | Pubs & Full On  | Star Pubs & Bars    | S 40 4UX |
| Chesterfield Panthers Rugby Union | Foot Independent Free | Registered Club | Independent Free    | S 41 9BF |