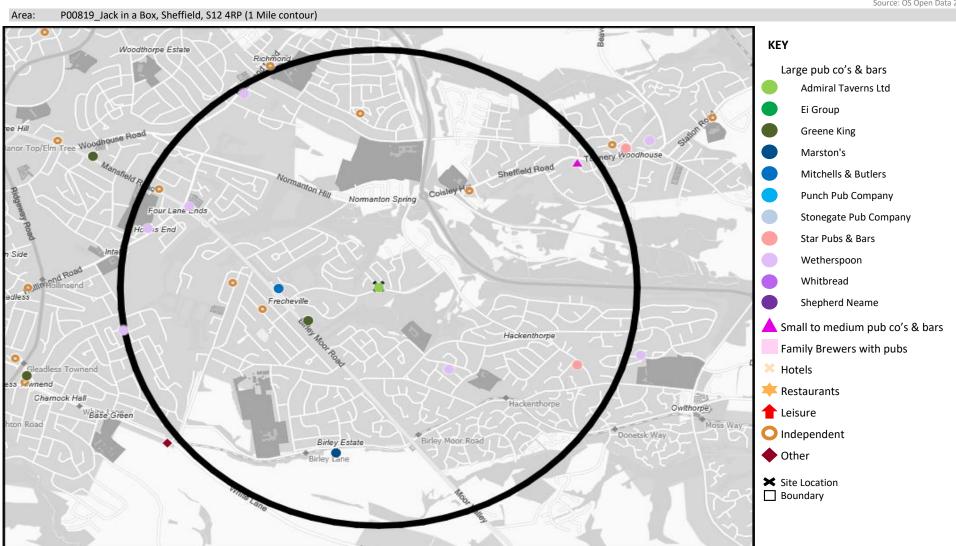

# **MAP OF AREA**

© 2024 CACI Limited and all other applicable third party notices (CGA) can be found at www.caci.co.uk/copyrightnotices.pdf

Source: OS Open Data 2018

CATEGORY GROUP TYPE MAP WHAT IS ACORN?

# **MAP OF AREA**

© 2024 CACI Limited and all other applicable third party notices can be found at www.caci.co.uk/copyrightnotices.pdf

Source: OS Open Data 2018

Area: P00819\_Jack in a Box, Sheffield, S12 4RP (1 Mile contour) Sheffield Road Drakehouse