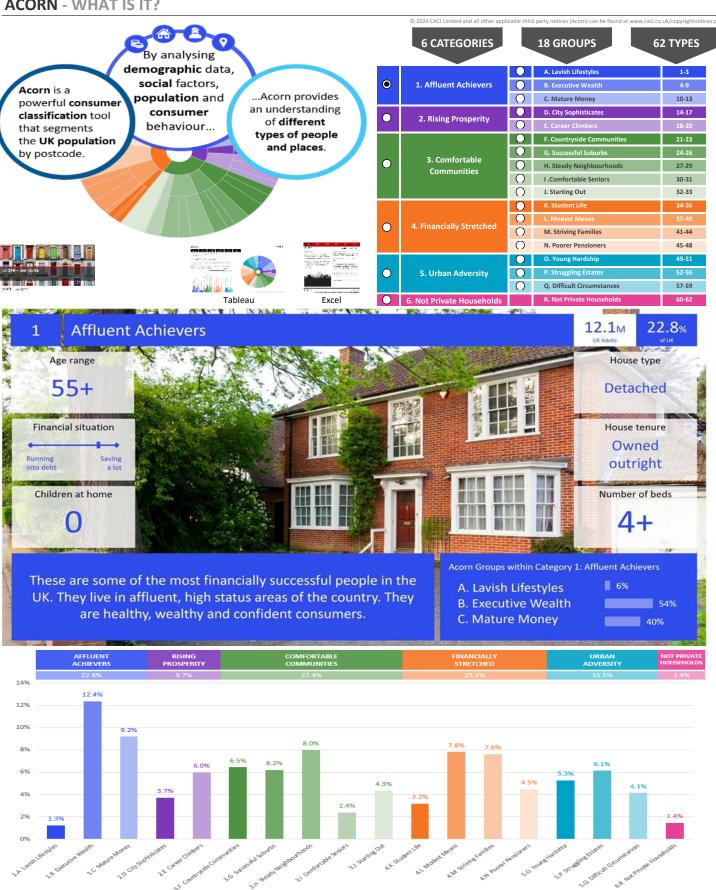

|
|                                                      | Total                                                   | households                                                                                                                                                                                | 10,546                         |                                        |                                        |                                      |          |





**CATEGORY GROUP TYPE** MAP WHAT IS ACORN?

## **DOMINANT ACORN GROUP - HOUSEHOLDS**

© 2024 CACI Limited and all other applicable third party notices (Acorn) can be found at www.caci.co.uk/copyrightnotices.pdf

Source: OS Open Data 2018









CATEGORY **GROUP** TYPE MAP WHAT IS ACORN?

## **ACORN - WHAT IS IT?**



United Kingdom



# **MAP OF AREA**

© 2024 CACI Limited and all other applicable third party notices can be found at www.caci.co.uk/copyrightnotices.pdf

Source: OS Open Data 2018

Area: P00819\_Jack in a Box, Sheffield, S12 4RP (1 Mile contour) Sheffield Road Drakehouse