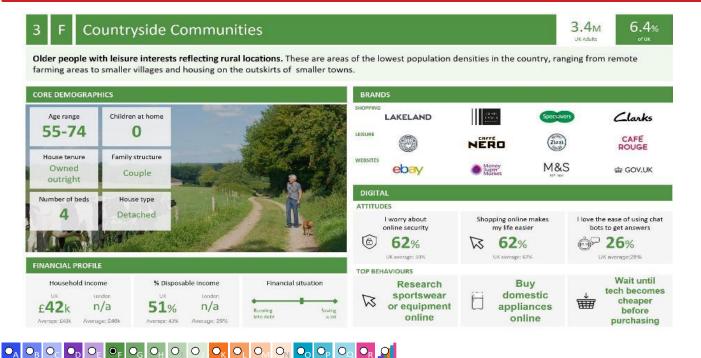

## **ACORN TYPE PROFILE - HOUSEHOLDS**

P03214\_Foresters Arms, Malvern, WR14 3RL (1 Mile contour)

Base: Great Britain

2023 Year:

|                                                      |                                                    |                                                                                                                                                                                        |                                  |                                        |                                        |                                                | Pofile % |
|------------------------------------------------------|----------------------------------------------------|----------------------------------------------------------------------------------------------------------------------------------------------------------------------------------------|----------------------------------|----------------------------------------|----------------------------------------|------------------------------------------------|----------|
| orn Type Description                                 |                                                    |                                                                                                                                                                                        | Area Profile                     | % for Area                             | % for Base                             | Index                                          | 0 100    |
| Affluent Achievers  1.A Lavish Lifestyles            |                                                    |                                                                                                                                                                                        |                                  |                                        |                                        |                                                |          |
| 1.B Executive Wealth                                 | 1.A.1<br>1.A.2<br>1.A.3                            | Exclusive enclaves<br>Metropolitan money<br>Large house luxury                                                                                                                         | 0<br>0<br>4                      | 0.0<br>0.0<br>0.0                      | 0.1<br>0.1<br>0.9                      | 0<br>0<br>6                                    |          |
| 1.C Mature Money                                     | 1.B.4<br>1.B.5<br>1.B.6<br>1.B.7<br>1.B.8<br>1.B.9 | Asset rich families Wealthy countryside commuters Financially comfortable families Affluent professionals Prosperous suburban families Well-off edge of towners                        | 577<br>4<br>18<br>51<br>59<br>26 | 7.2<br>0.0<br>0.2<br>0.6<br>0.7<br>0.3 | 2.6<br>2.5<br>2.2<br>0.9<br>1.5<br>1.6 | 272<br>2<br>10<br>75<br>48<br>20               | =        |
| C Mature Money                                       | 1.C.12                                             | Better-off villagers<br>Settled suburbia, older people<br>Retired and empty nesters<br>Upmarket downsizers                                                                             | 124<br>461<br>663<br>1,113       | 1.5<br>5.8<br>8.3<br>13.9              | 3.1<br>2.8<br>2.5<br>1.3               | 50<br><b>204</b><br><b>336</b><br><b>1,074</b> |          |
| Rising Prosperity  D City Sophisticates              |                                                    |                                                                                                                                                                                        | Í                                |                                        |                                        | ,                                              |          |
|                                                      | 2.D.15<br>2.D.16                                   | Townhouse cosmopolitans Younger professionals in smaller flats Metropolitan professionals Socialising young renters                                                                    | 0<br>0<br>0<br>0                 | 0.0<br>0.0<br>0.0<br>0.0               | 0.7<br>1.5<br>0.7<br>1.0               | 0<br>0<br>0                                    |          |
| P.E. Career Climbers  Comfortable Communities        | 2.E.19                                             | Career driven young families<br>First time buyers in small, modern homes<br>Mixed metropolitan areas                                                                                   | 79<br>224<br>0                   | 1.0<br>2.8<br>0.0                      | 2.0<br>3.4<br>1.0                      | 50<br>82<br>0                                  | _=       |
| B.F Countryside Communities                          | 3,F.21                                             | Farms and cottages                                                                                                                                                                     | 0                                | 0.0                                    | 1.5                                    | 0                                              |          |
| .G Successful Suburbs                                | 3.F.22<br>3.F.23                                   | Older couples and families in rural areas<br>Owner occupiers in small towns and villages                                                                                               | 0<br>104                         | 0.0<br>1.3                             | 1.0<br>3.2                             | 0<br>40                                        |          |
| .H Steady Neighbourhoods                             | 3.G.25                                             | Comfortably-off families in modern housing<br>Larger family homes, multi-ethnic areas<br>Semi-professional families, owner occupied neighbourhoods                                     | 539<br>0<br>60                   | 6.7<br>0.0<br>0.7                      | 2.7<br>0.8<br>2.4                      | 249<br>0<br>31                                 |          |
|                                                      | 3.H.28                                             | Suburban semis, conventional attitudes<br>Owner occupied terraces, average income<br>Established suburbs, older families                                                               | 81<br>0<br>58                    | 1.0<br>0.0<br>0.7                      | 3.5<br>1.6<br>2.3                      | 29<br>0<br>31                                  |          |
| 3.I Comfortable Seniors 3.J Starting Out             | 3.I.30<br>3.I.31                                   | Older people, neat and tidy neighbourhoods<br>Elderly singles in purpose-built accommodation                                                                                           | 319<br>96                        | 4.0<br>1.2                             | 2.4<br>0.5                             | 168<br>247                                     |          |
| out this out                                         | 3.J.32<br>3.J.33                                   | Educated families in terraces, young children<br>Smaller houses and starter homes                                                                                                      | 18<br>213                        | 0.2<br>2.7                             | 2.2<br>2.4                             | 10<br><b>111</b>                               |          |
| Financially Stretched  K Student Life                |                                                    |                                                                                                                                                                                        |                                  |                                        |                                        |                                                |          |
| I.L Modest Means                                     | 4.K.34<br>4.K.35<br>4.K.36                         | Student flats and halls of residence<br>Term-time terraces<br>Educated young people in flats and tenements                                                                             | 17<br>0<br>0                     | 0.2<br>0.0<br>0.0                      | 0.3<br>0.2<br>1.9                      | 63<br>0<br>0                                   |          |
|                                                      | 4.L.37<br>4.L.38<br>4.L.39<br>4.L.40               | Low cost flats in suburban areas<br>Semi-skilled workers in traditional neighbourhoods<br>Fading owner occupied terraces<br>High occupancy terraces, culturally diverse family areas   | 42<br>181<br>89<br>0             | 0.5<br>2.3<br>1.1<br>0.0               | 1.4<br>2.6<br>2.9<br>1.0               | 36<br>86<br>38<br>0                            | =        |
| M Striving Families                                  | 4.M.42<br>4.M.43                                   | Labouring semi-rural estates<br>Struggling young families in post-war terraces<br>Families in right-to-buy estates<br>Post-war estates, limited means                                  | 83<br>105<br>140<br>124          | 1.0<br>1.3<br>1.7<br>1.5               | 1.6<br>1.6<br>2.0<br>2.2               | 65<br>80<br>86<br>71                           | 3        |
| N Poorer Pensioners                                  | 4.N.46<br>4.N.47                                   | Pensioners in social housing, semis and terraces<br>Elderly people in social rented flats<br>Low income older people in smaller semis<br>Pensioners and singles in social rented flats | 146<br>182<br>254<br>197         | 1.8<br>2.3<br>3.2<br>2.5               | 0.8<br>1.0<br>2.2<br>1.7               | 231<br>220<br>142<br>144                       |          |
| Urban Adversity O Young Hardship                     | E O 40                                             | Vous families is low cost private flats                                                                                                                                                | 402                              | 4.3                                    | 2.2                                    | FO                                             |          |
| .P Struggling Estates                                | 5.0.50                                             | Young families in low cost private flats<br>Struggling younger people in mixed tenure<br>Young people in small, low cost terraces                                                      | 102<br>3<br>0                    | 1.3<br>0.0<br>0.0                      | 2.2<br>1.8<br>2.3                      | 58<br>2<br>0                                   |          |
|                                                      | 5.P.53<br>5.P.54<br>5.P.55                         |                                                                                                                                                                                        | 81<br>0<br>0<br>0<br>491         | 1.0<br>0.0<br>0.0<br>0.0<br>0.0<br>6.1 | 1.6<br>0.8<br>1.0<br>0.7<br>1.6        | 65<br>0<br>0<br>0<br>3 <b>83</b>               | =        |
| .Q Difficult Circumstances                           | 5.Q.58                                             | Social rented flats, families and single parents<br>Singles and young families, some receiving benefits<br>Deprived areas and high-rise flats                                          | 480<br>82<br>248                 | 6.0<br>1.0<br>3.1                      | 1.5<br>1.8<br>2.0                      | <b>397</b><br>58<br><b>157</b>                 | -=       |
| Not Private Households<br>i.R Not Private Households | C D CC                                             | Asking assessment association                                                                                                                                                          | _                                | 0.0                                    | 0.4                                    | 405                                            |          |
|                                                      | 6.R.60<br>6.R.61<br>6.R.62                         |                                                                                                                                                                                        | 5<br>71<br>0                     | 0.1<br>0.9<br>0                        | 0.1<br>0.3<br>0                        | 105<br>311<br>0                                |          |
|                                                      |                                                    | Total households                                                                                                                                                                       | 8,014                            |                                        |                                        |                                                |          |