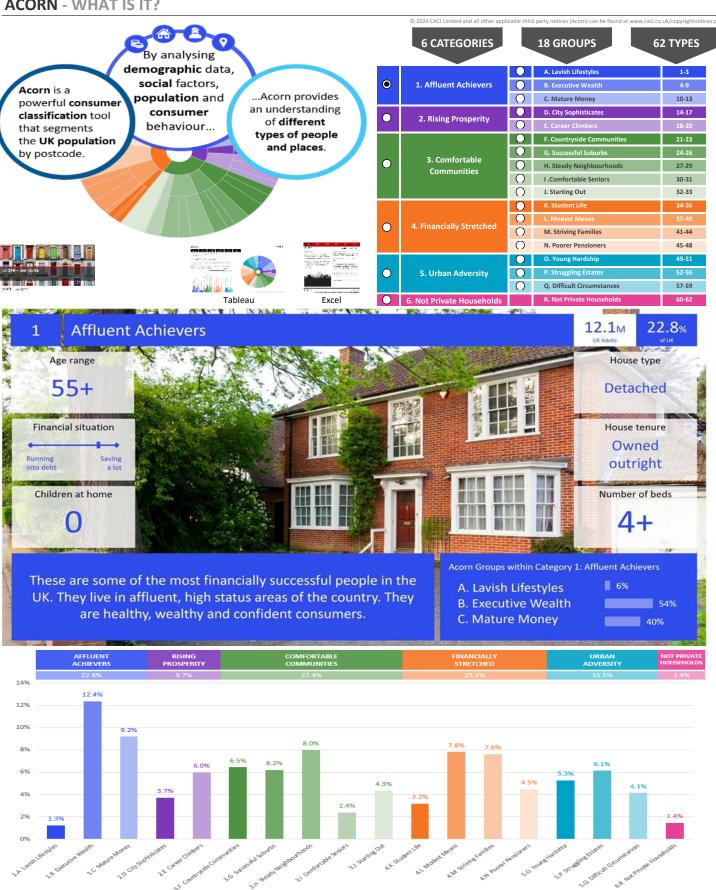

### **ACORN CATEGORY PROFILE - HOUSEHOLDS**

© 2024 CACI Limited and all other applicable third party notices (Acorn) can be found at www.caci.co.uk/copyrightnotices.c

Area: P03214\_Foresters Arms, Malvern, WR14 3RL (1 Mile contour)

Total households

Base: Great Year: 2023

| Acorn Cat  | egory D | escription              | Area Profile | % for Area | % for Base | Index 0 | 100 | 200 |
|------------|---------|-------------------------|--------------|------------|------------|---------|-----|-----|
| 0          | 1       | Affluent Achievers      | 3,100        | 38.7       | 22.1       | 175     |     |     |
| 0          | 2       | Rising Prosperity       | 303          | 3.8        | 10.2       | 37      |     |     |
| 0          | 3       | Comfortable Communities | 1,488        | 18.6       | 26.5       | 70      |     |     |
| $\bigcirc$ | 4       | Financially Stretched   | 1,560        | 19.5       | 23.7       | 82      |     |     |
| <b>(</b>   | 5       | Urban Adversity         | 1,487        | 18.6       | 17.2       | 108     |     |     |
| 0          | 6       | Not Private Households  | 76           | 0.9        | 0.3        | 276     |     |     |
| O          | Graph   | ר                       |              |            |            |         |     |     |