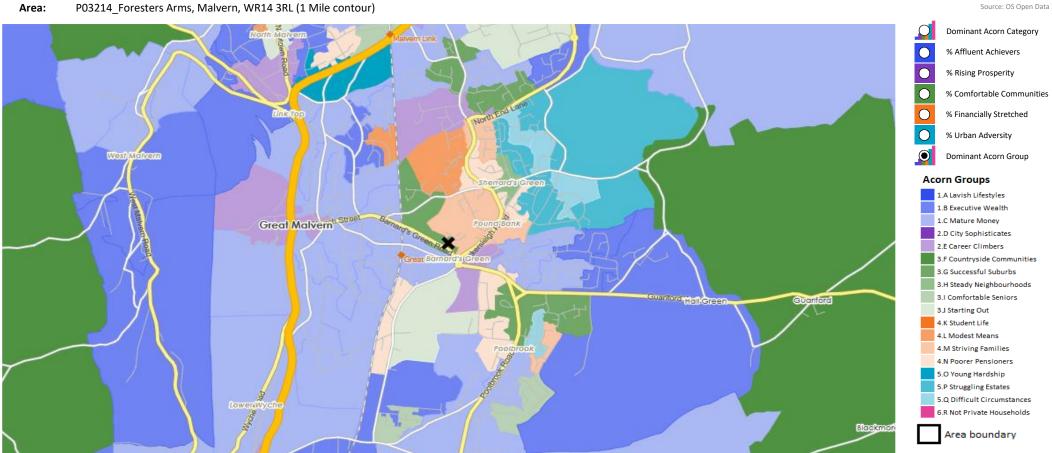

## **DOMINANT ACORN GROUP - HOUSEHOLDS**

© 2024 CACI Limited and all other applicable third party notices (Acorn) can be found at www.caci.co.uk/copyrightnotices.pdf

Source: OS Open Data 2018

# **MAP OF AREA**

© 2024 CACI Limited and all other applicable third party notices can be found at www.caci.co.uk/copyrightnotices.pdf

Source: OS Open Data 2018

Area: P03214\_Foresters Arms, Malvern, WR14 3RL (1 Mile contour) West Malvern Sherrara's Green Great Malvern Street Pound Bank irlford R Hall Green Guariford