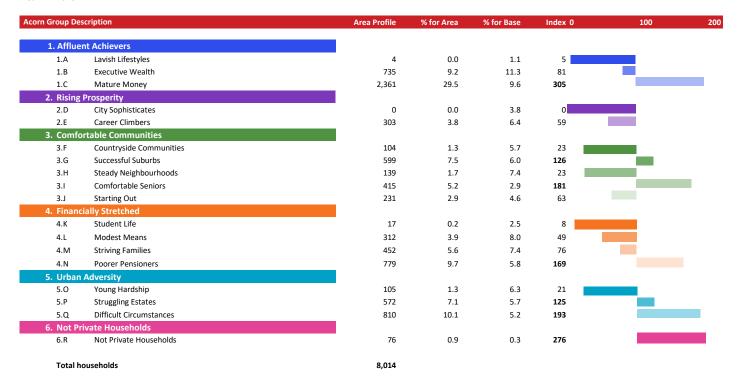

### **ACORN GROUP PROFILE - HOUSEHOLDS**

© 2024 CACI Limited and all other applicable third party notices (Acorn) can be found at www.caci.co.uk/copyrightnotices.pdf

Area: P03214\_Foresters Arms, Malvern, WR14 3RL (1 Mile contour) **Great Britain** 

Base: Year: 2023

#### Acorn Group Pen Portrait