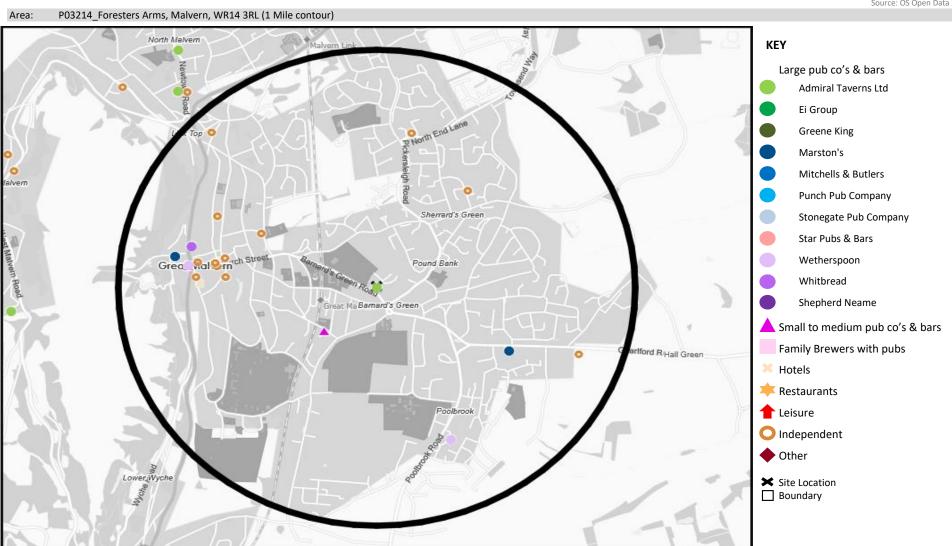

# **MAP OF AREA**

© 2024 CACI Limited and all other applicable third party notices (CGA) can be found at www.caci.co.uk/copyrightnotices.pdf

Source: OS Open Data 2018

| Name                             | Description           | License Type    | Owner Name            | Postcode |
|----------------------------------|-----------------------|-----------------|-----------------------|----------|
| Unicorn Inn                      | Stonegate Pub Company | Pubs & Full On  | Stonegate Pub Company | WR14 4PZ |
| Anupam Restaurant                | Independent Free      | Restaurant      | Independent Free      | WR14 2AE |
| Malvern Hills Conservative Club  | Independent Free      | Registered Club | Independent Free      | WR14 2AY |
| Malvern Town Football Club       | Independent Free      | Registered Club | Independent Free      | WR14 2EQ |
| Barnards Green Cricket Club      | Independent Free      | Registered Club | Independent Free      | WR14 2ET |
| Great Malvern Hotel              | Independent Free      | Pubs & Full On  | Independent Free      | WR14 2HN |
| Cotford Hotel                    | Independent Free      | Residential     | Independent Free      | WR14 2HU |
| Nags Head                        | Independent Free      | Pubs & Full On  | Independent Free      | WR14 2JG |
| Manor Park Club                  | Independent Free      | Registered Club | Independent Free      | WR14 2TL |
| Morgan                           | Wye Valley            | Pubs & Full On  | Wye Valley            | WR14 3EQ |
| Abbey Hotel                      | Sarova Hotels         | Pubs & Full On  | Sarova Hotels         | WR14 3ET |
| Malvern Theatre Festival Theatre | Independent Free      | Pubs & Full On  | Independent Free      | WR14 3HB |
| Three Horseshoes Inn             | Stonegate Pub Company | Pubs & Full On  | Stonegate Pub Company | WR14 3JW |
| Blue Bell Inn                    | Marston's             | Pubs & Full On  | Marston's             | WR14 3QP |
| Green Dragon                     | Independent Free      | Pubs & Full On  | Independent Free      | WR14 3QT |
| Foresters Arms                   | Admiral Taverns Ltd   | Pubs & Full On  | Admiral Taverns Ltd   | WR14 3RL |
| Mount Pleasant Hotel             | Independent Free      | Pubs & Full On  | Independent Free      | WR14 4PZ |
| Foley Arms Hotel                 | Wetherspoons GB       | Pubs & Full On  | Wetherspoons GB       | WR14 4QS |
| Red Lion                         | Marston's             | Pubs & Full On  | Marston's             | WR14 4RG |
| White Season Restaurant          | Independent Free      | Restaurant      | Independent Free      | WR14 2AA |
| Fig                              | Independent Free      | Restaurant      | Independent Free      | WR14 2AE |
| Ask Italian                      | Azzurri Group Ltd     | Restaurant      | Azzurri Group Ltd     | WR14 4PZ |
| Alturo Lounge                    | Loungers              | Pubs & Full On  | Loungers              | WR14 4PZ |
| Malvern Lounge                   | Independent Free      | Pubs & Full On  | Independent Free      | WR14 3ES |