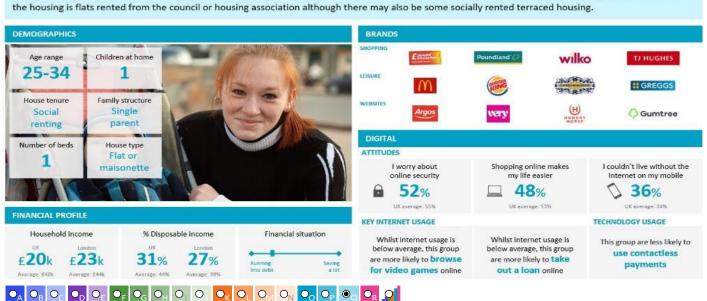

#### Acorn Group Pen Portrait

Q

### **Difficult Circumstances**

2.3<sub>M</sub>

4.3%

Young adults, many of whom are single parents, enduring hardship. Generally these are streets with a higher proportion of younger people. The bulk of

acorn