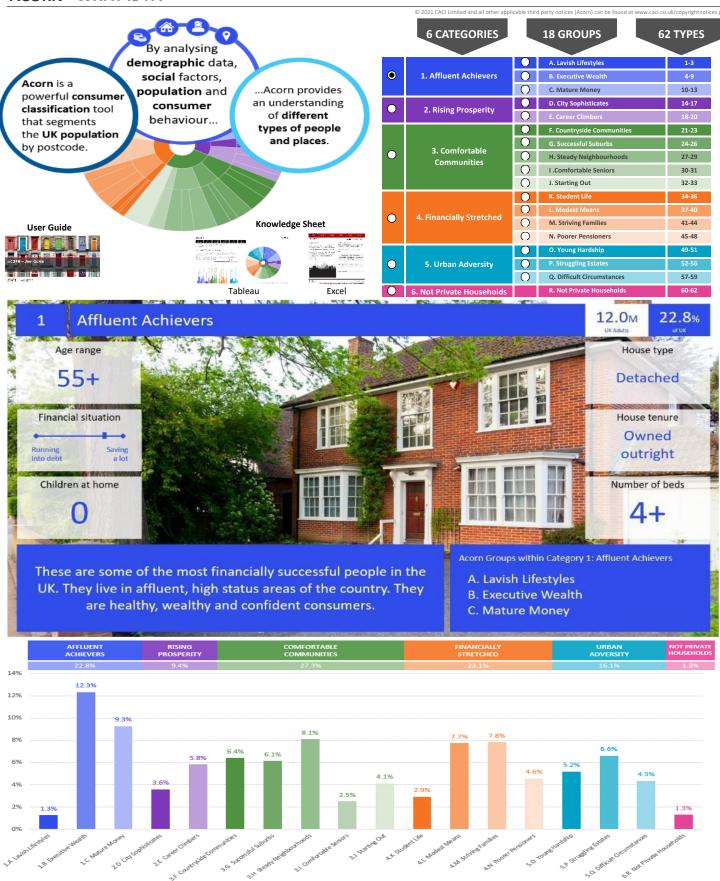

.uk/copyright notices.pdf$ 

ATLT\_WindmillLE11 1BU (0.62 Mile contour) Source: OS Open Data 2018 Area: Dominant Acorn Category 0 % Affluent Achievers 0 % Rising Prosperity Nottingham Road % Comfortable Communities 0 % Financially Stretched 0 % Urban Adversity 0 Dominant Acorn Group **Acorn Groups** 1.A Lavish Lifestyles 1.B Executive Wealth 1.C Mature Money 2.D City Sophisticates 2.E Career Climbers 3.F Countryside Communities 3.G Successful Suburbs Loughborough 3.H Steady Neighbourhoods 3.I Comfortable Seniors 3.J Starting Out 4.K Student Life 4.L Modest Means 4.M Striving Families 4.N Poorer Pensioners 5.0 Young Hardship 5.P Struggling Estates 5.Q Difficult Circumstances 6.R Not Private Households Area boundary







CATEGORY GROUP TYPE MAP WHAT IS ACORN?

### **ACORN - WHAT IS IT?**



United Kingdom



## **CGA LICENCED PREMISES**

© 2021 CACI Limited and all other applicable third party notices (CGA) can be found at www.caci.co.uk/copyrightnotices.pdf

Area: ATLT\_WindmillLE11 1BU (0.62 Mile contour)
Base: Great Britain

Base: Great | Year: 2021

| Licence Type     | Profile | Per 1000<br>Pop (Area) | Per 1000<br>Pop (Base) | Index | 0 | 100 | 200 |
|------------------|---------|------------------------|------------------------|-------|---|-----|-----|
| Pubs & Full On   | 35      | 224.5                  | 84.9                   | 264   |   |     |     |
| Proprietary Club | 6       | 38.5                   | 8.1                    | 473   |   |     |     |
| Registered Club  | 4       | 25.7                   | 29.9                   | 86    |   |     |     |
| Res