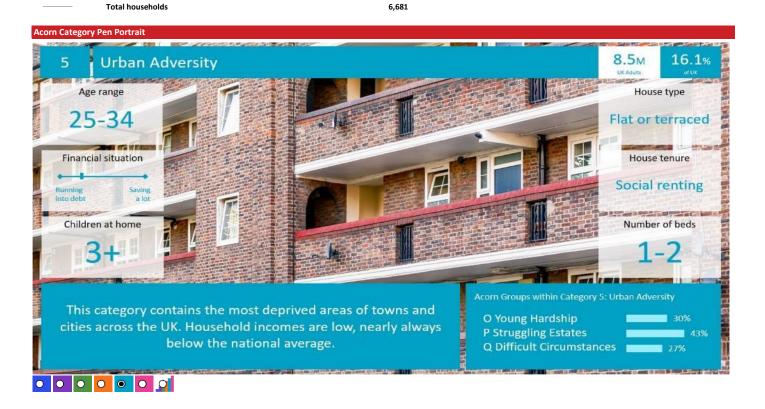

#### Acorn Group Pen Portrait

Q

### **Difficult Circumstances**

2.3<sub>M</sub>

4.3%

Young adults, many of whom are single parents, enduring hardship. Generally these are streets with a higher proportion of younger people. The bulk of

acorn