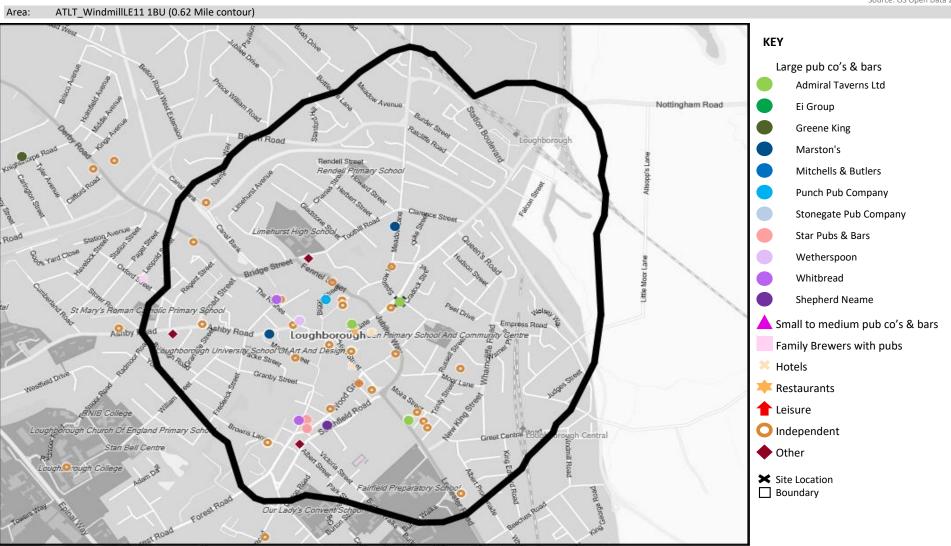

## **MAP OF AREA**

© 2021 CACI Limited and all other applicable third party notices (CGA) can be found at www.caci.co.uk/copyrightnotices.pdf

Source: OS Open Data 2018

## **CGA LICENCED PREMISES**

© 2021 CACI Limited and all other applicable third party notices (CGA) can be found at www.caci.co.uk/copyrightnotices.pdf

Area: ATLT\_WindmillLE11 1BU (0.62 Mile contour)
Base: Great Britain

Base: Great | Year: 2021

| Licence Type     | Profile | Per 1000<br>Pop (Area) | Per 1000<br>Pop (Base) | Index | 0 | 100 | 200 |
|------------------|---------|------------------------|------------------------|-------|---|-----|-----|
| Pubs & Full On   | 35      | 224.5                  | 84.9                   | 264   |   |     |     |
| Proprietary Club | 6       | 38.5                   | 8.1                    | 473   |   |     |     |
| Registered Club  | 4       | 25.7                   | 29.9                   | 86    |   |     |     |
| Restaurant       | 19      | 121.9                  | 34.6                   | 352   |   |     |     |
| Residential      | 2       | 12.8                   | 3.5                    | 369   |   |     |     |

| Name                                 | Description                          | License Type                   | Owner Name                           | Postcode             |
|--------------------------------------|--------------------------------------|--------------------------------|--------------------------------------|----------------------|
| Laurah kananan Kanillan Canada Chik  | lada and at Face                     | De sistema de Clark            | Ladaman dan t Suara                  | LE44.4DC             |
| Loughborough Carillon Sports Club    | Independent Free                     | Registered Club                | Independent Free                     | LE11 1DG             |
| Griffin Inn                          | Marston's                            | Pubs & Full On                 | Marston's                            | LE11 5AA             |
| Carillon Rooms<br>Swan In The Rushes | Independent Free                     | Registered Club                | Independent Free                     | LE11 5AA             |
|                                      | Castle Rock                          | Pubs & Full On                 | Castle Rock                          | LE11 5BE             |
| Indian Ocean                         | Independent Free                     | Restaurant                     | Independent Free                     | LE11 5BJ             |
| Bell Foundry                         | Stonegate Pub Company                | Pubs & Full On                 | Stonegate Pub Company                | LE11 5BL             |
| Peacock Inn<br>Bharat Club           | Independent Free                     | Pubs & Full On                 | Independent Free                     | LE11 1AL<br>LE11 1AS |
| Old Manor Hotel                      | Independent Free                     | Registered Club<br>Residential | Independent Free                     | LE11 1AS<br>LE11 1BT |
| Fat Sams                             | Independent Free<br>Independent Free | Pubs & Full On                 | Independent Free<br>Independent Free | LE11 1TQ             |
| Windmill                             | Admiral Taverns Ltd                  | Pubs & Full On                 | Admiral Taverns Ltd                  | LE11 1FQ             |
| Lynroys                              | Independent Free                     | Proprietary Club               | Independent Free                     | LE11 100<br>LE11 1QA |
| Boat Inn                             | Marston's                            | Pubs & Full On                 | Marston's                            | LE11 1UA             |
| Rose & Crown                         | Admiral Taverns Ltd                  | Pubs & Full On                 | Admiral Taverns Ltd                  | LE11 1TG             |
| Champs Sports Bar                    | Punch Pub Company                    | Pubs & Full On                 | Punch Pub Company                    | LE11 110             |
| Hn Thai Derm Guest House Spa & Rest  | • •                                  | Pubs & Full On                 | Independent Free                     | LE11 2AQ             |
| Phantom                              | Stonegate Pub Company                | Pubs & Full On                 | Stonegate Pub Company                | LE11 2AG             |
| Cactus Cafe                          | Independent Free                     | Restaurant                     | Independent Free                     | LE11 2PY             |
| Ramada Hotel                         | Wyndham Hotel Group UK               | Pubs & Full On                 | Wyndham Hotel Group UK               | LE11 2QL             |
| Jam Garden                           | Wells & Co                           | Pubs & Full On                 | Star Pubs & Bars                     | LE11 2CL             |
| Organ Grinder                        | *Other Small Retail Groups           | Pubs & Full On                 | *Other Small Retail Groups           | LE11 2TY             |
| Old English Gentleman                | *Other Small Retail Groups           | Pubs & Full On                 | *Other Small Retail Groups           | LE11 3AF             |
| Eastern Garden Restaurant            | Independent Free                     | Restaurant                     | Independent Free                     | LE11 3AA             |
| Town Hall                            | Independent Free                     | Pubs & Full On                 | Independent Free                     | LE11 3EB             |
| Blacksmiths                          | Star Pubs & Bars                     | Pubs & Full On                 | Star Pubs & Bars                     | LE11 3HB             |
| Charmwood Indoor Bowl                | Independent Free                     | Proprietary Club               | Independent Free                     | LE11 3HE             |
| White Hart                           | Independent Free                     | Pubs & Full On                 | Independent Free                     | LE11 1UD             |
| Three Nuns                           | Everards                             | Pubs & Full On                 | Everards                             | LE11 1UD             |
| Taste Of India Restaurant            | Independent Free                     | Restaurant                     | Independent Free                     | LE11 1UE             |
| Do Eat Restaurant                    | Independent Free                     | Restaurant                     | Independent Free                     | LE11 5BE             |
| Fennel Street Club                   | Independent Free                     | Registered Club                | Independent Free                     | LE11 1UQ             |
| Moon & Bell                          | Wetherspoon                          | Pubs & Full On                 | Wetherspoon                          | LE11 3HA             |
| Arena Billiards                      | Independent Free                     | Proprietary Club               | Independent Free                     | LE11 5BL             |
| Royal Oak                            | Admiral Taverns Ltd                  | Pubs & Full On                 | Admiral Taverns Ltd                  | LE11 2AG             |
| Thai House Restaurant                | Independent Free                     | Restaurant                     | Independent Free                     | LE11 2PY             |
| Mugal-E-Shahi                        | Independent Free                     | Restaurant                     | Independent Free                     | LE11 5BG             |
| Route Of Asia                        | Independent Free                     | Restaurant                     | Independent Free                     | LE11 2AG             |
| Browns Lane Restaurant               | Independent Free                     | Pubs & Full On                 | Independent Free                     | LE11 3HE             |
| Momentos Restaurant                  | Independent Free                     | Restaurant                     | Independent Free                     | LE11 1BE             |
| White Horse & Noodle Bar             | Unknown                              | Pubs & Full On                 | Unknown                              | LE11 2DS             |
| Tap & Clapper                        | Amber Taverns                        | Pubs & Full On                 | Amber Taverns                        | LE11 5BE             |
| Echos                                | Independent Free                     | Proprietary Club               | Independent Free                     | LE11 1UA             |
| Kelso                                | Wells & Co                           | Pubs & Full On                 | Wells & Co                           | LE11 3HA             |
| Amber Rooms                          | Wetherspoon                          | Pubs & Full On                 | Wetherspoon                          | LE11 5BE             |
| Goodliffes                           | Independent Free                     | Pubs & Full On                 | Independent Free                     | LE11 1UE             |
| Basin                                | Independent Free                     | Restaurant                     | Independent Free                     | LE11 5BX             |
| Revolution                           | Revolution Bars Group                | Pubs & Full On                 | Revolution Bars Group                | LE11 1TG             |
| Wheeltapper                          | Independent Free                     | Pubs & Full On                 | Independent Free                     | LE11 2TZ             |
| Charnwood Lodge                      | Independent Free                     | Residential                    | Independent Free                     | LE11 2AQ             |
| Premier Inn                          | Whitbread Hotels                     | Pubs & Full On                 | Whitbread                            | LE11 2TS             |
| Travelodge                           | Dubai International Capital          | Pubs & Full On                 | Dubai International Capital          | LE11 1NQ             |
| Salims                               | Independent Free                     | Restaurant                     | Independent Free                     | LE11 2AE             |
| Firefly                              | Independent Free                     | Proprietary Club               | Independent Free                     | LE11 5BL             |
|                                      |                                      | • •                            | •                                    |                      |

# **CGA LICENCED PREMISES**

© 2021 CACI Limited and all other applicable third party notices (CGA) can be found at www.caci.co.uk/copyrightnotices.pdf

ATLT\_WindmillLE11 1BU (0.62 Mile contour) Area: Base:

Great Britain 2021 Year:

| Licence Type     | Profile | Per 1000<br>Pop (Area) | Per 1000<br>Pop (Base) | Index | 0 | 100 200 |
|------------------|---------|------------------------|------------------------|-------|---|---------|
| Pubs & Full On   | 35      | 224.5                  | 84.9                   | 264   |   |         |
| Proprietary Club | 6       | 38.5                   | 8.1                    | 473   |   |         |
| Registered Club  | 4       | 25.7                   | 29.9                   | 86    |   |         |
| Restaurant       | 19      | 121.9                  | 34.6                   | 352   |   |         |
| Residential      | 2       | 12.8                   | 3.5                    | 369   |   |         |

| Name                        | Description        | License Type     | Owner Name         | Postcode |
|-----------------------------|--------------------|------------------|--------------------|----------|
| Laughing Buddha Restaurant  | Independent Free   | Restaurant       | Independent Free   | LE11 2TY |
| Fernandos                   | Independent Free   | Pubs & Full On   | Independent Free   | LE11 2PY |
| Tarboush Cafe & Restaurant  | Independent Free   | Restaurant       | Independent Free   | LE11 3EP |
| Peter Pizzeria              | Independent Free   | Restaurant       | Independent Free   | LE11 5AA |
| Loughborough Leisure Centre | Independent Free   | Proprietary Club | Independent Free   | LE11 3HE |
| 1998 Cafe Bar               | Independent Free   | Restaurant       | Independent Free   | LE11 3AA |
| Needle & Pin                | Independent Free   | Pubs & Full On   | Independent Free   | LE11 5BE |
| Centro Lounge               | Loungers           | Pubs & Full On   | Loungers           | LE11 1FS |
| Pizza Express               | Hony Capital       | Restaurant       | Hony Capital       | LE11 1FS |
| Ryan's Indian Cuisine       | Independent Free   | Restaurant       | Independent Free   | LE11 1TG |
| Nandos                      | Nandos Restaurants | Restaurant       | Nandos Restaurants | LE11 1TH |
| Slider Town                 | Independent Free   | Restaurant       | Independent Free   | LE11 5BL |
| Moonface Brewery Tap        | Independent Free   | Pubs & Full On   | Independent Free   | LE11 1AU |