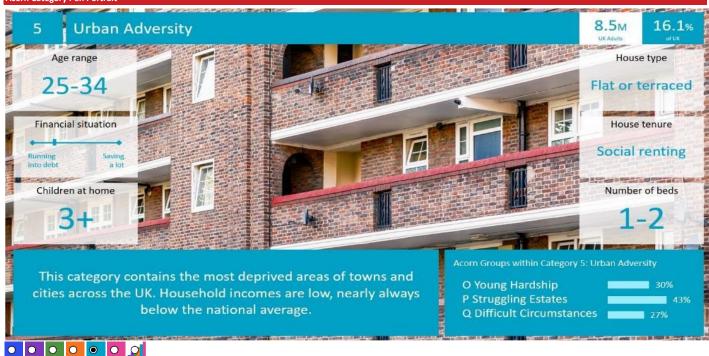

#### Acorn Group Pen Portrait

### O Young Hardship

People with a modest lifestyle who may be struggling in the economic climate. Younger people are more prevalent in these streets. Some might be first time buyers and it is usual for mortgages to have many years left to run.