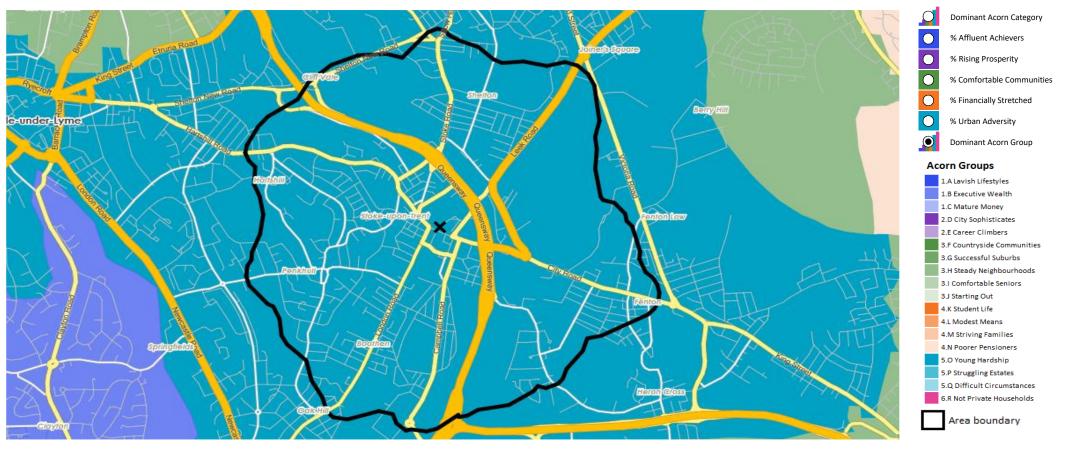

## **DOMINANT ACORN GROUP - HOUSEHOLDS**

Area: HLLT\_White Star, Stoke-on-Trent (1 Mile contour)

© 2021 CACI Limited and all other applicable third party notices (Acorn) can be found at www.caci.co.uk/copyrightnotices.pdf

Source: OS Open Data 2018