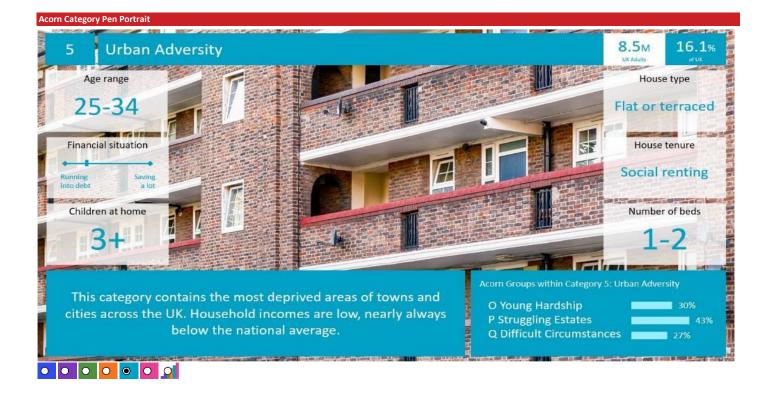

#### **ACORN CATEGORY PROFILE - HOUSEHOLDS**

ATLT\_Wellington InnWA7 1LB (15 min contour) Area: Great Britain

Total households

Base: 2021 Year:

| Acorn Cat  | egory D | escription              | Area Profile | % for Area | % for Base | Index 0 | 100 | 200 |
|------------|---------|-------------------------|--------------|------------|------------|---------|-----|-----|
| <b>O</b>   | 1       | Affluent Achievers      | 5,653        | 11.5       | 22.0       | 52      |     |     |
| 0          | 2       | Rising Prosperity       | 1,040        | 2.1        | 10.1       | 21      |     |     |
| <b>(</b> ) | 3       | Comfortable Communities | 11,167       | 22.6       | 26.2       | 86      |     |     |
| 0          | 4       | Financially Stretched   | 15,482       | 31.4       | 23.7       | 132     |     |     |
| <b>(</b>   | 5       | Urban Adversity         | 15,840       | 32.1       | 17.6       | 182     |     |     |
| 0          | 6       | Not Private Households  | 125          | 0.3        | 0.3        | 76      |     |     |
|            | Graph   | 'n                      |              |            |            |         |     |     |