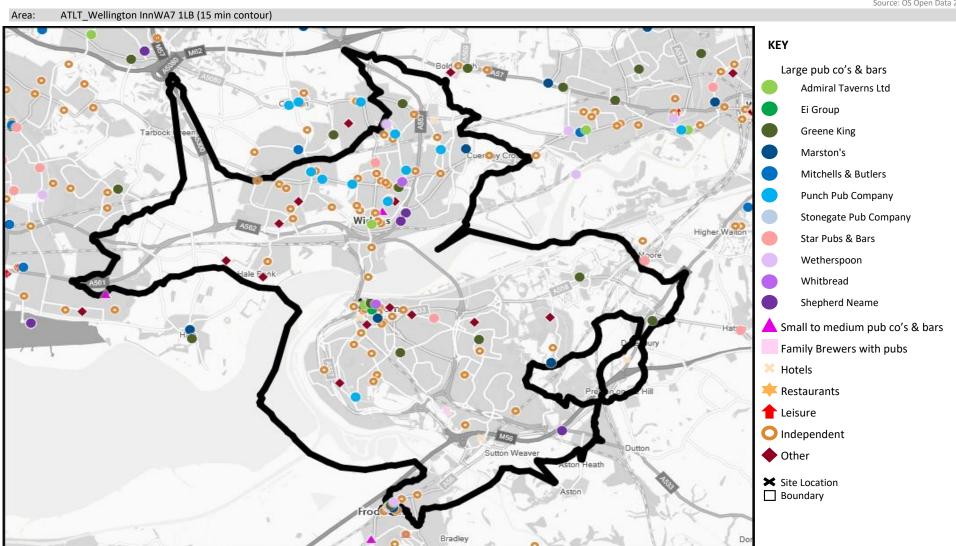

## **CGA LICENCED PREMISES**

© 2021 CACI Limited and all other applicable third party notices (CGA) can be found at www.caci.co.uk/copyrightnotices.pdf

Area: ATLT\_Wellington InnWA7 1LB (15 min conto Base: Great Britain

Base: Great B Year: 2021

| Licence Type     | Profile | Per 1000<br>Pop (Area) | Per 1000<br>Pop (Base) | Index | 0 | 100 | 200 |
|------------------|---------|------------------------|------------------------|-------|---|-----|-----|
|                  |         |                        |                        |       |   |     |     |
| Pubs & Full On   | 74      | 65.7                   | 84.9                   | 77    |   |     |     |
| Proprietary Club | 8       | 7.1                    | 8.1                    | 87    |   |     |     |
| Registered Club  | 32      | 28.4                   | 29.9                   | 95    |   |     |     |
| Restaurant       | 21      | 18.6                   | 34.6                   | 54    |   |     |     |
| Residential      | 0       | 0.0                    | 3.5                    | 0     |   |     |     |

| Name                               | Description                   | License Type     | Owner Name                    | Postcode        |
|------------------------------------|-------------------------------|------------------|-------------------------------|-----------------|
| Preston Brook                      | Whitbread                     | Pubs & Full On   | Whitbread                     | WA 7 3BB        |
| Ring O Bells                       | Greene King                   | Pubs & Full On   | Greene King                   | WA 4 4AJ        |
| Daresbury Park Hotel               | Britannia Hotels              | Pubs & Full On   | Britannia Hotels              | WA 4 4BB        |
| Spice Of India                     | Independent Free              | Restaurant       | Independent Free              | WA 5 2XD        |
| Bears Paw                          | Greene King                   | Pubs & Full On   | Greene King                   | WA 6 7AF        |
| Red Lion                           | Stonegate Pub Company         | Pubs & Full On   | Stonegate Pub Company         | WA 6 7AH        |
| Queens Head                        | Stonegate Pub Company         | Pubs & Full On   | Stonegate Pub Company         | WA 6 7AR        |
| Kash 22                            | Independent Free              | Restaurant       | Independent Free              | <b>WA 6 6QW</b> |
| Old Hall Hotel                     | Independent Free              | Pubs & Full On   | Independent Free              | WA 6 7AB        |
| India Garden Restaurant            | Independent Free              | Restaurant       | Independent Free              | WA 6 7AH        |
| Oswalds Restaurant                 | Independent Free              | Restaurant       | Independent Free              | WA 6 7AR        |
| Frodsham Conservative Club         | Independent Free              | Registered Club  | Independent Free              | WA 6 7AU        |
| Yuet Ben                           | Independent Free              | Restaurant       | Independent Free              | WA 6 7AU        |
| Cholmondeley Arms                  | Marston's                     | Pubs & Full On   | Marston's                     | WA 6 7EB        |
| Royal                              | Amber Taverns                 | Pubs & Full On   | Amber Taverns                 | WA 7 1AU        |
| Devonshire                         | Independent Free              | Pubs & Full On   | Independent Free              | WA 7 1HU        |
| Clarendon Hotel                    | Unknown                       | Pubs & Full On   | Unknown                       | WA 7 1LG        |
| Norton Arms Hotel                  | Greene King                   | Pubs & Full On   | Greene King                   | WA 7 2AD        |
| Castle                             | Independent Free              | Pubs & Full On   | Independent Free              | WA 7 2BE        |
| Round House                        | Punch Pub Company             | Pubs & Full On   | Punch Pub Company             | WA 7 4RP        |
| Lion                               | *Other Small Retail Groups    | Pubs & Full On   | *Other Small Retail Groups    | WA 7 5AG        |
| Halfway House                      | Blind Tiger Inns              | Pubs & Full On   | Star Pubs & Bars              | WA 7 5NR        |
| Grapes                             | Unknown                       | Pubs & Full On   | Unknown                       | WA 7 5SB        |
| Chambers                           | Ei Group                      | Pubs & Full On   | Ei Group                      | WA 7 1AH        |
| Tandoori Night                     | Independent Free              | Restaurant       | Independent Free              | WA 7 1AP        |
| Raob Social Club                   | Independent Free              | Registered Club  | Independent Free              | WA 7 1JH        |
| Wellington Inn                     | Admiral Taverns Ltd           | Pubs & Full On   | Admiral Taverns Ltd           | WA 7 1LB        |
| Barley Mow                         | Greene King                   | Pubs & Full On   | Greene King                   | WA 7 1LD        |
| Fiddlers Three                     | Unknown                       | Pubs & Full On   | Unknown                       | WA 7 2LH        |
| Beechwood Hotel                    | Daniel Thwaites plc           | Pubs & Full On   | Daniel Thwaites plc           | WA 7 2PZ        |
| Holiday Inn                        | InterContinental Hotels Group | Pubs & Full On   | InterContinental Hotels Group | WA 7 3HA        |
| Royal British Legion Club          | Independent Free              | Registered Club  | Independent Free              | WA 7 2BE        |
| Runcorn District Conservative Club | Independent Free              | Registered Club  | Independent Free              | WA 7 4PH        |
| Beechwood West Community Associat  | ic Independent Free           | Registered Club  | Independent Free              | WA 7 3HB        |
| Runcorn Sports Club                | Independent Free              | Registered Club  | Independent Free              | WA 7 4SF        |
| Runcorn Golf Club                  | Independent Free              | Registered Club  | Independent Free              | WA 7 4SU        |
| Runcorn War Memorial Club          | Independent Free              | Registered Club  | Independent Free              | WA 7 5BD        |
| Red Admiral                        | Greene King                   | Pubs & Full On   | Greene King                   | WA 7 5JQ        |
| Bridgewater Motor Boat Club        | Independent Free              | Registered Club  | Independent Free              | WA 7 5SS        |
| Brookvale Recreation Centre        | Independent Free              | Proprietary Club | Independent Free              | WA 7 6BJ        |
| Hough Green Social Club            | Independent Free              | Registered Club  | Independent Free              | WA 8 8XR        |
| Mersey Hotel                       | Independent Free              | Pubs & Full On   | Independent Free              | WA 8 0DT        |
| Crows Nest                         | Punch Pub Company             | Pubs & Full On   | Punch Pub Company             | WA 8 3HU        |
| Simms Cross                        | Punch Pub Company             | Pubs & Full On   | Punch Pub Company             | WA 8 6AX        |
| Derby Arms                         | Amber Taverns                 | Pubs & Full On   | Amber Taverns                 | WA 8 6BA        |
| Majors Arms                        | Punch Pub Company             | Pubs & Full On   | Punch Pub Company             | WA 8 6QR        |
| Cookhouse                          | Punch Pub Company             | Pubs & Full On   | Punch Pub Company             | WA 8 7ER        |
| Ball Hotel                         | Punch Pub Company             | Pubs & Full On   | Punch Pub Company             | WA 8 7EZ        |
| Horse & Jockey                     | Independent Free              | Pubs & Full On   | Independent Free              | WA 8 7SU        |
| Crown Inn                          | Star Pubs & Bars              | Pubs & Full On   | Star Pubs & Bars              | WA 8 7TE        |
| Mersey View Hotel                  | Unknown                       | Pubs & Full On   | Unknown                       | WA 8 8LP        |
| Beehive Inn                        | Unknown                       | Pubs & Full On   | Unknown                       | WA 8 8NQ        |
| Blundell Arms                      | *Other Small Retail Groups    | Pubs & Full On   | *Other Small Retail Groups    | WA 8 8SX        |
|                                    |                               |                  |                               |                 |

## **MAP OF AREA**

© 2021 CACI Limited and all other applicable third party notices (CGA) can be found at www.caci.co.uk/copyrightnotices.pdf

Source: OS Open Data 2018