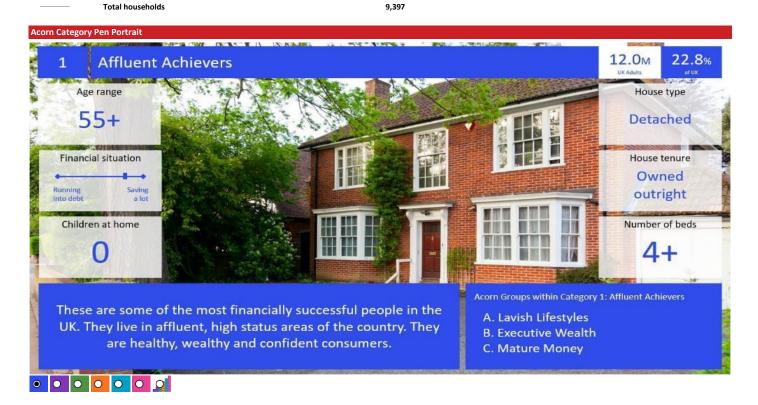

### B Executive Wealth

6.5<sub>M</sub>

12.3%

High income people, successfully combining jobs and families. These are wealthy families living in larger detached or semi-detached properties either in the suburbs, the edge of towns or in semi-rural locations.