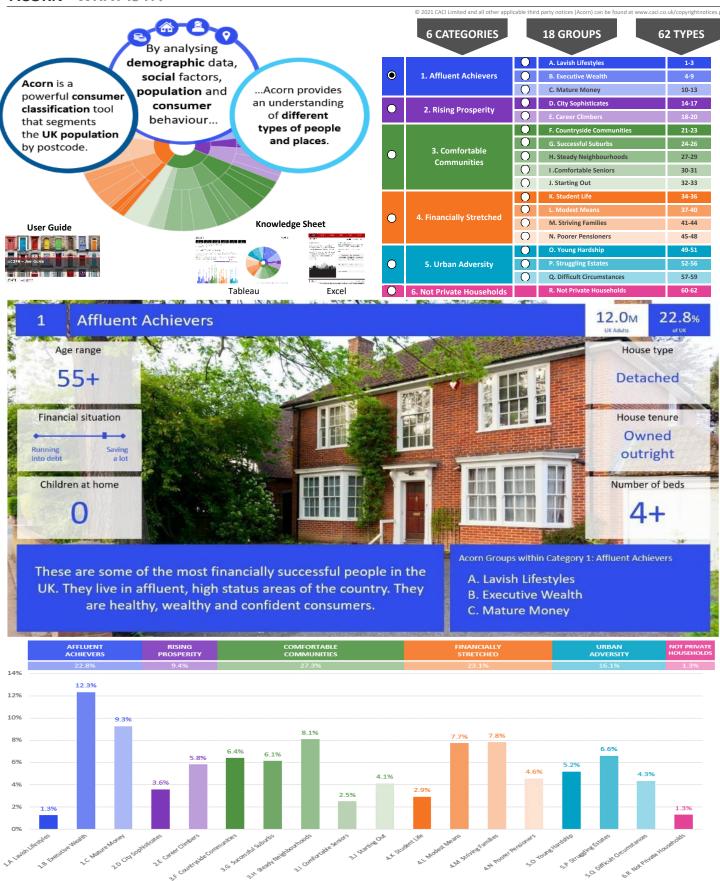

### B Executive Wealth

6.5<sub>M</sub>

12.3%

High income people, successfully combining jobs and families. These are wealthy families living in larger detached or semi-detached properties either in the suburbs, the edge of towns or in semi-rural locations.