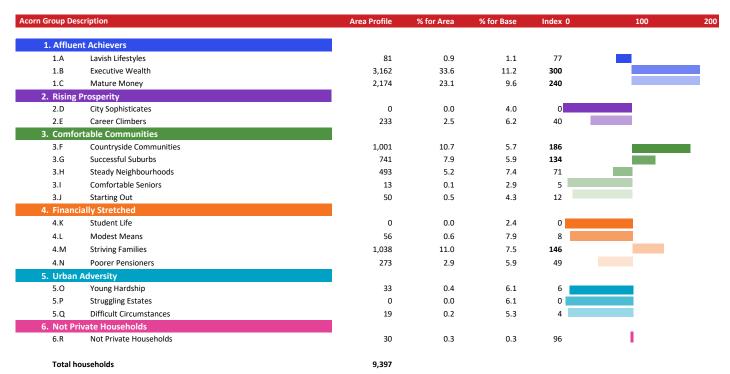

## **ACORN TYPE PROFILE - HOUSEHOLDS**

Area: ATLT\_Waldegrave ArmsBS40 6BD (15 min contour)

Base: Great Britain Year: 2021

| ear: 2021                                 |                         |                                                                                                                                    |                |                   |                   |                       | <b>↓</b> Pofile % |
|-------------------------------------------|-------------------------|------------------------------------------------------------------------------------------------------------------------------------|----------------|-------------------|-------------------|-----------------------|-------------------|
| corn Type Description                     |                         |                                                                                                                                    | Area Profile   | % for Area        | % for Base        | Index                 | 0 100             |
| Affluent Achievers  1.A Lavish Lifestyles |                         |                                                                                                                                    |                |                   |                   |                       |                   |
|                                           | 1.A.1<br>1.A.2<br>1.A.3 | Exclusive enclaves<br>Metropolitan money<br>Large house luxury                                                                     | 0<br>0<br>81   | 0.0<br>0.0<br>0.9 | 0.1<br>0.2<br>0.9 | 0<br>0<br>98          |                   |
| 1.B Executive Wealth                      | 1.B.4                   | Asset rich families                                                                                                                | 255            | 2.7               | 2.6               | 1 <b>04</b>           |                   |
|                                           | 1.B.5<br>1.B.6          | Wealthy countryside commuters<br>Financially comfortable families                                                                  | 2,480<br>235   | 26.4<br>2.5       | 2.4<br>2.2        | 1,095<br>114          |                   |
|                                           | 1.B.7<br>1.B.8          | Affluent professionals Prosperous suburban families Well-off edge of towners                                                       | 0<br>0         | 0.0<br>0.0        | 0.9<br>1.5        | 0<br>0                |                   |
| 1.C Mature Money                          | 1.B.9<br>1.C.10         | Better-off villagers                                                                                                               | 192<br>2,109   | 2.0               | 1.6<br>3.0        | 126<br>752            | _                 |
|                                           | 1.C.11<br>1.C.12        | Settled suburbia, older people<br>Retired and empty nesters                                                                        | 0 43           | 0.0<br>0.5        | 2.9<br>2.5        | 0<br>18               |                   |
| Rising Prosperity                         | 1.C.13                  | Upmarket downsizers                                                                                                                | 22             | 0.2               | 1.3               | 18                    |                   |
| 2.D City Sophisticates                    |                         | Townhouse cosmopolitans<br>Younger professionals in smaller flats                                                                  | 0              | 0.0<br>0.0        | 0.7<br>1.5        | 0                     |                   |
|                                           | 2.D.16                  | Metropolitan professionals<br>Socialising young renters                                                                            | 0              | 0.0<br>0.0        | 0.8<br>1.0        | 0                     |                   |
| 2.E Career Climbers                       |                         | Career driven young families                                                                                                       | 195            | 2.1               | 1.9               | 110                   |                   |
| Comfortable Communities                   | 2.E.19<br>2.E.20        | First time buyers in small, modern homes<br>Mixed metropolitan areas                                                               | 38             | 0.4<br>0.0        | 3.3<br>1.0        | 12<br>0               |                   |
| 3.F Countryside Communities               | 3.F.21                  | Farms and cottages                                                                                                                 | 301            | 3.2               | 1.5               | 214                   |                   |
| 3.G Successful Suburbs                    | 3.F.22<br>3.F.23        | Older couples and families in rural areas Owner occupiers in small towns and villages                                              | 165<br>535     | 1.8<br>5.7        | 1.1<br>3.2        | 165<br>179            |                   |
| s.G Successful Suburbs                    |                         | Comfortably-off families in modern housing<br>Larger family homes, multi-ethnic areas                                              | 225<br>0       | 2.4<br>0.0        | 2.6<br>0.8        | 91<br>0               |                   |
| B.H Steady Neighbourhoods                 | 3.G.26                  | Semi-professional families, owner occupied neighbourhoods                                                                          | 516            | 5.5               | 2.4               | 227                   |                   |
|                                           | 3.H.28                  | Suburban semis, conventional attitudes Owner occupied terraces, average income Established suburbs, older families                 | 67<br>0<br>426 | 0.7<br>0.0<br>4.5 | 3.4<br>1.6<br>2.3 | 21<br>0<br><b>195</b> |                   |
| 3.I Comfortable Seniors                   | 3.1.30                  | Older people, neat and tidy neighbourhoods                                                                                         | 13             | 0.1               | 2.5               | 6                     |                   |
| 3.J Starting Out                          | 3.1.31                  | Elderly singles in purpose-built accommodation                                                                                     | 0              | 0.0               | 0.5               | 0                     |                   |
| Financially Stretched                     | 3.J.32<br>3.J.33        | Educated families in terraces, young children<br>Smaller houses and starter homes                                                  | 0<br>50        | 0.0<br>0.5        | 2.1<br>2.3        | 0<br>24               |                   |
| 1.K Student Life                          |                         | Student flats and halls of residence                                                                                               | 0              | 0.0               | 0.4               | 0                     |                   |
| A.L. Mardant Marris                       | 4.K.35<br>4.K.36        | Term-time terraces Educated young people in flats and tenements                                                                    | 0<br>0         | 0.0<br>0.0        | 0.3<br>1.7        | 0<br>0                |                   |
| 4.L Modest Means                          | 4.L.37<br>4.L.38        | Low cost flats in suburban areas<br>Semi-skilled workers in traditional neighbourhoods                                             | 51<br>5        | 0.5<br>0.1        | 1.4<br>2.6        | 39<br>2               |                   |
|                                           | 4.L.39                  | Fading owner occupied terraces<br>High occupancy terraces, culturally diverse family areas                                         | 0              | 0.0<br>0.0        | 2.9<br>1.0        | 0                     |                   |
| .M Striving Families                      |                         | Labouring semi-rural estates Struggling young families in post-war terraces                                                        | 916<br>84      | 9.7<br>0.9        | 1.6<br>1.7        | 611                   |                   |
|                                           | 4.M.43                  | Families in right-to-buy estates  Post-war estates, limited means                                                                  | 14<br>24       | 0.9<br>0.1<br>0.3 | 2.1<br>2.2        | 53<br>7<br>12         |                   |
| .N Poorer Pensioners                      | 4.N.45                  | Pensioners in social housing, semis and terraces                                                                                   | 183            | 1.9               | 0.8               | 248                   |                   |
|                                           | 4.N.46<br>4.N.47        | Elderly people in social rented flats<br>Low income older people in smaller semis<br>Pensioners and singles in social rented flats | 9<br>81<br>0   | 0.1<br>0.9<br>0.0 | 1.1<br>2.3<br>1.8 | 9<br>38<br>0          |                   |
| Urban Adversity O Young Hardship          | 4.11.40                 | rensioners and singles in social rented hats                                                                                       |                | 0.0               | 1.0               | Ü                     |                   |
|                                           | 5.0.50                  | Young families in low cost private flats Struggling younger people in mixed tenure                                                 | 33<br>0        | 0.4<br>0.0        | 2.1<br>1.7        | 16<br>0               |                   |
| i.P Struggling Estates                    |                         | Young people in small, low cost terraces  Poorer families, many children, terraced housing                                         | 0              | 0.0               | 2.3<br>1.6        | 0                     |                   |
|                                           | 5.P.53                  | Low income terraces Multi-ethnic, purpose-built estates                                                                            | 0              | 0.0<br>0.0<br>0.0 | 0.9<br>1.2        | 0                     |                   |
|                                           | 5.P.55                  | Deprived and ethnically diverse in flats Low income large families in social rented semis                                          | 0              | 0.0<br>0.0        | 0.8<br>1.6        | 0                     |                   |
| .Q Difficult Circumstances                |                         | Social rented flats, families and single parents Singles and young families, some receiving benefits                               | 19<br>0        | 0.2<br>0.0        | 1.5<br>1.8        | 13<br>0               |                   |
| Not Private Households                    |                         | Deprived areas and high-rise flats                                                                                                 | 0              | 0.0               | 2.0               | 0                     |                   |
| 6.R Not Private Households                |                         | Active communal population                                                                                                         | 1              | 0.0               | 0.1               | 18                    |                   |
|                                           |                         | Inactive communal population<br>Business areas without resident population                                                         | 29<br>0        | 0.3               | 0.3               | <b>112</b><br>0       |                   |
|                                           |                         | Total households                                                                                                                   | 9,397          |                   |                   |                       |                   |