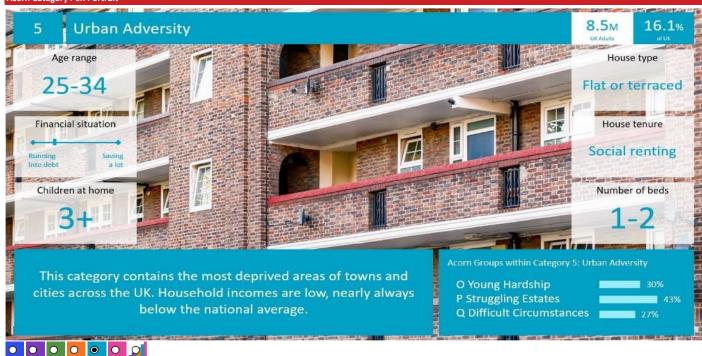

### O Young Hardship

People with a modest lifestyle who may be struggling in the economic climate. Younger people are more prevalent in these streets. Some might be first time buyers and it is usual for mortgages to have many years left to run.