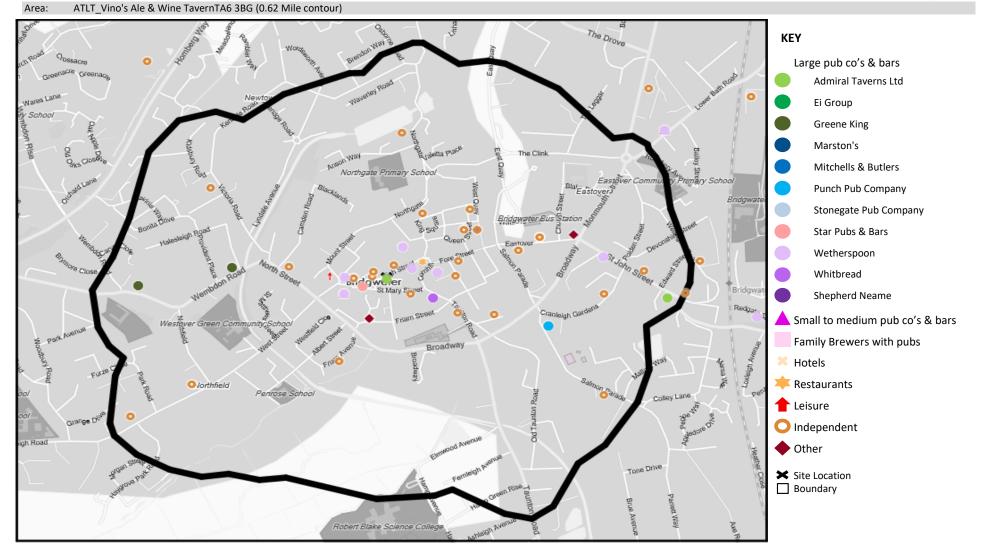

# **CGA LICENCED PREMISES**

© 2021 CACI Limited and all other applicable third party notices (CGA) can be found at www.caci.co.uk/copyrightnotices.pdf

## Area:ATLT\_Vino's Ale & Wine TavernTA6 3BG (0.6Base:Great Britain

Year: 2021

| Licence Type     | Profile | Per 1000<br>Pop (Area) | Per 1000<br>Pop (Base) | Index | 0 | 100 | 200 |
|------------------|---------|------------------------|------------------------|-------|---|-----|-----|
| Pubs & Full On   | 31      | 295.3                  | 84.9                   | 348   |   |     |     |
| Proprietary Club | 6       | 57.2                   | 8.1                    | 702   |   |     |     |
| Registered Club  | 8       | 76.2                   | 29.9                   | 255   |   |     |     |
| Restaurant       | 13      | 123.8                  | 34.6                   | 358   |   |     |     |
| Residential      | 1       | 9.5                    | 3.5                    | 274   |   |     |     |