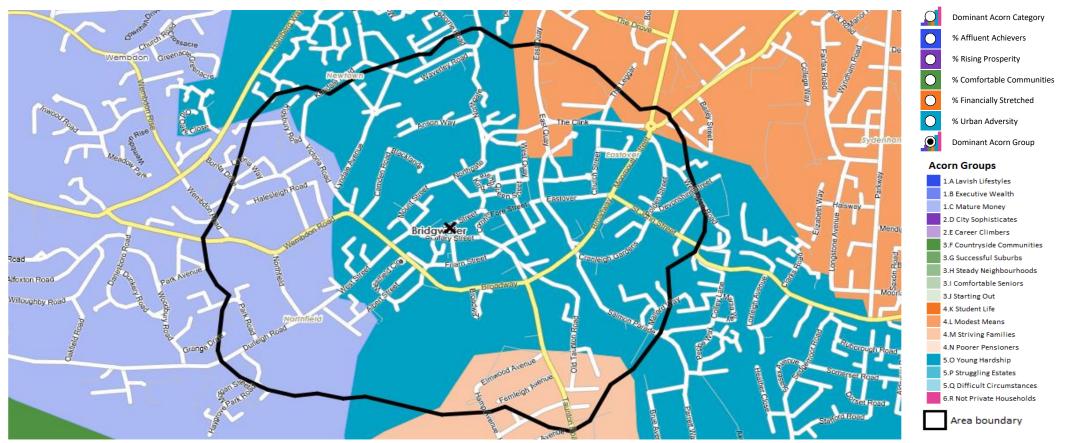

### **DOMINANT ACORN GROUP - HOUSEHOLDS**

Area: ATLT\_Vino's Ale & Wine TavernTA6 3BG (0.62 Mile contour)

© 2021 CACI Limited and all other applicable third party notices (Acorn) can be found at www.caci.co.uk/copyrightnotices.pdf