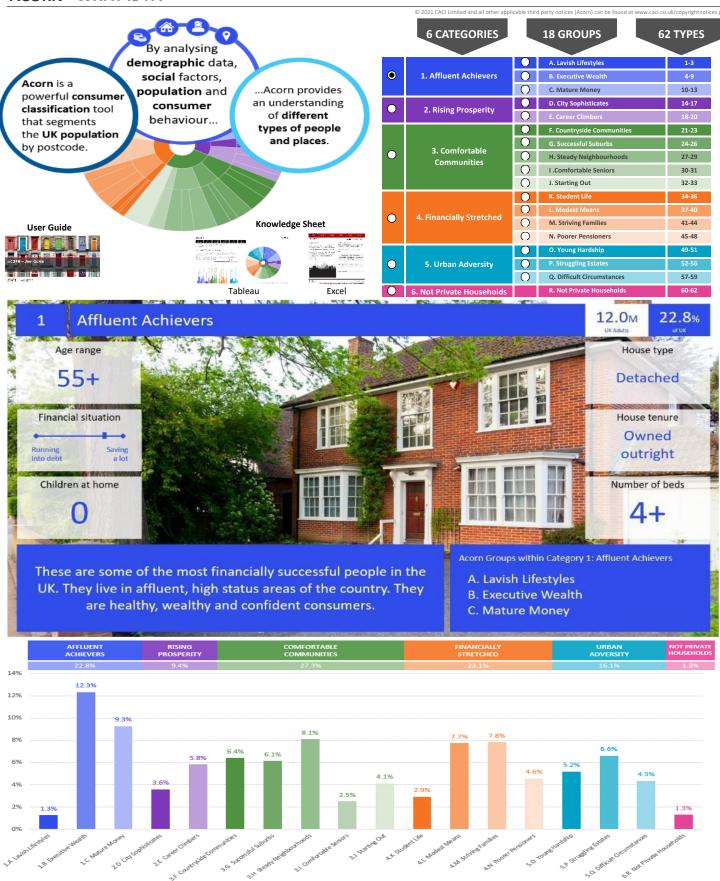

CATEGORY GROUP TYPE MAP WHAT IS ACORN?

#### **ACORN CATEGORY PROFILE - HOUSEHOLDS**

© 2021 CACI Limited and all other applicable third party notices (Acorn) can be found at www.caci.co.uk/copyrightnotices.c

Area: ATLT\_TrapNE65 9UT (15 min contour)

Base: Great Britain

Base: Great Year: 2021

| Acorn Cat  | egory D | escription              | Area Profile | % for Area | % for Base | Index 0 | 100 | 200 |
|------------|---------|-------------------------|--------------|------------|------------|---------|-----|-----|
| 0          | 1       | Affluent Achievers      | 3,036        | 29.1       | 22.0       | 133     |     |     |
| 0          | 2       | Rising Prosperity       | 143          | 1.4        | 10.1       | 14      |     |     |
| 0          | 3       | Comfortable Communities | 3,175        | 30.5       | 26.2       | 116     |     |     |
| <b>(</b>   | 4       | Financially Stretched   | 3,334        | 32.0       | 23.7       | 135     |     |     |
| $\bigcirc$ | 5       | Urban Adversity         | 690          | 6.6        | 17.6       | 38      |     |     |
| 0          | 6       | Not Private Households  | 41           | 0.4        | 0.3        | 118     |     |     |
| O          | Graph   | h                       |              |            |            |         |     |     |

CATEGORY **GROUP** TYPE MAP WHAT IS ACORN?

#### **ACORN GROUP PROFILE - HOUSEHOLDS**

© 2021 CACI Limited and all other applicable third party notices (Acorn) can be found at www.caci.co.uk/copyrightnotices.pdf

Area: ATLT\_TrapNE65 9UT (15 min contour) Great Britain Base:

Year: 2021

### Countryside Communities

3.4м

Older people with leisure interests reflecting rural locations. These are areas of the lowest population densities in the country, ranging from remote

CATEGORY GROUP TYPE MAP WHAT IS ACORN?

## **ACORN TYPE PROFILE - HOUSEHOLDS**

ATLT\_TrapNE65 9UT (15 min contour)

Base: Great Britain

| Affinent Achievers                                                                                                                                                                                                                                                                                                                                                                                                                                                                                                                                                                                                                                                                                                                                                                                                                                                                                                                                                                                                                                                                                                                                                                                                                                                                                                                                                                                                                                                                                                                                                                                                                                                                                                                                                                                                                                                                                                                                                                                                                                                                                                             | <b>/ear:</b> 2021           |                                                                                                                                                                               |                         |                          |                          |                                | Pofile % |
|--------------------------------------------------------------------------------------------------------------------------------------------------------------------------------------------------------------------------------------------------------------------------------------------------------------------------------------------------------------------------------------------------------------------------------------------------------------------------------------------------------------------------------------------------------------------------------------------------------------------------------------------------------------------------------------------------------------------------------------------------------------------------------------------------------------------------------------------------------------------------------------------------------------------------------------------------------------------------------------------------------------------------------------------------------------------------------------------------------------------------------------------------------------------------------------------------------------------------------------------------------------------------------------------------------------------------------------------------------------------------------------------------------------------------------------------------------------------------------------------------------------------------------------------------------------------------------------------------------------------------------------------------------------------------------------------------------------------------------------------------------------------------------------------------------------------------------------------------------------------------------------------------------------------------------------------------------------------------------------------------------------------------------------------------------------------------------------------------------------------------------|-----------------------------|-------------------------------------------------------------------------------------------------------------------------------------------------------------------------------|-------------------------|--------------------------|--------------------------|--------------------------------|----------|
| A Lumbi Litestyles   1.1   Michael processions   1.2   M   | Acorn Type Description      |                                                                                                                                                                               | Area Profile %          | 6 for Area %             | for Base                 | Index                          | 0 100 20 |
| 1.5   Executive Wealth                                                                                                                                                                                                                                                                                                                                                                                                                                                                                                                                                                                                                                                                                                                                                                                                                                                                                                                                                                                                                                                                                                                                                                                                                                                                                                                                                                                                                                                                                                                                                                                                                                                                                                                                                                                                                                                                                                                                                                                                                                                                                                         |                             | 1.A.2 Metropolitan money                                                                                                                                                      |                         |                          |                          |                                |          |
| 1.0.1   States of Mingers   1.0.1   States of Mingers   1.0.1   1.0.1   1.0.1   1.0.1   1.0.1   1.0.1   1.0.1   1.0.1   1.0.1   1.0.1   1.0.1   1.0.1   1.0.1   1.0.1   1.0.1   1.0.1   1.0.1   1.0.1   1.0.1   1.0.1   1.0.1   1.0.1   1.0.1   1.0.1   1.0.1   1.0.1   1.0.1   1.0.1   1.0.1   1.0.1   1.0.1   1.0.1   1.0.1   1.0.1   1.0.1   1.0.1   1.0.1   1.0.1   1.0.1   1.0.1   1.0.1   1.0.1   1.0.1   1.0.1   1.0.1   1.0.1   1.0.1   1.0.1   1.0.1   1.0.1   1.0.1   1.0.1   1.0.1   1.0.1   1.0.1   1.0.1   1.0.1   1.0.1   1.0.1   1.0.1   1.0.1   1.0.1   1.0.1   1.0.1   1.0.1   1.0.1   1.0.1   1.0.1   1.0.1   1.0.1   1.0.1   1.0.1   1.0.1   1.0.1   1.0.1   1.0.1   1.0.1   1.0.1   1.0.1   1.0.1   1.0.1   1.0.1   1.0.1   1.0.1   1.0.1   1.0.1   1.0.1   1.0.1   1.0.1   1.0.1   1.0.1   1.0.1   1.0.1   1.0.1   1.0.1   1.0.1   1.0.1   1.0.1   1.0.1   1.0.1   1.0.1   1.0.1   1.0.1   1.0.1   1.0.1   1.0.1   1.0.1   1.0.1   1.0.1   1.0.1   1.0.1   1.0.1   1.0.1   1.0.1   1.0.1   1.0.1   1.0.1   1.0.1   1.0.1   1.0.1   1.0.1   1.0.1   1.0.1   1.0.1   1.0.1   1.0.1   1.0.1   1.0.1   1.0.1   1.0.1   1.0.1   1.0.1   1.0.1   1.0.1   1.0.1   1.0.1   1.0.1   1.0.1   1.0.1   1.0.1   1.0.1   1.0.1   1.0.1   1.0.1   1.0.1   1.0.1   1.0.1   1.0.1   1.0.1   1.0.1   1.0.1   1.0.1   1.0.1   1.0.1   1.0.1   1.0.1   1.0.1   1.0.1   1.0.1   1.0.1   1.0.1   1.0.1   1.0.1   1.0.1   1.0.1   1.0.1   1.0.1   1.0.1   1.0.1   1.0.1   1.0.1   1.0.1   1.0.1   1.0.1   1.0.1   1.0.1   1.0.1   1.0.1   1.0.1   1.0.1   1.0.1   1.0.1   1.0.1   1.0.1   1.0.1   1.0.1   1.0.1   1.0.1   1.0.1   1.0.1   1.0.1   1.0.1   1.0.1   1.0.1   1.0.1   1.0.1   1.0.1   1.0.1   1.0.1   1.0.1   1.0.1   1.0.1   1.0.1   1.0.1   1.0.1   1.0.1   1.0.1   1.0.1   1.0.1   1.0.1   1.0.1   1.0.1   1.0.1   1.0.1   1.0.1   1.0.1   1.0.1   1.0.1   1.0.1   1.0.1   1.0.1   1.0.1   1.0.1   1.0.1   1.0.1   1.0.1   1.0.1   1.0.1   1.0.1   1.0.1   1.0.1   1.0.1   1.0.1   1.0.1   1.0.1   1.0.1   1.0.1   1.0.1   1.0.1   1.0.1   1.0.1   1.0.1   1.0.1   1.0.1   1.0.1   1.0.1   1.0.1   1.0.1   1.0.   | 1.B Executive Wealth        | 1.B.4 Asset rich families 1.B.5 Wealthy countryside commuters 1.B.6 Financially comfortable families 1.B.7 Affluent professionals                                             | 453<br>909<br>129<br>21 | 4.3<br>8.7<br>1.2<br>0.2 | 2.6<br>2.4<br>2.2<br>0.9 | <b>166 362</b> 56 24           | <u>-</u> |
| 2.0.1   Tournbus composition   2.0.1   Tournbus composition   2.0.1   Composition   2.   | 1.C Mature Money            | 1.C.10 Better-off villagers 1.C.11 Settled suburbia, older people 1.C.12 Retired and empty nesters                                                                            | 1,028<br>0<br>361       | 9.9<br>0.0<br>3.5        | 3.0<br>2.9<br>2.5        | <b>331</b><br>0<br><b>140</b>  | ==       |
| 2.0.15 Younger professionish is mailler flats   0   0.0   0.8   0   0.0   0.8   0   0.0   0.8   0   0.0   0.8   0   0.0   0.8   0   0.0   0.8   0   0.0   0.8   0   0.0   0.8   0   0.0   0.8   0   0.0   0.8   0   0.0   0.8   0   0.0   0.8   0   0.0   0.8   0   0.0   0.8   0   0.0   0.8   0   0.0   0.8   0   0.0   0.8   0   0.0   0.8   0   0.0   0.8   0   0.0   0.8   0   0.0   0.0   0.0   0.0   0.0   0.0   0.0   0.0   0.0   0.0   0.0   0.0   0.0   0.0   0.0   0.0   0.0   0.0   0.0   0.0   0.0   0.0   0.0   0.0   0.0   0.0   0.0   0.0   0.0   0.0   0.0   0.0   0.0   0.0   0.0   0.0   0.0   0.0   0.0   0.0   0.0   0.0   0.0   0.0   0.0   0.0   0.0   0.0   0.0   0.0   0.0   0.0   0.0   0.0   0.0   0.0   0.0   0.0   0.0   0.0   0.0   0.0   0.0   0.0   0.0   0.0   0.0   0.0   0.0   0.0   0.0   0.0   0.0   0.0   0.0   0.0   0.0   0.0   0.0   0.0   0.0   0.0   0.0   0.0   0.0   0.0   0.0   0.0   0.0   0.0   0.0   0.0   0.0   0.0   0.0   0.0   0.0   0.0   0.0   0.0   0.0   0.0   0.0   0.0   0.0   0.0   0.0   0.0   0.0   0.0   0.0   0.0   0.0   0.0   0.0   0.0   0.0   0.0   0.0   0.0   0.0   0.0   0.0   0.0   0.0   0.0   0.0   0.0   0.0   0.0   0.0   0.0   0.0   0.0   0.0   0.0   0.0   0.0   0.0   0.0   0.0   0.0   0.0   0.0   0.0   0.0   0.0   0.0   0.0   0.0   0.0   0.0   0.0   0.0   0.0   0.0   0.0   0.0   0.0   0.0   0.0   0.0   0.0   0.0   0.0   0.0   0.0   0.0   0.0   0.0   0.0   0.0   0.0   0.0   0.0   0.0   0.0   0.0   0.0   0.0   0.0   0.0   0.0   0.0   0.0   0.0   0.0   0.0   0.0   0.0   0.0   0.0   0.0   0.0   0.0   0.0   0.0   0.0   0.0   0.0   0.0   0.0   0.0   0.0   0.0   0.0   0.0   0.0   0.0   0.0   0.0   0.0   0.0   0.0   0.0   0.0   0.0   0.0   0.0   0.0   0.0   0.0   0.0   0.0   0.0   0.0   0.0   0.0   0.0   0.0   0.0   0.0   0.0   0.0   0.0   0.0   0.0   0.0   0.0   0.0   0.0   0.0   0.0   0.0   0.0   0.0   0.0   0.0   0.0   0.0   0.0   0.0   0.0   0.0   0.0   0.0   0.0   0.0   0.0   0.0   0.0   0.0   0.0   0.0   0.0   0.0   0.0   0.0   0.0   0.0   0.0   0.0   0.0   0.0   0.0   0.0   0.0   0.0   0.0    |                             |                                                                                                                                                                               |                         |                          |                          |                                |          |
| 2.13   Career driven young families   143   1.4   1.9   73   73   75   75   75   75   75   75                                                                                                                                                                                                                                                                                                                                                                                                                                                                                                                                                                                                                                                                                                                                                                                                                                                                                                                                                                                                                                                                                                                                                                                                                                                                                                                                                                                                                                                                                                                                                                                                                                                                                                                                                                                                                                                                                                                                                                                                                                  | 2 F. Caroor Climbors        | 2.D.15 Younger professionals in smaller flats 2.D.16 Metropolitan professionals                                                                                               | 0<br>0                  | 0.0<br>0.0               | 1.5<br>0.8               | 0<br>0                         |          |
| 3.7.2   Farms and cottages   1.7.2   Farms and cottages   1.7.2   1.7.2   1.7.2   1.7.2   1.7.2   1.7.2   1.7.2   1.7.2   1.7.2   1.7.2   1.7.2   1.7.2   1.7.2   1.7.2   1.7.2   1.7.2   1.7.2   1.7.2   1.7.2   1.7.2   1.7.2   1.7.2   1.7.2   1.7.2   1.7.2   1.7.2   1.7.2   1.7.2   1.7.2   1.7.2   1.7.2   1.7.2   1.7.2   1.7.2   1.7.2   1.7.2   1.7.2   1.7.2   1.7.2   1.7.2   1.7.2   1.7.2   1.7.2   1.7.2   1.7.2   1.7.2   1.7.2   1.7.2   1.7.2   1.7.2   1.7.2   1.7.2   1.7.2   1.7.2   1.7.2   1.7.2   1.7.2   1.7.2   1.7.2   1.7.2   1.7.2   1.7.2   1.7.2   1.7.2   1.7.2   1.7.2   1.7.2   1.7.2   1.7.2   1.7.2   1.7.2   1.7.2   1.7.2   1.7.2   1.7.2   1.7.2   1.7.2   1.7.2   1.7.2   1.7.2   1.7.2   1.7.2   1.7.2   1.7.2   1.7.2   1.7.2   1.7.2   1.7.2   1.7.2   1.7.2   1.7.2   1.7.2   1.7.2   1.7.2   1.7.2   1.7.2   1.7.2   1.7.2   1.7.2   1.7.2   1.7.2   1.7.2   1.7.2   1.7.2   1.7.2   1.7.2   1.7.2   1.7.2   1.7.2   1.7.2   1.7.2   1.7.2   1.7.2   1.7.2   1.7.2   1.7.2   1.7.2   1.7.2   1.7.2   1.7.2   1.7.2   1.7.2   1.7.2   1.7.2   1.7.2   1.7.2   1.7.2   1.7.2   1.7.2   1.7.2   1.7.2   1.7.2   1.7.2   1.7.2   1.7.2   1.7.2   1.7.2   1.7.2   1.7.2   1.7.2   1.7.2   1.7.2   1.7.2   1.7.2   1.7.2   1.7.2   1.7.2   1.7.2   1.7.2   1.7.2   1.7.2   1.7.2   1.7.2   1.7.2   1.7.2   1.7.2   1.7.2   1.7.2   1.7.2   1.7.2   1.7.2   1.7.2   1.7.2   1.7.2   1.7.2   1.7.2   1.7.2   1.7.2   1.7.2   1.7.2   1.7.2   1.7.2   1.7.2   1.7.2   1.7.2   1.7.2   1.7.2   1.7.2   1.7.2   1.7.2   1.7.2   1.7.2   1.7.2   1.7.2   1.7.2   1.7.2   1.7.2   1.7.2   1.7.2   1.7.2   1.7.2   1.7.2   1.7.2   1.7.2   1.7.2   1.7.2   1.7.2   1.7.2   1.7.2   1.7.2   1.7.2   1.7.2   1.7.2   1.7.2   1.7.2   1.7.2   1.7.2   1.7.2   1.7.2   1.7.2   1.7.2   1.7.2   1.7.2   1.7.2   1.7.2   1.7.2   1.7.2   1.7.2   1.7.2   1.7.2   1.7.2   1.7.2   1.7.2   1.7.2   1.7.2   1.7.2   1.7.2   1.7.2   1.7.2   1.7.2   1.7.2   1.7.2   1.7.2   1.7.2   1.7.2   1.7.2   1.7.2   1.7.2   1.7.2   1.7.2   1.7.2   1.7.2   1.7.2   1.7.2   1.7.2   1.7.2   1.7.2   1.7.2   1.   |                             | 2.E.19 First time buyers in small, modern homes                                                                                                                               | 0                       | 0.0                      | 3.3                      | 0                              | _        |
| 3.6.24   Comfortable-off Families in modern housing   68                                                                                                                                                                                                                                                                                                                                                                                                                                                                                                                                                                                                                                                                                                                                                                                                                                                                                                                                                                                                                                                                                                                                                                                                                                                                                                                                                                                                                                                                                                                                                                                                                                                                                                                                                                                                                                                                                                                                                                                                                                                                       | 3.F Countryside Communities | 3.F.22 Older couples and families in rural areas                                                                                                                              | 340                     | 3.3                      | 1.1                      | 306                            | =        |
| 31.12   Suburban semis, conventional attitudes   94   0.9   3.4   26   3.1.28   Come occupied terraces, severage income   0   0.0   1.6   0.0   3.1.29   5.5   5.5   5.5   5.5   5.5   5.5   5.5   5.5   5.5   5.5   5.5   5.5   5.5   5.5   5.5   5.5   5.5   5.5   5.5   5.5   5.5   5.5   5.5   5.5   5.5   5.5   5.5   5.5   5.5   5.5   5.5   5.5   5.5   5.5   5.5   5.5   5.5   5.5   5.5   5.5   5.5   5.5   5.5   5.5   5.5   5.5   5.5   5.5   5.5   5.5   5.5   5.5   5.5   5.5   5.5   5.5   5.5   5.5   5.5   5.5   5.5   5.5   5.5   5.5   5.5   5.5   5.5   5.5   5.5   5.5   5.5   5.5   5.5   5.5   5.5   5.5   5.5   5.5   5.5   5.5   5.5   5.5   5.5   5.5   5.5   5.5   5.5   5.5   5.5   5.5   5.5   5.5   5.5   5.5   5.5   5.5   5.5   5.5   5.5   5.5   5.5   5.5   5.5   5.5   5.5   5.5   5.5   5.5   5.5   5.5   5.5   5.5   5.5   5.5   5.5   5.5   5.5   5.5   5.5   5.5   5.5   5.5   5.5   5.5   5.5   5.5   5.5   5.5   5.5   5.5   5.5   5.5   5.5   5.5   5.5   5.5   5.5   5.5   5.5   5.5   5.5   5.5   5.5   5.5   5.5   5.5   5.5   5.5   5.5   5.5   5.5   5.5   5.5   5.5   5.5   5.5   5.5   5.5   5.5   5.5   5.5   5.5   5.5   5.5   5.5   5.5   5.5   5.5   5.5   5.5   5.5   5.5   5.5   5.5   5.5   5.5   5.5   5.5   5.5   5.5   5.5   5.5   5.5   5.5   5.5   5.5   5.5   5.5   5.5   5.5   5.5   5.5   5.5   5.5   5.5   5.5   5.5   5.5   5.5   5.5   5.5   5.5   5.5   5.5   5.5   5.5   5.5   5.5   5.5   5.5   5.5   5.5   5.5   5.5   5.5   5.5   5.5   5.5   5.5   5.5   5.5   5.5   5.5   5.5   5.5   5.5   5.5   5.5   5.5   5.5   5.5   5.5   5.5   5.5   5.5   5.5   5.5   5.5   5.5   5.5   5.5   5.5   5.5   5.5   5.5   5.5   5.5   5.5   5.5   5.5   5.5   5.5   5.5   5.5   5.5   5.5   5.5   5.5   5.5   5.5   5.5   5.5   5.5   5.5   5.5   5.5   5.5   5.5   5.5   5.5   5.5   5.5   5.5   5.5   5.5   5.5   5.5   5.5   5.5   5.5   5.5   5.5   5.5   5.5   5.5   5.5   5.5   5.5   5.5   5.5   5.5   5.5   5.5   5.5   5.5   5.5   5.5   5.5   5.5   5.5   5.5   5.5   5.5   5.5   5.5   5.5   5.5   5.5   5.5   5.5   5.5   5.5   5.5   5.5   5.5   5   |                             | 3.G.25 Larger family homes, multi-ethnic areas                                                                                                                                | 0                       | 0.0                      | 0.8                      | 0                              |          |
| 3.1.30   Older people, neat and tidy neighbourhoods   152   1.5   2.4   60                                                                                                                                                                                                                                                                                                                                                                                                                                                                                                                                                                                                                                                                                                                                                                                                                                                                                                                                                                                                                                                                                                                                                                                                                                                                                                                                                                                                                                                                                                                                                                                                                                                                                                                                                                                                                                                                                                                                                                                                                                                     |                             | 3.H.28 Owner occupied terraces, average income                                                                                                                                | 0                       | 0.0                      | 1.6                      | 0                              | _        |
| Signature   Sign   |                             |                                                                                                                                                                               |                         |                          |                          |                                |          |
| ## Student Life  ## AK.34   Student flats and halls of residence   0   0.0   0.4   0   0.0   0.3   0   0.0   0.4   0   0.0   0.3   0   0.0   0.3   0   0.0   0.0   0.3   0   0.0   0.0   0.0   0.0   0.0   0.0   0.0   0.0   0.0   0.0   0.0   0.0   0.0   0.0   0.0   0.0   0.0   0.0   0.0   0.0   0.0   0.0   0.0   0.0   0.0   0.0   0.0   0.0   0.0   0.0   0.0   0.0   0.0   0.0   0.0   0.0   0.0   0.0   0.0   0.0   0.0   0.0   0.0   0.0   0.0   0.0   0.0   0.0   0.0   0.0   0.0   0.0   0.0   0.0   0.0   0.0   0.0   0.0   0.0   0.0   0.0   0.0   0.0   0.0   0.0   0.0   0.0   0.0   0.0   0.0   0.0   0.0   0.0   0.0   0.0   0.0   0.0   0.0   0.0   0.0   0.0   0.0   0.0   0.0   0.0   0.0   0.0   0.0   0.0   0.0   0.0   0.0   0.0   0.0   0.0   0.0   0.0   0.0   0.0   0.0   0.0   0.0   0.0   0.0   0.0   0.0   0.0   0.0   0.0   0.0   0.0   0.0   0.0   0.0   0.0   0.0   0.0   0.0   0.0   0.0   0.0   0.0   0.0   0.0   0.0   0.0   0.0   0.0   0.0   0.0   0.0   0.0   0.0   0.0   0.0   0.0   0.0   0.0   0.0   0.0   0.0   0.0   0.0   0.0   0.0   0.0   0.0   0.0   0.0   0.0   0.0   0.0   0.0   0.0   0.0   0.0   0.0   0.0   0.0   0.0   0.0   0.0   0.0   0.0   0.0   0.0   0.0   0.0   0.0   0.0   0.0   0.0   0.0   0.0   0.0   0.0   0.0   0.0   0.0   0.0   0.0   0.0   0.0   0.0   0.0   0.0   0.0   0.0   0.0   0.0   0.0   0.0   0.0   0.0   0.0   0.0   0.0   0.0   0.0   0.0   0.0   0.0   0.0   0.0   0.0   0.0   0.0   0.0   0.0   0.0   0.0   0.0   0.0   0.0   0.0   0.0   0.0   0.0   0.0   0.0   0.0   0.0   0.0   0.0   0.0   0.0   0.0   0.0   0.0   0.0   0.0   0.0   0.0   0.0   0.0   0.0   0.0   0.0   0.0   0.0   0.0   0.0   0.0   0.0   0.0   0.0   0.0   0.0   0.0   0.0   0.0   0.0   0.0   0.0   0.0   0.0   0.0   0.0   0.0   0.0   0.0   0.0   0.0   0.0   0.0   0.0   0.0   0.0   0.0   0.0   0.0   0.0   0.0   0.0   0.0   0.0   0.0   0.0   0.0   0.0   0.0   0.0   0.0   0.0   0.0   0.0   0.0   0.0   0.0   0.0   0.0   0.0   0.0   0.0   0.0   0.0   0.0   0.0   0.0   0.0   0.0   0.0   0.0   0.0   0.0   0.0   0.0   0.0   0.0   0.0   0.0   0.0   0 |                             |                                                                                                                                                                               |                         |                          |                          |                                |          |
| AL.37   Low cost flats in suburban areas   30   0.3   1.4   20                                                                                                                                                                                                                                                                                                                                                                                                                                                                                                                                                                                                                                                                                                                                                                                                                                                                                                                                                                                                                                                                                                                                                                                                                                                                                                                                                                                                                                                                                                                                                                                                                                                                                                                                                                                                                                                                                                                                                                                                                                                                 |                             | 4.K.35 Term-time terraces                                                                                                                                                     | 0                       | 0.0                      | 0.3                      | 0                              |          |
| ## A.M Striving Families    A.M.41   Labouring semi-rural estates                                                                                                                                                                                                                                                                                                                                                                                                                                                                                                                                                                                                                                                                                                                                                                                                                                                                                                                                                                                                                                                                                                                                                                                                                                                                                                                                                                                                                                                                                                                                                                                                                                                                                                                                                                                                                                                                                                                                                                                                                                                              | 4.L Modest Means            | 4.L.38 Semi-skilled workers in traditional neighbourhoods 4.L.39 Fading owner occupied terraces                                                                               | 739<br>901              | 7.1<br>8.6               | 2.6<br>2.9               | 270<br>300                     | _        |
| A.N. Poorer Pensioners                                                                                                                                                                                                                                                                                                                                                                                                                                                                                                                                                                                                                                                                                                                                                                                                                                                                                                                                                                                                                                                                                                                                                                                                                                                                                                                                                                                                                                                                                                                                                                                                                                                                                                                                                                                                                                                                                                                                                                                                                                                                                                         | 4.M Striving Families       | 4.M.41 Labouring semi-rural estates 4.M.42 Struggling young families in post-war terraces 4.M.43 Families in right-to-buy estates                                             | 122<br>42<br>10         | 1.2<br>0.4<br>0.1        | 1.6<br>1.7<br>2.1        | 73<br>24<br>5                  | =_       |
| S.O. Young Hardship                                                                                                                                                                                                                                                                                                                                                                                                                                                                                                                                                                                                                                                                                                                                                                                                                                                                                                                                                                                                                                                                                                                                                                                                                                                                                                                                                                                                                                                                                                                                                                                                                                                                                                                                                                                                                                                                                                                                                                                                                                                                                                            |                             | 4.N.45 Pensioners in social housing, semis and terraces 4.N.46 Elderly people in social rented flats 4.N.47 Low income older people in smaller semis                          | 278<br>70<br>757        | 2.7<br>0.7<br>7.3        | 0.8<br>1.1<br>2.3        | <b>340</b><br>62<br><b>320</b> |          |
| 5.P. Struggling Estates   5.P.52   Poorer families, many children, terraced housing   307   2.9   1.6   181                                                                                                                                                                                                                                                                                                                                                                                                                                                                                                                                                                                                                                                                                                                                                                                                                                                                                                                                                                                                                                                                                                                                                                                                                                                                                                                                                                                                                                                                                                                                                                                                                                                                                                                                                                                                                                                                                                                                                                                                                    |                             | 5.0.50 Struggling younger people in mixed tenure                                                                                                                              | 26                      | 0.2                      | 1.7                      | 14                             |          |
| 5.Q.57   Social rented flats, families and single parents   5.Q.58   Singles and young families, some receiving benefits   114   1.1   1.8   61                                                                                                                                                                                                                                                                                                                                                                                                                                                                                                                                                                                                                                                                                                                                                                                                                                                                                                                                                                                                                                                                                                                                                                                                                                                                                                                                                                                                                                                                                                                                                                                                                                                                                                                                                                                                                                                                                                                                                                                | 5.P Struggling Estates      | 5.P.52 Poorer families, many children, terraced housing 5.P.53 Low income terraces 5.P.54 Multi-ethnic, purpose-built estates 5.P.55 Deprived and ethnically diverse in flats | 307<br>0<br>0<br>0      | 2.9<br>0.0<br>0.0<br>0.0 | 1.6<br>0.9<br>1.2<br>0.8 | 181<br>0<br>0<br>0             | =        |
| 6.R. Not Private Households 6.R.60 Active communal population 6.R.61 Inactive communal population 6.R.62 Business areas without resident population 7 0 0 0 0 0 0 0 0 0 0 0 0 0 0 0 0 0 0 0                                                                                                                                                                                                                                                                                                                                                                                                                                                                                                                                                                                                                                                                                                                                                                                                                                                                                                                                                                                                                                                                                                                                                                                                                                                                                                                                                                                                                                                                                                                                                                                                                                                                                                                                                                                                                                                                                                                                    |                             | 5.Q.57 Social rented flats, families and single parents 5.Q.58 Singles and young families, some receiving benefits                                                            | 0<br>114                | 0.0<br>1.1               | 1.5<br>1.8               | 0<br>61                        |          |
|                                                                                                                                                                                                                                                                                                                                                                                                                                                                                                                                                                                                                                                                                                                                                                                                                                                                                                                                                                                                                                                                                                                                                                                                                                                                                                                                                                                                                                                                                                                                                                                                                                                                                                                                                                                                                                                                                                                                                                                                                                                                                                                                |                             | 6.R.61 Inactive communal population                                                                                                                                           | 23                      | 0.2                      | 0.3                      | 80                             |          |
|                                                                                                                                                                                                                                                                                                                                                                                                                                                                                                                                                                                                                                                                                                                                                                                                                                                                                                                                                                                                                                                                                                                                                                                                                                                                                                                                                                                                                                                                                                                                                                                                                                                                                                                                                                                                                                                                                                                                                                                                                                                                                                                                |                             | Total households                                                                                                                                                              | 10,419                  |                          |                          |                                |          |

Area:

**CATEGORY GROUP TYPE** MAP WHAT IS ACORN?

## **DOMINANT ACORN GROUP - HOUSEHOLDS**

© 2021 CACI Limited and all other applicable third party notices (Acorn) can be found at www.caci.co.uk/copyrightnotices.pdf

Source: OS Open Data 2018

CATEGORY GROUP TYPE MAP WHAT IS ACORN?

#### **ACORN - WHAT IS IT?**

United Kingdom