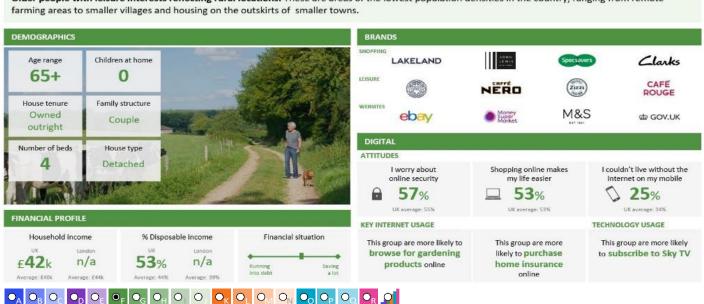

### Countryside Communities

3.4м

Older people with leisure interests reflecting rural locations. These are areas of the lowest population densities in the country, ranging from remote

CATEGORY GROUP TYPE MAP WHAT IS ACORN?