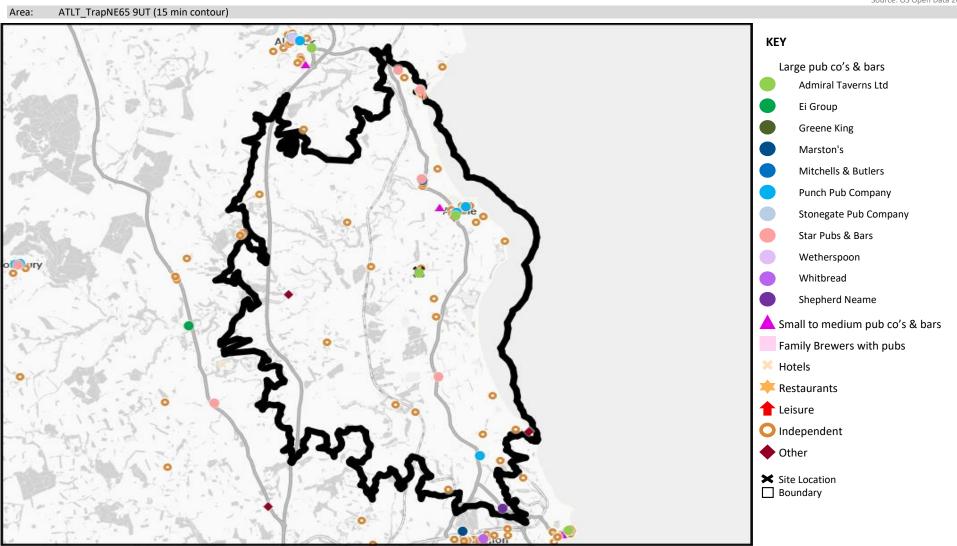

# **CGA LICENCED PREMISES**

© 2021 CACI Limited and all other applicable third party notices (CGA) can be found at www.caci.co.uk/copyrightnotices.pdf

Area: ATLT\_TrapNE65 9UT (15 min contour)

Base: Great Britain

Year: 2021

| Licence Type     | Profile | Per 1000<br>Pop (Area) | Per 1000<br>Pop (Base) | Index | 0 | 100 | 200 |
|------------------|---------|------------------------|------------------------|-------|---|-----|-----|
| Pubs & Full On   | 28      | 117.6                  | 84.9                   | 139   |   |     |     |
| Proprietary Club | 6       | 25.2                   | 8.1                    | 310   |   |     |     |
| Registered Club  | 14      | 58.8                   | 29.9                   | 197   |   |     |     |
| Restaurant       | 5       | 21.0                   | 34.6                   | 61    |   |     |     |
| Residential      | 1       | 4.2                    | 3.5                    | 121   |   |     |     |

| Name                                    | Description                          | License Type                      | Owner Name                           | Postcode             |
|-----------------------------------------|--------------------------------------|-----------------------------------|--------------------------------------|----------------------|
|                                         |                                      | D :                               |                                      | NEC4 5.411           |
| Red Row Working Mens Club               | Independent Free                     | Registered Club                   | Independent Free                     | NE61 5AU             |
| Widdrington                             | Star Pubs & Bars                     | Pubs & Full On                    | Star Pubs & Bars                     | NE61 5DY             |
| Plough                                  | Punch Pub Company                    | Pubs & Full On                    | Punch Pub Company                    | NE61 5JB             |
| Stobswood Miners Welfare Club           | Independent Free                     | Registered Club                   | Independent Free                     | NE61 5QA             |
| Ellington Miners Welfare                | Independent Free                     | Registered Club                   | Independent Free                     | NE61 5HB             |
| Schooner Inn<br>Harbour Inn             | Star Pubs & Bars                     | Pubs & Full On                    | Star Pubs & Bars                     | NE65 OAD             |
| Coguet Yacht Club                       | Punch Pub Company                    | Pubs & Full On                    | Punch Pub Company                    | NE65 OAA<br>NE65 OHH |
| •                                       | Independent Free                     | Registered Club<br>Pubs & Full On | Independent Free<br>Independent Free | NE65 ODA             |
| Tavern<br>Dock Hotel                    | Independent Free<br>Independent Free | Pubs & Full On                    | Independent Free                     | NE65 OBX             |
| Amble Club                              | Independent Free                     | Registered Club                   | Independent Free                     | NE65 OEA             |
| Silver Carrs Club                       | Independent Free                     | Proprietary Club                  | Independent Free                     | NE65 OJS             |
| Wellwood Arms                           | Punch Pub Company                    | Pubs & Full On                    | Punch Pub Company                    | NE65 OLD             |
| Warkworth Masonic Hall                  | Independent Free                     | Registered Club                   | Independent Free                     | NE65 OLN             |
| Blue Bell Inn                           | Admiral Taverns Ltd                  | Pubs & Full On                    | Admiral Taverns Ltd                  | NE65 OLU             |
| Masons Arms                             | Unknown                              | Pubs & Full On                    | Unknown                              | NE65 ONH             |
| Granary                                 | Independent Free                     | Pubs & Full On                    | Independent Free                     | NE65 OSD             |
| Radcliffe Workmens Club & Institute     | Independent Free                     | Registered Club                   | Independent Free                     | NE65 OSQ             |
| Warkworth Cricket Club                  | Independent Free                     | Registered Club                   | Independent Free                     | NE65 OUJ             |
| Hermitage Inn                           | Marston's                            | Pubs & Full On                    | Marston's                            | NE65 OUL             |
| Jackdaw                                 | Independent Free                     | Restaurant                        | Independent Free                     | NE65 OUN             |
| Sun Hotel                               | Independent Free                     | Pubs & Full On                    | Independent Free                     | NE65 OUP             |
| Masons Arms                             | Star Pubs & Bars                     | Pubs & Full On                    | Star Pubs & Bars                     | NE65 OUR             |
| Warkworth House Hotel                   | Independent Free                     | Pubs & Full On                    | Independent Free                     | NE65 OXB             |
| Railway Inn                             | Independent Free                     | Pubs & Full On                    | Independent Free                     | NE65 9BP             |
| Northumberland Arms                     | *Other Small Retail Groups           | Pubs & Full On                    | *Other Small Retail Groups           | NE65 9EE             |
| East Chevington Social Club & Institute | •                                    | Registered Club                   | Independent Free                     | NE65 9SF             |
| Togston Terrace Social Club             | Independent Free                     | Registered Club                   | Independent Free                     | NE65 9TW             |
| Trap                                    | Admiral Taverns Ltd                  | Pubs & Full On                    | Admiral Taverns Ltd                  | NE65 9UT             |
| Hope & Anchor                           | Independent Free                     | Pubs & Full On                    | Independent Free                     | NE66 2RA             |
| Alnmouth Ex-Servicemens Club            | Independent Free                     | Registered Club                   | Independent Free                     | NE66 2RA             |
| Sun Inn                                 | Star Pubs & Bars                     | Pubs & Full On                    | Star Pubs & Bars                     | NE66 2RA             |
| Coach Inn                               | Star Pubs & Bars                     | Pubs & Full On                    | Star Pubs & Bars                     | NE66 3PP             |
| Golden Sands Holiday Park               | *Other Small Retail Groups           | Proprietary Club                  | *Other Small Retail Groups           | NE61 5LF             |
| Woodhorn Grange                         | Whitbread                            | Pubs & Full On                    | Whitbread                            | NE63 9AT             |
| Cook & Barker Inn                       | Independent Free                     | Pubs & Full On                    | Independent Free                     | NE65 9JY             |
| Warkworth Golf Club                     | Independent Free                     | Registered Club                   | Independent Free                     | NE65 0SW             |
| Amble Coquet Street Club                | Independent Free                     | Registered Club                   | Independent Free                     | NE65 ODJ             |
| Ellington Caravan Club                  | Independent Free                     | Proprietary Club                  | Independent Free                     | NE61 5JR             |
| Amble Links Holiday Park                | Independent Free                     | Proprietary Club                  | Independent Free                     | NE65 OSD             |
| Eshott Hall                             | Independent Free                     | Pubs & Full On                    | Independent Free                     | NE65 9EN             |
| Cresswell Towers Holiday Park           | Independent Free                     | Proprietary Club                  | Independent Free                     | NE61 5JT             |
| Junction Restaurant                     | Independent Free                     | Restaurant                        | Independent Free                     | NE61 5BJ             |
| Guyzance Hall                           | Independent Free                     | Pubs & Full On                    | Independent Free                     | NE65 9AG             |
| Blue Sky Equestrian Centre              | Independent Free                     | Proprietary Club                  | Independent Free                     | NE61 6PY             |
| Roxbro House                            | Independent Free                     | Residential                       | Independent Free                     | NE65 OUP             |
| Alnmouth And Lesbury Cc                 | Independent Free                     | Registered Club                   | Independent Free                     | NE66 3PX             |
| Taj Mahal                               | Independent Free                     | Restaurant                        | Independent Free                     | NE65 OBZ             |
| Amble Inn                               | Inn Collection Group                 | Pubs & Full On                    | Inn Collection Group                 | NE65 OFF             |
| Castle Brew House                       | Independent Free                     | Pubs & Full On                    | Independent Free                     | NE65 OUP             |
| Hemscott Hill Farm                      | Independent Free                     | Pubs & Full On                    | Independent Free                     | NE61 5EQ             |
| Radcliffes                              | Independent Free                     | Restaurant                        | Independent Free                     | NE65 OFB             |
| Fish Shack                              | Independent Free                     | Restaurant                        | Independent Free                     | NE65 OAP             |
| //                                      |                                      |                                   | -                                    |                      |

| Name                   | Description      | License Type   | Owner Name       | Postcode |
|------------------------|------------------|----------------|------------------|----------|
| Lounge Continental Bar | Independent Free | Pubs & Full On | Independent Free | NE65 ODR |

# **MAP OF AREA**

© 2021 CACI Limited and all other applicable third party notices (CGA) can be found at www.caci.co.uk/copyrightnotices.pdf

Source: OS Open Data 2018