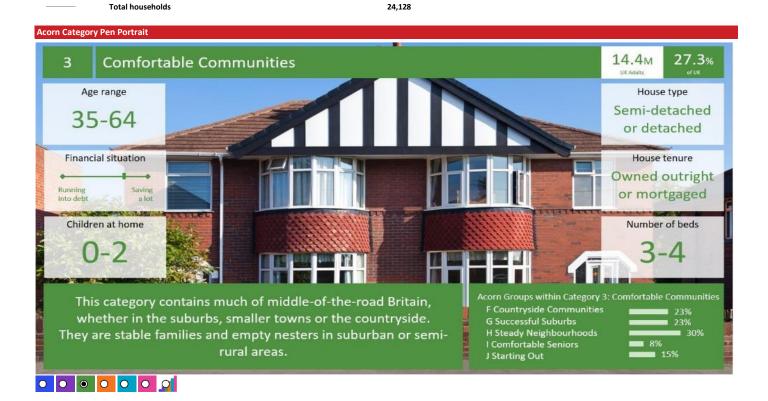

Base: Great Britain Year: 2021

| Acorn Category Description |       |                         | Area Profile | % for Area | % for Base | Index 0 | 100 | 200 |
|----------------------------|-------|-------------------------|--------------|------------|------------|---------|-----|-----|
| 0                          | 1     | Affluent Achievers      | 5,032        | 20.9       | 22.0       | 95      | 100 |     |
| 0                          | 2     | Rising Prosperity       | 627          | 2.6        | 10.1       | 26      |     |     |
| <b>(</b>                   | 3     | Comfortable Communities | 10,093       | 41.8       | 26.2       | 160     |     |     |
| 0                          | 4     | Financially Stretched   | 6,710        | 27.8       | 23.7       | 117     |     |     |
| Ō                          | 5     | Urban Adversity         | 1,625        | 6.7        | 17.6       | 38      |     |     |
| 0                          | 6     | Not Private Households  | 41           | 0.2        | 0.3        | 51      |     |     |
| O                          | Grapl | h                       |              |            |            |         |     |     |