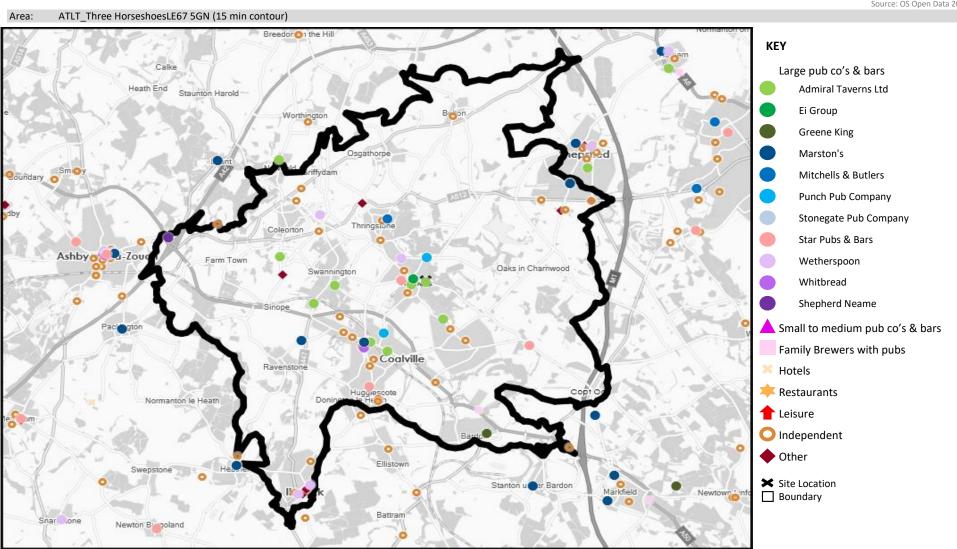

## **MAP OF AREA**

© 2021 CACI Limited and all other applicable third party notices (CGA) can be found at www.caci.co.uk/copyrightnotices.pdf

Source: OS Open Data 2018

# **CGA LICENCED PREMISES**

© 2021 CACI Limited and all other applicable third party notices (CGA) can be found at www.caci.co.uk/copyrightnotices.pdf

Area: ATLT\_Three HorseshoesLE67 5GN (15 min cc Base: Great Britain

2021 Year:

| Licence Type     | Profile | Per 1000<br>Pop (Area) | Per 1000<br>Pop (Base) | Index | 0 | 100 | 200 |
|------------------|---------|------------------------|------------------------|-------|---|-----|-----|
| Pubs & Full On   | 43      | 75.3                   | 84.9                   | 89    |   |     |     |
| Proprietary Club | 5       | 8.8                    | 8.1                    | 108   |   |     |     |
| Registered Club  | 17      | 29.8                   | 29.9                   | 100   |   |     |     |
| Restaurant       | 6       | 10.5                   | 34.6                   | 30    |   |     |     |
| Residential      | 1       | 1.8                    | 3.5                    | 50    |   |     |     |

| Name                                     | Description                | License Type     | Owner Name                 | Postcode |
|------------------------------------------|----------------------------|------------------|----------------------------|----------|
| Horse                                    | Independent Free           | Pubs & Full On   | Independent Free           | LE12 9EF |
| Out Of India                             | *Other Small Retail Groups | Restaurant       | *Other Small Retail Groups | LE12 9BS |
| Jolly Farmer                             | *Other Small Retail Groups | Pubs & Full On   | *Other Small Retail Groups | LE12 9EP |
| Shepshed Town Cricket Club               | Independent Free           | Registered Club  | Independent Free           | LE12 9EU |
| Top Railway                              | Star Pubs & Bars           | Pubs & Full On   | Star Pubs & Bars           | LE12 9NR |
| Railway Hotel                            | Marston's                  | Pubs & Full On   | Marston's                  | LE12 9NR |
| Queens Head                              | Independent Free           | Pubs & Full On   | Independent Free           | LE12 9TP |
| Gate Inn                                 | Star Pubs & Bars           | Pubs & Full On   | Star Pubs & Bars           | LE67 2HG |
| Ibstock Town Cricket Club                | Independent Free           | Registered Club  | Independent Free           | LE67 6NN |
| Ibstock Miners Welfare S & Sc            | Independent Free           | Registered Club  | Independent Free           | LE67 6HN |
| Waggon & Horses                          | Stonegate Pub Company      | Pubs & Full On   | Stonegate Pub Company      | LE67 6LA |
| Whimsey Inn                              | *Other Small Retail Groups | Pubs & Full On   | *Other Small Retail Groups | LE67 6LH |
| Ram Inn                                  | Unknown                    | Pubs & Full On   | Unknown                    | LE67 6LG |
| Boot                                     | Stonegate Pub Company      | Pubs & Full On   | Stonegate Pub Company      | LE67 6NH |
| Coalville Labour Club & Institute        | Independent Free           | Registered Club  | Independent Free           | LE67 3PW |
| Kings Arms                               | Marston's                  | Pubs & Full On   | Marston's                  | LE67 2AF |
| Coalville & District Constitutional Club | Independent Free           | Registered Club  | Independent Free           | LE67 3EE |
| Stamford & Warrington Hotel              | Admiral Taverns Ltd        | Pubs & Full On   | Admiral Taverns Ltd        | LE67 3EE |
| Bluebells At Brown Stone Bistro          | Independent Free           | Restaurant       | Independent Free           | LE67 3ED |
| Hugglescote Social Club                  | Independent Free           | Registered Club  | Independent Free           | LE67 2FP |
| West End Snooker & Social Clubs          | Independent Free           | Proprietary Club | Independent Free           | LE67 3LB |
| Palace Bingo                             | Independent Free           | Proprietary Club | Independent Free           | LE67 3LT |
| Engineers Arms                           | *Other Small Retail Groups | Pubs & Full On   | *Other Small Retail Groups | LE67 3PD |
| Emporium                                 | Independent Free           | Proprietary Club | Independent Free           | LE67 3PD |
| Snibstone New Inn                        | Marston's                  | Pubs & Full On   | Marston's                  | LE67 3PE |
| Halfway House                            | Independent Free           | Residential      | Independent Free           | LE67 3PQ |
| Charnwood Arms                           | Greene King                | Pubs & Full On   | Greene King                | LE67 1TB |
| Leicester Inn                            | Admiral Taverns Ltd        | Pubs & Full On   | Admiral Taverns Ltd        | LE67 3JA |
| Birch Tree Inn                           | Everards                   | Pubs & Full On   | Everards                   | LE67 1TD |
| Bardon Hill Sports & Social Club         | Independent Free           | Registered Club  | Independent Free           | LE67 4BG |
| Hermitage Leisure Centre                 | Independent Free           | Proprietary Club | Independent Free           | LE67 5EU |
| Kings Arms                               | Admiral Taverns Ltd        | Pubs & Full On   | Admiral Taverns Ltd        | LE67 5ET |
| Victoria Hotel                           | Punch Pub Company          | Pubs & Full On   | Punch Pub Company          | LE67 3FA |
| Three Horseshoes                         | Admiral Taverns Ltd        | Pubs & Full On   | Admiral Taverns Ltd        | LE67 5GN |
| Lady Jane                                | Admiral Taverns Ltd        | Pubs & Full On   | Admiral Taverns Ltd        | LE67 5PH |
| George & Dragon                          | *Other Small Retail Groups | Pubs & Full On   | *Other Small Retail Groups | LE67 8UH |
| Bulls Head                               | Star Pubs & Bars           | Pubs & Full On   | Star Pubs & Bars           | LE67 4UY |
| Hare & Hounds                            | Stonegate Pub Company      | Pubs & Full On   | Stonegate Pub Company      | LE67 5AH |
| Man Within Compass                       | Punch Pub Company          | Pubs & Full On   | Punch Pub Company          | LE67 5AS |
| Black Horse                              | Star Pubs & Bars           | Pubs & Full On   | Star Pubs & Bars           | LE67 5DN |
| Three Crowns                             | Ei Group                   | Pubs & Full On   | Ei Group                   | LE67 5DT |
| White Horse Inn                          | Daniel Thwaites plc        | Pubs & Full On   | Daniel Thwaites plc        | LE67 5DT |
| Whitwick North St Working Mens Club      | Independent Free           | Registered Club  | Independent Free           | LE67 5HA |
| Angel Inn                                | Admiral Taverns Ltd        | Pubs & Full On   | Admiral Taverns Ltd        | LE67 8GB |
| Kings Arms                               | Unknown                    | Pubs & Full On   | Unknown                    | LE67 8GD |
| George Inn                               | Independent Free           | Pubs & Full On   | Independent Free           | LE67 8HF |
| Gelsmoor Inn                             | Independent Free           | Pubs & Full On   | Independent Free           | LE67 8HP |
| New Inn                                  | Stonegate Pub Company      | Pubs & Full On   | Stonegate Pub Company      | LE67 8JE |
| Thringstone Members Club                 | Independent Free           | Registered Club  | Independent Free           | LE67 8LR |
| Thringstone Community Centre             | Independent Free           | Registered Club  | Independent Free           | LE67 8NR |
| Station Inn                              | Admiral Taverns Ltd        | Pubs & Full On   | Admiral Taverns Ltd        | LE67 8RE |
| Bulls Head                               | Mitchells & Butlers        | Pubs & Full On   | Mitchells & Butlers        | LE67 8LR |
| Working Mens Club                        | Independent Free           | Registered Club  | Independent Free           | LE67 3LB |
| 1927                                     |                            | =                | •                          |          |

# **CGA LICENCED PREMISES**

© 2021 CACI Limited and all other applicable third party notices (CGA) can be found at www.caci.co.uk/copyrightnotices.pdf

Area: ATLT\_Three HorseshoesLE67 5GN (15 min cc

Base: Great Britain Year: 2021

| Licence Type     | Profile | Per 1000<br>Pop (Area) | Per 1000<br>Pop (Base) | Index | 0 | 100 | 200 |
|------------------|---------|------------------------|------------------------|-------|---|-----|-----|
| Pubs & Full On   | 43      | 75.3                   | 84.9                   | 89    |   |     |     |
| Proprietary Club | 5       | 8.8                    | 8.1                    | 108   |   | _   |     |
| Registered Club  | 17      | 29.8                   | 29.9                   | 100   |   | _   |     |
| Restaurant       | 6       | 10.5                   | 34.6                   | 30    |   |     |     |
| Residential      | 1       | 1.8                    | 3.5                    | 50    |   |     |     |

| Name                          | Description         | License Type     | Owner Name          | Postcode |
|-------------------------------|---------------------|------------------|---------------------|----------|
| Hermitage Park Hotel          | Independent Free    | Pubs & Full On   | Independent Free    | LE67 3FA |
| New Lount Bowls Club          | Independent Free    | Registered Club  | Independent Free    | LE67 8JF |
| Junction 23 Lorry Park        | Independent Free    | Pubs & Full On   | Independent Free    | LE12 9BS |
| Coalville Rugby Club          | Independent Free    | Registered Club  | Independent Free    | LE67 5DW |
| Golf Centre                   | Independent Free    | Registered Club  | Independent Free    | LE67 8FB |
| Monkey Walk                   | Wetherspoon         | Pubs & Full On   | Wetherspoon         | LE67 3WD |
| Flagstaf Island               | Whitbread           | Pubs & Full On   | Whitbread           | LE65 1JP |
| Robin Hood                    | Admiral Taverns Ltd | Pubs & Full On   | Admiral Taverns Ltd | LE67 8QQ |
| La Torre Italian Restaurant   | Independent Free    | Restaurant       | Independent Free    | LE67 3EE |
| Century Theatre               | Independent Free    | Pubs & Full On   | Independent Free    | LE67 3LN |
| Image                         | Independent Free    | Restaurant       | Independent Free    | LE67 3ED |
| Hugglescote Community Centre  | Independent Free    | Registered Club  | Independent Free    | LE67 2BR |
| Thringstone Miners Welfare Fc | Independent Free    | Registered Club  | Independent Free    | LE67 8LL |
| Broomleys Cricket Club        | Independent Free    | Registered Club  | Independent Free    | LE67 4RG |
| Da Vinci Restaurant           | Independent Free    | Restaurant       | Independent Free    | LE67 3LT |
| Bistro                        | Independent Free    | Restaurant       | Independent Free    | LE67 6LG |
| Stealth Black Belt Academy    | Independent Free    | Proprietary Club | Independent Free    | LE67 3HF |
| Bitter And Twister Micropub   | Independent Free    | Pubs & Full On   | Independent Free    | LE67 3ED |
| Buddies                       | Independent Free    | Pubs & Full On   | Independent Free    | LE67 3PD |