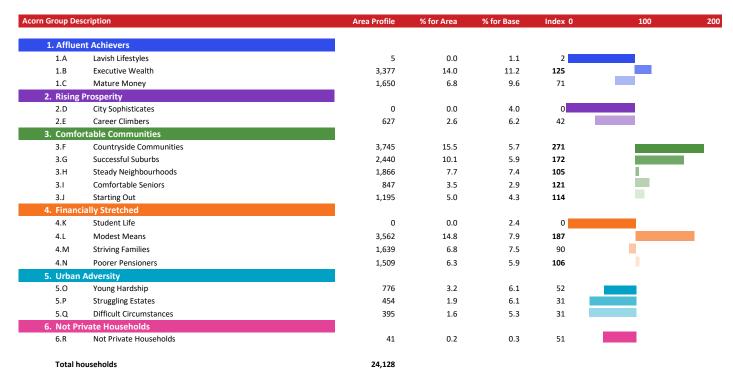

Base: Year: 2021

Acorn Group Pen Portrait

Countryside Communities

3.4<sub>M</sub>

6.4%

Older people with leisure interests reflecting rural locations. These are areas of the lowest population densities in the country, ranging from remote