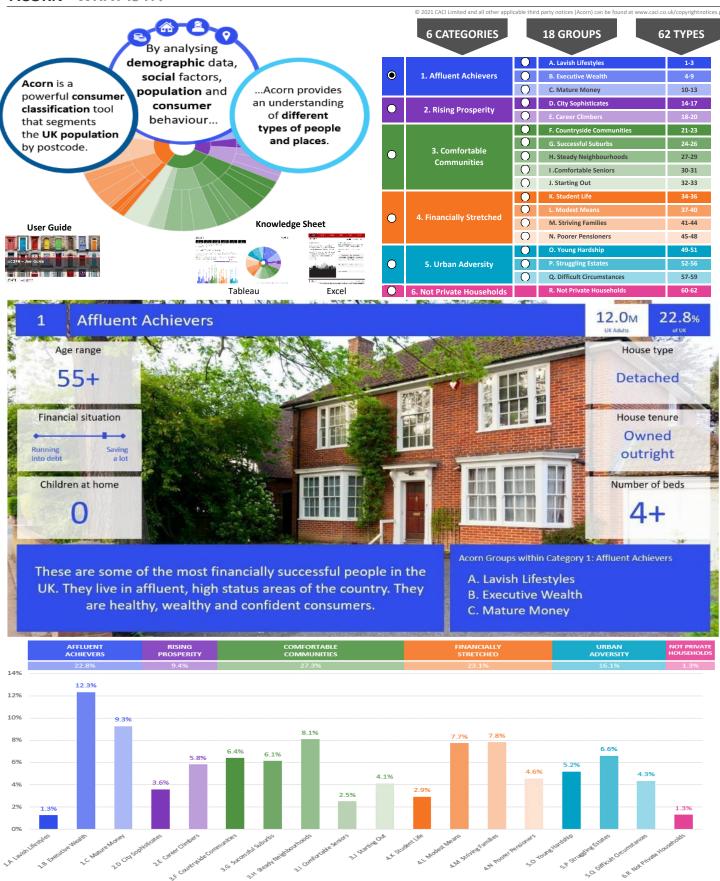

#### **ACORN - WHAT IS IT?**

United Kingdom

CATEGORY GROUP TYPE MAP WHAT IS ACORN?

CATEGORY **GROUP** TYPE MAP WHAT IS ACORN?