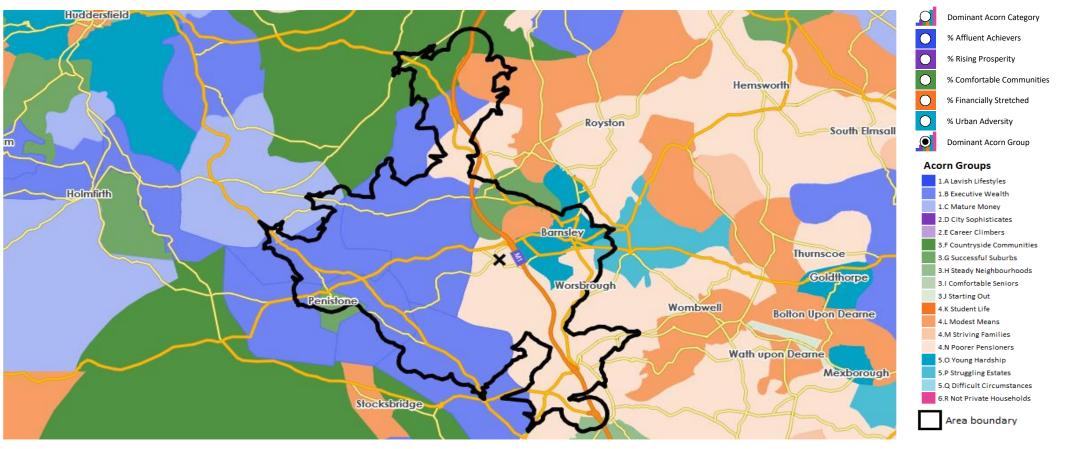

### **DOMINANT ACORN GROUP - HOUSEHOLDS**

Area: ATLT\_Thornely ArmsS75 3RG (15 min contour)

© 2021 CACI Limited and all other applicable third party notices (Acorn) can be found at www.caci.co.uk/copyrightnotices.pdf

Source: OS Open Data 2018