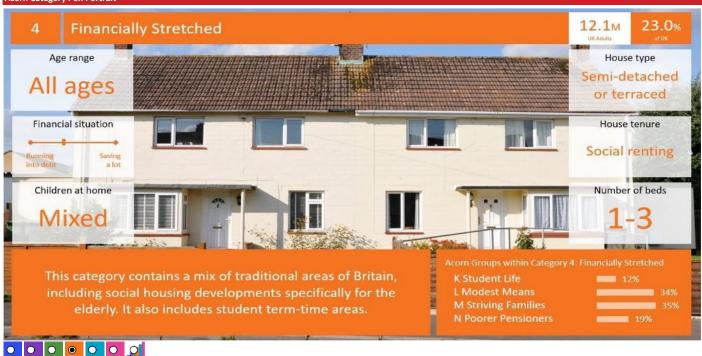

#### Area: ATLT\_Thornely ArmsS75 3RG (15 min contour)

- Base: Great Britain
- Year: 2021

| Acorn Cat | egory D | escription              | Area Profile | % for Area | % for Base | Index 0 | 100 | 200 |
|-----------|---------|-------------------------|--------------|------------|------------|---------|-----|-----|
| 0         | 1       | Affluent Achievers      | 7,033        | 18.8       | 22.0       | 86      |     |     |
| 0         | 2       | Rising Prosperity       | 583          | 1.6        | 10.1       | 15      |     |     |
| 0         | 3       | Comfortable Communities | 9,115        | 24.4       | 26.2       | 93      |     |     |
| 0         | 4       | Financially Stretched   | 12,158       | 32.6       | 23.7       | 137     |     |     |
| Ō         | 5       | Urban Adversity         | 8,356        | 22.4       | 17.6       | 127     |     |     |
| 0         | 6       | Not Private Households  | 66           | 0.2        | 0.3        | 53      |     |     |
| O         | Grapl   | h                       |              |            |            |         |     |     |

37,311

Total households

Acorn Category Pen Portrait