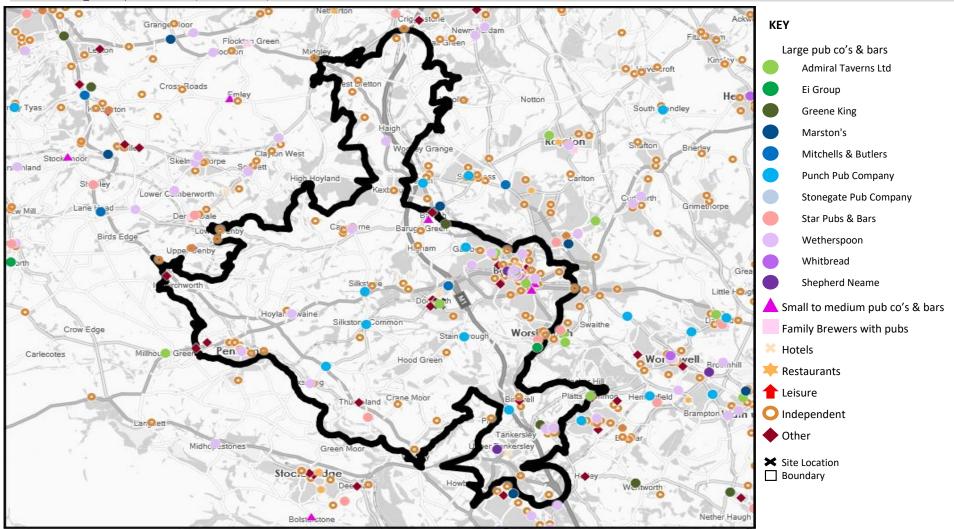

## MAP OF AREA

© 2021 CACI Limited and all other applicable third party notices (CGA) can be found at www.caci.co.uk/copyrightnotices.pdf Source: OS Open Data 2018

Area: ATLT\_Thornely ArmsS75 3RG (15 min contour)