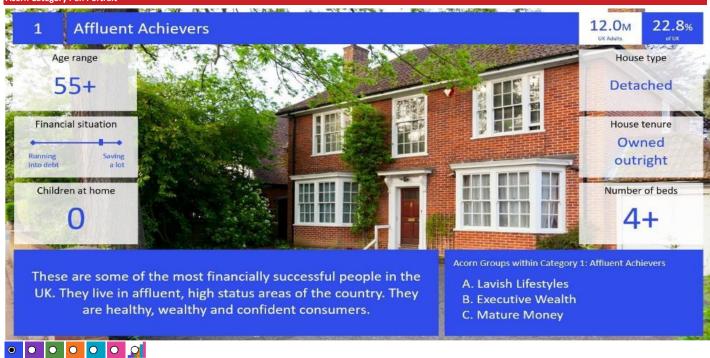

### **ACORN CATEGORY PROFILE - HOUSEHOLDS**

#### Area: ATLT\_Crown InnDE13 8NQ (15 min contour)

- Base: Great Britain
- Year: 2021

| Acorn Cat  | egory D | escription              | Area Profile | % for Area | % for Base | Index 0 | 100 | 200 |
|------------|---------|-------------------------|--------------|------------|------------|---------|-----|-----|
| ٥          | 1       | Affluent Achievers      | 8,928        | 42.1       | 22.0       | 192     |     |     |
| O          | 2       | Rising Prosperity       | 481          | 2.3        | 10.1       | 22      |     |     |
| $\bigcirc$ | 3       | Comfortable Communities | 7,199        | 34.0       | 26.2       | 130     |     |     |
| $\bigcirc$ | 4       | Financially Stretched   | 3,301        | 15.6       | 23.7       | 66      |     |     |
| $\bigcirc$ | 5       | Urban Adversity         | 1,199        | 5.7        | 17.6       | 32      |     |     |
| 0          | 6       | Not Private Households  | 87           | 0.4        | 0.3        | 123     |     |     |
| O          | Graph   | 1                       |              |            |            |         |     |     |

21,195

Total households

Acorn Category Pen Portrait