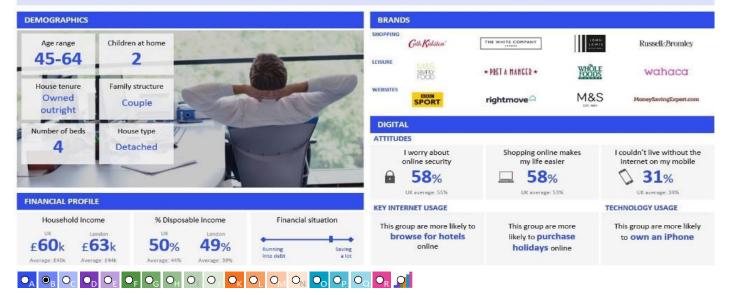

#### Acorn Group Pen Portrait

1

### B Executive Wealth

High income people, successfully combining jobs and families. These are wealthy families living in larger detached or semi-detached properties either in the suburbs, the edge of towns or in semi-rural locations.