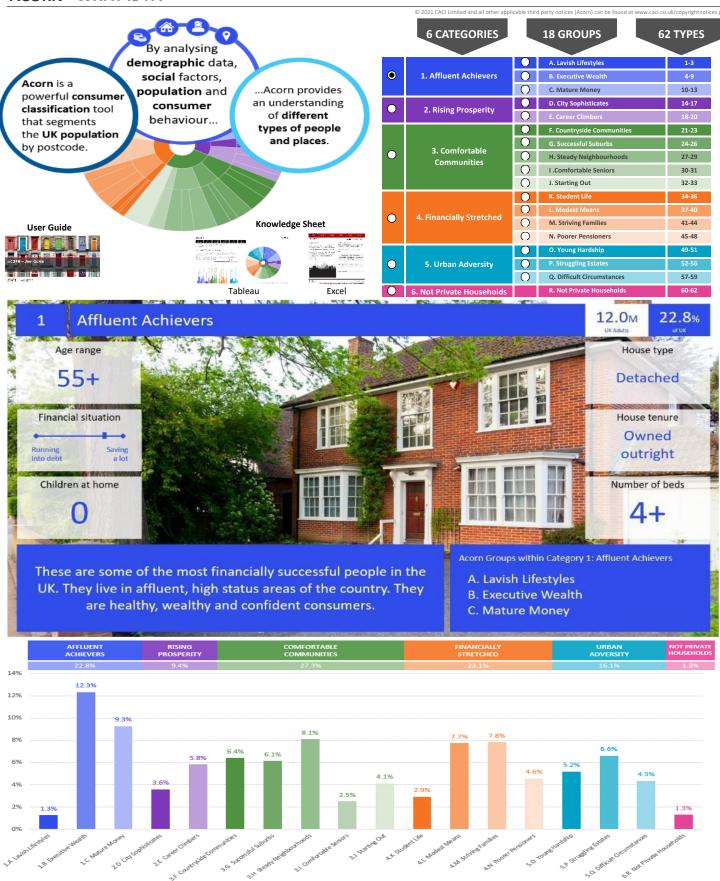

rty\ notices\ (Acorn)\ can\ be\ found\ at\ www.caci.co.uk/copyright notices.pdf$ 

ATLT\_TalbotST15 8ES (15 min contour) Source: OS Open Data 2018 Area: Dominant Acorn Category Cheadle 0 % Affluent Achievers 0 % Rising Prosperity % Comfortable Communities % Financially Stretched % Urban Adversity Dominant Acorn Group **Acorn Groups** 1.A Lavish Lifestyles 1.B Executive Wealth 1.C Mature Money Stone 2.D City Sophisticates 2.E Career Climbers 3.F Countryside Communities 3.G Successful Suburbs 3.H Steady Neighbourhoods 3.I Comfortable Seniors 3.J Starting Out 4.K Student Life 4.L Modest Means Eccleshall 4.M Striving Families 4.N Poorer Pensioners 5.0 Young Hardship 5.P Struggling Estates 5.Q Difficult Circumstances 6.R Not Private Households Area boundary







#### **ACORN - WHAT IS IT?**



United Kingdom



# **CGA LICENCED PREMISES**

© 2021 CACI Limited and all other applicable third party notices (CGA) can be found at www.caci.co.uk/copyrightnotices.pdf

Area: ATLT\_TalbotST15 8ES (15 min contour)
Base: Great Britain

Year: 2021

| Licence Type     | Profile | Per 1000<br>Pop (Area) | Per 1000<br>Pop (Base) | Index | 0 | 100 | 200 |
|------------------|---------|------------------------|------------------------|-------|---|-----|-----|
| Pubs & Full On   | 63      | 106.2                  | 84.9                   | 125   |   |     |     |
| Proprietary Club | 1       | 1.7                    | 8.1                    | 21    |   |     |     |
| Registered Club  | 22      | 37.1                   | 29.9                   | 124   |   |     |     |
| Restaurant       | 16