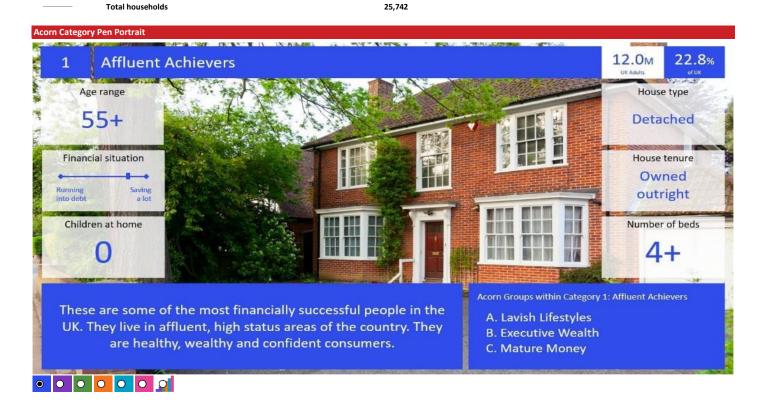

#### **ACORN GROUP PROFILE - HOUSEHOLDS**

© 2021 CACI Limited and all other applicable third party notices (Acorn) can be found at www.caci.co.uk/copyrightnotices.pdf

Area: ATLT\_TalbotST15 8ES (15 min contour)

Base: Great Britain

Year: 2021

## B Executive Wealth

6.5M

12.3%

High income people, successfully combining jobs and families. These are wealthy families living in larger detached or semi-detached properties either in the suburbs, the edge of towns or in semi-rural locations.

| Base: Great Britain Year: 2021                          |                                                                                                                                                                                                                                                                     |                         |                                              |                                        |                                        |                                      | Į <u> </u> | Index Pofile % |
|---------------------------------------------------------|---------------------------------------------------------------------------------------------------------------------------------------------------------------------------------------------------------------------------------------------------------------------|-------------------------|----------------------------------------------|----------------------------------------|----------------------------------------|--------------------------------------|------------|----------------|
| Acorn Type Description                                  |                                                                                                                                                                                                                                                                     |                         | Area Profile                                 | % for Area                             | % for Base                             | Index                                | 0          | 100 200        |
| 1. Affluent Achievers 1.A Lavish Lifestyles             |                                                                                                                                                                                                                                                                     |                         |                                              |                                        |                                        |                                      |            |                |
| 1.B Executive Wealth                                    | 1.A.1 Exclusive enclaves<br>1.A.2 Metropolitan money<br>1.A.3 Large house luxury                                                                                                                                                                                    |                         | 0<br>0<br>53                                 | 0.0<br>0.0<br>0.2                      | 0.1<br>0.2<br>0.9                      | 0<br>0<br>24                         |            |                |
| 1.b Executive Wealth                                    | <ul> <li>1.B.4 Asset rich families</li> <li>1.B.5 Wealthy countryside commuter</li> <li>1.B.6 Financially comfortable families</li> <li>1.B.7 Affluent professionals</li> <li>1.B.8 Prosperous suburban families</li> <li>1.B.9 Well-off edge of towners</li> </ul> |                         | 1,048<br>1,631<br>1,635<br>0<br>102<br>1,207 | 4.1<br>6.3<br>6.4<br>0.0<br>0.4<br>4.7 | 2.6<br>2.4<br>2.2<br>0.9<br>1.5<br>1.6 | 156<br>263<br>289<br>0<br>26<br>290  | _          | -              |
| 1.C Mature Money                                        | 1.C.10 Better-off villagers<br>1.C.11 Settled suburbia, older people<br>1.C.12 Retired and empty nesters<br>1.C.13 Upmarket downsizers                                                                                                                              |                         | 1,780<br>723<br>1,529<br>294                 | 6.9<br>2.8<br>5.9<br>1.1               | 3.0<br>2.9<br>2.5<br>1.3               | <b>232</b><br>98<br><b>239</b><br>88 |            |                |
| 2. Rising Prosperity 2.D City Sophisticates             |                                                                                                                                                                                                                                                                     |                         |                                              |                                        |                                        |                                      |            |                |
| 2.E Career Climbers                                     | 2.D.14 Townhouse cosmopolitans 2.D.15 Younger professionals in smalle 2.D.16 Metropolitan professionals 2.D.17 Socialising young renters                                                                                                                            | r flats                 | 0<br>0<br>0<br>0                             | 0.0<br>0.0<br>0.0<br>0.0               | 0.7<br>1.5<br>0.8<br>1.0               | 0<br>0<br>0                          |            |                |
|                                                         | 2.E.18 Career driven young families<br>2.E.19 First time buyers in small, mode<br>2.E.20 Mixed metropolitan areas                                                                                                                                                   | ern homes               | 686<br>356<br>0                              | 2.7<br>1.4<br>0.0                      | 1.9<br>3.3<br>1.0                      | <b>142</b><br>42<br>0                |            | =              |
| 3. Comfortable Communities 3.F Countryside Communities  |                                                                                                                                                                                                                                                                     |                         |                                              |                                        |                                        |                                      |            |                |
| 3.G Successful Suburbs                                  | 3.F.21 Farms and cottages 3.F.22 Older couples and families in ru 3.F.23 Owner occupiers in small towns                                                                                                                                                             |                         | 635<br>311<br>1,730                          | 2.5<br>1.2<br>6.7                      | 1.5<br>1.1<br>3.2                      | 165<br>113<br>212                    |            |                |
|                                                         | <ul><li>3.G.24 Comfortably-off families in mod</li><li>3.G.25 Larger family homes, multi-ethr</li><li>3.G.26 Semi-professional families, own</li></ul>                                                                                                              | nic areas               | 2,213<br>0<br>538                            | 8.6<br>0.0<br>2.1                      | 2.6<br>0.8<br>2.4                      | <b>326</b><br>0<br>86                |            |                |
| 3.H Steady Neighbourhoods                               | 3.H.27 Suburban semis, conventional a<br>3.H.28 Owner occupied terraces, avera<br>3.H.29 Established suburbs, older famil                                                                                                                                           | ige income              | 1,097<br>0<br>474                            | 4.3<br>0.0<br>1.8                      | 3.4<br>1.6<br>2.3                      | <b>124</b><br>0<br>79                |            |                |
| 3.I Comfortable Seniors 3.J Starting Out                | 3.1.30 Older people, neat and tidy neig<br>3.1.31 Elderly singles in purpose-built a                                                                                                                                                                                |                         | 1,745<br>5                                   | 6.8<br>0.0                             | 2.4<br>0.5                             | <b>281</b> 4                         | _          |                |
|                                                         | 3.J.32 Educated families in terraces, you 3.J.33 Smaller houses and starter hom                                                                                                                                                                                     |                         | 76<br>463                                    | 0.3<br>1.8                             | 2.1<br>2.3                             | 14<br>80                             |            |                |
| 4. Financially Stretched 4.K Student Life               |                                                                                                                                                                                                                                                                     |                         |                                              |                                        |                                        |                                      |            |                |
| 4.L Modest Means                                        | 4.K.34 Student flats and halls of resider<br>4.K.35 Term-time terraces<br>4.K.36 Educated young people in flats a                                                                                                                                                   |                         | 12<br>0<br>0                                 | 0.0<br>0.0<br>0.0                      | 0.4<br>0.3<br>1.7                      | 13<br>0<br>0                         |            |                |
|                                                         | 4.L.37 Low cost flats in suburban areas 4.L.38 Semi-skilled workers in traditior 4.L.39 Fading owner occupied terraces 4.L.40 High occupancy terraces, cultur                                                                                                       | nal neighbourhoods<br>S | 240<br>411<br>292<br>0                       | 0.9<br>1.6<br>1.1<br>0.0               | 1.4<br>2.6<br>2.9<br>1.0               | 66<br>61<br>39<br>0                  |            |                |
| 4.M Striving Families                                   | 4.M.41 Labouring semi-rural estates 4.M.42 Struggling young families in pos' 4.M.43 Families in right-to-buy estates 4.M.44 Post-war estates, limited means                                                                                                         |                         | 526<br>307<br>308<br>570                     | 2.0<br>1.2<br>1.2<br>2.2               | 1.6<br>1.7<br>2.1<br>2.2               | <b>128</b><br>71<br>58<br><b>101</b> |            | =              |
| 4.N Poorer Pensioners                                   | 4.N.45 Pensioners in social housing, set<br>4.N.46 Elderly people in social rented fl<br>4.N.47 Low income older people in sma<br>4.N.48 Pensioners and singles in social                                                                                           | lats<br>aller semis     | 231<br>355<br>599<br>297                     | 0.9<br>1.4<br>2.3<br>1.2               | 0.8<br>1.1<br>2.3<br>1.8               | 114<br>127<br>102<br>65              |            |                |
| 5. Urban Adversity 5.0 Young Hardship                   |                                                                                                                                                                                                                                                                     |                         |                                              |                                        |                                        |                                      |            |                |
| 5.P Struggling Estates                                  | 5.0.49 Young families in low cost privat<br>5.0.50 Struggling younger people in mi<br>5.0.51 Young people in small, low cost                                                                                                                                        | xed tenure              | 107<br>217<br>27                             | 0.4<br>0.8<br>0.1                      | 2.1<br>1.7<br>2.3                      | 19<br>48<br>5                        |            |                |
|                                                         | 5.P.52 Poorer families, many children,<br>5.P.53 Low income terraces<br>5.P.54 Multi-ethnic, purpose-built esta<br>5.P.55 Deprived and ethnically diverse<br>5.P.56 Low income large families in soo                                                                | tes<br>in flats         | 434<br>0<br>0<br>0<br>134                    | 1.7<br>0.0<br>0.0<br>0.0<br>0.5        | 1.6<br>0.9<br>1.2<br>0.8<br>1.6        | 104<br>0<br>0<br>0<br>32             |            | Ë              |
| 5.Q Difficult Circumstances                             | 5.Q.57 Social rented flats, families and<br>5.Q.58 Singles and young families, som<br>5.Q.59 Deprived areas and high-rise fla                                                                                                                                       | e receiving benefits    | 31<br>153<br>77                              | 0.1<br>0.6<br>0.3                      | 1.5<br>1.8<br>2.0                      | 8<br>33<br>15                        | Ξ          |                |
| 6. Not Private Households<br>6.R Not Private Households |                                                                                                                                                                                                                                                                     |                         |                                              |                                        |                                        |                                      |            |                |
|                                                         | <ul> <li>6.R.60 Active communal population</li> <li>6.R.61 Inactive communal population</li> <li>6.R.62 Business areas without resident</li> </ul>                                                                                                                  | population              | 0<br>83<br>0                                 | 0.0<br>0.3<br>0                        | 0.1<br>0.3<br>0                        | 0<br><b>117</b><br>0                 |            | Ξ-             |
|                                                         | Total households                                                                                                                                                                                                                                                    |                         | 25,742                                       |                                        |                                        |                                      |            |                |