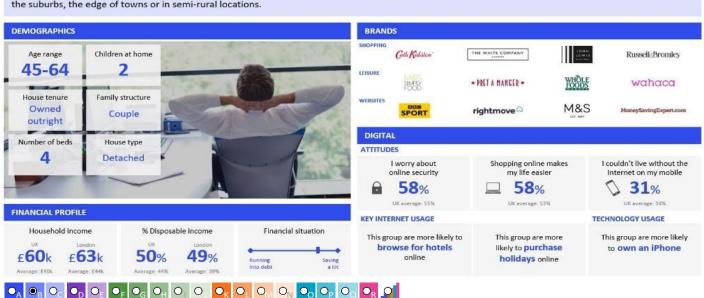

## B Executive Wealth

6.5M

12.3%

High income people, successfully combining jobs and families. These are wealthy families living in larger detached or semi-detached properties either in the suburbs, the edge of towns or in semi-rural locations.