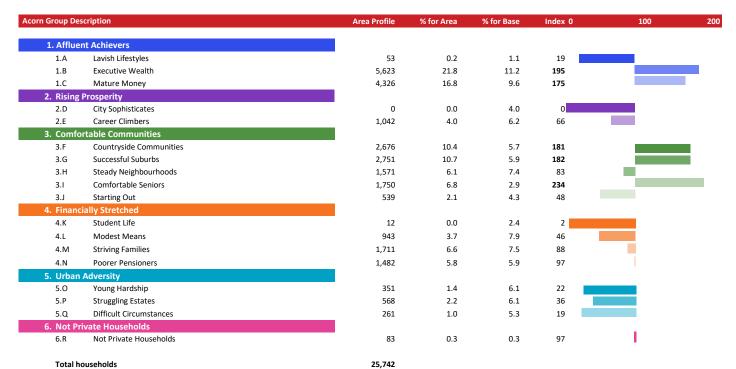

#### **ACORN GROUP PROFILE - HOUSEHOLDS**

© 2021 CACI Limited and all other applicable third party notices (Acorn) can be found at www.caci.co.uk/copyrightnotices.pdf

Area: ATLT\_TalbotST15 8ES (15 min contour)

Base: Great Britain

Year: 2021

| Base: Great Britain Year: 2021                          |                                                                                                                                                                                                                                                                     |                         |                                              |                                        |                                        |                                      | Į <u> </u> | Index Pofile % |
|---------------------------------------------------------|---------------------------------------------------------------------------------------------------------------------------------------------------------------------------------------------------------------------------------------------------------------------|-------------------------|----------------------------------------------|----------------------------------------|----------------------------------------|--------------------------------------|------------|----------------|
| Acorn Type Description                                  |                                                                                                                                                                                                                                                                     |                         | Area Profile                                 | % for Area                             | % for Base                             | Index                                | 0          | 100 200        |
| 1. Affluent Achievers 1.A Lavish Lifestyles             |                                                                                                                                                                                                                                                                     |                         |                                              |                                        |                                        |                                      |            |                |
| 1.B Executive Wealth                                    | 1.A.1 Exclusive enclaves<br>1.A.2 Metropolitan money<br>1.A.3 Large house luxury                                                                                                                                                                                    |                         | 0<br>0<br>53                                 | 0.0<br>0.0<br>0.2                      | 0.1<br>0.2<br>0.9                      | 0<br>0<br>24                         |            |                |
| 1.b Executive Wealth                                    | <ul> <li>1.B.4 Asset rich families</li> <li>1.B.5 Wealthy countryside commuter</li> <li>1.B.6 Financially comfortable families</li> <li>1.B.7 Affluent professionals</li> <li>1.B.8 Prosperous suburban families</li> <li>1.B.9 Well-off edge of towners</li> </ul> |                         | 1,048<br>1,631<br>1,635<br>0<br>102<br>1,207 | 4.1<br>6.3<br>6.4<br>0.0<br>0.4<br>4.7 | 2.6<br>2.4<br>2.2<br>0.9<br>1.5<br>1.6 | 156<br>263<br>289<br>0<br>26<br>290  | _          | -              |
| 1.C Mature Money                                        | 1.C.10 Better-off villagers<br>1.C.11 Settled suburbia, older people<br>1.C.12 Retired and empty nesters<br>1.C.13 Upmarket downsizers                                                                                                                              |                         | 1,780<br>723<br>1,529<br>294                 | 6.9<br>2.8<br>5.9<br>1.1               | 3.0<br>2.9<br>2.5<br>1.3               | <b>232</b><br>98<br><b>239</b><br>88 |            |                |
| 2. Rising Prosperity 2.D City Sophisticates             |                                                                                                                                                                                                                                                                     |                         |                                              |                                        |                                        |                                      |            |                |
| 2.E Career Climbers                                     | 2.D.14 Townhouse cosmopolitans 2.D.15 Younger professionals in smalle 2.D.16 Metropolitan professionals 2.D.17 Socialising young renters                                                                                                                            | r flats                 | 0<br>0<br>0<br>0                             | 0.0<br>0.0<br>0.0<br>0.0               | 0.7<br>1.5<br>0.8<br>1.0               | 0<br>0<br>0                          |            |                |
|                                                         | 2.E.18 Career driven young families<br>2.E.19 First time buyers in small, mode<br>2.E.20 Mixed metropolitan areas                                                                                                                                                   | ern homes               | 686<br>356<br>0                              | 2.7<br>1.4<br>0.0                      | 1.9<br>3.3<br>1.0                      | <b>142</b><br>42<br>0                |            | =              |
| 3. Comfortable Communities 3.F Countryside Communities  |                                                                                                                                                                                                                                                                     |                         |                                              |                                        |                                        |                                      |            |                |
| 3.G Successful Suburbs                                  | 3.F.21 Farms and cottages 3.F.22 Older couples and families in ru 3.F.23 Owner occupiers in small towns                                                                                                                                                             |                         | 635<br>311<br>1,730                          | 2.5<br>1.2<br>6.7                      | 1.5<br>1.1<br>3.2                      | 165<br>113<br>212                    |            |                |
|                                                         | <ul><li>3.G.24 Comfortably-off families in mod</li><li>3.G.25 Larger family homes, multi-ethr</li><li>3.G.26 Semi-professional families, own</li></ul>                                                                                                              | nic areas               | 2,213<br>0<br>538                            | 8.6<br>0.0<br>2.1                      | 2.6<br>0.8<br>2.4                      | <b>326</b><br>0<br>86                |            |                |
| 3.H Steady Neighbourhoods                               | 3.H.27 Suburban semis, conventional a<br>3.H.28 Owner occupied terraces, avera<br>3.H.29 Established suburbs, older famil                                                                                                                                           | ige income              | 1,097<br>0<br>474                            | 4.3<br>0.0<br>1.8                      | 3.4<br>1.6<br>2.3                      | <b>124</b><br>0<br>79                |            |                |
| 3.I Comfortable Seniors 3.J Starting Out                | 3.1.30 Older people, neat and tidy neig<br>3.1.31 Elderly singles in purpose-built a                                                                                                                                                                                |                         | 1,745<br>5                                   | 6.8<br>0.0                             | 2.4<br>0.5                             | <b>281</b> 4                         | _          |                |
|                                                         | 3.J.32 Educated families in terraces, you 3.J.33 Smaller houses and starter hom                                                                                                                                                                                     |                         | 76<br>463                                    | 0.3<br>1.8                             | 2.1<br>2.3                             | 14<br>80                             |            |                |
| 4. Financially Stretched 4.K Student Life               |                                                                                                                                                                                                                                                                     |                         |                                              |                                        |                                        |                                      |            |                |
| 4.L Modest Means                                        | 4.K.34 Student flats and halls of resider<br>4.K.35 Term-time terraces<br>4.K.36 Educated young people in flats a                                                                                                                                                   |                         | 12<br>0<br>0                                 | 0.0<br>0.0<br>0.0                      | 0.4<br>0.3<br>1.7                      | 13<br>0<br>0                         |            |                |
|                                                         | 4.L.37 Low cost flats in suburban areas 4.L.38 Semi-skilled workers in traditior 4.L.39 Fading owner occupied terraces 4.L.40 High occupancy terraces, cultur                                                                                                       | nal neighbourhoods<br>S | 240<br>411<br>292<br>0                       | 0.9<br>1.6<br>1.1<br>0.0               | 1.4<br>2.6<br>2.9<br>1.0               | 66<br>61<br>39<br>0                  |            |                |
| 4.M Striving Families                                   | 4.M.41 Labouring semi-rural estates 4.M.42 Struggling young families in pos' 4.M.43 Families in right-to-buy estates 4.M.44 Post-war estates, limited means                                                                                                         |                         | 526<br>307<br>308<br>570                     | 2.0<br>1.2<br>1.2<br>2.2               | 1.6<br>1.7<br>2.1<br>2.2               | <b>128</b><br>71<br>58<br><b>101</b> |            | =              |
| 4.N Poorer Pensioners                                   | 4.N.45 Pensioners in social housing, set<br>4.N.46 Elderly people in social rented fl<br>4.N.47 Low income older people in sma<br>4.N.48 Pensioners and singles in social                                                                                           | lats<br>aller semis     | 231<br>355<br>599<br>297                     | 0.9<br>1.4<br>2.3<br>1.2               | 0.8<br>1.1<br>2.3<br>1.8               | 114<br>127<br>102<br>65              |            |                |
| 5. Urban Adversity 5.0 Young Hardship                   |                                                                                                                                                                                                                                                                     |                         |                                              |                                        |                                        |                                      |            |                |
| 5.P Struggling Estates                                  | 5.0.49 Young families in low cost privat<br>5.0.50 Struggling younger people in mi<br>5.0.51 Young people in small, low cost                                                                                                                                        | xed tenure              | 107<br>217<br>27                             | 0.4<br>0.8<br>0.1                      | 2.1<br>1.7<br>2.3                      | 19<br>48<br>5                        |            |                |
|                                                         | 5.P.52 Poorer families, many children,<br>5.P.53 Low income terraces<br>5.P.54 Multi-ethnic, purpose-built esta<br>5.P.55 Deprived and ethnically diverse<br>5.P.56 Low income large families in soo                                                                | tes<br>in flats         | 434<br>0<br>0<br>0<br>134                    | 1.7<br>0.0<br>0.0<br>0.0<br>0.5        | 1.6<br>0.9<br>1.2<br>0.8<br>1.6        | 104<br>0<br>0<br>0<br>32             |            | Ë              |
| 5.Q Difficult Circumstances                             | 5.Q.57 Social rented flats, families and<br>5.Q.58 Singles and young families, som<br>5.Q.59 Deprived areas and high-rise fla                                                                                                                                       | e receiving benefits    | 31<br>153<br>77                              | 0.1<br>0.6<br>0.3                      | 1.5<br>1.8<br>2.0                      | 8<br>33<br>15                        | Ξ          |                |
| 6. Not Private Households<br>6.R Not Private Households |                                                                                                                                                                                                                                                                     |                         |                                              |                                        |                                        |                                      |            |                |
|                                                         | <ul> <li>6.R.60 Active communal population</li> <li>6.R.61 Inactive communal population</li> <li>6.R.62 Business areas without resident</li> </ul>                                                                                                                  | population              | 0<br>83<br>0                                 | 0.0<br>0.3<br>0                        | 0.1<br>0.3<br>0                        | 0<br><b>117</b><br>0                 |            | Ξ-             |
|                                                         | Total households                                                                                                                                                                                                                                                    |                         | 25,742                                       |                                        |                                        |                                      |            |                |