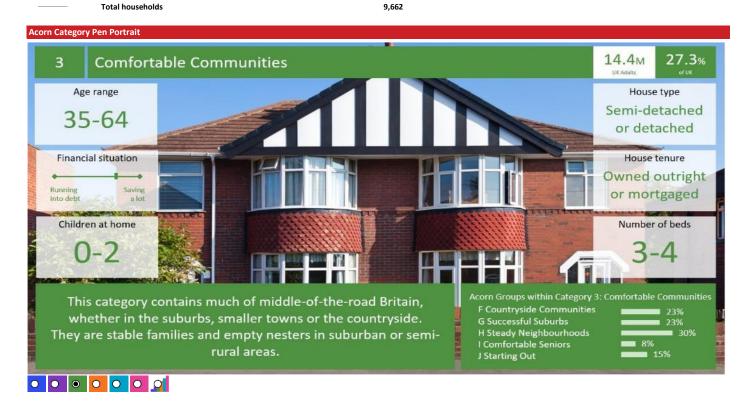

#### Acorn Group Pen Portrait

Starting Out

2.2M

4.1%

Young couples and early career climbers in their first homes. Younger couples in their first home, starting a family, and others who are at an early stage of their career form a substantial proportion of the households in these areas.