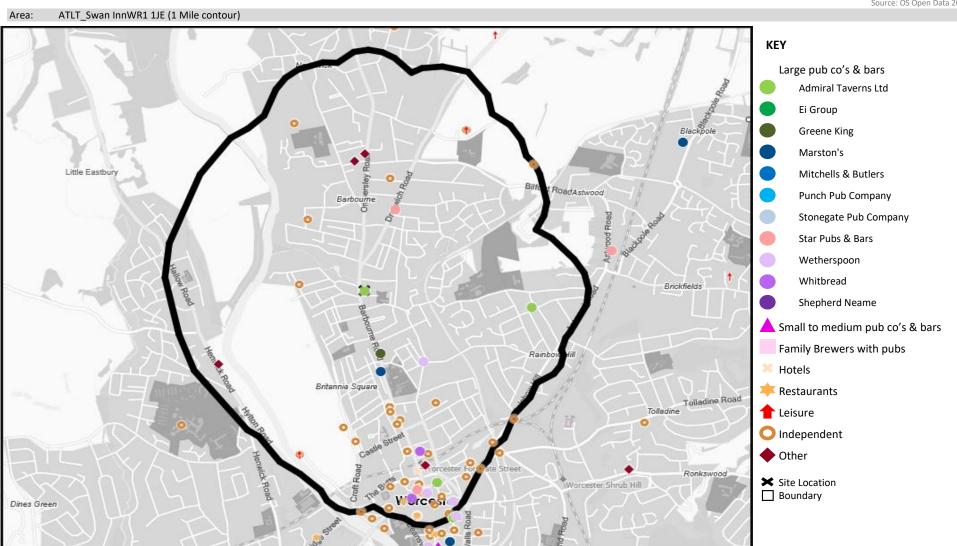

## **CGA LICENCED PREMISES**

© 2021 CACI Limited and all other applicable third party notices (CGA) can be found at www.caci.co.uk/copyrightnotices.pdf

Area: ATLT\_Swan InnWR1 1JE (1 Mile contour)
Base: Great Britain

Year: 2021

| Licence Type     | Profile | Per 1000<br>Pop (Area) | Per 1000<br>Pop (Base) | Index | 0 | 100 | 200 |
|------------------|---------|------------------------|------------------------|-------|---|-----|-----|
| - 1              |         |                        |                        |       |   |     |     |
| Pubs & Full On   | 45      | 220.3                  | 84.9                   | 259   |   |     |     |
| Proprietary Club | 7       | 34.3                   | 8.1                    | 421   |   |     |     |
| Registered Club  | 7       | 34.3                   | 29.9                   | 115   |   |     |     |
| Restaurant       | 16      | 78.3                   | 34.6                   | 226   |   |     |     |
| Residential      | 0       | 0.0                    | 3.5                    | 0     |   |     |     |

| Name                                    | Description                | License Type     | Owner Name                 | Postcode |
|-----------------------------------------|----------------------------|------------------|----------------------------|----------|
| Slug and Lettuce                        | Stonegate Pub Company      | Pubs & Full On   | Stonegate Pub Company      | WR 1 3PY |
| Dragon Inn                              | Independent Free           | Pubs & Full On   | Independent Free           | WR 1 1JT |
| Marwood                                 | Independent Free           | Pubs & Full On   | Independent Free           | WR 1 1JL |
| Chestnut Tree Inn                       | Stonegate Pub Company      | Pubs & Full On   | Stonegate Pub Company      | WR 1 1SS |
| Worcester Whitehouse Hotel              | Whitehouse Hotels Ltd      | Pubs & Full On   | Whitehouse Hotels Ltd      | WR 1 1EA |
| Monroes Cellar Bar                      | Independent Free           | Pubs & Full On   | Independent Free           | WR 1 1EE |
| Saracens Head                           | Independent Free           | Pubs & Full On   | Independent Free           | WR 1 1HD |
| Talbot                                  | Greene King                | Pubs & Full On   | Greene King                | WR 1 1HT |
| Coach & Horses                          | Marston's                  | Pubs & Full On   | Marston's                  | WR 1 1JZ |
| Swan Inn                                | Admiral Taverns Ltd        | Pubs & Full On   | Admiral Taverns Ltd        | WR 1 1JE |
| Lamb & Flag Inn                         | Independent Free           | Pubs & Full On   | Independent Free           | WR 1 1JL |
| Rajkot                                  | Independent Free           | Restaurant       | Independent Free           | WR 1 1JL |
| Bombay Palace                           | Independent Free           | Restaurant       | Independent Free           | WR 1 1JL |
| Oneills                                 | Mitchells & Butlers        | Pubs & Full On   | Mitchells & Butlers        | WR 1 1UW |
| Worcester Rowing Club                   | Independent Free           | Registered Club  | Independent Free           | WR 1 3EJ |
| Worcester Bowling Club                  | Independent Free           | Registered Club  | Independent Free           | WR 1 1NY |
| Courtyard                               | Admiral Taverns Ltd        | Pubs & Full On   | Admiral Taverns Ltd        | WR 1 1UW |
| Imperial Tavern                         | Black Country Ales         | Pubs & Full On   | Black Country Ales         | WR 1 1UW |
| Postal Order                            | Wetherspoon                | Pubs & Full On   | Wetherspoon                | WR 1 1DN |
| Francescas                              | Star Pubs & Bars           | Pubs & Full On   | Star Pubs & Bars           | WR 1 2DF |
| Bushwackers                             | Independent Free           | Pubs & Full On   | Independent Free           | WR 1 2PW |
| Royal Exchange                          | Stonegate Pub Company      | Pubs & Full On   | Stonegate Pub Company      | WR 1 2DF |
| Black Cherry                            | Independent Free           | Proprietary Club | Independent Free           | WR 1 2RS |
| Bridge Inn                              | Independent Free           | Pubs & Full On   | Independent Free           | WR 1 2RX |
| Flag                                    | Independent Free           | Pubs & Full On   | Independent Free           | WR 1 2SG |
| Barbourne Ex-Servicemens Association    | Independent Free           | Registered Club  | Independent Free           | WR 1 3ED |
| Swan Theatre                            | Independent Free           | Pubs & Full On   | Independent Free           | WR 1 3ED |
| Worcester Racecourse                    | Arena Leisure Plc          | Proprietary Club | Arena Leisure Plc          | WR 1 3EJ |
| Winning Post                            | Independent Free           | Pubs & Full On   | Independent Free           | WR 1 3HB |
| Crown                                   | Wetherspoon                | Pubs & Full On   | Wetherspoon                | WR 1 3LL |
| Boston Tea Party                        | Boston Tea Party Group Ltd | Pubs & Full On   | Boston Tea Party Group Ltd | WR 1 3NF |
| Massalla Lounge                         | Independent Free           | Restaurant       | Independent Free           | WR 1 3NH |
| Paul Pry                                | Independent Free           | Pubs & Full On   | Independent Free           | WR 1 3PA |
| Poppins                                 | Independent Free           | Restaurant       | Independent Free           | WR 1 3QF |
| Tramps Nightclub                        | Independent Free           | Proprietary Club | Independent Free           | WR 1 3QN |
| Cricketers                              | Star Pubs & Bars           | Pubs & Full On   | Star Pubs & Bars           | WR 1 3QT |
| Horn & Trumpet Inn                      | Marston's                  | Pubs & Full On   | Marston's                  | WR 1 3QT |
| Wheatsheaf Inn                          | Unknown                    | Pubs & Full On   | Unknown                    | WR 2 5PF |
| Old Elizabethans Cricket Club           | Independent Free           | Registered Club  | Independent Free           | WR 3 7SN |
| Vine Inn                                | *Other Small Retail Groups | Pubs & Full On   | *Other Small Retail Groups | WR 3 7BU |
| Barbourne Bowling Club                  | Independent Free           | Registered Club  | Independent Free           | WR 3 7AR |
| Northwick Arms                          | Unknown                    | Pubs & Full On   | Unknown                    | WR 3 7DY |
| Worcester Lawn Tennis Club              | Independent Free           | Registered Club  | Independent Free           | WR 3 7EF |
| Alma Tavern                             | Star Pubs & Bars           | Pubs & Full On   | Star Pubs & Bars           | WR 3 7HT |
| St Stephens Working Mens Club           | Independent Free           | Registered Club  | Independent Free           | WR 3 7JD |
| Nuffield Health Fitness & Wellbeing Cer | n Cannons Group Ltd        | Proprietary Club | Cannons Group Ltd          | WR 3 7SN |
| Goodrest Tavern                         | Admiral Taverns Ltd        | Pubs & Full On   | Admiral Taverns Ltd        | WR 3 8NP |
| Mode                                    | Independent Free           | Pubs & Full On   | Independent Free           | WR 1 3QN |
| Velvet Lounge                           | Independent Free           | Proprietary Club | Independent Free           | WR 1 3QN |
| FireFly                                 | Independent Free           | Pubs & Full On   | Independent Free           | WR 1 2SE |
| Huntingdon Hall                         | Independent Free           | Pubs & Full On   | Independent Free           | WR 1 3LD |
| Marrs Bar                               | Independent Free           | Pubs & Full On   | Independent Free           | WR 1 1TA |
| No 35                                   | Independent Free           | Pubs & Full On   | Independent Free           | WR 1 1EE |
|                                         |                            |                  |                            |          |

# **CGA LICENCED PREMISES**

© 2021 CACI Limited and all other applicable third party notices (CGA) can be found at www.caci.co.uk/copyrightnotices.pdf

Area: ATLT\_Swan InnWR1 1JE (1 Mile contour) Great Britain 2021 Base:

Year:

| Licence Type     | Profile | Per 1000<br>Pop (Area) | Per 1000<br>Pop (Base) | Index | 0 | 100 | 200 |
|------------------|---------|------------------------|------------------------|-------|---|-----|-----|
| Pubs & Full On   | 45      | 220.3                  | 84.9                   | 259   |   |     |     |
| Proprietary Club | 7       | 34.3                   | 8.1                    | 421   |   |     |     |
| Registered Club  | 7       | 34.3                   | 29.9                   | 115   |   |     |     |
| Restaurant       | 16      | 78.3                   | 34.6                   | 226   |   |     |     |
| Residential      | 0       | 0.0                    | 3.5                    | 0     |   |     |     |

| Name                        | Description                | License Type     | Owner Name                 | Postcode        |
|-----------------------------|----------------------------|------------------|----------------------------|-----------------|
| Ostlers At No 1             | Independent Free           | Restaurant       | Independent Free           | WR 1 3EH        |
| Anarkarli Indian Restaurant | Independent Free           | Restaurant       | Independent Free           | WR 1 1JT        |
| Perdiswell Leisure Centre   | Independent Free           | Proprietary Club | Independent Free           | WR 3 8DX        |
| Valentinos Restaurant       | Independent Free           | Restaurant       | Independent Free           | WR 1 1EE        |
| Cafe Mela                   | Independent Free           | Restaurant       | Independent Free           | WR 1 1DN        |
| Tenpin                      | Tenpin Ltd                 | Proprietary Club | Tenpin Ltd                 | WR 3 7SN        |
| Island                      | Independent Free           | Restaurant       | Independent Free           | WR 1 3NH        |
| Elgars Coffee Shop          | Independent Free           | Pubs & Full On   | Independent Free           | WR 1 2DS        |
| Bolero                      | Independent Free           | Pubs & Full On   | Independent Free           | WR 1 1EE        |
| Olive Branch                | Independent Free           | Restaurant       | Independent Free           | WR 1 2RH        |
| Caffe Bolero                | Independent Free           | Pubs & Full On   | Independent Free           | <b>WR 1 1UW</b> |
| Anatolian                   | Independent Free           | Restaurant       | Independent Free           | WR 1 3LD        |
| House                       | Independent Free           | Pubs & Full On   | Independent Free           | WR 1 3LD        |
| Bodega Cantina              | Bitters N Twisted          | Restaurant       | Bitters N Twisted          | WR 1 1DB        |
| Bills                       | Bills Restaurants          | Pubs & Full On   | Bills Restaurants          | WR 1 3LD        |
| El Mexicana                 | El Mexicana                | Restaurant       | El Mexicana                | WR 1 3PZ        |
| Wildwood                    | Tasty                      | Restaurant       | Tasty                      | WR 1 3LD        |
| Cheng Ye Restaurant         | Independent Free           | Restaurant       | Independent Free           | WR 1 2RS        |
| Hanbo                       | Independent Free           | Restaurant       | Independent Free           | WR 1 1DB        |
| Tonic                       | Independent Free           | Pubs & Full On   | Independent Free           | WR 1 1EE        |
| Sociable Beer Company       | Independent Free           | Pubs & Full On   | Independent Free           | WR 1 3BQ        |
| Waylands Yard               | *Other Small Retail Groups | Pubs & Full On   | *Other Small Retail Groups | WR 1 1DB        |

## **MAP OF AREA**

© 2021 CACI Limited and all other applicable third party notices (CGA) can be found at www.caci.co.uk/copyrightnotices.pdf

Source: OS Open Data 2018