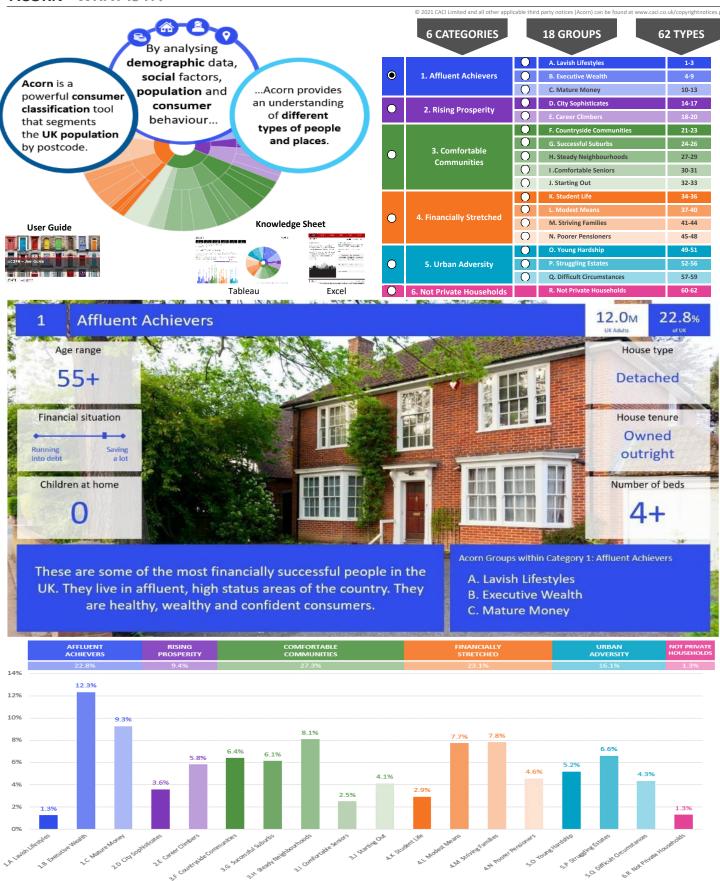

#### **ACORN CATEGORY PROFILE - HOUSEHOLDS**

© 2021 CACI Limited and all other applicable third party notices (Acorn) can be found at www.caci.co.uk/copyrightnotices.pdf

Area: ATLT\_Swan InnWR1 1JE (1 Mile contour)

Base: Great Britain

Year: 2021

| Acorn Category Description |       |                         | Area Profile | % for Area | % for Base | Index 0 | 100 | 200 |
|----------------------------|-------|-------------------------|--------------|------------|------------|---------|-----|-----|
| 0                          | 1     | Affluent Achievers      | 1,379        | 14.3       | 22.0       | 65      |     |     |
| Ŏ                          | 2     | Rising Prosperity       | 1,280        | 13.2       | 10.1       | 131     |     |     |
| <b>(</b>                   | 3     | Comfortable Communities | 3,687        | 38.2       | 26.2       | 146     |     |     |
| $\bigcirc$                 | 4     | Financially Stretched   | 1,859        | 19.2       | 23.7       | 81      |     |     |
| 0                          | 5     | Urban Adversity         | 1,425        | 14.7       | 17.6       | 84      |     |     |
| 0                          | 6     | Not Private Households  | 32           | 0.3        | 0.3        | 99      |     |     |
|                            | Graph | 1                       |              |            |            |         |     |     |

### **ACORN GROUP PROFILE - HOUSEHOLDS**

© 2021 CACI Limited and all other applicable third party notices (Acorn) can be found at www.caci.co.uk/copyrightnotices.pdf

Area: ATLT\_Swan InnWR1 1JE (1 Mile contour)

Base: Great Britain

Year: 2021

#### Acorn Group Pen Portrait

Starting Out

2.2M

4.1%

Young couples and early career climbers in their first homes. Younger couples in their first home, starting a family, and others who are at an early stage of their career form a substantial proportion of the households in these areas.

## **ACORN TYPE PROFILE - HOUSEHOLDS**

Area: ATLT\_Swan InnWR1 1JE (1 Mile contour)

Base: Great Britain

|   | corn Structure |
|---|----------------|
|   | (In)dex        |
| i | P)ofile %      |

| Year: 2021                                              |                                                                                                                                                              |                   |                   |                   |                  | Profile % |
|---------------------------------------------------------|--------------------------------------------------------------------------------------------------------------------------------------------------------------|-------------------|-------------------|-------------------|------------------|-----------|
| Acorn Type Description                                  |                                                                                                                                                              | Area Profile %    | for Area %        | for Base          | Index            | 0 100 200 |
| 1. Affluent Achievers 1.A Lavish Lifestyles             |                                                                                                                                                              |                   |                   |                   |                  |           |
|                                                         | 1.A.1 Exclusive enclaves 1.A.2 Metropolitan money                                                                                                            | 0                 | 0.0<br>0.0        | 0.1<br>0.2        | 0                |           |
| 1.B Executive Wealth                                    | 1.A.3 Large house luxury     1.B.4 Asset rich families                                                                                                       | 0<br>352          | 0.0<br>3.6        | 0.9<br>2.6        | 0<br><b>139</b>  |           |
|                                                         | 1.B.5 Wealthy countryside commuters 1.B.6 Financially comfortable families                                                                                   | 0<br>28           | 0.0<br>0.3        | 2.4<br>2.2        | 0<br>13          |           |
|                                                         | 1.B.7 Affluent professionals 1.B.8 Prosperous suburban families                                                                                              | 122<br>150        | 1.3<br>1.6        | 0.9<br>1.5        | 149<br>101       |           |
| 1.C Mature Money                                        | 1.B.9 Well-off edge of towners  1.C.10 Better-off villagers                                                                                                  | 81<br>86          | 0.8               | 1.6<br>3.0        | 52<br>30         | _         |
|                                                         | 1.C.11 Settled suburbia, older people 1.C.12 Retired and empty nesters                                                                                       | 493<br>43         | 5.1<br>0.4        | 2.9<br>2.5        | <b>179</b><br>18 |           |
| 2. Rising Prosperity                                    | 1.C.13 Upmarket downsizers                                                                                                                                   | 24                | 0.2               | 1.3               | 19               |           |
| 2.D City Sophisticates                                  | 2.D.14 Townhouse cosmopolitans 2.D.15 Younger professionals in smaller flats                                                                                 | 0                 | 0.0<br>0.0        | 0.7<br>1.5        | 0                |           |
|                                                         | 2.D.16 Metropolitan professionals 2.D.17 Socialising young renters                                                                                           | 0<br>16           | 0.0<br>0.2        | 0.8<br>1.0        | 0<br>16          |           |
| 2.E Career Climbers                                     | 2.E.18 Career driven young families 2.E.19 First time buyers in small, modern homes                                                                          | 77<br>1,187       | 0.8<br>12.3       | 1.9<br>3.3        | 42<br><b>375</b> |           |
| 3. Comfortable Communities                              | 2.E.20 Mixed metropolitan areas                                                                                                                              | 0                 | 0.0               | 1.0               | 0                |           |
| 3.F Countryside Communities                             | 3.F.21 Farms and cottages                                                                                                                                    | 0                 | 0.0               | 1.5               | 0                |           |
| 3.G Successful Suburbs                                  | 3.F.22 Older couples and families in rural areas<br>3.F.23 Owner occupiers in small towns and villages                                                       | 0<br>7            | 0.0<br>0.1        | 1.1<br>3.2        | 0<br>2           |           |
|                                                         | 3.G.24 Comfortably-off families in modern housing     3.G.25 Larger family homes, multi-ethnic areas                                                         | 185<br>0          | 1.9<br>0.0        | 2.6<br>0.8        | 73<br>0          |           |
| 3.H Steady Neighbourhoods                               | 3.G.26 Semi-professional families, owner occupied neighbourhoods     3.H.27 Suburban semis, conventional attitudes                                           | 454<br>216        | 4.7<br>2.2        | 2.4<br>3.4        | <b>194</b><br>65 |           |
|                                                         | 3.H.28 Owner occupied terraces, average income 3.H.29 Established suburbs, older families                                                                    | 40<br>215         | 0.4<br>2.2        | 1.6<br>2.3        | 26<br>96         |           |
| 3.I Comfortable Seniors                                 | 3.1.30 Older people, neat and tidy neighbourhoods                                                                                                            | 73                | 0.8               | 2.4               | 31               |           |
| 3.J Starting Out                                        | 3.I.31 Elderly singles in purpose-built accommodation     3.J.32 Educated families in terraces, young children                                               | 202<br>1,711      | 2.1<br>17.7       | 0.5<br>2.1        | 426<br>845       |           |
| 4. Financially Stretched                                | 3.J.33 Smaller houses and starter homes                                                                                                                      | 584               | 6.0               | 2.3               | 268              |           |
| 4.K Student Life                                        | 4.K.34 Student flats and halls of residence<br>4.K.35 Term-time terraces                                                                                     | 8                 | 0.1<br>0.0        | 0.4               | 23<br>0          |           |
| 4.L Modest Means                                        | 4.K.36 Educated young people in flats and tenements                                                                                                          | 751               | 7.8               | 0.3<br>1.7        | 448              |           |
|                                                         | 4.L.37 Low cost flats in suburban areas 4.L.38 Semi-skilled workers in traditional neighbourhoods                                                            | 199<br>215        | 2.1<br>2.2        | 1.4<br>2.6        | <b>146</b><br>85 |           |
| 4.M Striving Families                                   | 4.1.39 Fading owner occupied terraces 4.1.40 High occupancy terraces, culturally diverse family areas                                                        | 110<br>0          | 1.1<br>0.0        | 2.9<br>1.0        | 40<br>0          |           |
| 4.W Strong runnies                                      | 4.M.41 Labouring semi-rural estates 4.M.42 Struggling young families in post-war terraces                                                                    | 0<br>0            | 0.0<br>0.0        | 1.6<br>1.7        | 0                |           |
| AN December 2                                           | 4.M.43 Families in right-to-buy estates 4.M.44 Post-war estates, limited means                                                                               | 230<br>11         | 2.4<br>0.1        | 2.1<br>2.2        | <b>115</b><br>5  |           |
| 4.N Poorer Pensioners                                   | 4.N.45 Pensioners in social housing, semis and terraces 4.N.46 Elderly people in social rented flats                                                         | 0<br>157          | 0.0<br>1.6        | 0.8<br>1.1        | 0<br><b>150</b>  |           |
|                                                         | 4.N.47 Low income older people in smaller semis 4.N.48 Pensioners and singles in social rented flats                                                         | 15<br>163         | 0.2<br>1.7        | 2.3<br>1.8        | 7<br>96          |           |
| 5. Urban Adversity 5.0 Young Hardship                   | 5.O.49 Young families in low cost private flats                                                                                                              | 403               | 4.2               | 2.1               | 194              |           |
|                                                         | 5.0.49 Struggling younger people in mixed tenure 5.0.51 Young people in small, low cost terraces                                                             | 382<br>208        | 4.0<br>2.2        | 1.7<br>2.3        | <b>226</b><br>96 |           |
| 5.P Struggling Estates                                  | 5.P.52 Poorer families, many children, terraced housing                                                                                                      | 12                | 0.1               | 1.6               | 8                |           |
|                                                         | 5.P.53 Low income terraces 5.P.54 Multi-ethnic, purpose-built estates 5.P.55 Deprived and ethnically diverse in flats                                        | 3<br>0<br>0       | 0.0<br>0.0<br>0.0 | 0.9<br>1.2<br>0.8 | 4<br>0<br>0      |           |
| 5.Q Difficult Circumstances                             | 5.P.56 Low income large families in social rented semis                                                                                                      | 90                | 0.9               | 1.6               | 57               |           |
|                                                         | 5.0.57 Social rented flats, families and single parents 5.0.58 Singles and young families, some receiving benefits 5.0.59 Deprived areas and high-rise flats | 124<br>12<br>191  | 1.3<br>0.1<br>2.0 | 1.5<br>1.8<br>2.0 | 84<br>7<br>97    |           |
| 6. Not Private Households<br>6.R Not Private Households | S.Q.SS Deprived areas and ingritise flats                                                                                                                    | 151               | 2.0               | 2.0               | 31               | •         |
|                                                         | 6.R.61 Inactive communal population                                                                                                                          | 0<br>32           | 0.0<br>0.3        | 0.1<br>0.3        | 0<br><b>120</b>  |           |
|                                                         | 6.R.62 Business areas without resident population  Total households                                                                                          | 0<br><b>9,662</b> | 0                 | 0                 | 0                |           |
|                                                         |                                                                                                                                                              | 3,002             |                   |                   |                  |           |

## **DOMINANT ACORN GROUP - HOUSEHOLDS**

© 2021 CACI Limited and all other applicable third party notices (Acorn) can be found at www.caci.co.uk/copyrightnotices.pdf

#### **ACORN - WHAT IS IT?**

United Kingdom