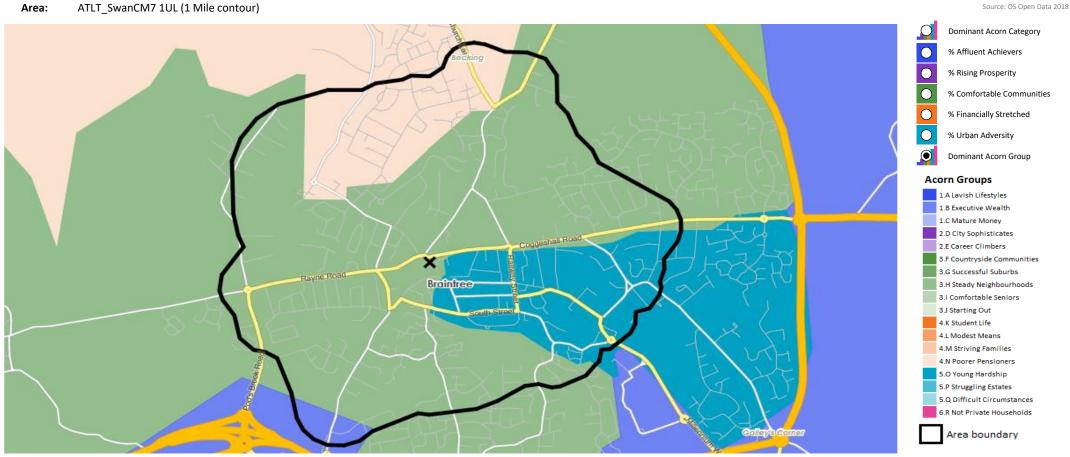

| 9<br>63<br>0                    | 0.1<br>0.7<br>0                        | 0.1<br>0.3<br>0                        | 162<br>240<br>0                      | _=        |
|                                                      | Total households                                                                                                                                                                                                               | 9,561                           |                                        |                                        |                                      |           |





## **DOMINANT ACORN GROUP - HOUSEHOLDS**

© 2021 CACI Limited and all other applicable third party notices (Acorn) can be found at www.caci.co.uk/copyrightnotices.pdf









## **ACORN - WHAT IS IT?**



United Kingdom



# **CGA LICENCED PREMISES**

© 2021 CACI Limited and all other applicable third party notices (CGA) can be found at www.caci.co.uk/copyrightnotices.pdf

Area: ATLT\_SwanCM7 1UL (1 Mile contour)
Base: Great Britain

Year: 2021

| Licence Type     | Profile | Per 1000<br>Pop (Area) | Per 1000<br>Pop (Base) | Index | 0 | 100 | 200 |
|------------------|---------|------------------------|------------------------|-------|---|-----|-----|
| Pubs & Full On   | 13      | 62.3                   | 84.9                   | 73    |   |     |     |
| Proprietary Club | 3       | 14.4                   | 8.1                    | 177   |   |     |     |
| Registered Club  | 5       | 24.0                   | 29.9                   | 80    |   |