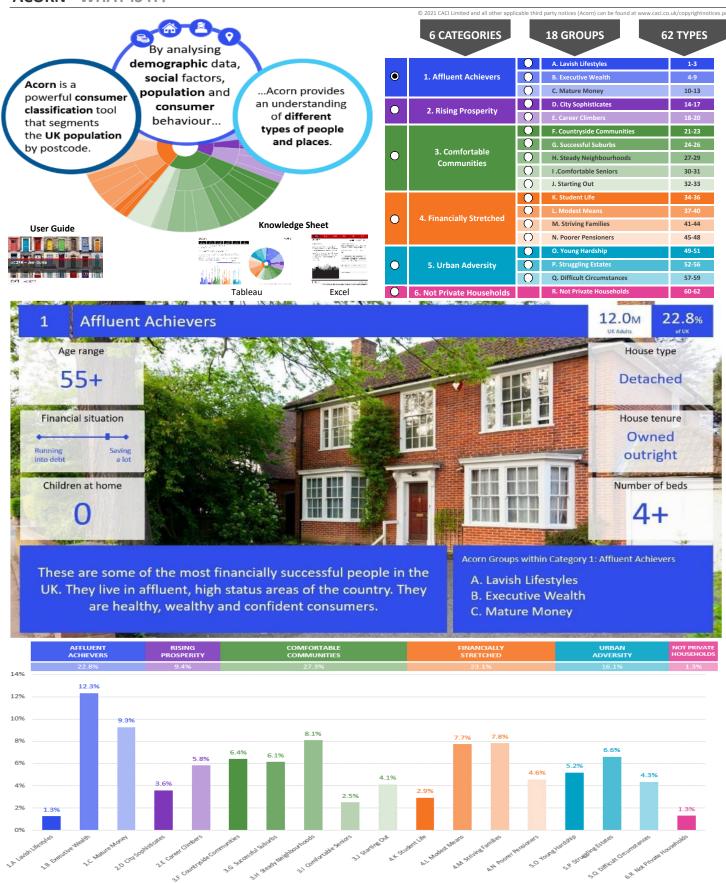

O

Young Hardship

2.7M UK Adults 5.2%

People with a modest lifestyle who may be struggling in the economic climate. Younger people are more prevalent in these streets. Some might be first time buyers and it is usual for mortgages to have many years left to run.