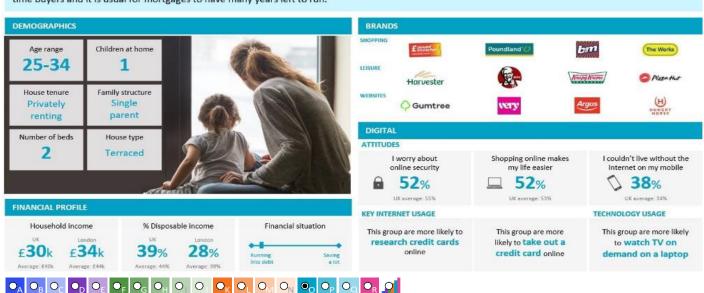

O

Young Hardship

2.7M UK Adults 5.2%

People with a modest lifestyle who may be struggling in the economic climate. Younger people are more prevalent in these streets. Some might be first time buyers and it is usual for mortgages to have many years left to run.