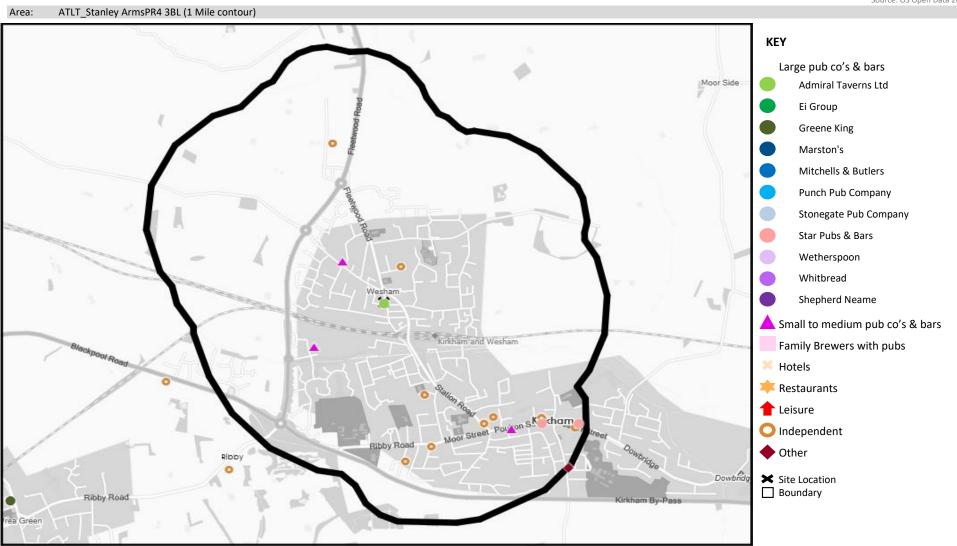

### **ACORN CATEGORY PROFILE - HOUSEHOLDS**

© 2021 CACI Limited and all other applicable third party notices (Acorn) can be found at www.caci.co.uk/copyrightnotices.pr

Area: ATLT\_Stanley ArmsPR4 3BL (1 Mile contour)