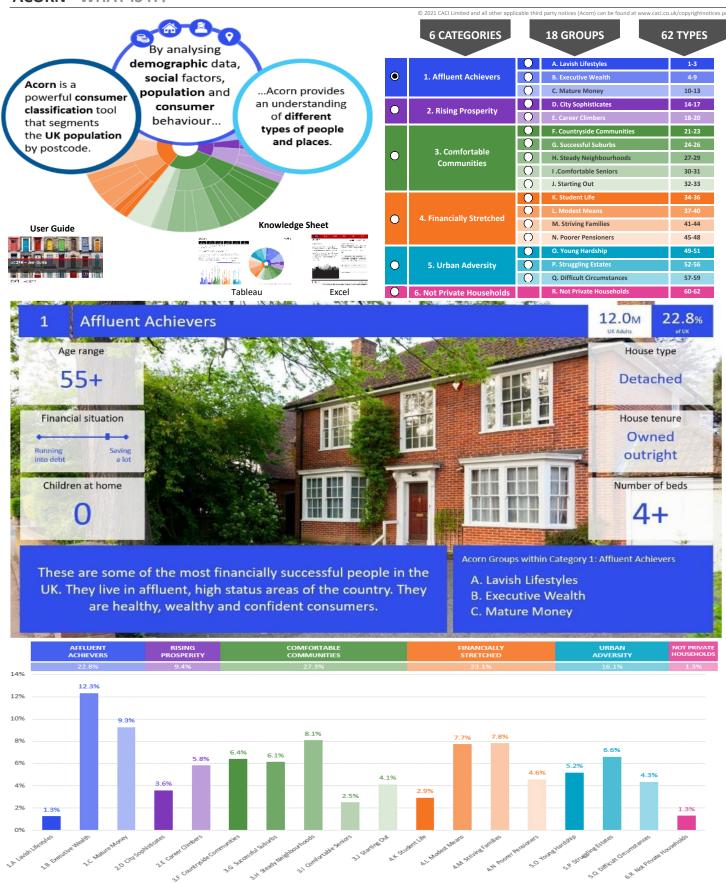

| 4,535          |                   |                   |                       |          |





## **DOMINANT ACORN GROUP - HOUSEHOLDS**

 $@\ 2021\ CACI\ Limited\ and\ all\ other\ applicable\ third\ party\ notices\ (Acorn)\ can\ be\ found\ at\ www.caci.co.uk/copyright notices.pdf$ 









#### **ACORN - WHAT IS IT?**



United Kingdom



# **CGA LICENCED PREMISES**

© 2021 CACI Limited and all other applicable third party notices (CGA) can be found at www.caci.co.uk/copyrightnotices.pdf

Area: ATLT\_Stanley ArmsPR4 3BL (1 Mile contour)
Base: Great Britain

Year: 2021

| Licence Type     | Profile | Per 1000<br>Pop (Area) | Per 1000<br>Pop (Base) | Index | 0 | 100 | 200 |
|------------------|---------|------------------------|------------------------|-------|---|-----|-----|
| Pubs & Full On   | 10      | 99.4                   | 84.9                   | 117   |   |     |     |
| Proprietary Club | 0       | 0.0                    | 8.1                    | 0     |   |     |     |
| Registered Club  | 7       | 69.5                   | 29.9                   | 233   |   |     |     |
| Restaurant       |