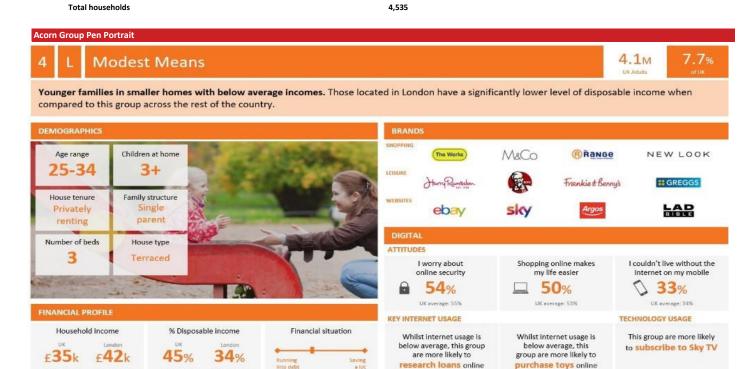

#### **ACORN GROUP PROFILE - HOUSEHOLDS**

© 2021 CACI Limited and all other applicable third party notices (Acorn) can be found at www.caci.co.uk/copyrightnotices.pdf

Area: ATLT\_Stanley ArmsPR4 3BL (1 Mile contour)

Base: Great Britain

Year: 2021

| Group Des | cription                | Area Profile | % for Area | % for Base | Index 0 | 100 | 20 |
|-----------|-------------------------|--------------|------------|------------|---------|-----|----|
| 1. Afflue | nt Achievers            |              |            |            |         |     |    |
| 1.A       | Lavish Lifestyles       | 0            | 0.0        | 1.1        | 0       |     |    |
| 1.B       | Executive Wealth        | 737          | 16.3       | 11.2       | 145     |     |    |
| 1.C       | Mature Money            | 248          | 5.5        | 9.6        | 57      |     |    |
| 2. Rising | Prosperity              |              |            |            |         |     |    |
| 2.D       | City Sophisticates      | 0            | 0.0        | 4.0        | 0       |     |    |
| 2.E       | Career Climbers         | 28           | 0.6        | 6.2        | 10      |     |    |
| 3. Comfo  | rtable Communities      |              |            |            |         |     |    |
| 3.F       | Countryside Communities | 233          | 5.1        | 5.7        | 90      |     |    |
| 3.G       | Successful Suburbs      | 280          | 6.2        | 5.9        | 105     | ī   |    |
| 3.H       | Steady Neighbourhoods   | 244          | 5.4        | 7.4        | 73      |     |    |
| 3.1       | Comfortable Seniors     | 164          | 3.6        | 2.9        | 125     |     |    |
| 3.J       | Starting Out            | 102          | 2.2        | 4.3        | 52      |     |    |
| 4. Financ | ially Stretched         |              |            |            |         |     |    |
| 4.K       | Student Life            | 7            | 0.2        | 2.4        | 7       |     |    |
| 4.L       | Modest Means            | 1,297        | 28.6       | 7.9        | 361     |     |    |
| 4.M       | Striving Families       | 506          | 11.2       | 7.5        | 148     |     |    |
| 4.N       | Poorer Pensioners       | 183          | 4.0        | 5.9        | 68      |     |    |
| 5. Urban  | Adversity               |              |            |            |         |     |    |
| 5.0       | Young Hardship          | 335          | 7.4        | 6.1        | 120     |     |    |
| 5.P       | Struggling Estates      | 58           | 1.3        | 6.1        | 21      |     |    |
| 5.Q       | Difficult Circumstances | 96           | 2.1        | 5.3        | 40      |     |    |
| 6. Not Pr | vate Households         |              |            |            |         | _   |    |
| 6.R       | Not Private Households  | 17           | 0.4        | 0.3        | 112     |     |    |