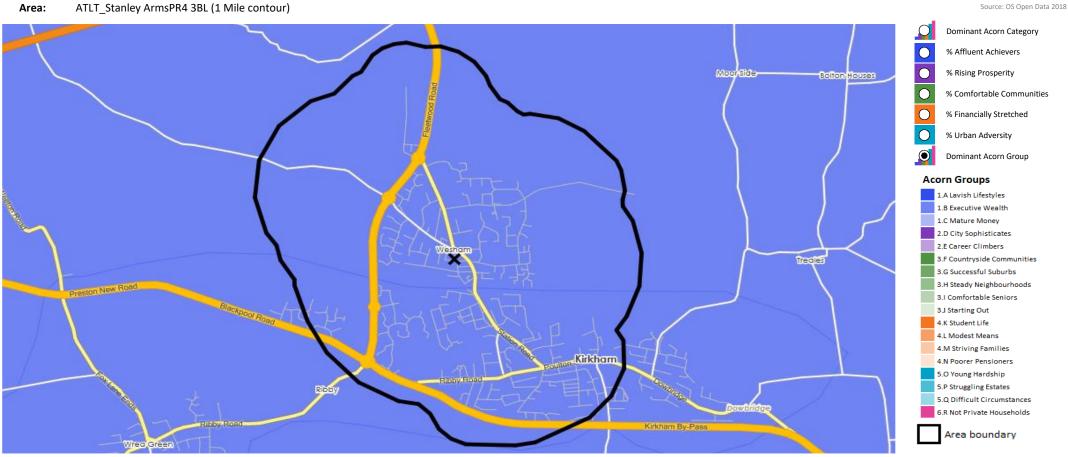

#### **ACORN GROUP PROFILE - HOUSEHOLDS**

© 2021 CACI Limited and all other applicable third party notices (Acorn) can be found at www.caci.co.uk/copyrightnotices.pdf

Area: ATLT\_Stanley ArmsPR4 3BL (1 Mile contour)

Base: Great Britain

Year: 2021

| Group Des | cription                | Area Profile | % for Area | % for Base | Index 0 | 100 | 20 |
|-----------|-------------------------|--------------|------------|------------|---------|-----|----|
| 1. Afflue | nt Achievers            |              |            |            |         |     |    |
| 1.A       | Lavish Lifestyles       | 0            | 0.0        | 1.1        | 0       |     |    |
| 1.B       | Executive Wealth        | 737          | 16.3       | 11.2       | 145     |     |    |
| 1.C       | Mature Money            | 248          | 5.5        | 9.6        | 57      |     |    |
| 2. Rising | Prosperity              |              |            |            |         |     |    |
| 2.D       | City Sophisticates      | 0            | 0.0        | 4.0        | 0       |     |    |
| 2.E       | Career Climbers         | 28           | 0.6        | 6.2        | 10      |     |    |
| 3. Comfo  | rtable Communities      |              |            |            |         |     |    |
| 3.F       | Countryside Communities | 233          | 5.1        | 5.7        | 90      |     |    |
| 3.G       | Successful Suburbs      | 280          | 6.2        | 5.9        | 105     | ī   |    |
| 3.H       | Steady Neighbourhoods   | 244          | 5.4        | 7.4        | 73      |     |    |
| 3.1       | Comfortable Seniors     | 164          | 3.6        | 2.9        | 125     |     |    |
| 3.J       | Starting Out            | 102          | 2.2        | 4.3        | 52      |     |    |
| 4. Financ | ially Stretched         |              |            |            |         |     |    |
| 4.K       | Student Life            | 7            | 0.2        | 2.4        | 7       |     |    |
| 4.L       | Modest Means            | 1,297        | 28.6       | 7.9        | 361     |     |    |
| 4.M       | Striving Families       | 506          | 11.2       | 7.5        | 148     |     |    |
| 4.N       | Poorer Pensioners       | 183          | 4.0        | 5.9        | 68      |     |    |
| 5. Urban  | Adversity               |              |            |            |         |     |    |
| 5.0       | Young Hardship          | 335          | 7.4        | 6.1        | 120     |     |    |
| 5.P       | Struggling Estates      | 58           | 1.3        | 6.1        | 21      |     |    |
| 5.Q       | Difficult Circumstances | 96           | 2.1        | 5.3        | 40      |     |    |
| 6. Not Pr | vate Households         |              |            |            |         | _   |    |
| 6.R       | Not Private Households  | 17           | 0.4        | 0.3        | 112     |     |    |