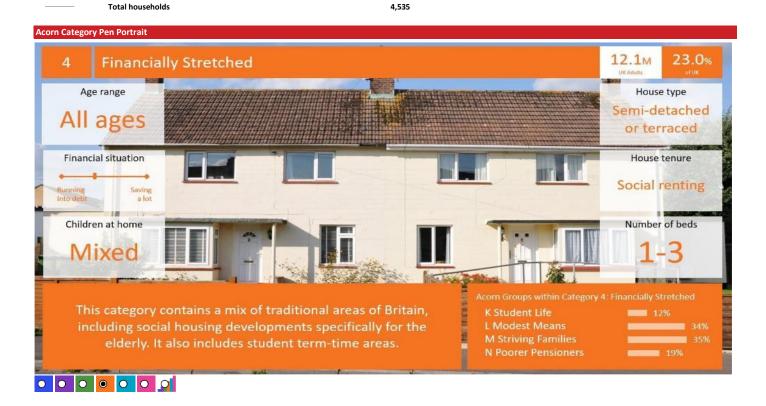

### **ACORN CATEGORY PROFILE - HOUSEHOLDS**

© 2021 CACI Limited and all other applicable third party notices (Acorn) can be found at www.caci.co.uk/copyrightnotices.pr

Area: ATLT\_Stanley ArmsPR4 3BL (1 Mile contour)

Base: Great Britain

Year: 2021

| Acorn Category Description |       | Area Profile            | % for Area | % for Base | Index 0 | 100 | 200 |  |
|----------------------------|-------|-------------------------|------------|------------|---------|-----|-----|--|
| 0                          | 1     | Affluent Achievers      | 985        | 21.7       | 22.0    | 99  |     |  |
| 0                          | 2     | Rising Prosperity       | 28         | 0.6        | 10.1    | 6   |     |  |
| 0                          | 3     | Comfortable Communities | 1,023      | 22.6       | 26.2    | 86  |     |  |
| <b>(</b>                   | 4     | Financially Stretched   | 1,993      | 43.9       | 23.7    | 185 |     |  |
| $\bigcirc$                 | 5     | Urban Adversity         | 489        | 10.8       | 17.6    | 61  |     |  |
| 0                          | 6     | Not Private Households  | 17         | 0.4        | 0.3     | 112 |     |  |
| O                          | Grapl | h                       |            |            |         |     |     |  |