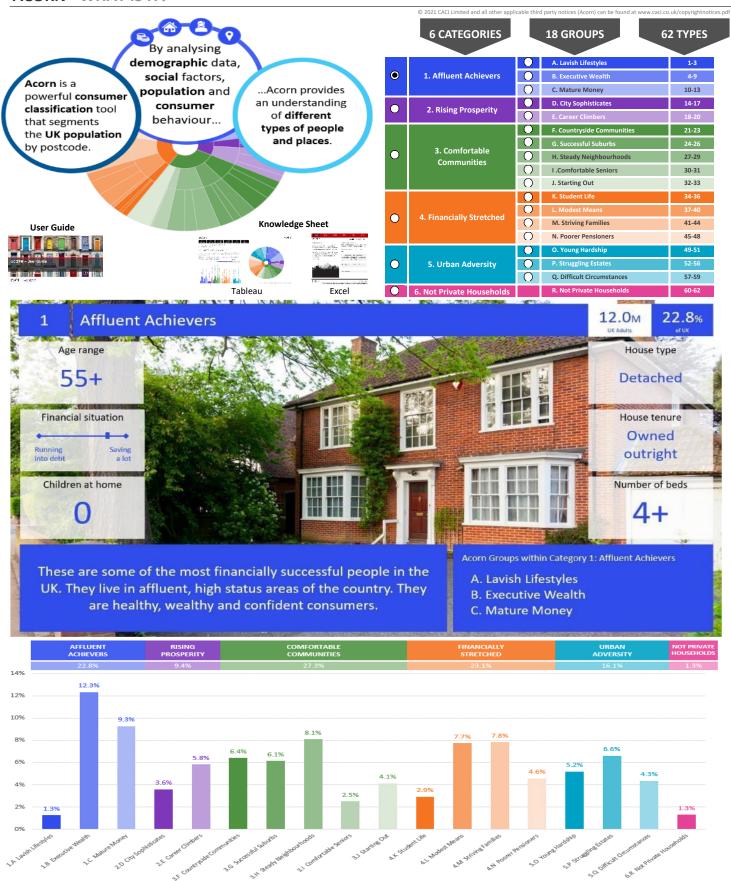

#### **ACORN GROUP PROFILE - HOUSEHOLDS**

Area: ATLT\_Spring CottageWS1 2HZ (15 min contour)

Base: Great Britain

Year: 2021

| Group De  | scription               | Area Profile | % for Area | % for Base | Index 0 | 100 |  |
|-----------|-------------------------|--------------|------------|------------|---------|-----|--|
| 1. Afflue | nt Achievers            |              |            |            |         |     |  |
| 1.A       | Lavish Lifestyles       | 64           | 0.1        | 1.1        | 8       |     |  |
| 1.B       | Executive Wealth        | 4,899        | 6.6        | 11.2       | 59      |     |  |
| 1.C       | Mature Money            | 4,453        | 6.0        | 9.6        | 62      |     |  |
| 2. Rising | Prosperity              |              |            |            |         |     |  |
| 2.D       | City Sophisticates      | 0            | 0.0        | 4.0        | 0       |     |  |
| 2.E       | Career Climbers         | 807          | 1.1        | 6.2        | 18      |     |  |
| 3. Comfo  | rtable Communities      |              |            |            |         |     |  |
| 3.F       | Countryside Communities | 317          | 0.4        | 5.7        | 7       |     |  |
| 3.G       | Successful Suburbs      | 3,426        | 4.6        | 5.9        | 78      |     |  |
| 3.H       | Steady Neighbourhoods   | 7,240        | 9.8        | 7.4        | 133     |     |  |
| 3.1       | Comfortable Seniors     | 1,506        | 2.0        | 2.9        | 70      |     |  |
| 3.J       | Starting Out            | 3,428        | 4.6        | 4.3        | 106     |     |  |
| 4. Financ | ially Stretched         |              |            |            |         |     |  |
| 4.K       | Student Life            | 899          | 1.2        | 2.4        | 51      |     |  |
| 4.L       | Modest Means            | 9,225        | 12.4       | 7.9        | 157     |     |  |
| 4.M       | Striving Families       | 8,468        | 11.4       | 7.5        | 151     |     |  |
| 4.N       | Poorer Pensioners       | 5,789        | 7.8        | 5.9        | 132     |     |  |
| 5. Urban  | Adversity               |              |            |            |         |     |  |
| 5.0       | Young Hardship          | 5,472        | 7.4        | 6.1        | 120     |     |  |
| 5.P       | Struggling Estates      | 10,345       | 13.9       | 6.1        | 228     |     |  |
| 5.Q       | Difficult Circumstances | 7,751        | 10.4       | 5.3        | 195     |     |  |
| 6. Not Pr | ivate Households        |              |            |            |         |     |  |
| 6.R       | Not Private Households  | 132          | 0.2        | 0.3        | 53      |     |  |
|           |                         |              |            |            |         |     |  |
| Total h   | ouseholds               | 74,221       |            |            |         |     |  |

#### Acorn Group Pen Portrait