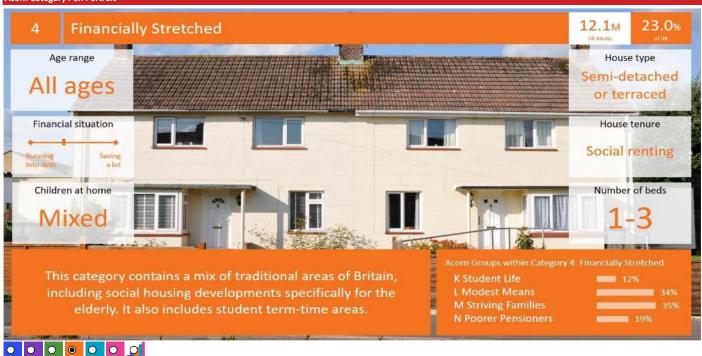

#### **ACORN CATEGORY PROFILE - HOUSEHOLDS**

#### Area: ATLT\_Spring CottageWS1 2HZ (15 min contour)

- Base: Great Britain
- Year: 2021

| Acorn Cat | egory D | escription              | Area Profile | % for Area | % for Base | Index 0 | 100 | 200 |
|-----------|---------|-------------------------|--------------|------------|------------|---------|-----|-----|
| 0         | 1       | Affluent Achievers      | 9,416        | 12.7       | 22.0       | 58      |     |     |
| 0         | 2       | Rising Prosperity       | 807          | 1.1        | 10.1       | 11      |     |     |
| 0         | 3       | Comfortable Communities | 15,917       | 21.4       | 26.2       | 82      |     |     |
| 0         | 4       | Financially Stretched   | 24,381       | 32.8       | 23.7       | 138     |     |     |
| Ō         | 5       | Urban Adversity         | 23,568       | 31.8       | 17.6       | 180     |     |     |
| 0         | 6       | Not Private Households  | 132          | 0.2        | 0.3        | 53      |     |     |
| O         | Graph   | 7                       |              |            |            |         |     |     |

74,221

Total households

Acorn Category Pen Portrait