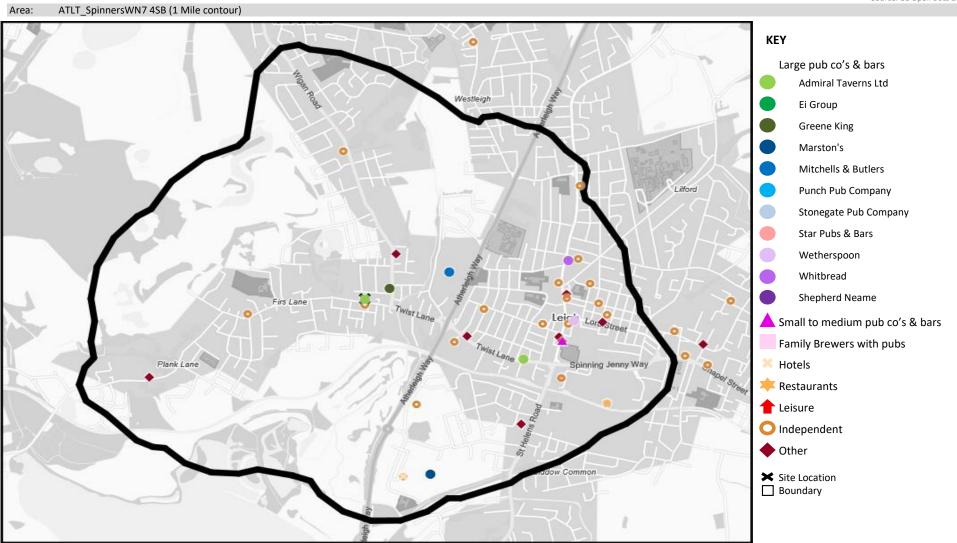

# **CGA LICENCED PREMISES**

© 2021 CACI Limited and all other applicable third party notices (CGA) can be found at www.caci.co.uk/copyrightnotices.pdf

Area: ATLT\_SpinnersWN7 4SB (1 Mile contour)
Base: Great Britain

Year: 2021

| Licence Type     | Profile | Per 1000<br>Pop (Area) | Per 1000<br>Pop (Base) | Index | 0 | 100 200 |
|------------------|---------|------------------------|------------------------|-------|---|---------|
| Pubs & Full On   | 30      | 182.5                  | 84.9                   | 215   |   |         |
| Proprietary Club | 2       | 12.2                   | 8.1                    | 150   |   |         |
| Registered Club  | 7       | 42.6                   | 29.9                   | 143   |   |         |
| Restaurant       | 5       | 30.4                   | 34.6                   | 88    |   |         |
| Residential      | 0       | 0.0                    | 3.5                    | 0     |   |         |

| Name                           | Description                 | License Type     | Owner Name                  | Postcode |
|--------------------------------|-----------------------------|------------------|-----------------------------|----------|
| Westleigh Cricket Club         | Independent Free            | Registered Club  | Independent Free            | WN 7 4SA |
| George & Dragon                | Amber Taverns               | Pubs & Full On   | Amber Taverns               | WN 7 4LP |
| Leigh Liberal Club             | Independent Free            | Registered Club  | Independent Free            | WN 7 1AY |
| Musketeer                      | Unknown                     | Pubs & Full On   | Unknown                     | WN 7 1AB |
| Leigh Catholic Association     | Independent Free            | Registered Club  | Independent Free            | WN 7 1AG |
| Boars Head                     | Independent Free            | Pubs & Full On   | Independent Free            | WN 7 1EG |
| Abbey                          | Independent Free            | Pubs & Full On   | Independent Free            | WN 7 1EU |
| White Lion                     | Allgates                    | Pubs & Full On   | Allgates                    | WN 7 1QL |
| First & Last                   | Independent Free            | Pubs & Full On   | Independent Free            | WN 7 1QR |
| Hilton Park                    | Independent Free            | Pubs & Full On   | Independent Free            | WN 7 1SJ |
| Alfred Wilkinson Vc            | Independent Free            | Registered Club  | Independent Free            | WN 7 4AX |
| Hogans                         | Independent Free            | Pubs & Full On   | Independent Free            | WN 7 4AJ |
| Railway Hotel                  | Unknown                     | Pubs & Full On   | Unknown                     | WN 7 4ED |
| Leigh Miners Welfare Institute | Independent Free            | Registered Club  | Independent Free            | WN 7 4EF |
| Britannia                      | *Other Small Retail Groups  | Pubs & Full On   | *Other Small Retail Groups  | WN 7 4HW |
| Centurion                      | *Other Small Retail Groups  | Pubs & Full On   | *Other Small Retail Groups  | WN 7 4HW |
| Masonic Hall                   | Independent Free            | Registered Club  | Independent Free            | WN 7 4LQ |
| Oscars                         | Unknown                     | Pubs & Full On   | Unknown                     | WN 7 4LP |
| Bar Quaye                      | *Other Small Retail Groups  | Pubs & Full On   | *Other Small Retail Groups  | WN 7 4LR |
| Leigh Arms                     | Independent Free            | Pubs & Full On   | Independent Free            | WN 7 4LR |
| Nevison Inn                    | Unknown                     | Pubs & Full On   | Unknown                     | WN 7 4QE |
| Spinners                       | Admiral Taverns Ltd         | Pubs & Full On   | Admiral Taverns Ltd         | WN 7 4SB |
| Est 1899                       | Independent Free            | Proprietary Club | Independent Free            | WN 7 4AX |
| Fir Tree                       | Independent Free            | Pubs & Full On   | Independent Free            | WN 7 4TT |
| Wagon & Horses                 | Unknown                     | Pubs & Full On   | Unknown                     | WN 7 5AY |
| Atherleigh                     | Mitchells & Butlers         | Pubs & Full On   | Mitchells & Butlers         | WN 7 5SJ |
| Cafe Stella                    | Independent Free            | Pubs & Full On   | Independent Free            | WN 7 4LR |
| Woo Hing Restaurant            | Independent Free            | Restaurant       | Independent Free            | WN 7 1QL |
| Thomas Burke                   | Wetherspoon                 | Pubs & Full On   | Wetherspoon                 | WN 7 1QR |
| Weavers Arms                   | Stonegate Pub Company       | Pubs & Full On   | Stonegate Pub Company       | WN 7 1DP |
| Ale House                      | Independent Free            | Pubs & Full On   | Independent Free            | WN 7 1LP |
| Lock Cocktail Bar              | Admiral Taverns Ltd         | Pubs & Full On   | Admiral Taverns Ltd         | WN 7 4DA |
| Bjs Bingo Club                 | Shipleys Mirage Leisure Ltd | Proprietary Club | Shipleys Mirage Leisure Ltd | WN 7 4LQ |
| Leigh Sports Village           | Independent Free            | Pubs & Full On   | Independent Free            | WN 7 4JY |
| Express By Holiday Inn         | Atlas Hotels                | Pubs & Full On   | Atlas Hotels                | WN 7 4JY |
| Leigh East Arlfc Social Club   | Independent Free            | Registered Club  | Independent Free            | WN 7 4GY |
| Don Albertos                   | Independent Free            | Restaurant       | Independent Free            | WN 7 4BA |
| Nandos                         | Nandos Restaurants          | Restaurant       | Nandos Restaurants          | WN 7 4BA |
| Whistling Wren                 | Marston's                   | Pubs & Full On   | Marston's                   | WN 7 4GX |
| Chilli Lounge                  | Independent Free            | Restaurant       | Independent Free            | WN 7 1QP |
| Coal Room                      | Independent Free            | Restaurant       | Independent Free            | WN 7 1DR |
| Taylors Cafe Bar               | Independent Free            | Pubs & Full On   | Independent Free            | WN 7 5DP |
| Parsonage                      | Greene King                 | Pubs & Full On   | Greene King                 | WN 7 5AJ |
| Bobbin                         | Independent Free            | Pubs & Full On   | Independent Free            | WN 7 1QR |

## **MAP OF AREA**

© 2021 CACI Limited and all other applicable third party notices (CGA) can be found at www.caci.co.uk/copyrightnotices.pdf

Source: OS Open Data 2018