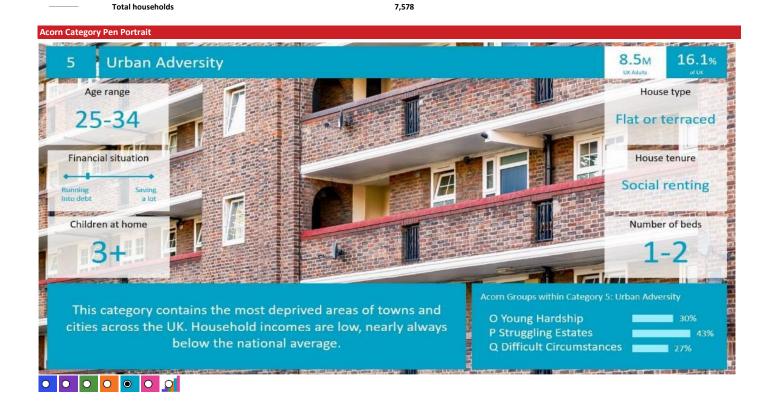

Acorn Group Pen Portrait

5 O Young Hardship

2.7 M UK ABUILS OF UK

OF UK

People with a modest lifestyle who may be struggling in the economic climate. Younger people are more prevalent in these streets. Some might be first time buyers and it is usual for mortgages to have many years left to run.