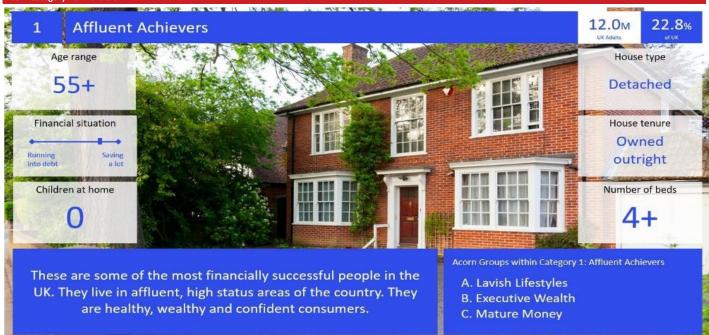

## C Mature Money

Older, affluent people with the money and time to enjoy life. These people tend to be older empty nesters and retired couples. Many live in rural towns and villages, others live in the suburbs of larger towns. They are prosperous and live in larger detached or semi-detached houses or bungalows.