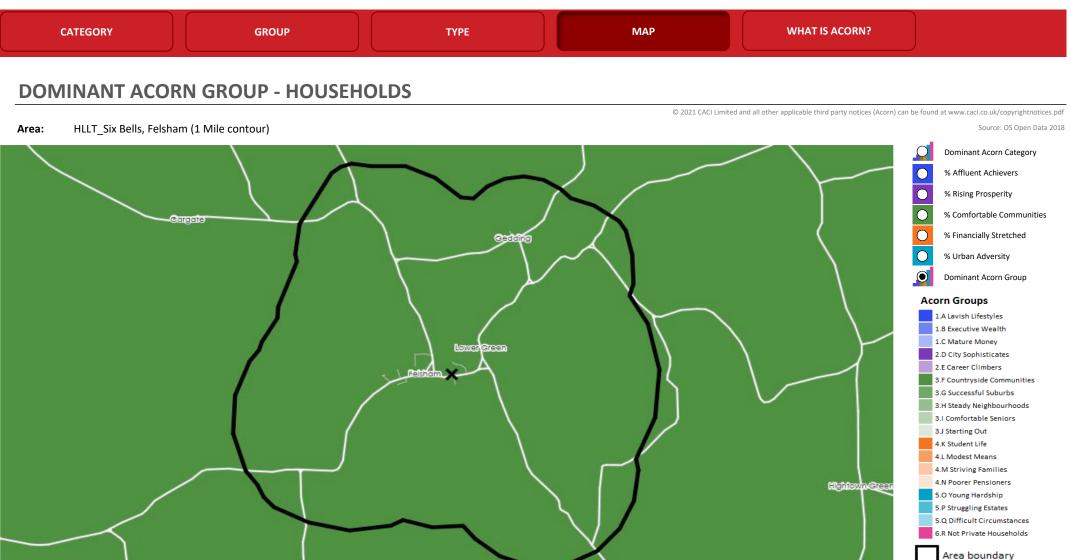

#### Area: HLLT\_Six Bells, Felsham (1 Mile contour)

- Base: Great Britain
- Year: 2021

| ory De | escription              | Area Profile                                                                                                                   | % for Area                                                                                                   | % for Base                                                                                                                     | Index 0                                                                                                                                                                                                                                                                                                                            | 100                                                                                                                                                                                                                                                                                                                                                                            | 200                                                                                                                                                                                                                                                                                                                                                                            |
|--------|-------------------------|--------------------------------------------------------------------------------------------------------------------------------|--------------------------------------------------------------------------------------------------------------|--------------------------------------------------------------------------------------------------------------------------------|------------------------------------------------------------------------------------------------------------------------------------------------------------------------------------------------------------------------------------------------------------------------------------------------------------------------------------|--------------------------------------------------------------------------------------------------------------------------------------------------------------------------------------------------------------------------------------------------------------------------------------------------------------------------------------------------------------------------------|--------------------------------------------------------------------------------------------------------------------------------------------------------------------------------------------------------------------------------------------------------------------------------------------------------------------------------------------------------------------------------|
| 1      | Affluent Achievers      | 157                                                                                                                            | 57.5                                                                                                         | 22.0                                                                                                                           | 262                                                                                                                                                                                                                                                                                                                                |                                                                                                                                                                                                                                                                                                                                                                                |                                                                                                                                                                                                                                                                                                                                                                                |
| 2      | Rising Prosperity       | 0                                                                                                                              | 0.0                                                                                                          | 10.1                                                                                                                           | 0                                                                                                                                                                                                                                                                                                                                  |                                                                                                                                                                                                                                                                                                                                                                                |                                                                                                                                                                                                                                                                                                                                                                                |
| 3      | Comfortable Communities | 68                                                                                                                             | 24.9                                                                                                         | 26.2                                                                                                                           | 95                                                                                                                                                                                                                                                                                                                                 |                                                                                                                                                                                                                                                                                                                                                                                |                                                                                                                                                                                                                                                                                                                                                                                |
| 4      | Financially Stretched   | 48                                                                                                                             | 17.6                                                                                                         | 23.7                                                                                                                           | 74                                                                                                                                                                                                                                                                                                                                 |                                                                                                                                                                                                                                                                                                                                                                                |                                                                                                                                                                                                                                                                                                                                                                                |
| 5      | Urban Adversity         | 0                                                                                                                              | 0.0                                                                                                          | 17.6                                                                                                                           | 0                                                                                                                                                                                                                                                                                                                                  |                                                                                                                                                                                                                                                                                                                                                                                |                                                                                                                                                                                                                                                                                                                                                                                |
| 6      | Not Private Households  | 0                                                                                                                              | 0.0                                                                                                          | 0.3                                                                                                                            | 0                                                                                                                                                                                                                                                                                                                                  |                                                                                                                                                                                                                                                                                                                                                                                |                                                                                                                                                                                                                                                                                                                                                                                |
|        | 1<br>2<br>3<br>4<br>5   | <ol> <li>Rising Prosperity</li> <li>Comfortable Communities</li> <li>Financially Stretched</li> <li>Urban Adversity</li> </ol> | 1Affluent Achievers1572Rising Prosperity03Comfortable Communities684Financially Stretched485Urban Adversity0 | 1Affluent Achievers15757.52Rising Prosperity00.03Comfortable Communities6824.94Financially Stretched4817.65Urban Adversity00.0 | 1       Affluent Achievers       157       57.5       22.0         2       Rising Prosperity       0       0.0       10.1         3       Comfortable Communities       68       24.9       26.2         4       Financially Stretched       48       17.6       23.7         5       Urban Adversity       0       0.0       17.6 | 1       Affluent Achievers       157       57.5       22.0       262         2       Rising Prosperity       0       0.0       10.1       0         3       Comfortable Communities       68       24.9       26.2       95         4       Financially Stretched       48       17.6       23.7       74         5       Urban Adversity       0       0.0       17.6       0 | 1       Affluent Achievers       157       57.5       22.0       262         2       Rising Prosperity       0       0.0       10.1       0         3       Comfortable Communities       68       24.9       26.2       95         4       Financially Stretched       48       17.6       23.7       74         5       Urban Adversity       0       0.0       17.6       0 |

273

Total households