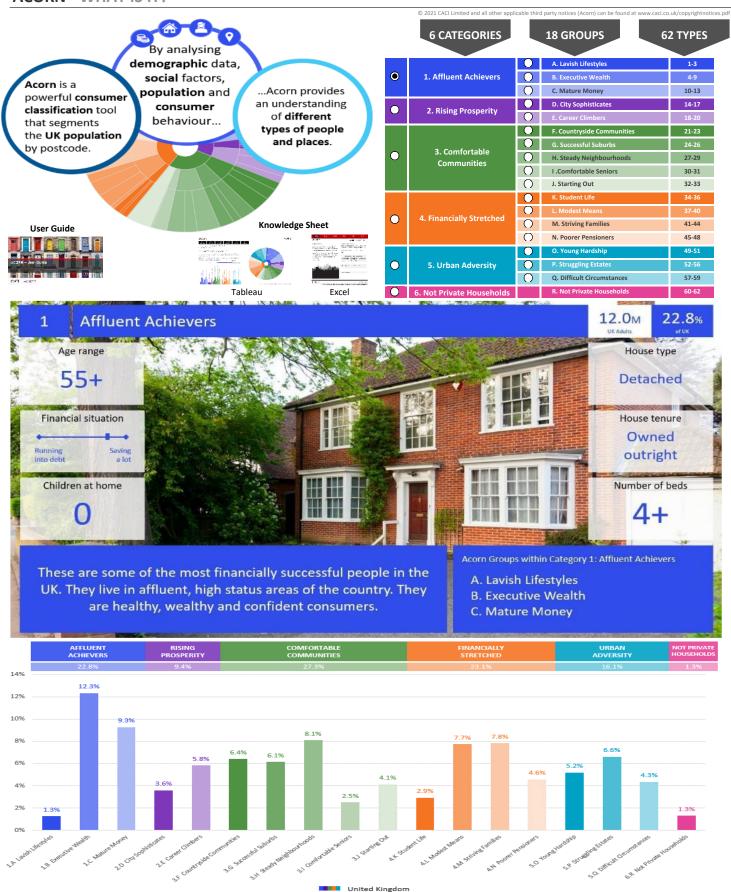

## C Mature Money

Older, affluent people with the money and time to enjoy life. These people tend to be older empty nesters and retired couples. Many live in rural towns and villages, others live in the suburbs of larger towns. They are prosperous and live in larger detached or semi-detached houses or bungalows.