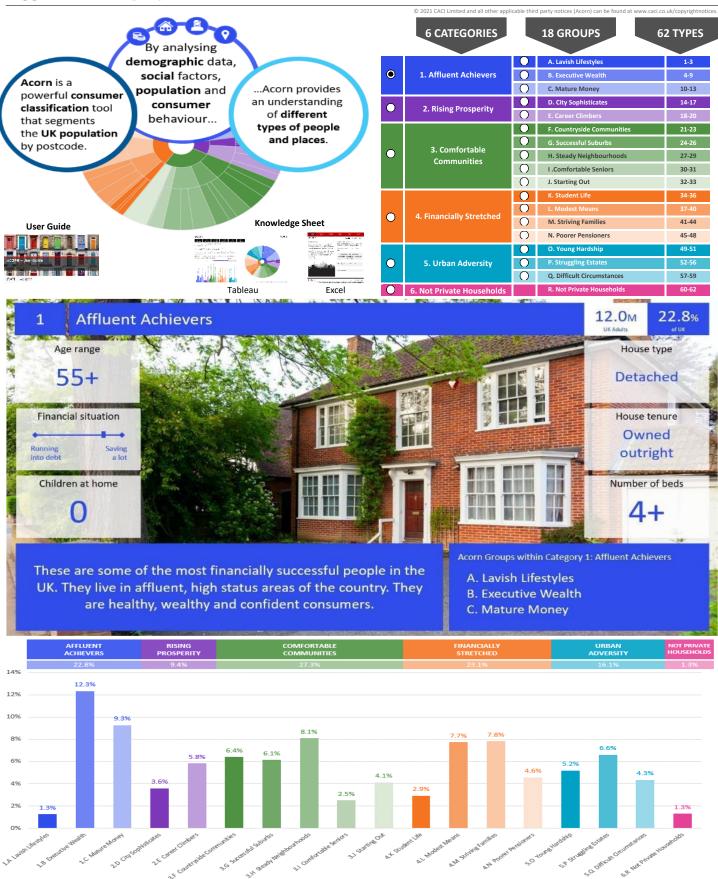

## **ACORN CATEGORY PROFILE - HOUSEHOLDS**

© 2021 CACI Limited and all other applicable third party notices (Acorn) can be found at www.caci.co.uk/copyrightnotices.pd

Area: HLLT\_The Ship, Sheffield (1 Mile contour)
Base: Great Britain

Base: Great |
Year: 2021

| Acorn Category Description |       |                         | Area Profile | % for Area | % for Base | Index 0 | 100 | 200 |
|----------------------------|-------|-------------------------|--------------|------------|------------|---------|-----|-----|
| 0                          | 1     | Affluent Achievers      | 37           | 0.2        | 22.0       | 1       |     |     |
| O                          | 2     | Rising Prosperity       | 1,108        | 6.0        | 10.1       | 59      |     |     |
|                            | 3     | Comfortable Communities | 719          | 3.9        | 26.2       | 15      |     |     |
| <b>(</b>                   | 4     | Financially Stretched   | 11,830       | 63.6       | 23.7       | 268     |     |     |
| 0                          | 5     | Urban Adversity         | 4,777        | 25.7       | 17.6       | 146     |     |     |
| 0                          | 6     | Not Private Households  | 138          | 0.7        | 0.3        | 222     |     |     |
| O                          | Graph | h                       |              |            |            |         |     |     |

## **ACORN GROUP PROFILE - HOUSEHOLDS**

© 2021 CACI Limited and all other applicable third party notices (Acorn) can be found at www.caci.co.uk/copyrightnotices.pdf

Area: HLLT\_The Ship, Sheffield (1 Mile contour)

Base: Great Britain

Year: 2021

acorn

CATEGORY GROUP TYPE MAP WHAT IS ACORN?

# **ACORN TYPE PROFILE - HOUSEHOLDS**

Area: HLLT\_The Ship, Sheffield (1 Mile contour)

: Great Britain

Base: Great Year: 2021

| ear: 2021                                              |                                                    |                                                                                                                                                                                                                                                                                                                                                                                                                                                                                                                                                                                                                                                                                                                                                                                                                                                                                                                                                                                                                                                                                                                                                                                                                                                                                                                                                                                                                                                                                                                                                                                                                                                                                                                                                                                                                                                                                                                                                                                                                                                                                                                               |                                |                                        |                                        |                                            |         |
|--------------------------------------------------------|----------------------------------------------------|-------------------------------------------------------------------------------------------------------------------------------------------------------------------------------------------------------------------------------------------------------------------------------------------------------------------------------------------------------------------------------------------------------------------------------------------------------------------------------------------------------------------------------------------------------------------------------------------------------------------------------------------------------------------------------------------------------------------------------------------------------------------------------------------------------------------------------------------------------------------------------------------------------------------------------------------------------------------------------------------------------------------------------------------------------------------------------------------------------------------------------------------------------------------------------------------------------------------------------------------------------------------------------------------------------------------------------------------------------------------------------------------------------------------------------------------------------------------------------------------------------------------------------------------------------------------------------------------------------------------------------------------------------------------------------------------------------------------------------------------------------------------------------------------------------------------------------------------------------------------------------------------------------------------------------------------------------------------------------------------------------------------------------------------------------------------------------------------------------------------------------|--------------------------------|----------------------------------------|----------------------------------------|--------------------------------------------|---------|
| corn Type Description                                  |                                                    |                                                                                                                                                                                                                                                                                                                                                                                                                                                                                                                                                                                                                                                                                                                                                                                                                                                                                                                                                                                                                                                                                                                                                                                                                                                                                                                                                                                                                                                                                                                                                                                                                                                                                                                                                                                                                                                                                                                                                                                                                                                                                                                               | Area Profile                   | % for Area                             | % for Base                             | Index                                      | 0 100 2 |
| Affluent Achievers  1.A Lavish Lifestyles              |                                                    |                                                                                                                                                                                                                                                                                                                                                                                                                                                                                                                                                                                                                                                                                                                                                                                                                                                                                                                                                                                                                                                                                                                                                                                                                                                                                                                                                                                                                                                                                                                                                                                                                                                                                                                                                                                                                                                                                                                                                                                                                                                                                                                               |                                |                                        |                                        |                                            |         |
| 1.A Lavisii Liiestyles                                 | 1.A.1<br>1.A.2<br>1.A.3                            | Exclusive enclaves<br>Metropolitan money<br>Large house luxury                                                                                                                                                                                                                                                                                                                                                                                                                                                                                                                                                                                                                                                                                                                                                                                                                                                                                                                                                                                                                                                                                                                                                                                                                                                                                                                                                                                                                                                                                                                                                                                                                                                                                                                                                                                                                                                                                                                                                                                                                                                                | 0<br>0<br>0                    | 0.0<br>0.0<br>0.0                      | 0.1<br>0.2<br>0.9                      | 0<br>0<br>0                                |         |
| 1.B Executive Wealth                                   | 1.B.4<br>1.B.5<br>1.B.6<br>1.B.7<br>1.B.8<br>1.B.9 | Asset rich families Wealthy countryside commuters Financially comfortable families Affluent professionals Prosperous suburban families Well-off edge of towners                                                                                                                                                                                                                                                                                                                                                                                                                                                                                                                                                                                                                                                                                                                                                                                                                                                                                                                                                                                                                                                                                                                                                                                                                                                                                                                                                                                                                                                                                                                                                                                                                                                                                                                                                                                                                                                                                                                                                               | 0<br>0<br>0<br>26<br>11        | 0.0<br>0.0<br>0.0<br>0.1<br>0.1<br>0.0 | 2.6<br>2.4<br>2.2<br>0.9<br>1.5<br>1.6 | 0<br>0<br>0<br>16<br>4                     |         |
| 1.C Mature Money                                       | 1.C.12                                             | Better-off villagers<br>Settled suburbia, older people<br>Retired and empty nesters<br>Upmarket downsizers                                                                                                                                                                                                                                                                                                                                                                                                                                                                                                                                                                                                                                                                                                                                                                                                                                                                                                                                                                                                                                                                                                                                                                                                                                                                                                                                                                                                                                                                                                                                                                                                                                                                                                                                                                                                                                                                                                                                                                                                                    | 0<br>0<br>0<br>0               | 0.0<br>0.0<br>0.0<br>0.0               | 3.0<br>2.9<br>2.5<br>1.3               | 0<br>0<br>0                                |         |
| Rising Prosperity 2.D City Sophisticates               |                                                    |                                                                                                                                                                                                                                                                                                                                                                                                                                                                                                                                                                                                                                                                                                                                                                                                                                                                                                                                                                                                                                                                                                                                                                                                                                                                                                                                                                                                                                                                                                                                                                                                                                                                                                                                                                                                                                                                                                                                                                                                                                                                                                                               |                                |                                        |                                        |                                            |         |
|                                                        | 2.D.15<br>2.D.16                                   | Townhouse cosmopolitans Younger professionals in smaller flats Metropolitan professionals Socialising young renters                                                                                                                                                                                                                                                                                                                                                                                                                                                                                                                                                                                                                                                                                                                                                                                                                                                                                                                                                                                                                                                                                                                                                                                                                                                                                                                                                                                                                                                                                                                                                                                                                                                                                                                                                                                                                                                                                                                                                                                                           | 0<br>65<br>0<br>0              | 0.0<br>0.3<br>0.0<br>0.0               | 0.7<br>1.5<br>0.8<br>1.0               | 0<br>24<br>0<br>0                          |         |
| 2.E Career Climbers                                    | 2.E.19                                             | Career driven young families<br>First time buyers in small, modern homes<br>Mixed metropolitan areas                                                                                                                                                                                                                                                                                                                                                                                                                                                                                                                                                                                                                                                                                                                                                                                                                                                                                                                                                                                                                                                                                                                                                                                                                                                                                                                                                                                                                                                                                                                                                                                                                                                                                                                                                                                                                                                                                                                                                                                                                          | 0<br>995<br>48                 | 0.0<br>5.3<br>0.3                      | 1.9<br>3.3<br>1.0                      | 0<br><b>163</b><br>25                      |         |
| Comfortable Communities<br>3.F Countryside Communities | 2.5.24                                             | Farms and astrono                                                                                                                                                                                                                                                                                                                                                                                                                                                                                                                                                                                                                                                                                                                                                                                                                                                                                                                                                                                                                                                                                                                                                                                                                                                                                                                                                                                                                                                                                                                                                                                                                                                                                                                                                                                                                                                                                                                                                                                                                                                                                                             |                                | 0.0                                    | 4.5                                    | 0                                          |         |
| 3.G Successful Suburbs                                 | 3.F.22<br>3.F.23                                   | Farms and cottages<br>Older couples and families in rural areas<br>Owner occupiers in small towns and villages                                                                                                                                                                                                                                                                                                                                                                                                                                                                                                                                                                                                                                                                                                                                                                                                                                                                                                                                                                                                                                                                                                                                                                                                                                                                                                                                                                                                                                                                                                                                                                                                                                                                                                                                                                                                                                                                                                                                                                                                                | 0<br>0<br>0                    | 0.0<br>0.0<br>0.0                      | 1.5<br>1.1<br>3.2                      | 0<br>0<br>0                                |         |
| 3.H Steady Neighbourhoods                              | 3.G.25                                             | Comfortably-off families in modern housing<br>Larger family homes, multi-ethnic areas<br>Semi-professional families, owner occupied neighbourhoods                                                                                                                                                                                                                                                                                                                                                                                                                                                                                                                                                                                                                                                                                                                                                                                                                                                                                                                                                                                                                                                                                                                                                                                                                                                                                                                                                                                                                                                                                                                                                                                                                                                                                                                                                                                                                                                                                                                                                                            | 41<br>55<br>0                  | 0.2<br>0.3<br>0.0                      | 2.6<br>0.8<br>2.4                      | 8<br>36<br>0                               |         |
| 3.1 Comfortable Seniors                                | 3.H.28                                             | Suburban semis, conventional attitudes Owner occupied terraces, average income Established suburbs, older families                                                                                                                                                                                                                                                                                                                                                                                                                                                                                                                                                                                                                                                                                                                                                                                                                                                                                                                                                                                                                                                                                                                                                                                                                                                                                                                                                                                                                                                                                                                                                                                                                                                                                                                                                                                                                                                                                                                                                                                                            | 42<br>0<br>0                   | 0.2<br>0.0<br>0.0                      | 3.4<br>1.6<br>2.3                      | 7<br>0<br>0                                |         |
| 3.1 Connortable Seniors                                | 3.I.30<br>3.I.31                                   | Older people, neat and tidy neighbourhoods<br>Elderly singles in purpose-built accommodation                                                                                                                                                                                                                                                                                                                                                                                                                                                                                                                                                                                                                                                                                                                                                                                                                                                                                                                                                                                                                                                                                                                                                                                                                                                                                                                                                                                                                                                                                                                                                                                                                                                                                                                                                                                                                                                                                                                                                                                                                                  | 0                              | 0.0<br>0.0                             | 2.4<br>0.5                             | 0                                          |         |
| 3.J Starting Out                                       | 3.J.32                                             | Educated families in terraces, young children Smaller houses and starter homes                                                                                                                                                                                                                                                                                                                                                                                                                                                                                                                                                                                                                                                                                                                                                                                                                                                                                                                                                                                                                                                                                                                                                                                                                                                                                                                                                                                                                                                                                                                                                                                                                                                                                                                                                                                                                                                                                                                                                                                                                                                | 567<br>14                      | 3.0<br>0.1                             | 2.1<br>2.3                             | <b>145</b> 3                               |         |
| Financially Stretched 4.K Student Life                 |                                                    |                                                                                                                                                                                                                                                                                                                                                                                                                                                                                                                                                                                                                                                                                                                                                                                                                                                                                                                                                                                                                                                                                                                                                                                                                                                                                                                                                                                                                                                                                                                                                                                                                                                                                                                                                                                                                                                                                                                                                                                                                                                                                                                               |                                |                                        |                                        |                                            |         |
| 4.L Modest Means                                       | 4.K.35                                             | Student flats and halls of residence<br>Term-time terraces<br>Educated young people in flats and tenements                                                                                                                                                                                                                                                                                                                                                                                                                                                                                                                                                                                                                                                                                                                                                                                                                                                                                                                                                                                                                                                                                                                                                                                                                                                                                                                                                                                                                                                                                                                                                                                                                                                                                                                                                                                                                                                                                                                                                                                                                    | 4,127<br>375<br>6,665          | 22.2<br>2.0<br>35.8                    | 0.4<br>0.3<br>1.7                      | 6,075<br>779<br>2,063                      |         |
|                                                        | 4.L.37<br>4.L.38<br>4.L.39<br>4.L.40               | Low cost flats in suburban areas<br>Semi-skilled workers in traditional neighbourhoods<br>Fading owner occupied terraces<br>High occupancy terraces, culturally diverse family areas                                                                                                                                                                                                                                                                                                                                                                                                                                                                                                                                                                                                                                                                                                                                                                                                                                                                                                                                                                                                                                                                                                                                                                                                                                                                                                                                                                                                                                                                                                                                                                                                                                                                                                                                                                                                                                                                                                                                          | 0<br>16<br>0<br>47             | 0.0<br>0.1<br>0.0<br>0.3               | 1.4<br>2.6<br>2.9<br>1.0               | 0<br>3<br>0<br>25                          |         |
| 4.M Striving Families                                  | 4.M.42<br>4.M.43                                   | Labouring semi-rural estates<br>Struggling young families in post-war terraces<br>Families in right-to-buy estates<br>Post-war estates, limited means                                                                                                                                                                                                                                                                                                                                                                                                                                                                                                                                                                                                                                                                                                                                                                                                                                                                                                                                                                                                                                                                                                                                                                                                                                                                                                                                                                                                                                                                                                                                                                                                                                                                                                                                                                                                                                                                                                                                                                         | 0<br>19<br>191<br>92           | 0.0<br>0.1<br>1.0<br>0.5               | 1.6<br>1.7<br>2.1<br>2.2               | 0<br>6<br>49<br>22                         |         |
| 4.N Poorer Pensioners                                  | 4.N.46<br>4.N.47                                   | Pensioners in social housing, semis and terraces<br>Elderly people in social rented flats<br>Low income older people in smaller semis<br>Pensioners and singles in social rented flats                                                                                                                                                                                                                                                                                                                                                                                                                                                                                                                                                                                                                                                                                                                                                                                                                                                                                                                                                                                                                                                                                                                                                                                                                                                                                                                                                                                                                                                                                                                                                                                                                                                                                                                                                                                                                                                                                                                                        | 201<br>24<br>0<br>73           | 1.1<br>0.1<br>0.0<br>0.4               | 0.8<br>1.1<br>2.3<br>1.8               | 138<br>12<br>0<br>22                       |         |
| Urban Adversity 5.0 Young Hardship                     | F O 40                                             | Verma familia de la constante | 2                              | 0.0                                    | 2.4                                    | 4                                          |         |
| 5.P Struggling Estates                                 | 5.0.50                                             | Young families in low cost private flats<br>Struggling younger people in mixed tenure<br>Young people in small, low cost terraces                                                                                                                                                                                                                                                                                                                                                                                                                                                                                                                                                                                                                                                                                                                                                                                                                                                                                                                                                                                                                                                                                                                                                                                                                                                                                                                                                                                                                                                                                                                                                                                                                                                                                                                                                                                                                                                                                                                                                                                             | 2<br>293<br>137                | 0.0<br>1.6<br>0.7                      | 2.1<br>1.7<br>2.3                      | 1<br>90<br>33                              |         |
|                                                        | 5.P.53<br>5.P.54<br>5.P.55                         | Poorer families, many children, terraced housing<br>Low income terraces<br>Multi-ethnic, purpose-built estates<br>Deprived and ethnically diverse in flats<br>Low income large families in social rented semis                                                                                                                                                                                                                                                                                                                                                                                                                                                                                                                                                                                                                                                                                                                                                                                                                                                                                                                                                                                                                                                                                                                                                                                                                                                                                                                                                                                                                                                                                                                                                                                                                                                                                                                                                                                                                                                                                                                | 141<br>90<br>189<br>565<br>388 | 0.8<br>0.5<br>1.0<br>3.0<br>2.1        | 1.6<br>0.9<br>1.2<br>0.8<br>1.6        | 47<br>55<br>87<br><b>377</b><br><b>126</b> | - 5-    |
| 5.Q Difficult Circumstances                            | 5.Q.58                                             | Social rented flats, families and single parents<br>Singles and young families, some receiving benefits<br>Deprived areas and high-rise flats                                                                                                                                                                                                                                                                                                                                                                                                                                                                                                                                                                                                                                                                                                                                                                                                                                                                                                                                                                                                                                                                                                                                                                                                                                                                                                                                                                                                                                                                                                                                                                                                                                                                                                                                                                                                                                                                                                                                                                                 | 567<br>594<br>1,811            | 3.0<br>3.2<br>9.7                      | 1.5<br>1.8<br>2.0                      | 201<br>178<br>478                          |         |
| Not Private Households 6.R Not Private Households      |                                                    |                                                                                                                                                                                                                                                                                                                                                                                                                                                                                                                                                                                                                                                                                                                                                                                                                                                                                                                                                                                                                                                                                                                                                                                                                                                                                                                                                                                                                                                                                                                                                                                                                                                                                                                                                                                                                                                                                                                                                                                                                                                                                                                               |                                |                                        |                                        |                                            |         |
|                                                        | 6.R.61                                             | Active communal population<br>Inactive communal population<br>Business areas without resident population                                                                                                                                                                                                                                                                                                                                                                                                                                                                                                                                                                                                                                                                                                                                                                                                                                                                                                                                                                                                                                                                                                                                                                                                                                                                                                                                                                                                                                                                                                                                                                                                                                                                                                                                                                                                                                                                                                                                                                                                                      | 103<br>35<br>0                 | 0.6<br>0.2<br>0                        | 0.1<br>0.3<br>0                        | <b>951</b><br>68<br>0                      |         |
|                                                        |                                                    | Total households                                                                                                                                                                                                                                                                                                                                                                                                                                                                                                                                                                                                                                                                                                                                                                                                                                                                                                                                                                                                                                                                                                                                                                                                                                                                                                                                                                                                                                                                                                                                                                                                                                                                                                                                                                                                                                                                                                                                                                                                                                                                                                              | 18,609                         |                                        |                                        |                                            |         |