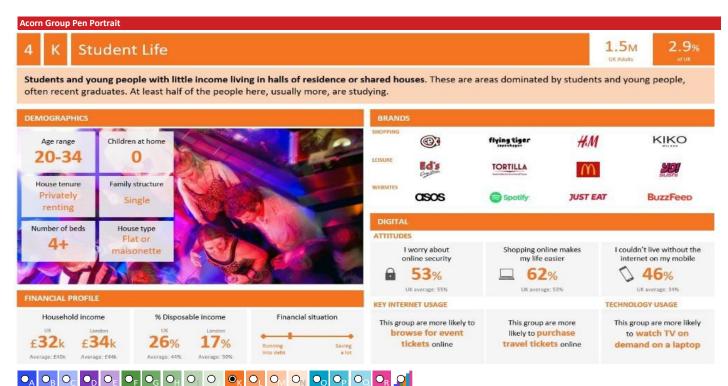

## **ACORN CATEGORY PROFILE - HOUSEHOLDS**

© 2021 CACI Limited and all other applicable third party notices (Acorn) can be found at www.caci.co.uk/copyrightnotices.pd

Area: HLLT\_The Ship, Sheffield (1 Mile contour)
Base: Great Britain

Base: Great |
Year: 2021

| Acorn Category Description |       |                         | Area Profile | % for Area | % for Base | Index 0 | 100 | 200 |
|----------------------------|-------|-------------------------|--------------|------------|------------|---------|-----|-----|
| 0                          | 1     | Affluent Achievers      | 37           | 0.2        | 22.0       | 1       |     |     |
| O                          | 2     | Rising Prosperity       | 1,108        | 6.0        | 10.1       | 59      |     |     |
|                            | 3     | Comfortable Communities | 719          | 3.9        | 26.2       | 15      |     |     |
| <b>(</b>                   | 4     | Financially Stretched   | 11,830       | 63.6       | 23.7       | 268     |     |     |
| 0                          | 5     | Urban Adversity         | 4,777        | 25.7       | 17.6       | 146     |     |     |
| 0                          | 6     | Not Private Households  | 138          | 0.7        | 0.3        | 222     |     |     |
| O                          | Graph | h                       |              |            |            |         |     |     |