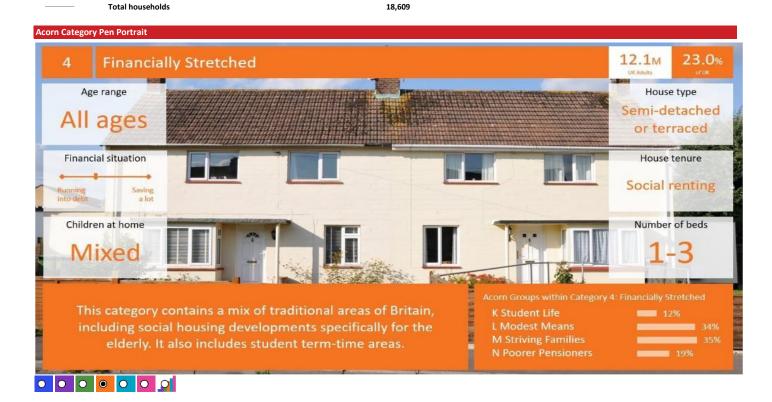

Base: Great |
Year: 2021

| Acorn Category Description |       |                         | Area Profile | % for Area | % for Base | Index 0 | 100 | 200 |
|----------------------------|-------|-------------------------|--------------|------------|------------|---------|-----|-----|
| 0                          | 1     | Affluent Achievers      | 37           | 0.2        | 22.0       | 1       |     |     |
| O                          | 2     | Rising Prosperity       | 1,108        | 6.0        | 10.1       | 59      |     |     |
|                            | 3     | Comfortable Communities | 719          | 3.9        | 26.2       | 15      |     |     |
| <b>(</b>                   | 4     | Financially Stretched   | 11,830       | 63.6       | 23.7       | 268     |     |     |
| 0                          | 5     | Urban Adversity         | 4,777        | 25.7       | 17.6       | 146     |     |     |
| 0                          | 6     | Not Private Households  | 138          | 0.7        | 0.3        | 222     |     |     |
| O                          | Graph | h                       |              |            |            |         |     |     |