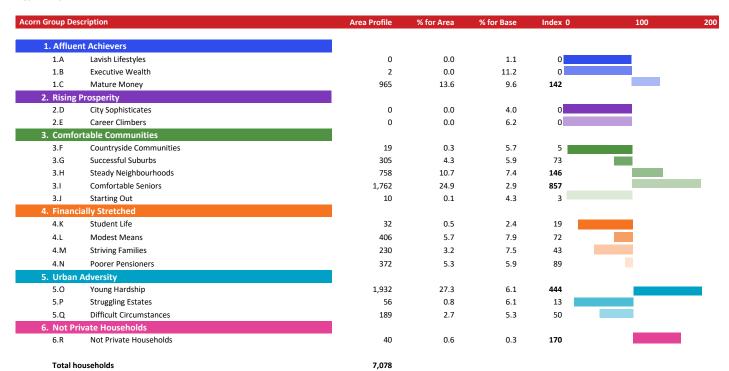

### **ACORN TYPE PROFILE - HOUSEHOLDS**

ATOM\_SeabirdsYO16 7RX (1 Mile contour)

Base: Great Britain © 2021 CACI Limited and all other applicable third party notices (Acorn) can be found at www.caci.co.uk/copyrightnotices.pdf

| se: Great Britain<br>ar: 2021                       |                            |                                                                                                                                                                                                                                                                                                                                                                                                                                                                                                                                                                                                                                                                                                                                                                                                                                                                                                                                                                                                                                                                                                                                                                                                                                                                                                                                                                                                                                                                                                                                                                                                                                                                                                                                                                                                                                                                                                                                                                                                                                                                                                                                |                       |                           |                          |                                     | Index Pofile % |
|-----------------------------------------------------|----------------------------|--------------------------------------------------------------------------------------------------------------------------------------------------------------------------------------------------------------------------------------------------------------------------------------------------------------------------------------------------------------------------------------------------------------------------------------------------------------------------------------------------------------------------------------------------------------------------------------------------------------------------------------------------------------------------------------------------------------------------------------------------------------------------------------------------------------------------------------------------------------------------------------------------------------------------------------------------------------------------------------------------------------------------------------------------------------------------------------------------------------------------------------------------------------------------------------------------------------------------------------------------------------------------------------------------------------------------------------------------------------------------------------------------------------------------------------------------------------------------------------------------------------------------------------------------------------------------------------------------------------------------------------------------------------------------------------------------------------------------------------------------------------------------------------------------------------------------------------------------------------------------------------------------------------------------------------------------------------------------------------------------------------------------------------------------------------------------------------------------------------------------------|-----------------------|---------------------------|--------------------------|-------------------------------------|----------------|
| orn Type Description                                |                            |                                                                                                                                                                                                                                                                                                                                                                                                                                                                                                                                                                                                                                                                                                                                                                                                                                                                                                                                                                                                                                                                                                                                                                                                                                                                                                                                                                                                                                                                                                                                                                                                                                                                                                                                                                                                                                                                                                                                                                                                                                                                                                                                | Area Profile          | % for Area                | % for Base               | Index                               | 0 100          |
| Affluent Achievers  1.A Lavish Lifestyles           |                            | - Table in the same of the sam |                       |                           |                          |                                     |                |
|                                                     | 1.A.1<br>1.A.2<br>1.A.3    | Exclusive enclaves Metropolitan money Large house luxury                                                                                                                                                                                                                                                                                                                                                                                                                                                                                                                                                                                                                                                                                                                                                                                                                                                                                                                                                                                                                                                                                                                                                                                                                                                                                                                                                                                                                                                                                                                                                                                                                                                                                                                                                                                                                                                                                                                                                                                                                                                                       | 0<br>0<br>0           | 0.0<br>0.0<br>0.0         | 0.1<br>0.2<br>0.9        | 0<br>0<br>0                         |                |
| 1.B Executive Wealth                                | 1.B.4<br>1.B.5<br>1.B.6    | Asset rich families Wealthy countryside commuters Financially comfortable families                                                                                                                                                                                                                                                                                                                                                                                                                                                                                                                                                                                                                                                                                                                                                                                                                                                                                                                                                                                                                                                                                                                                                                                                                                                                                                                                                                                                                                                                                                                                                                                                                                                                                                                                                                                                                                                                                                                                                                                                                                             | 0<br>0<br>0           | 0.0<br>0.0<br>0.0         | 2.6<br>2.4<br>2.2        | 0<br>0<br>0                         |                |
|                                                     | 1.B.7<br>1.B.8<br>1.B.9    | Affluent professionals Prosperous suburban families Well-off edge of towners                                                                                                                                                                                                                                                                                                                                                                                                                                                                                                                                                                                                                                                                                                                                                                                                                                                                                                                                                                                                                                                                                                                                                                                                                                                                                                                                                                                                                                                                                                                                                                                                                                                                                                                                                                                                                                                                                                                                                                                                                                                   | 0<br>0<br>2           | 0.0<br>0.0<br>0.0         | 0.9<br>1.5<br>1.6        | 0<br>0<br>2                         |                |
| 1.C Mature Money                                    | 1.C.11<br>1.C.12           | Better-off villagers<br>Settled suburbia, older people<br>Retired and empty nesters<br>Upmarket downsizers                                                                                                                                                                                                                                                                                                                                                                                                                                                                                                                                                                                                                                                                                                                                                                                                                                                                                                                                                                                                                                                                                                                                                                                                                                                                                                                                                                                                                                                                                                                                                                                                                                                                                                                                                                                                                                                                                                                                                                                                                     | 0<br>97<br>710<br>158 | 0.0<br>1.4<br>10.0<br>2.2 | 3.0<br>2.9<br>2.5<br>1.3 | 0<br>48<br><b>404</b><br><b>171</b> |                |
| Rising Prosperity 2.D City Sophisticates            |                            |                                                                                                                                                                                                                                                                                                                                                                                                                                                                                                                                                                                                                                                                                                                                                                                                                                                                                                                                                                                                                                                                                                                                                                                                                                                                                                                                                                                                                                                                                                                                                                                                                                                                                                                                                                                                                                                                                                                                                                                                                                                                                                                                |                       |                           |                          |                                     |                |
|                                                     | 2.D.15<br>2.D.16           | Townhouse cosmopolitans Younger professionals in smaller flats Metropolitan professionals Socialising young renters                                                                                                                                                                                                                                                                                                                                                                                                                                                                                                                                                                                                                                                                                                                                                                                                                                                                                                                                                                                                                                                                                                                                                                                                                                                                                                                                                                                                                                                                                                                                                                                                                                                                                                                                                                                                                                                                                                                                                                                                            | 0<br>0<br>0<br>0      | 0.0<br>0.0<br>0.0<br>0.0  | 0.7<br>1.5<br>0.8<br>1.0 | 0<br>0<br>0<br>0                    |                |
| 2.E Career Climbers                                 | 2.E.18<br>2.E.19<br>2.E.20 | Career driven young families<br>First time buyers in small, modern homes<br>Mixed metropolitan areas                                                                                                                                                                                                                                                                                                                                                                                                                                                                                                                                                                                                                                                                                                                                                                                                                                                                                                                                                                                                                                                                                                                                                                                                                                                                                                                                                                                                                                                                                                                                                                                                                                                                                                                                                                                                                                                                                                                                                                                                                           | 0<br>0<br>0           | 0.0<br>0.0<br>0.0         | 1.9<br>3.3<br>1.0        | 0<br>0<br>0                         |                |
| Comfortable Communities 3.F Countryside Communities |                            |                                                                                                                                                                                                                                                                                                                                                                                                                                                                                                                                                                                                                                                                                                                                                                                                                                                                                                                                                                                                                                                                                                                                                                                                                                                                                                                                                                                                                                                                                                                                                                                                                                                                                                                                                                                                                                                                                                                                                                                                                                                                                                                                |                       |                           |                          |                                     |                |
|                                                     | 3.F.21<br>3.F.22<br>3.F.23 | Farms and cottages<br>Older couples and families in rural areas<br>Owner occupiers in small towns and villages                                                                                                                                                                                                                                                                                                                                                                                                                                                                                                                                                                                                                                                                                                                                                                                                                                                                                                                                                                                                                                                                                                                                                                                                                                                                                                                                                                                                                                                                                                                                                                                                                                                                                                                                                                                                                                                                                                                                                                                                                 | 0<br>0<br>19          | 0.0<br>0.0<br>0.3         | 1.5<br>1.1<br>3.2        | 0<br>0<br>8                         |                |
| 3.G Successful Suburbs                              | 3.G.25                     | Comfortably-off families in modern housing<br>Larger family homes, multi-ethnic areas<br>Semi-professional families, owner occupied neighbourhoods                                                                                                                                                                                                                                                                                                                                                                                                                                                                                                                                                                                                                                                                                                                                                                                                                                                                                                                                                                                                                                                                                                                                                                                                                                                                                                                                                                                                                                                                                                                                                                                                                                                                                                                                                                                                                                                                                                                                                                             | 305<br>0<br>0         | 4.3<br>0.0<br>0.0         | 2.6<br>0.8<br>2.4        | 163<br>0<br>0                       |                |
| 3.H Steady Neighbourhoods                           |                            | Suburban semis, conventional attitudes Owner occupied terraces, average income Established suburbs, older families                                                                                                                                                                                                                                                                                                                                                                                                                                                                                                                                                                                                                                                                                                                                                                                                                                                                                                                                                                                                                                                                                                                                                                                                                                                                                                                                                                                                                                                                                                                                                                                                                                                                                                                                                                                                                                                                                                                                                                                                             | 734<br>24<br>0        | 10.4<br>0.3<br>0.0        | 3.4<br>1.6<br>2.3        | <b>301</b><br>21<br>0               | _              |
| 3.I Comfortable Seniors                             | 3.I.30<br>3.I.31           | Older people, neat and tidy neighbourhoods<br>Elderly singles in purpose-built accommodation                                                                                                                                                                                                                                                                                                                                                                                                                                                                                                                                                                                                                                                                                                                                                                                                                                                                                                                                                                                                                                                                                                                                                                                                                                                                                                                                                                                                                                                                                                                                                                                                                                                                                                                                                                                                                                                                                                                                                                                                                                   | 1,732<br>30           | 24.5<br>0.4               | 2.4<br>0.5               | <b>1,014</b><br>86                  |                |
| 3.J Starting Out Financially Stretched              | 3.J.32<br>3.J.33           | Educated families in terraces, young children<br>Smaller houses and starter homes                                                                                                                                                                                                                                                                                                                                                                                                                                                                                                                                                                                                                                                                                                                                                                                                                                                                                                                                                                                                                                                                                                                                                                                                                                                                                                                                                                                                                                                                                                                                                                                                                                                                                                                                                                                                                                                                                                                                                                                                                                              | 10<br>0               | 0.1<br>0.0                | 2.1<br>2.3               | 7<br>0                              |                |
| 4.K Student Life                                    | 4.K.34                     | Student flats and halls of residence                                                                                                                                                                                                                                                                                                                                                                                                                                                                                                                                                                                                                                                                                                                                                                                                                                                                                                                                                                                                                                                                                                                                                                                                                                                                                                                                                                                                                                                                                                                                                                                                                                                                                                                                                                                                                                                                                                                                                                                                                                                                                           | 22                    | 0.5                       | 0.4                      | 124                                 | _              |
| 4.L Modest Means                                    | 4.K.35                     | Term-time terraces Educated young people in flats and tenements                                                                                                                                                                                                                                                                                                                                                                                                                                                                                                                                                                                                                                                                                                                                                                                                                                                                                                                                                                                                                                                                                                                                                                                                                                                                                                                                                                                                                                                                                                                                                                                                                                                                                                                                                                                                                                                                                                                                                                                                                                                                | 32<br>0<br>0          | 0.5<br>0.0<br>0.0         | 0.4<br>0.3<br>1.7        | 0<br>0                              |                |
|                                                     | 4.L.37<br>4.L.38<br>4.L.39 | Low cost flats in suburban areas<br>Semi-skilled workers in traditional neighbourhoods<br>Fading owner occupied terraces<br>High occupancy terraces, culturally diverse family areas                                                                                                                                                                                                                                                                                                                                                                                                                                                                                                                                                                                                                                                                                                                                                                                                                                                                                                                                                                                                                                                                                                                                                                                                                                                                                                                                                                                                                                                                                                                                                                                                                                                                                                                                                                                                                                                                                                                                           | 141<br>184<br>81<br>0 | 2.0<br>2.6<br>1.1<br>0.0  | 1.4<br>2.6<br>2.9<br>1.0 | <b>141</b><br>99<br>40<br>0         |                |
| I.M Striving Families                               | 4.L.40                     | Labouring semi-rural estates                                                                                                                                                                                                                                                                                                                                                                                                                                                                                                                                                                                                                                                                                                                                                                                                                                                                                                                                                                                                                                                                                                                                                                                                                                                                                                                                                                                                                                                                                                                                                                                                                                                                                                                                                                                                                                                                                                                                                                                                                                                                                                   | 0                     | 0.0                       | 1.6                      | 0                                   |                |
|                                                     | 4.M.42<br>4.M.43           | Struggling young families in post-war terraces Families in right-to-buy estates Post-war estates, limited means                                                                                                                                                                                                                                                                                                                                                                                                                                                                                                                                                                                                                                                                                                                                                                                                                                                                                                                                                                                                                                                                                                                                                                                                                                                                                                                                                                                                                                                                                                                                                                                                                                                                                                                                                                                                                                                                                                                                                                                                                | 120<br>30<br>80       | 1.7<br>0.4<br>1.1         | 1.7<br>2.1<br>2.2        | 101<br>20<br>51                     |                |
| 4.N Poorer Pensioners                               | 4.N.46<br>4.N.47           | Pensioners in social housing, semis and terraces<br>Elderly people in social rented flats<br>Low income older people in smaller semis<br>Pensioners and singles in social rented flats                                                                                                                                                                                                                                                                                                                                                                                                                                                                                                                                                                                                                                                                                                                                                                                                                                                                                                                                                                                                                                                                                                                                                                                                                                                                                                                                                                                                                                                                                                                                                                                                                                                                                                                                                                                                                                                                                                                                         | 57<br>65<br>171<br>79 | 0.8<br>0.9<br>2.4<br>1.1  | 0.8<br>1.1<br>2.3<br>1.8 | 103<br>85<br>106<br>63              | 3              |
| Urban Adversity 5.0 Young Hardship                  |                            |                                                                                                                                                                                                                                                                                                                                                                                                                                                                                                                                                                                                                                                                                                                                                                                                                                                                                                                                                                                                                                                                                                                                                                                                                                                                                                                                                                                                                                                                                                                                                                                                                                                                                                                                                                                                                                                                                                                                                                                                                                                                                                                                |                       |                           |                          |                                     |                |
| 5.P Struggling Estates                              | 5.0.50                     | Young families in low cost private flats<br>Struggling younger people in mixed tenure<br>Young people in small, low cost terraces                                                                                                                                                                                                                                                                                                                                                                                                                                                                                                                                                                                                                                                                                                                                                                                                                                                                                                                                                                                                                                                                                                                                                                                                                                                                                                                                                                                                                                                                                                                                                                                                                                                                                                                                                                                                                                                                                                                                                                                              | 1,048<br>725<br>159   | 14.8<br>10.2<br>2.2       | 2.1<br>1.7<br>2.3        | <b>690</b><br><b>587</b><br>100     |                |
| z. Saugging Litales                                 | 5.P.53<br>5.P.54<br>5.P.55 | Poorer families, many children, terraced housing Low income terraces Multi-ethnic, purpose-built estates Deprived and ethnically diverse in flats                                                                                                                                                                                                                                                                                                                                                                                                                                                                                                                                                                                                                                                                                                                                                                                                                                                                                                                                                                                                                                                                                                                                                                                                                                                                                                                                                                                                                                                                                                                                                                                                                                                                                                                                                                                                                                                                                                                                                                              | 9<br>0<br>0<br>0      | 0.1<br>0.0<br>0.0<br>0.0  | 1.6<br>0.9<br>1.2<br>0.8 | 8<br>0<br>0<br>0                    |                |
| 5.Q Difficult Circumstances                         | 5.Q.57<br>5.Q.58           | Low income large families in social rented semis  Social rented flats, families and single parents Singles and young families, some receiving benefits                                                                                                                                                                                                                                                                                                                                                                                                                                                                                                                                                                                                                                                                                                                                                                                                                                                                                                                                                                                                                                                                                                                                                                                                                                                                                                                                                                                                                                                                                                                                                                                                                                                                                                                                                                                                                                                                                                                                                                         | 47<br>20<br>59        | 0.7<br>0.3<br>0.8         | 1.6<br>1.5<br>1.8        | 40<br>19<br>47                      |                |
| Not Private Households                              | 5.Q.59                     | Deprived areas and high-rise flats                                                                                                                                                                                                                                                                                                                                                                                                                                                                                                                                                                                                                                                                                                                                                                                                                                                                                                                                                                                                                                                                                                                                                                                                                                                                                                                                                                                                                                                                                                                                                                                                                                                                                                                                                                                                                                                                                                                                                                                                                                                                                             | 110                   | 1.6                       | 2.0                      | 76                                  | _              |
| 6.R Not Private Households                          |                            | Active communal population                                                                                                                                                                                                                                                                                                                                                                                                                                                                                                                                                                                                                                                                                                                                                                                                                                                                                                                                                                                                                                                                                                                                                                                                                                                                                                                                                                                                                                                                                                                                                                                                                                                                                                                                                                                                                                                                                                                                                                                                                                                                                                     | 13                    | 0.2                       | 0.1                      | 316                                 |                |
|                                                     |                            | Inactive communal population Business areas without resident population                                                                                                                                                                                                                                                                                                                                                                                                                                                                                                                                                                                                                                                                                                                                                                                                                                                                                                                                                                                                                                                                                                                                                                                                                                                                                                                                                                                                                                                                                                                                                                                                                                                                                                                                                                                                                                                                                                                                                                                                                                                        | 27<br>0               | 0.4<br>0                  | 0.3<br>0                 | <b>139</b><br>0                     |                |