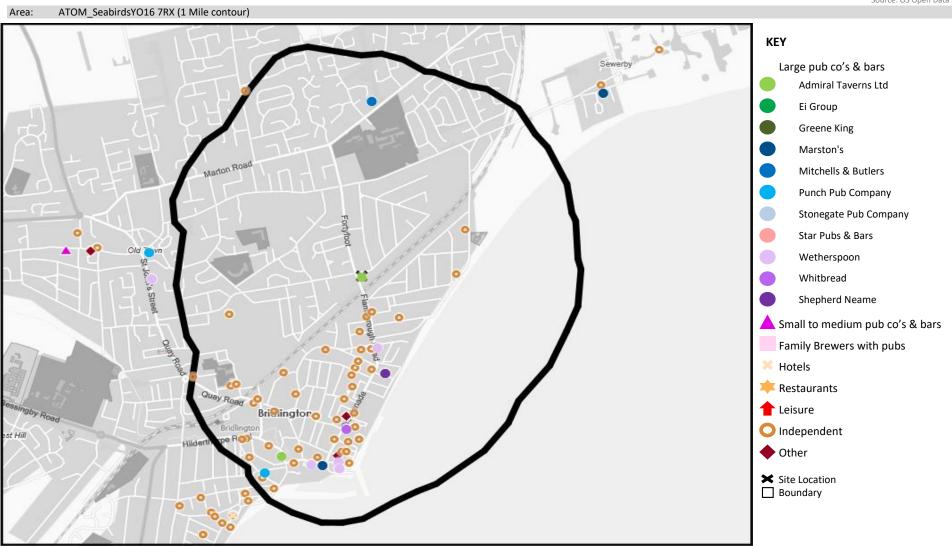

# **CGA LICENCED PREMISES**

© 2021 CACI Limited and all other applicable third party notices (CGA) can be found at www.caci.co.uk/copyrightnotices.pdf

ATOM\_SeabirdsYO16 7RX (1 Mile contour) Area: Base: Great Britain

2021 Year:

| Licence Type     | Profile | Per 1000<br>Pop (Area) | Per 1000<br>Pop (Base) | Index | 0 | 100 200 |
|------------------|---------|------------------------|------------------------|-------|---|---------|
| Pubs & Full On   | 35      | 240.7                  | 84.9                   | 284   |   |         |
| Proprietary Club | 4       | 27.5                   | 8.1                    | 338   |   |         |
| Registered Club  | 7       | 48.1                   | 29.9                   | 161   |   |         |
| Restaurant       | 13      | 89.4                   | 34.6                   | 258   |   |         |
| Residential      | 26      | 178.8                  | 3.5                    | 5150  |   |         |