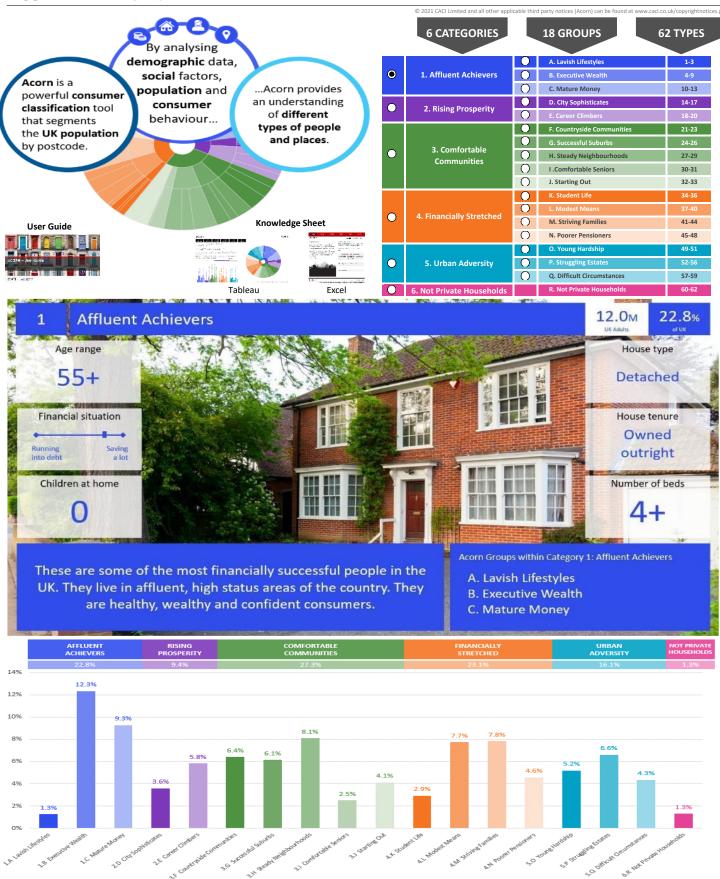

/copyright notices.pdf$ 

ATOM\_SeabirdsYO16 7RX (1 Mile contour) Source: OS Open Data 2018 Area: Dominant Acorn Category 0 % Affluent Achievers 0 % Rising Prosperity % Comfortable Communities 0 % Financially Stretched 0 % Urban Adversity 0 Dominant Acorn Group **Acorn Groups** 1.A Lavish Lifestyles 1.B Executive Wealth 1.C Mature Money Easton Road 2.D City Sophisticates 2.E Career Climbers 3.F Countryside Communities 3.G Successful Suburbs 3.H Steady Neighbourhoods 3.I Comfortable Seniors 3.J Starting Out 4.K Student Life 4.L Modest Means 4.M Striving Families Bridlington 4.N Poorer Pensioners West/Hill 5.0 Young Hardship 5.P Struggling Estates 5.Q Difficult Circumstances 6.R Not Private Households Area boundary







CATEGORY GROUP TYPE MAP WHAT IS ACORN?

#### **ACORN - WHAT IS IT?**



United Kingdom



# **CGA LICENCED PREMISES**

© 2021 CACI Limited and all other applicable third party notices (CGA) can be found at www.caci.co.uk/copyrightnotices.pdf

ATOM\_SeabirdsYO16 7RX (1 Mile contour) Area: Base: Great Britain

2021 Year:

| Licence Type     | Profile | Per 1000<br>Pop (Area) | Per 1000<br>Pop (Base) | Index | 0 | 100 200 |
|------------------|---------|------------------------|------------------------|-------|---|---------|
| Pubs & Full On   | 35      | 240.7                  | 84.9                   | 284   |   |         |
| Proprietary Club | 4       | 27.5                   | 8.1                    | 338   |   |         |
| Registered Club  | 7       | 48.1                   | 29.9                   | 161   |   |         |
| Restaurant       | 13      | 89