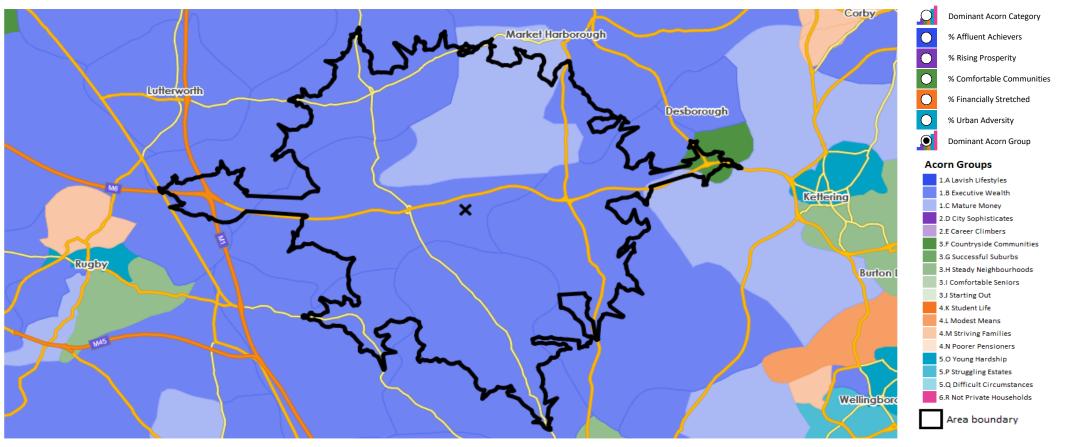

## **DOMINANT ACORN GROUP - HOUSEHOLDS**

Area: ATLT\_Royal OakNN6 6DA (15 min contour)

© 2021 CACI Limited and all other applicable third party notices (Acorn) can be found at www.caci.co.uk/copyrightnotices.pdf

Source: OS Open Data 2018