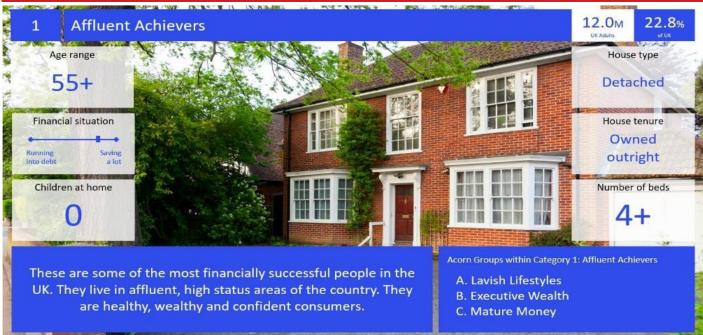

## B Executive Wealth

High income people, successfully combining jobs and families. These are wealthy families living in larger detached or semi-detached properties either in the suburbs, the edge of towns or in semi-rural locations.

12.3%

6.5м

| CATEGORY                                                        | GROUP                                                                                                                                                                                                                                                                                         |                               | МАР                              |                                     | WHAT IS ACORN?                                         |
|-----------------------------------------------------------------|-----------------------------------------------------------------------------------------------------------------------------------------------------------------------------------------------------------------------------------------------------------------------------------------------|-------------------------------|----------------------------------|-------------------------------------|--------------------------------------------------------|
| ACORN TYPE PRO                                                  | FILE - HOUSEHOLDS                                                                                                                                                                                                                                                                             |                               |                                  |                                     |                                                        |
| Area: ATLT_Royal OakNN6 60<br>Base: Great Britain<br>Year: 2021 | PA (15 min contour)                                                                                                                                                                                                                                                                           | © 2021 CACI Limited and a     | ill other applicable th          | rd party notices (Acor              | n) can be found at www.caci.co.uk/copyrightnotices.pdf |
| Acorn Type Description                                          |                                                                                                                                                                                                                                                                                               | Area Profile %                | for Area % f                     | or Base Inc                         | lex 0 100 200                                          |
| 1. Affluent Achievers<br>1.A Lavish Lifestyles                  |                                                                                                                                                                                                                                                                                               |                               |                                  |                                     |                                                        |
|                                                                 | 1.A.1Exclusive enclaves1.A.2Metropolitan money1.A.3Large house luxury                                                                                                                                                                                                                         | 0<br>0<br>13                  | 0.0<br>0.0<br>0.2                | 0.1<br>0.2<br>0.9                   | 0<br>0<br>19                                           |
| 1.8 Executive Wealth                                            | 1.B.4       Asset rich families         1.B.5       Wealthy countryside commuters         1.B.6       Financially comfortable families         1.B.7       Affluent professionals         1.B.8       Prosperous suburban families                                                            | 186<br>2,223<br>154<br>5<br>0 | 2.3<br>28.0<br>1.9<br>0.1<br>0.0 | 2.4 <b>1,1</b><br>2.2<br>0.9<br>1.5 | 88 <b>-</b><br>7 <b>-</b><br>0 <b>-</b>                |
| 1.C Mature Money                                                | 1.B.9     Well-off edge of towners       1.C.10     Better-off villagers                                                                                                                                                                                                                      | 294<br>1,776                  | 3.7<br>22.4                      |                                     | 29                                                     |
| 2. Rising Prosperity                                            | 1.C.11     Settled suburbia, older people       1.C.12     Retired and empty nesters       1.C.13     Upmarket downsizers                                                                                                                                                                     | 1,778<br>0<br>45<br>69        | 0.0<br>0.6<br>0.9                | 2.9<br>2.5                          | 51<br>0<br>23<br>67                                    |
| 2.D City Sophisticates                                          | 2.D.14 Townhouse cosmopolitans                                                                                                                                                                                                                                                                | 0                             | 0.0                              | 0.7                                 | 0                                                      |
| 2.E Career Climbers                                             | 2.D.15 Younger professionals in smaller flats<br>2.D.16 Metropolitan professionals<br>2.D.17 Socialising young renters                                                                                                                                                                        | 0<br>0<br>0                   | 0.0<br>0.0<br>0.0                | 1.5<br>0.8<br>1.0                   |                                                        |
| 3. Comfortable Communities                                      | 2.E.18     Career driven young families       2.E.19     First time buyers in small, modern homes       2.E.20     Mixed metropolitan areas                                                                                                                                                   | 183<br>9<br>0                 | 2.3<br>0.1<br>0.0                | 1.9 <b>1</b><br>3.3<br>1.0          | <b>23</b><br>3<br>0                                    |
| 3.F Countryside Communities                                     | 3.F.21 Farms and cottages                                                                                                                                                                                                                                                                     | 394                           | 5.0                              | 1.5 <b>3</b>                        | 32                                                     |
| 3.G Successful Suburbs                                          | <ul><li>3.F.22 Older couples and families in rural areas</li><li>3.F.23 Owner occupiers in small towns and villages</li></ul>                                                                                                                                                                 | 93<br>704                     | 1.2<br>8.9                       | 1.1 <b>1</b><br>3.2 <b>2</b>        | 10<br>80                                               |
| 3.H Steady Neighbourhoods                                       | <ul> <li>3.G.24 Comfortably-off families in modern housing</li> <li>3.G.25 Larger family homes, multi-ethnic areas</li> <li>3.G.26 Semi-professional families, owner occupied neighbourhoods</li> </ul>                                                                                       | 139<br>0<br>234               | 1.8<br>0.0<br>3.0                | 0.8<br>2.4 <b>1</b>                 | 66 <b>6</b><br>0 <b>22</b>                             |
| 3.I Comfortable Seniors                                         | <ul> <li>3.H.27 Suburban semis, conventional attitudes</li> <li>3.H.28 Owner occupied terraces, average income</li> <li>3.H.29 Established suburbs, older families</li> </ul>                                                                                                                 | 0<br>0<br>237                 | 0.0<br>0.0<br>3.0                | 3.4<br>1.6<br>2.3 <b>1</b>          | 0<br>0<br>28                                           |
| 3.J Starting Out                                                | 3.1.30       Older people, neat and tidy neighbourhoods         3.1.31       Elderly singles in purpose-built accommodation         3.J.32       Educated families in terraces, young children                                                                                                | 86<br>0<br>0                  | 1.1<br>0.0<br>0.0                | 2.4<br>0.5<br>2.1                   | 45<br>0<br>0                                           |
| 4. Financially Stretched                                        | 3.J.33 Smaller houses and starter homes                                                                                                                                                                                                                                                       | 32                            | 0.4                              |                                     | 18                                                     |
| 4.K Student Life                                                | 4.K.34 Student flats and halls of residence<br>4.K.35 Term-time terraces<br>4.K.36 Educated young people in flats and tenements                                                                                                                                                               | 0<br>0<br>0                   | 0.0<br>0.0<br>0.0                | 0.4<br>0.3<br>1.7                   | 0                                                      |
| 4.L Modest Means                                                | 4.L.37       Low cost flats in suburban areas         4.L.38       Semi-skilled workers in traditional neighbourhoods         4.L.39       Fading owner occupied terraces                                                                                                                     | 51<br>141<br>0                | 0.6<br>1.8<br>0.0                | 2.6<br>2.9                          | 46 68 68 60 60 60 60 60 60 60 60 60 60 60 60 60        |
| 4.M Striving Families                                           | <ul> <li>4.L.40 High occupancy terraces, culturally diverse family areas</li> <li>4.M.41 Labouring semi-rural estates</li> <li>4.M.42 Struggling young families in post-war terraces</li> <li>4.M.43 Families in right-to-buy estates</li> </ul>                                              | 0<br>557<br>0<br>0            | 0.0<br>7.0<br>0.0<br>0.0         | 1.0<br>1.6 4<br>1.7<br>2.1          | 40                                                     |
| 4.N Poorer Pensioners                                           | 4.M.44 Post-war estates, limited means                                                                                                                                                                                                                                                        | 0                             | 0.0                              | 2.1<br>2.2                          | 0                                                      |
|                                                                 | <ul> <li>4.N.45 Pensioners in social housing, semis and terraces</li> <li>4.N.46 Elderly people in social rented flats</li> <li>4.N.47 Low income older people in smaller semis</li> <li>4.N.48 Pensioners and singles in social rented flats</li> </ul>                                      | 0<br>24<br>158<br>8           | 0.0<br>0.3<br>2.0<br>0.1         |                                     | 0<br>28<br>88<br>6                                     |
| 5. Urban Adversity<br>5.0 Young Hardship                        |                                                                                                                                                                                                                                                                                               |                               | 0.1                              | 2.0                                 | -                                                      |
| 5.P Struggling Estates                                          | 5.0.49 Young families in low cost private flats<br>5.0.50 Struggling younger people in mixed tenure<br>5.0.51 Young people in small, low cost terraces                                                                                                                                        | 0<br>23<br>0                  | 0.0<br>0.3<br>0.0                | 2.1<br>1.7<br>2.3                   | 0<br>17<br>0                                           |
| J.F Ju uggning Estates                                          | <ul> <li>5.P.52 Poorer families, many children, terraced housing</li> <li>5.P.53 Low income terraces</li> <li>5.P.54 Multi-ethnic, purpose-built estates</li> <li>5.P.55 Deprived and ethnically diverse in flats</li> <li>5.P.56 Low income large families in social rented semis</li> </ul> | 8<br>0<br>0<br>0<br>0         | 0.1<br>0.0<br>0.0<br>0.0<br>0.0  | 1.6<br>0.9<br>1.2<br>0.8<br>1.6     |                                                        |
| 5.Q Difficult Circumstances                                     | 5.Q.57 Social rented flats, families and single parents<br>5.Q.58 Singles and young families, some receiving benefits<br>5.Q.59 Deprived areas and high-rise flats                                                                                                                            | 41<br>0<br>0                  | 0.5<br>0.0<br>0.0                |                                     | 34<br>0<br>0                                           |
| 6. Not Private Households<br>6.R Not Private Households         | 6.R.60 Active communal population<br>6.R.61 Inactive communal population                                                                                                                                                                                                                      | 12<br>29                      | 0.2<br>0.4                       | 0.3 1                               | 60                                                     |
|                                                                 | 6.R.62 Business areas without resident population Total households                                                                                                                                                                                                                            | 0<br><b>7,928</b>             | 0                                | 0                                   | 0                                                      |
|                                                                 |                                                                                                                                                                                                                                                                                               | ,,520                         |                                  |                                     |                                                        |