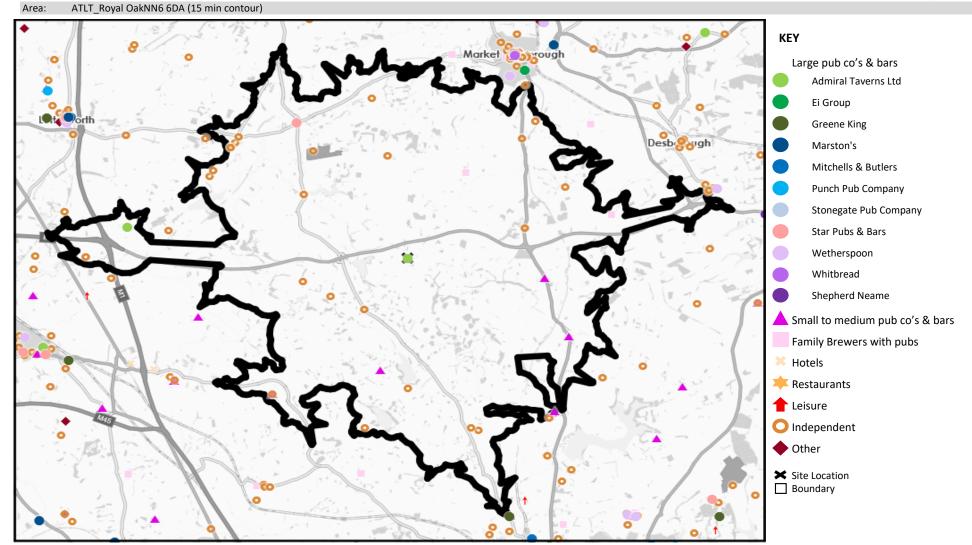

# **CGA LICENCED PREMISES**

© 2021 CACI Limited and all other applicable third party notices (CGA) can be found at www.caci.co.uk/copyrightnotices.pdf

#### Area: ATLT\_Royal OakNN6 6DA (15 min contour) Base: Great Britain

Year: 2021

| Licence Type     | Profile | Per 1000<br>Pop (Area) | Per 1000<br>Pop (Base) | Index | 0 | 100 | 200 |
|------------------|---------|------------------------|------------------------|-------|---|-----|-----|
| Pubs & Full On   | 23      | 118.0                  | 84.9                   | 139   |   |     |     |
| Proprietary Club | 0       | 0.0                    | 8.1                    | 0     |   |     |     |
| Registered Club  | 10      | 51.3                   | 29.9                   | 172   |   |     |     |
| Restaurant       | 3       | 15.4                   | 34.6                   | 44    |   |     |     |
| Residential      | 2       | 10.3                   | 3.5                    | 296   |   |     |     |

| Name                        | Description                 | License Type           | Owner Name                  | Postcode |
|-----------------------------|-----------------------------|------------------------|-----------------------------|----------|
| Bulls Head                  | Independent Free            | Pubs & Full On         | Independent Free            | LE16 8JZ |
| Market Harborough Golf Club | Independent Free            | <b>Registered</b> Club | Independent Free            | LE16 8NB |
| George                      | Independent Free            | Pubs & Full On         | Independent Free            | LE16 8NA |
| Bulls Head                  | Everards                    | Pubs & Full On         | Everards                    | LE16 9RT |
| Red Lion                    | Independent Free            | Pubs & Full On         | Independent Free            | LE16 9UD |
| North Kilworth Sports Club  | Independent Free            | Registered Club        | Independent Free            | LE17 6HE |
| Chequers                    | Admiral Taverns Ltd         | Pubs & Full On         | Admiral Taverns Ltd         | LE17 6BL |
| Cherry Tree                 | Independent Free            | Pubs & Full On         | Independent Free            | LE17 6DB |
| White Hart                  | Independent Free            | Pubs & Full On         | Independent Free            | LE17 6DN |
| White Lion                  | Independent Free            | Pubs & Full On         | Independent Free            | LE17 6EP |
| Coventry Gliding Club       | Independent Free            | Registered Club        | Independent Free            | LE17 6JJ |
| Bell Inn                    | Star Pubs & Bars            | Pubs & Full On         | Star Pubs & Bars            | LE17 6JZ |
| Pytchley Hotel              | Independent Free            | Pubs & Full On         | Independent Free            | NN 6 7AP |
| Crown                       | Wellington                  | Pubs & Full On         | Wellington                  | NN 6 7AP |
| Fitzgerald Arms             | Independent Free            | Pubs & Full On         | Independent Free            | NN 6 6DA |
| Royal Oak                   | Admiral Taverns Ltd         | Pubs & Full On         | Admiral Taverns Ltd         | NN 6 6DA |
| Cold Ashby Golf Club        | Independent Free            | Registered Club        | Independent Free            | NN 6 6EP |
| Wharf House Inn Hotel       | Independent Free            | Pubs & Full On         | Independent Free            | NN 6 6JQ |
| Chequers                    | Independent Free            | Pubs & Full On         | Independent Free            | NN 6 8EP |
| Kings Head                  | Independent Free            | Pubs & Full On         | Independent Free            | NN 6 8HH |
| Witch & Sow                 | Wellington                  | Pubs & Full On         | Wellington                  | NN 6 8PY |
| Hollowell Sailing Club      | Independent Free            | Registered Club        | Independent Free            | NN 6 8RN |
| Red Lion                    | Independent Free            | Pubs & Full On         | Independent Free            | NN 6 8SJ |
| Coach & Horses              | Wellington                  | Pubs & Full On         | Wellington                  | NN 6 9BX |
| Purple Ivy                  | Independent Free            | Restaurant             | Independent Free            | NN 6 9DL |
| Stags Head                  | Wellington                  | Pubs & Full On         | Wellington                  | NN 6 9JA |
| Tollemache Arms             | Wells & Co                  | Pubs & Full On         | Wells & Co                  | NN 6 9NU |
| Sprattan Recreation Ground  | Independent Free            | Registered Club        | Independent Free            | NN 6 8HW |
| Lamport Swan                | McManus Pub Company Limited | Pubs & Full On         | McManus Pub Company Limited | NN 6 9EZ |
| Kilworth Springs Golf Club  | Independent Free            | Registered Club        | Independent Free            | LE17 6HJ |
| Hothorpe Hall Hotel         | Independent Free            | Residential            | Independent Free            | LE17 6QX |
| Kelmarsh Hall               | Independent Free            | Pubs & Full On         | Independent Free            | NN 6 9LY |
| Manor Farm Shop             | Independent Free            | Restaurant             | Independent Free            | LE17 6DB |
| Waterloo Farm Leisure       | Independent Free            | Residential            | Independent Free            | LE16 8NB |
| South Kilworth Village Hall | Independent Free            | Registered Club        | Independent Free            | LE17 6DS |
| North Kilworth Bowls Club   | Independent Free            | <b>Registered Club</b> | Independent Free            | LE17 6HG |
| Cold Ashby Playing Field    | Independent Free            | Registered Club        | Independent Free            | NN 6 6EG |
| Attic                       | Independent Free            | Restaurant             | Independent Free            | LE17 6HE |
|                             |                             |                        |                             |          |

## MAP OF AREA

© 2021 CACI Limited and all other applicable third party notices (CGA) can be found at www.caci.co.uk/copyrightnotices.pdf Source: OS Open Data 2018

Powered by InSite www.caci.co.uk

Page 7 of 7 11/12/2021