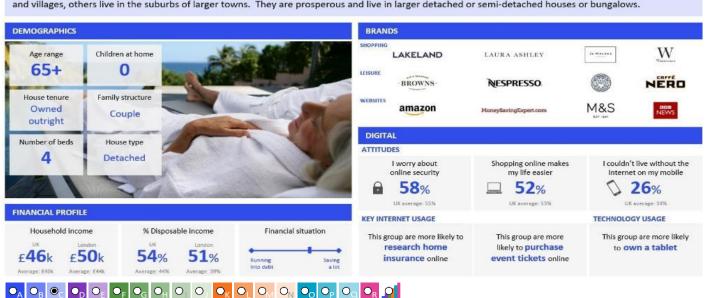

Base: Great Britain

Base: Great I Year: 2021

Acorn Group Pen Portrait

**Mature Money** 

4.9M

9.3%

Older, affluent people with the money and time to enjoy life. These people tend to be older empty nesters and retired couples. Many live in rural towns and villages, others live in the suburbs of larger towns. They are prosperous and live in larger detached or semi-detached houses or bungalows.