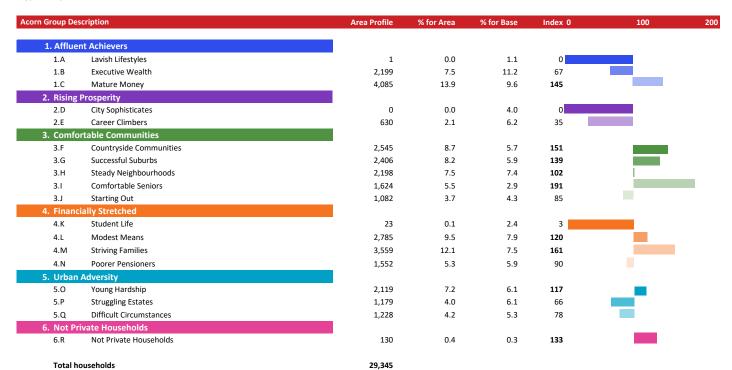

Base: Great Britain 2021

Year:

| ar: 2021                                                |                                                                                                                                   |              |            |            |                  | <b>₽</b> ofile % |
|---------------------------------------------------------|-----------------------------------------------------------------------------------------------------------------------------------|--------------|------------|------------|------------------|------------------|
| orn Type Description                                    |                                                                                                                                   | Area Profile | % for Area | % for Base | Index            | 0 100            |
| Affluent Achievers  1.A Lavish Lifestyles               |                                                                                                                                   |              |            |            |                  |                  |
| I.A Lavisii Liiestyles                                  | 1.A.1 Exclusive enclaves 1.A.2 Metropolitan money 1.A.3 Large house luxury                                                        | 0            | 0.0<br>0.0 | 0.1<br>0.2 | 0                |                  |
| 1.B Executive Wealth                                    | 1.A.3 Large house luxury  1.B.4 Asset rich families                                                                               | 1<br>985     | 0.0<br>3.4 | 0.9<br>2.6 | 0<br><b>128</b>  |                  |
|                                                         | 1.B.5 Wealthy countryside commuters 1.B.6 Financially comfortable families                                                        | 673<br>353   | 2.3<br>1.2 | 2.4<br>2.2 | 95<br>55         |                  |
|                                                         | 1.B.7 Affluent professionals 1.B.8 Prosperous suburban families                                                                   | 4<br>46      | 0.0<br>0.2 | 0.9<br>1.5 | 2<br>10          |                  |
| 1.C Mature Money                                        | 1.B.9 Well-off edge of towners                                                                                                    | 138          | 0.5        | 1.6        | 29               |                  |
| i.e mature money                                        | 1.C.10 Better-off villagers<br>1.C.11 Settled suburbia, older people                                                              | 1,697<br>396 | 5.8<br>1.3 | 3.0<br>2.9 | <b>194</b><br>47 |                  |
|                                                         | 1.C.12 Retired and empty nesters 1.C.13 Upmarket downsizers                                                                       | 1,415<br>577 | 4.8<br>2.0 | 2.5<br>1.3 | 194<br>151       |                  |
| Rising Prosperity  D City Sophisticates                 | 1.C.13 Opmanec dominaces                                                                                                          | 377          | 2.0        | 1.5        | 131              |                  |
| is city sophisticates                                   | 2.D.14 Townhouse cosmopolitans 2.D.15 Younger professionals in smaller flats                                                      | 0            | 0.0<br>0.0 | 0.7<br>1.5 | 0                |                  |
|                                                         | 2.D.16 Metropolitan professionals 2.D.17 Socialising young renters                                                                | 0            | 0.0<br>0.0 | 0.8<br>1.0 | 0<br>0           |                  |
| 2.E Career Climbers                                     | 2.E.18 Career driven young families                                                                                               | 553          | 1.9        | 1.9        | 100              |                  |
|                                                         | 2.E.19 First time buyers in small, modern homes 2.E.20 Mixed metropolitan areas                                                   | 77<br>0      | 0.3<br>0.0 | 3.3<br>1.0 | 8                |                  |
| Comfortable Communities<br>S.F. Countryside Communities |                                                                                                                                   |              |            |            |                  |                  |
| ·                                                       | 3.F.21 Farms and cottages 3.F.22 Older couples and families in rural areas                                                        | 884<br>133   | 3.0<br>0.5 | 1.5<br>1.1 | <b>201</b><br>43 |                  |
| .G Successful Suburbs                                   | 3.F.23 Owner occupiers in small towns and villages                                                                                | 1,528        | 5.2        | 3.2        | 164              |                  |
|                                                         | 3.G.24 Comfortably-off families in modern housing 3.G.25 Larger family homes, multi-ethnic areas                                  | 1,065<br>0   | 3.6<br>0.0 | 2.6<br>0.8 | <b>138</b><br>0  |                  |
| .H Steady Neighbourhoods                                | 3.G.26 Semi-professional families, owner occupied neighbourho                                                                     | •            | 4.6        | 2.4        | 189              |                  |
|                                                         | 3.H.27 Suburban semis, conventional attitudes     3.H.28 Owner occupied terraces, average income                                  | 1,149<br>48  | 3.9<br>0.2 | 3.4<br>1.6 | <b>114</b><br>10 |                  |
| 3.I Comfortable Seniors                                 | 3.H.29 Established suburbs, older families                                                                                        | 1,001        | 3.4        | 2.3        | 146              |                  |
|                                                         | <ul><li>3.1.30 Older people, neat and tidy neighbourhoods</li><li>3.1.31 Elderly singles in purpose-built accommodation</li></ul> | 1,383<br>241 | 4.7<br>0.8 | 2.4<br>0.5 | 195<br>167       |                  |
| 3.J Starting Out                                        | 3.J.32 Educated families in terraces, young children                                                                              | 393          | 1.3        | 2.1        | 64               |                  |
| Financially Stretched  I.K Student Life                 | 3.J.33 Smaller houses and starter homes                                                                                           | 689          | 2.3        | 2.3        | 104              |                  |
| and Student Line                                        | 4.K.34 Student flats and halls of residence<br>4.K.35 Term-time terraces                                                          | 23<br>0      | 0.1<br>0.0 | 0.4<br>0.3 | 21<br>0          |                  |
| 1.L Modest Means                                        | 4.K.36 Educated young people in flats and tenements                                                                               | 0            | 0.0        | 1.7        | 0                |                  |
| TE Modest Medis                                         | 4.L.37 Low cost flats in suburban areas<br>4.L.38 Semi-skilled workers in traditional neighbourhoods                              | 414<br>1,183 | 1.4<br>4.0 | 1.4<br>2.6 | 100<br>153       |                  |
|                                                         | 4.L.39 Fading owner occupied terraces 4.L.40 High occupancy terraces, culturally diverse family areas                             | 1,188<br>0   | 4.0<br>0.0 | 2.9<br>1.0 | <b>141</b><br>0  |                  |
| M Striving Families                                     | 4.M.41 Labouring semi-rural estates                                                                                               | 737          | 2.5        | 1.6        | 157              |                  |
|                                                         | 4.M.42 Struggling young families in post-war terraces 4.M.43 Families in right-to-buy estates                                     | 1,122<br>817 | 3.8<br>2.8 | 1.7<br>2.1 | 228<br>134       |                  |
| .N Poorer Pensioners                                    | 4.M.44 Post-war estates, limited means                                                                                            | 883          | 3.0        | 2.2        | 137              | _                |
|                                                         | 4.N.45 Pensioners in social housing, semis and terraces 4.N.46 Elderly people in social rented flats                              | 360<br>306   | 1.2<br>1.0 | 0.8<br>1.1 | <b>156</b><br>96 |                  |
|                                                         | 4.N.47 Low income older people in smaller semis 4.N.48 Pensioners and singles in social rented flats                              | 679<br>207   | 2.3<br>0.7 | 2.3<br>1.8 | <b>102</b><br>40 |                  |
| Urban Adversity O Young Hardship                        |                                                                                                                                   |              |            |            |                  |                  |
|                                                         | 5.0.49 Young families in low cost private flats 5.0.50 Struggling younger people in mixed tenure                                  | 968<br>989   | 3.3<br>3.4 | 2.1<br>1.7 | 154<br>193       |                  |
| .P Struggling Estates                                   | 5.O.51 Young people in small, low cost terraces                                                                                   | 162          | 0.6        | 2.3        | 24               |                  |
|                                                         | 5.P.52 Poorer families, many children, terraced housing 5.P.53 Low income terraces                                                | 521<br>0     | 1.8<br>0.0 | 1.6<br>0.9 | <b>109</b><br>0  |                  |
|                                                         | 5.P.55 Multi-ethnic, purpose-built estates 5.P.55 Deprived and ethnically diverse in flats                                        | 0            | 0.0<br>0.0 | 1.2<br>0.8 | 0                |                  |
| .Q Difficult Circumstances                              | 5.P.56 Low income large families in social rented semis                                                                           | 658          | 2.2        | 1.6        | 136              |                  |
|                                                         | 5.Q.57 Social rented flats, families and single parents 5.Q.58 Singles and young families, some receiving benefits                | 456<br>500   | 1.6<br>1.7 | 1.5<br>1.8 | <b>102</b><br>95 |                  |
| Not Private Households                                  | 5.Q.59 Deprived areas and high-rise flats                                                                                         | 272          | 0.9        | 2.0        | 46               |                  |
| 5.R Not Private Households                              | 6.R.60 Active communal population                                                                                                 | 10           | 0.0        | 0.1        | 59               |                  |
|                                                         | 6.R.61 Inactive communal population     6.R.62 Business areas without resident population                                         | 120<br>0     | 0.4<br>0   | 0.3<br>0   | <b>149</b><br>0  |                  |
|                                                         | Total households                                                                                                                  | 29,345       |            |            |                  |                  |