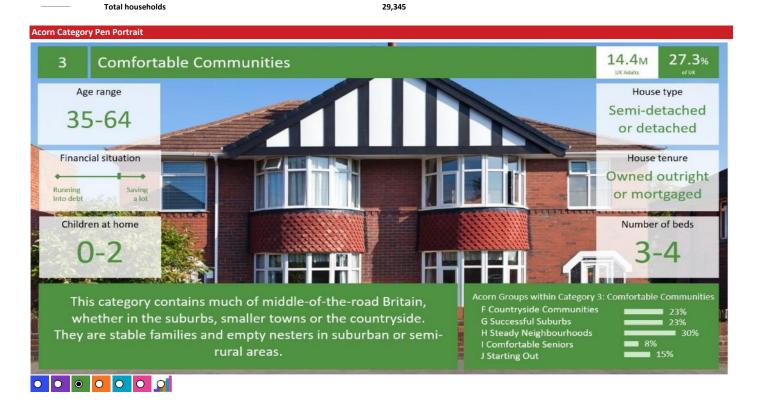

Base: 2021 Year:

| Acorn Category Description |       |                         | Area Profile | % for Area | % for Base | Index 0 | 100 | 200 |
|----------------------------|-------|-------------------------|--------------|------------|------------|---------|-----|-----|
| 0                          | 1     | Affluent Achievers      | 6,285        | 21.4       | 22.0       | 98      | 1   |     |
| 0                          | 2     | Rising Prosperity       | 630          | 2.1        | 10.1       | 21      |     |     |
| <b>(</b>                   | 3     | Comfortable Communities | 9,855        | 33.6       | 26.2       | 128     |     |     |
| 0                          | 4     | Financially Stretched   | 7,919        | 27.0       | 23.7       | 114     |     |     |
| 0                          | 5     | Urban Adversity         | 4,526        | 15.4       | 17.6       | 88      |     |     |
| 0                          | 6     | Not Private Households  | 130          | 0.4        | 0.3        | 133     |     |     |
|                            | Graph | 1                       |              |            |            |         |     |     |