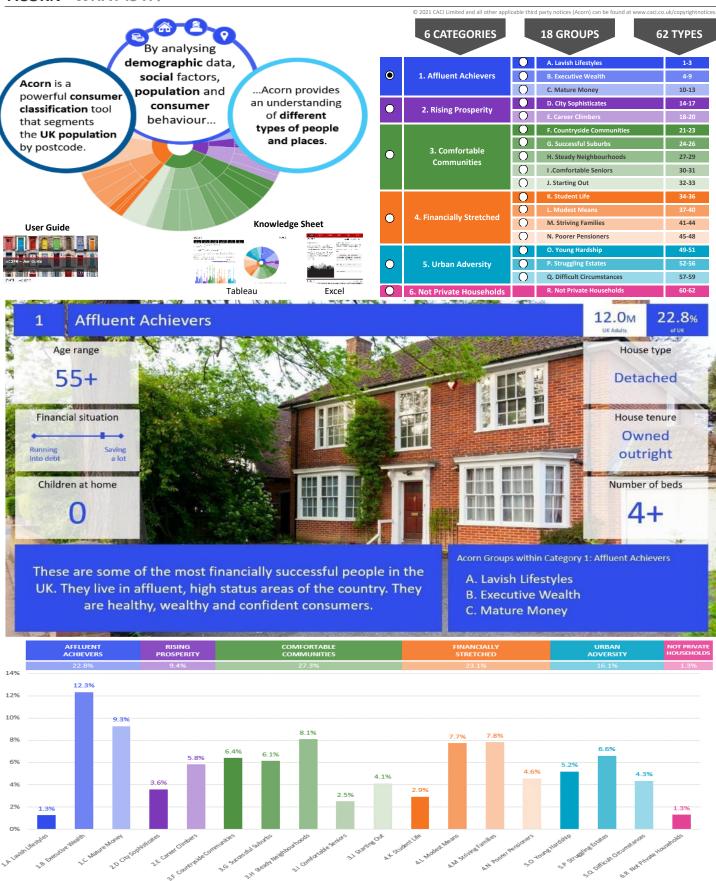

T\_Rose & CrownDT9 6RF (15 min contour) Source: OS Open Data 2018 Area: Dominant Acorn Category 0 % Affluent Achievers % Rising Prosperity % Comfortable Communities % Financially Stretched % Urban Adversity Dominant Acorn Group Stalbildge **Acorn Groups** South Petherton Sherborne 1.A Lavish Lifestyles 1.B Executive Wealth 1.C Mature Money 2.D City Sophisticates × Sturminster Newton 2.E Career Climbers 3.F Countryside Communities 3.G Successful Suburbs 3.H Steady Neighbourhoods 3.I Comfortable Seniors 3.J Starting Out 4.K Student Life Crewkerne 4.L Modest Means 4.M Striving Families 4.N Poorer Pensioners 5.0 Young Hardship 5.P Struggling Estates 5.Q Difficult Circumstances 6.R Not Private Households Area boundary







CATEGORY GROUP TYPE MAP WHAT IS ACORN?

#### **ACORN - WHAT IS IT?**



United Kingdom



## **CGA LICENCED PREMISES**

© 2021 CACI Limited and all other applicable third party notices (CGA) can be found at www.caci.co.uk/copyrightnotices.pdf

ATLT\_Rose & CrownDT9 6RF (15 min contou Area: Great Britain

Base: 2021 Year:

| Licence Type     | Profile | Per 1000<br>Pop (Area) | Per 1000<br>Pop (Base) | Index | 0 | 100 | 200 |
|------------------|---------|------------------------|------------------------|-------|---|-----|-----|
| Pubs & Full On   | 63      | 95.4                   | 84.9                   | 112   |   |     |     |
| Proprietary Club | 6       | 9.1                    | 8.1                    | 112   |   |     |     |
| Registered Club  | 32      | 48.5                   | 29.9                   | 162   |   |     |     |
| Restaurant       |