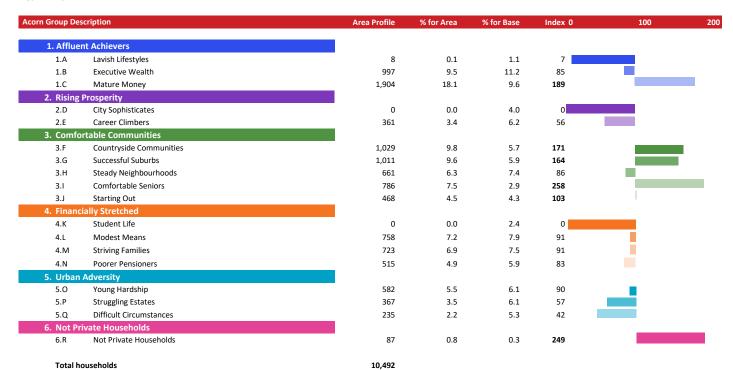

#### **ACORN CATEGORY PROFILE - HOUSEHOLDS**

© 2021 CACI Limited and all other applicable third party notices (Acorn) can be found at www.caci.co.uk/copyrightnotices.pdf

Area: ATLT\_Rose & CrownBA12 9BZ (15 min contour)

Base: Great Britain

Base: Great I Year: 2021

| Acorn Category Description |       |                         | Area Profile | % for Area | % for Base | Index 0 | 100 | 200 |
|----------------------------|-------|-------------------------|--------------|------------|------------|---------|-----|-----|
| 0                          | 1     | Affluent Achievers      | 2,909        | 27.7       | 22.0       | 126     |     |     |
|                            | 2     | Rising Prosperity       | 361          | 3.4        | 10.1       | 34      |     |     |
| <b>(</b>                   | 3     | Comfortable Communities | 3,955        | 37.7       | 26.2       | 144     |     |     |
| $\bigcirc$                 | 4     | Financially Stretched   | 1,996        | 19.0       | 23.7       | 80      |     |     |
| $\bigcirc$                 | 5     | Urban Adversity         | 1,184        | 11.3       | 17.6       | 64      |     |     |
|                            | 6     | Not Private Households  | 87           | 0.8        | 0.3        | 249     |     |     |
| O                          | Grapi | h                       |              |            |            |         |     |     |