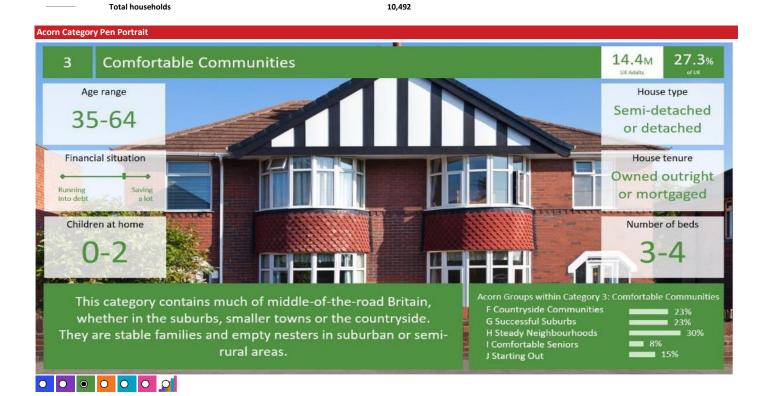

### **ACORN GROUP PROFILE - HOUSEHOLDS**

© 2021 CACI Limited and all other applicable third party notices (Acorn) can be found at www.caci.co.uk/copyrightnotices.pdf

Area: ATLT\_Rose & CrownBA12 9BZ (15 min contour)

Base: Great Britain

Year: 2021

Mature Money

4.9M

9.3% of UK

Older, affluent people with the money and time to enjoy life. These people tend to be older empty nesters and retired couples. Many live in rural towns and villages, others live in the suburbs of larger towns. They are prosperous and live in larger detached or semi-detached houses or bungalows.