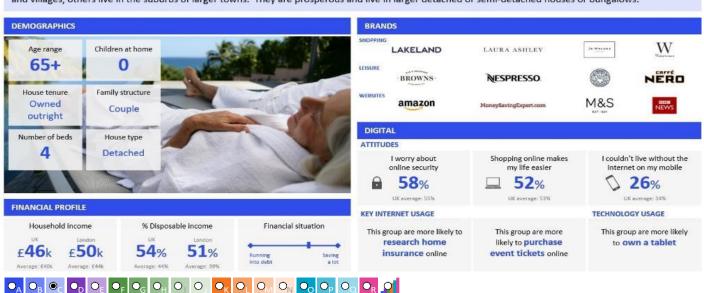

Base: Great Britain

Year: 2021

Mature Money

4.9M

9.3% of UK

Older, affluent people with the money and time to enjoy life. These people tend to be older empty nesters and retired couples. Many live in rural towns and villages, others live in the suburbs of larger towns. They are prosperous and live in larger detached or semi-detached houses or bungalows.