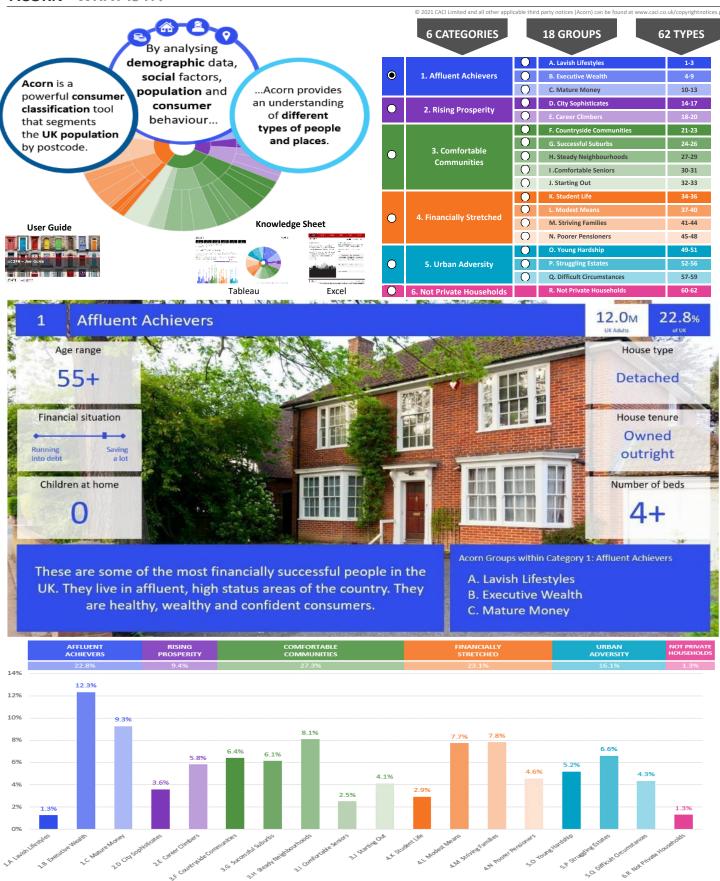

y % Comfortable Communities % Financially Stretched Frome Upton Scudamore 0 % Urban Adversity 0 Dominant Acorn Group **Acorn Groups** Lve's Green 1.A Lavish Lifestyles 1.B Executive Wealth Warminster 1.C Mature Money 2.D City Sophisticates Cole Hill 2.E Career Climbers Chitterne Henfords Marsh Bishopstrow 3.F Countryside Communities 3.G Successful Suburbs Norton Bayant Sutton End 3.H Steady Neighbourhoods 3.I Comfortable Seniors Crockerton Heytesbury 3.J Starting Out Sutton Veny 4.K Student Life Knook Fox Holes Horningsham X 4.L Modest Means 4.M Striving Families Upton Lovell Tytherington 4.N Poorer Pensioners 5.0 Young Hardship Gare Hill 5.P Struggling Estates 5.Q Difficult Circumstances 6.R Not Private Households Maiden Bradley Area boundary Stockton







#### **ACORN - WHAT IS IT?**



United Kingdom



# **CGA LICENCED PREMISES**

© 2021 CACI Limited and all other applicable third party notices (CGA) can be found at www.caci.co.uk/copyrightnotices.pdf

Area: ATLT\_Rose & CrownBA12 9BZ (15 min conto

Base: Great Britain Year: 2021

| Licence Type     | Profile | Per 1000<br>Pop (Area) | Per 1000<br>Pop (Base) | Index | 0 | 100 | 200 |
|------------------|---------|------------------------|------------------------|-------|---|-----|-----|
| Pubs & Full On   | 25      | 105.2                  | 84.9                   | 124   |   |     |     |
| Proprietary Club | 1       | 4.2                    | 8.1                    | 52    |   |     |     |
| Registered Club  | 10      | 42.1                   | 29.9                   | 141   |   |     |     |
| Restaurant       | 9