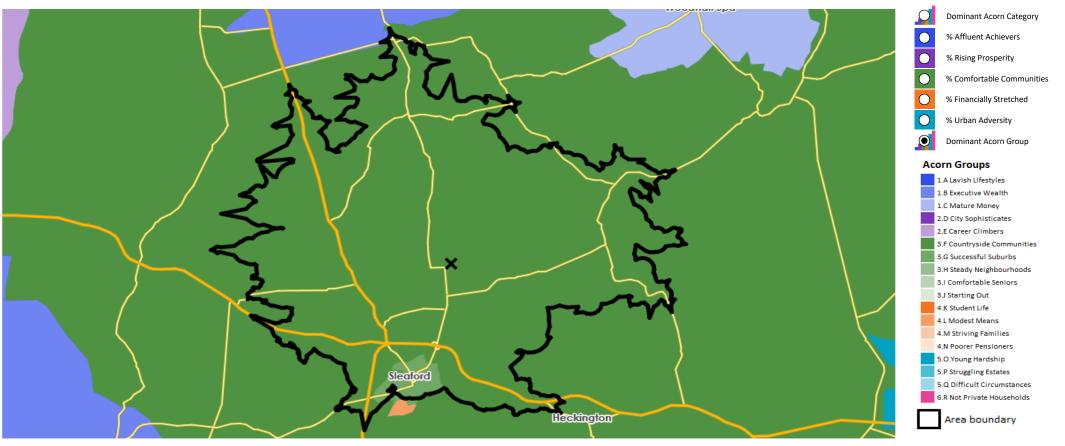

### **DOMINANT ACORN GROUP - HOUSEHOLDS**

### Area: ATLT\_Red LionNG34 9DZ (15 min contour)

© 2021 CACI Limited and all other applicable third party notices (Acorn) can be found at www.caci.co.uk/copyrightnotices.pdf

Source: OS Open Data 2018