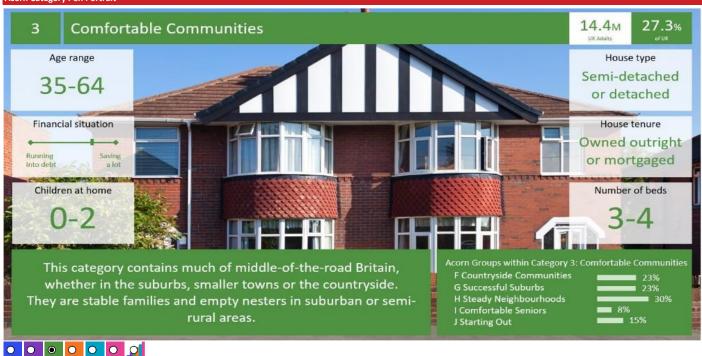

#### Acorn Group Pen Portrait

3

### F Countryside Communities

**Older people with leisure interests reflecting rural locations.** These are areas of the lowest population densities in the country, ranging from remote farming areas to smaller villages and housing on the outskirts of smaller towns.

6.4%

3.4м